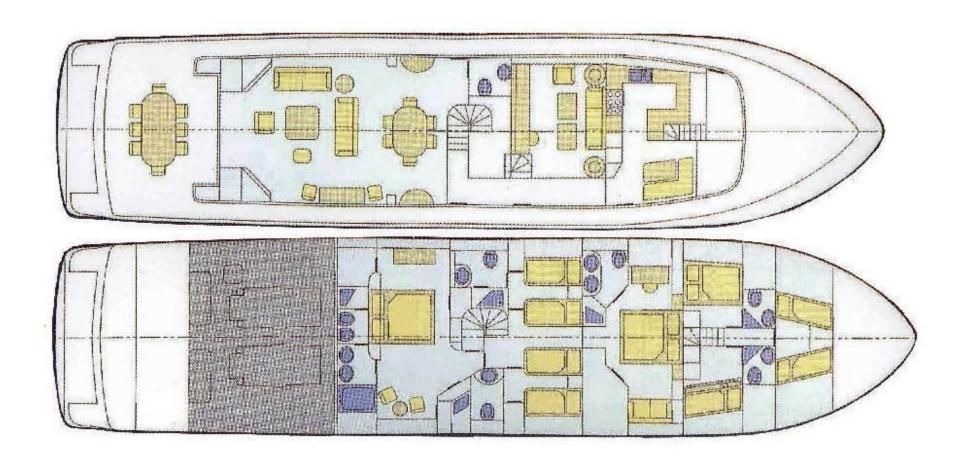

# **General Plans**

ARIA's guests will surely find a place suitable for every one of their moods as the yacht offers plenty of living space both outside and inside, including a very quiet study on the main deck. ARIA offers accommodation for up to 8 guests (+1 child) in 4 cabins, all with en-suite facilities. ARIA is a perfect yacht for both family or business occasions, with excellent indoor and outdoor leisure areas.

## **ACCOMMODATION**

1 Owner suite featuring Queen double bed and ensuite toilet

1 VIP suite with Queen double bed and ensuite toilet

1 Twin cabin with single beds and ensuite head 1 Twin cabin with single beds and third pullman berth, toilet ensuite