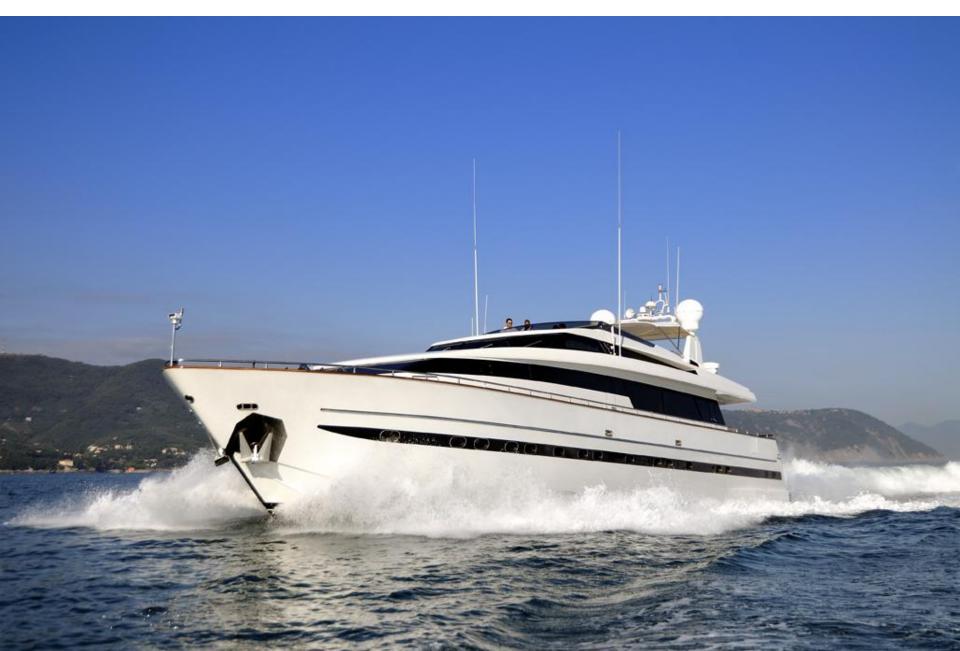

ing Queen double bed and ensuite toilet

1 VIP suite with Queen double bed and ensuite toilet

1 Twin cabin with single beds and ensuite head 1 Twin cabin with single beds and third pullman berth, toilet ensuite

1 Additional convertible sofa/bed available for 1/2 extra guests in the study/TV room of the upper deck. These guests will have the use of the day head only.

Number of guests: 8/10

\* The owner is willing to accept a maximum of 8 guests sleeping. Please, ask our acceptance in case your enquiry is for more than 8 guests.

# **EQUIPMENT**

Engines: 2 x 2280HP MTU 12V396

TE94

Generators: 2 x 33kW Kohler

Cruising speed: 20

Fuel Consumption: 700 Litres/Hr

## WATER SPORTS

Lomac 5m Tender with Yamaha 70HP engine

Waterskis

Wakeboard

Canoe

Doughnut

Radial 430 Laser Sail

SUP



# **Exterior**

# **Forward Area**



# **Exterior**

# **Upper deck**



# **Exterior**

# Al fresco dining



# **Interior** Salon



# **Salon television**



# **Interior** Dining



# Main deck Studio



# **Master Stateroom**



# **Master Stateroom**



# **Master head**



# **VIP Stateroom**



# **Twin Stateroom**



# **General Plans**

# 4 Cabins