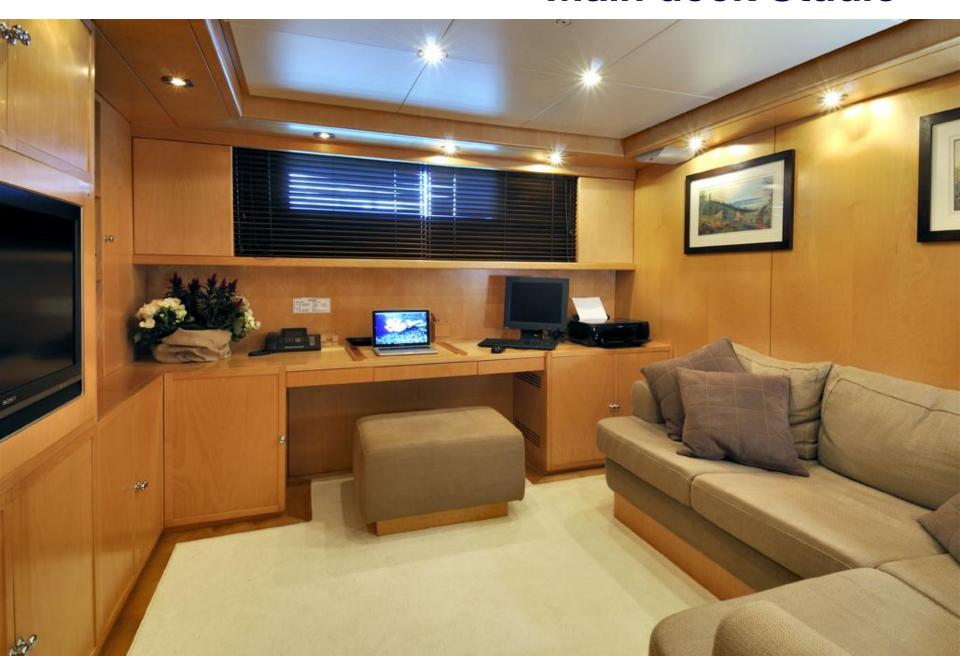

# Main deck Studio

ARIA's guests will surely find a place suitable for every one of their moods as the yacht offers plenty of living space both outside and inside, including a very quiet study on the main deck. ARIA offers accommodation for up to 8 guests (+1 child) in 4 cabins, all with en-suite facilities. ARIA is a perfect yacht for both family or business occasions, with excellent indoor and outdoor leisure areas.