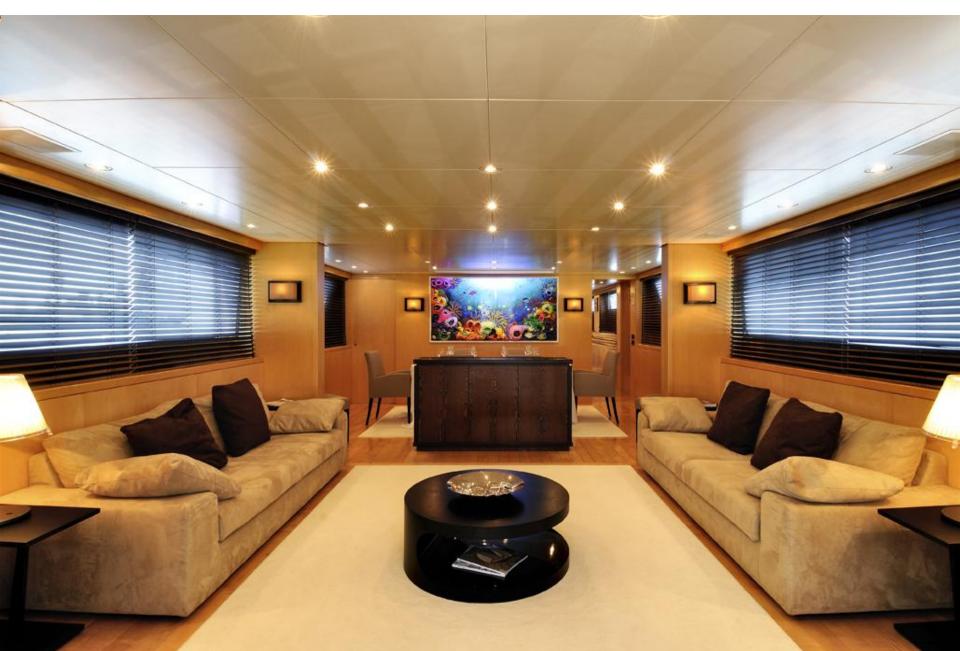

head 1 Twin cabin with single beds and third pullman berth, toilet ensuite

1 Additional convertible sofa/bed available for 1/2 extra guests in the study/TV room of the upper deck. These guests will have the use of the day head only.

Number of guests: 8/10

\* The owner is willing to accept a maximum of 8 guests sleeping. Please, ask our acceptance in case your enquiry is for more than 8 guests.

# **EQUIPMENT**

Engines: 2 x 2280HP MTU 12V396

TE94

Generators: 2 x 33kW Kohler

Cruising speed: 20

Fuel Consumption: 700 Litres/Hr

## WATER SPORTS

Lomac 5m Tender with Yamaha 70HP engine

Waterskis

Wakeboard

Canoe

Doughnut

Radial 430 Laser Sail

SUP



# **Exterior**

# **Forward Area**



# **Exterior**

# **Upper deck**



# **Exterior**

# Al fresco dining



# **Interior** Salon



# **Salon television**



# **Interior** Dining



# Main deck Studio



# **Master Stateroom**



# **Master Stateroom**



# **Master head**



# **VIP Stateroom**



# **Twin Stateroom**



# **General Plans**

# 4 Cabins