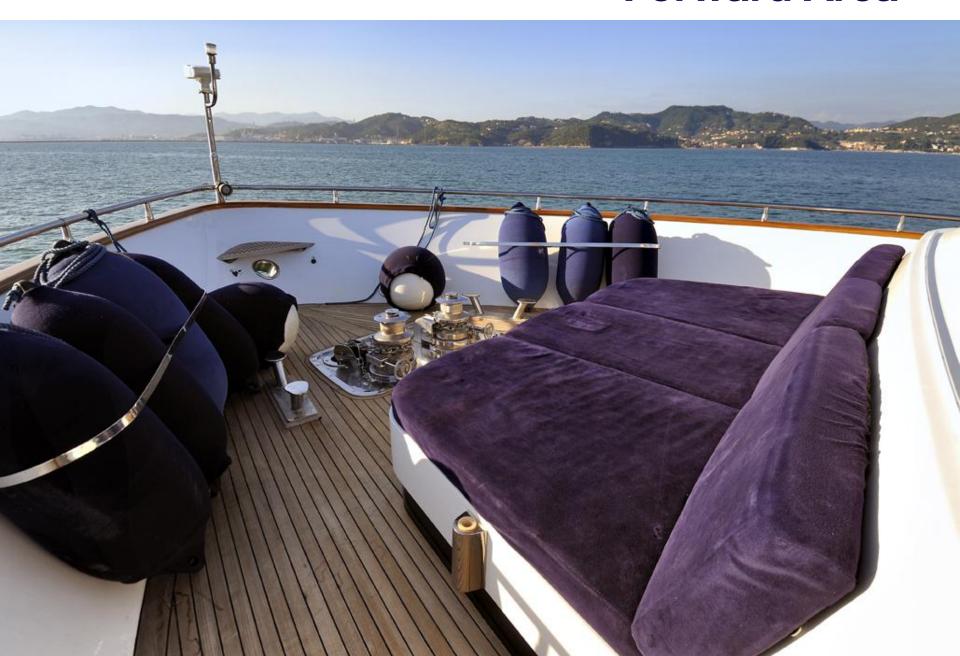

t

1 VIP suite with Queen double bed and ensuite toilet

1 Twin cabin with single beds and ensuite head 1 Twin cabin with single beds and third pullman berth, toilet ensuite

1 Additional convertible sofa/bed available for 1/2 extra guests in the study/TV room of the upper deck. These guests will have the use of the day head only.

Number of guests: 8/10

\* The owner is willing to accept a maximum of 8 guests sleeping. Please, ask our acceptance in case your enquiry is for more than 8 guests.

# **EQUIPMENT**

Engines: 2 x 2280HP MTU 12V396

TE94

Generators: 2 x 33kW Kohler

Cruising speed: 20

Fuel Consumption: 700 Litres/Hr

## WATER SPORTS

Lomac 5m Tender with Yamaha 70HP engine

Waterskis

Wakeboard

Canoe

Doughnut

Radial 430 Laser Sail

SUP



# **Exterior**

# **Forward Area**



# **Exterior**

# **Upper deck**



# **Exterior**

# Al fresco dining



# **Interior** Salon



# **Salon television**



# **Interior** Dining



# Main deck Studio



# **Master Stateroom**



# **Master Stateroom**



# **Master head**



# **VIP Stateroom**



# **Twin Stateroom**



# **General Plans**

# 4 Cabins