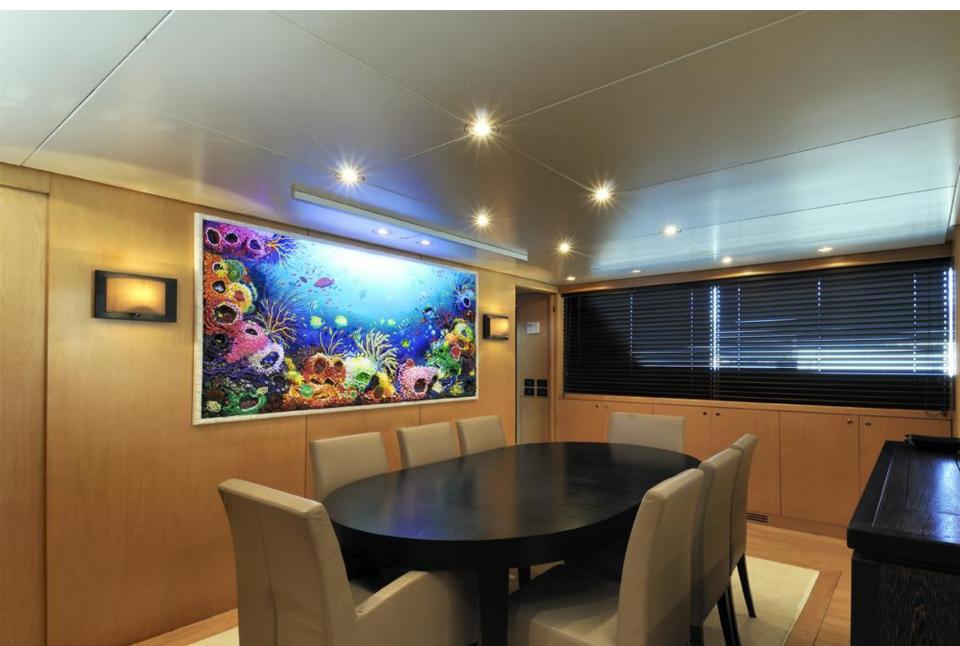

an berth, toilet ensuite

1 Additional convertible sofa/bed available for 1/2 extra guests in the study/TV room of the upper deck. These guests will have the use of the day head only.

Number of guests: 8/10

\* The owner is willing to accept a maximum of 8 guests sleeping. Please, ask our acceptance in case your enquiry is for more than 8 guests.

# **EQUIPMENT**

Engines: 2 x 2280HP MTU 12V396

TE94

Generators: 2 x 33kW Kohler

Cruising speed: 20

Fuel Consumption: 700 Litres/Hr

## WATER SPORTS

Lomac 5m Tender with Yamaha 70HP engine

Waterskis

Wakeboard

Canoe

Doughnut

Radial 430 Laser Sail

SUP



# **Exterior**

# **Forward Area**



# **Exterior**

# **Upper deck**



# **Exterior**

# Al fresco dining



# **Interior** Salon



# **Salon television**



# **Interior** Dining



# Main deck Studio



# **Master Stateroom**



# **Master Stateroom**



# **Master head**



# **VIP Stateroom**



# **Twin Stateroom**



# **General Plans**

# 4 Cabins