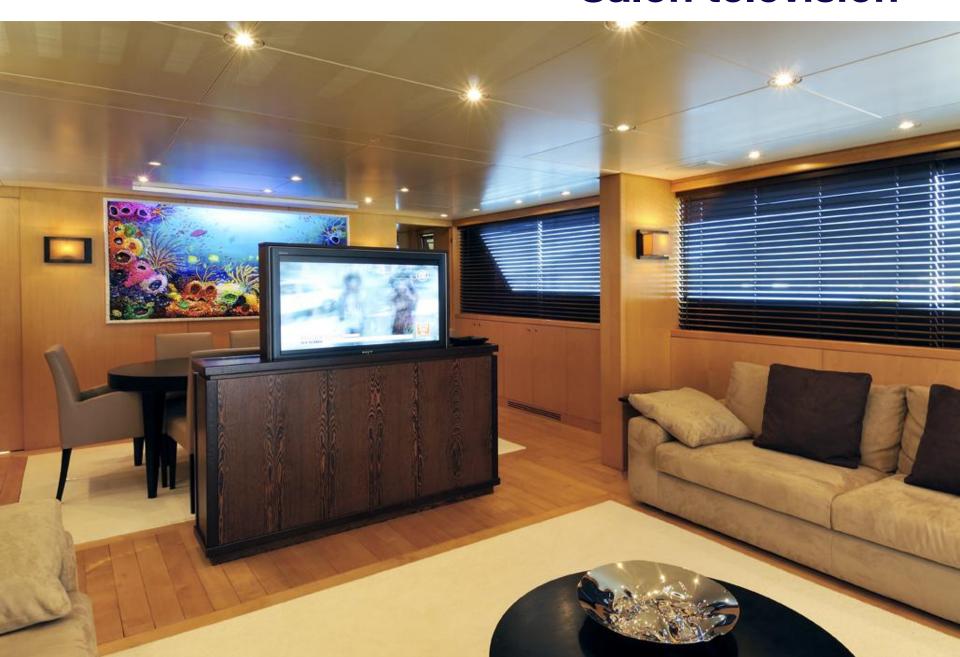

ngle beds and third pullman berth, toilet ensuite

1 Additional convertible sofa/bed available for 1/2 extra guests in the study/TV room of the upper deck. These guests will have the use of the day head only.

Number of guests: 8/10

\* The owner is willing to accept a maximum of 8 guests sleeping. Please, ask our acceptance in case your enquiry is for more than 8 guests.

# **EQUIPMENT**

Engines: 2 x 2280HP MTU 12V396

TE94

Generators: 2 x 33kW Kohler

Cruising speed: 20

Fuel Consumption: 700 Litres/Hr

## WATER SPORTS

Lomac 5m Tender with Yamaha 70HP engine

Waterskis

Wakeboard

Canoe

Doughnut

Radial 430 Laser Sail

SUP



# **Exterior**

# **Forward Area**



# **Exterior**

# **Upper deck**



# **Exterior**

# Al fresco dining



# **Interior** Salon



# **Salon television**



# **Interior** Dining



# Main deck Studio



# **Master Stateroom**



# **Master Stateroom**



# **Master head**



# **VIP Stateroom**



# **Twin Stateroom**



# **General Plans**

# 4 Cabins