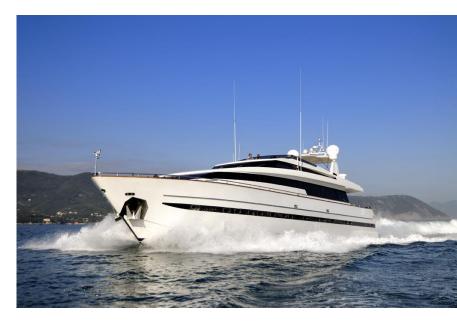

ARIA is a SanlLorenzo SL100, originally launched in 1998. However, a full Interiors and Exteriors Refit and engine room overhaul was performed in 2011 by the original building shipyard of San Lorenzo in Ameglia, Italy. For further information and pictures: <a href="https://www.myaria.it">www.myaria.it</a>

The San Lorenzo SL100 develops on three decks, combining the style of the best Italian design with lightly colored and restful interiors and the possibility of cruising at 24 knots along the Italian and French coastline.

Presented to the charter market in 2011, ARIA is building her reputation thanks to having been totally refitted by the San Lorenzo shipyard itself with state-of-the-art technology, safety equipment and entertainment equipment and, thanks to her extremely professional Italian crew of five, committed to offering five star cuisine and service.