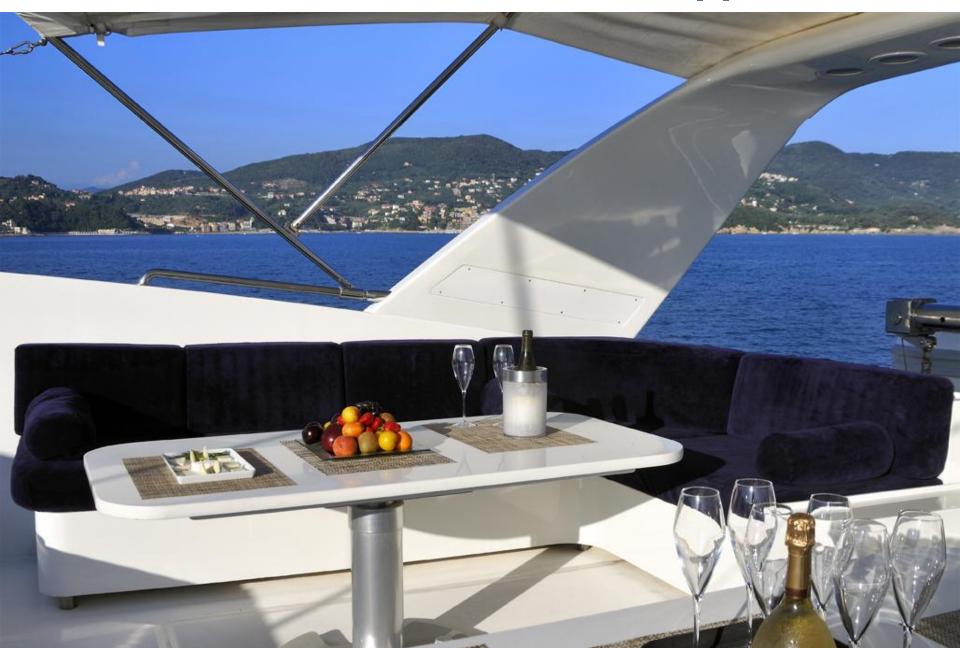

and ensuite toilet

1 Twin cabin with single beds and ensuite head 1 Twin cabin with single beds and third pullman berth, toilet ensuite

1 Additional convertible sofa/bed available for 1/2 extra guests in the study/TV room of the upper deck. These guests will have the use of the day head only.

Number of guests: 8/10

\* The owner is willing to accept a maximum of 8 guests sleeping. Please, ask our acceptance in case your enquiry is for more than 8 guests.

# **EQUIPMENT**

Engines: 2 x 2280HP MTU 12V396

TE94

Generators: 2 x 33kW Kohler

Cruising speed: 20

Fuel Consumption: 700 Litres/Hr

## WATER SPORTS

Lomac 5m Tender with Yamaha 70HP engine

Waterskis

Wakeboard

Canoe

Doughnut

Radial 430 Laser Sail

SUP



# **Exterior**

# **Forward Area**



# **Exterior**

# **Upper deck**



# **Exterior**

# Al fresco dining



# **Interior** Salon



# **Salon television**



# **Interior** Dining



# Main deck Studio



# **Master Stateroom**



# **Master Stateroom**



# **Master head**



# **VIP Stateroom**



# **Twin Stateroom**



# **General Plans**

# 4 Cabins