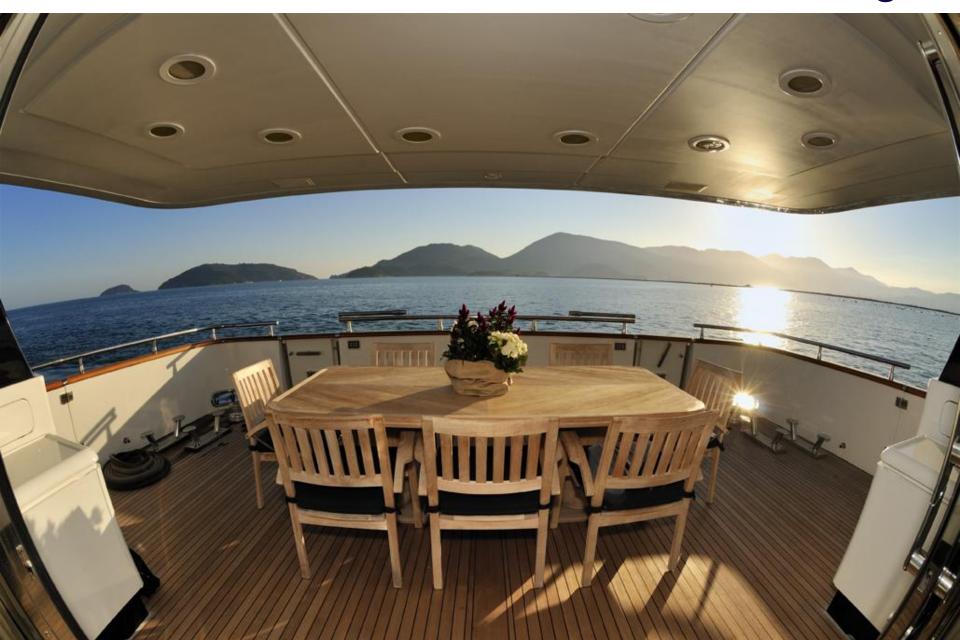

single beds and ensuite head 1 Twin cabin with single beds and third pullman berth, toilet ensuite

1 Additional convertible sofa/bed available for 1/2 extra guests in the study/TV room of the upper deck. These guests will have the use of the day head only.

Number of guests: 8/10

\* The owner is willing to accept a maximum of 8 guests sleeping. Please, ask our acceptance in case your enquiry is for more than 8 guests.

# **EQUIPMENT**

Engines: 2 x 2280HP MTU 12V396

TE94

Generators: 2 x 33kW Kohler

Cruising speed: 20

Fuel Consumption: 700 Litres/Hr

## WATER SPORTS

Lomac 5m Tender with Yamaha 70HP engine

Waterskis

Wakeboard

Canoe

Doughnut

Radial 430 Laser Sail

SUP



# **Exterior**

# **Forward Area**



# **Exterior**

# **Upper deck**



# **Exterior**

# Al fresco dining



# **Interior** Salon



# **Salon television**



# **Interior** Dining



# Main deck Studio



# **Master Stateroom**



# **Master Stateroom**



# **Master head**



# **VIP Stateroom**



# **Twin Stateroom**



# **General Plans**

# 4 Cabins