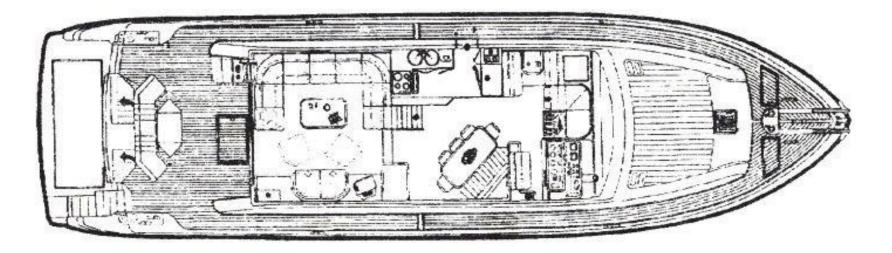

#### Deck:

Spacious sunbathing areas forward and on top deck featuring comfortable sunbathing cushions; wide cockpit with dining table for alfresco dining, comfortable astern bathing platform.

#### **General Plans**