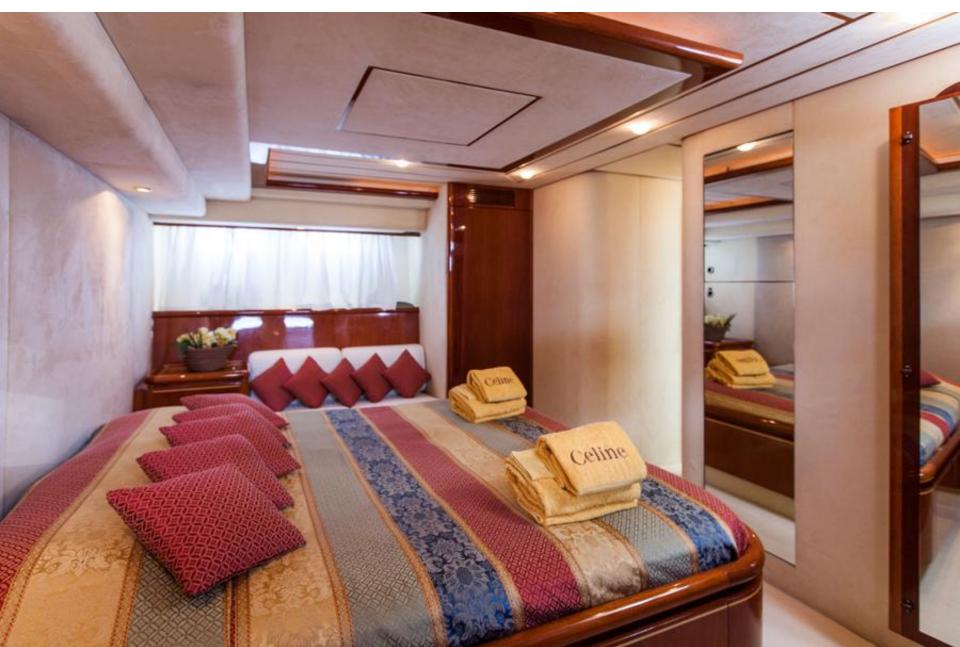

07

#### ACCOMMODATION

The night area offers the spacious double Owner's cabin with toilet ensuite, double Vip cabin and 2 guest cabins, all with ensuite toilet. Separated crew quarter.

#### EQUIPMENT

Several equipments on board: complete navigation instruments, 2 generators, 3 Tv LCD, CD stereo, VHS, satellite Tv, oven, washing machine, dishwasher, fridge, freezer, bimini, air conditioning thoroughout, watermaker, ice maker, 2 safe boxes.

#### WATER SPORTS

Arimar Tender 3,60 mt with Yamaha outboard engine 20 Hp/4-stroke, Polaris 3 seats jet ski Virage lenght 305,6 cm beam 125,2 cm powered 701cc.

#### **Exterior**

## Aft Deck





## **Upper Deck**



#### **Exterior**

#### Wheelhouse



# Living



### Salon



# Dining



### **Owner Cabin**



#### **Owner Cabin Further View**



# **Vip Cabin**



### **Twin Bed Cabin**







#### **General Plans**

#### 4 Cabins