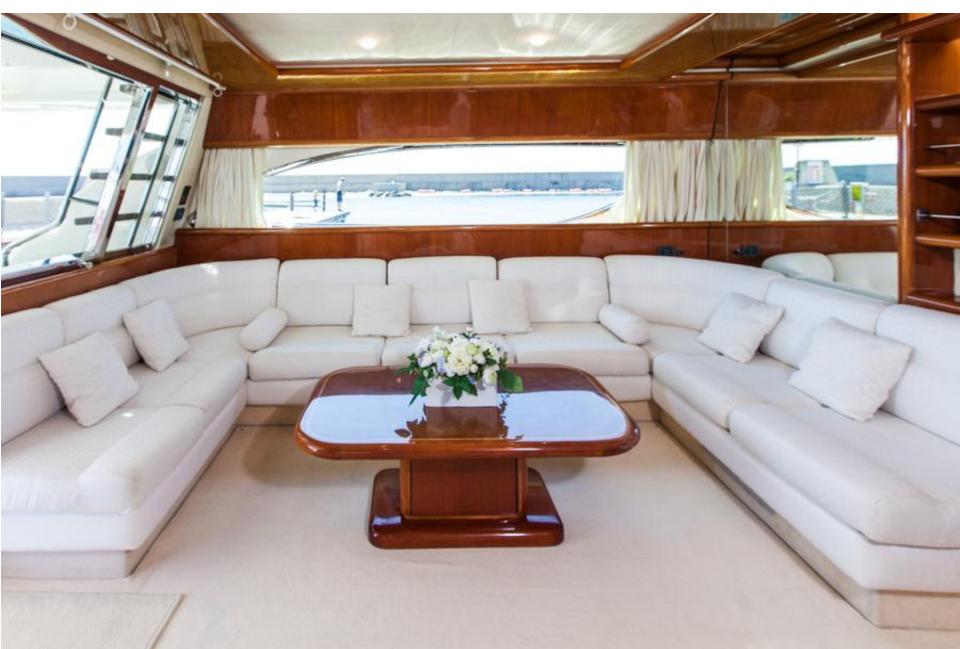

### Salon

# Celine, Ferretti 70

Celine is a Ferretti 70 Fly, spacious and elegant yacht with 4 comfortable and wide staterooms for 8 guests, crew of 3 members. Base Rome.

Interiors and accommodation :

elegant cherry wood interiors, refined tapestry and large windows giving brightness to all area, wide saloon with comfortable settees for relax, Tv, VHS, separated dining area, particular for the modern chairs and for the elegant table for 8 persons, well equipped galley with stove, fridge, oven, dishwasher, washing machine. The night area offers the spacious double Owner's cabin with en suite bathroom, double Vip cabin and 2 guest cabins, all with en suite bathroom. Separated crew quarter.