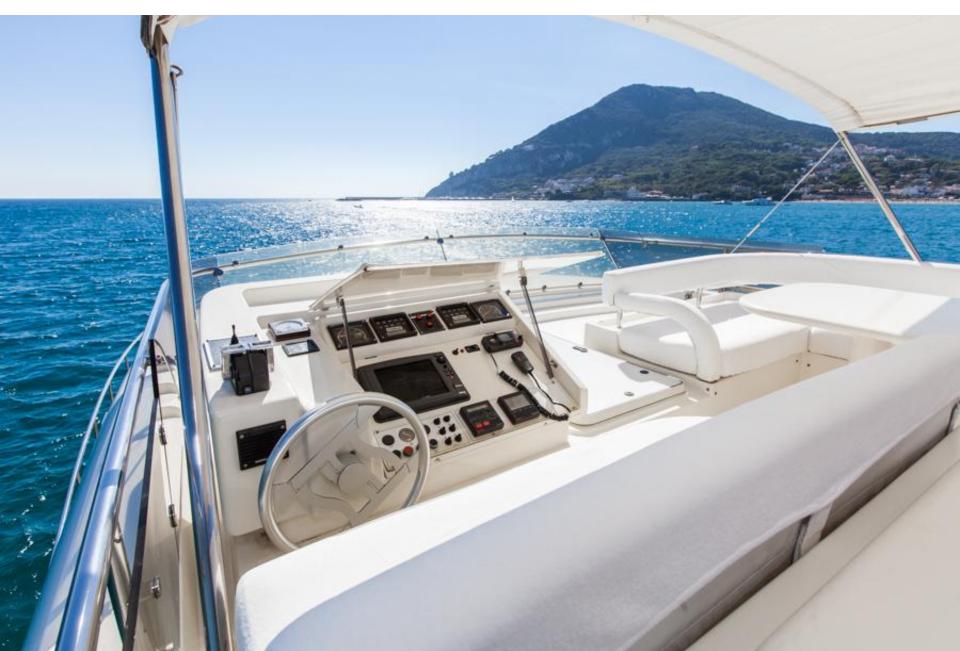

water capacity 1000 lt Fuel capacity 5000 lt Engines 2 x 1250 HP Diesel Year 1997 Refit: 2006/2007

#### ACCOMMODATION

The night area offers the spacious double Owner's cabin with toilet ensuite, double Vip cabin and 2 guest cabins, all with ensuite toilet. Separated crew quarter.

#### EQUIPMENT

Several equipments on board: complete navigation instruments, 2 generators, 3 Tv LCD, CD stereo, VHS, satellite Tv, oven, washing machine, dishwasher, fridge, freezer, bimini, air conditioning thoroughout, watermaker, ice maker, 2 safe boxes.

#### WATER SPORTS

Arimar Tender 3,60 mt with Yamaha outboard engine 20 Hp/4-stroke, Polaris 3 seats jet ski Virage lenght 305,6 cm beam 125,2 cm powered 701cc.

#### **Exterior**

## Aft Deck





## **Upper Deck**



#### **Exterior**

#### Wheelhouse



# Living



### Salon



# Dining



### **Owner Cabin**



#### **Owner Cabin Further View**



# **Vip Cabin**



### **Twin Bed Cabin**







#### **General Plans**

#### 4 Cabins