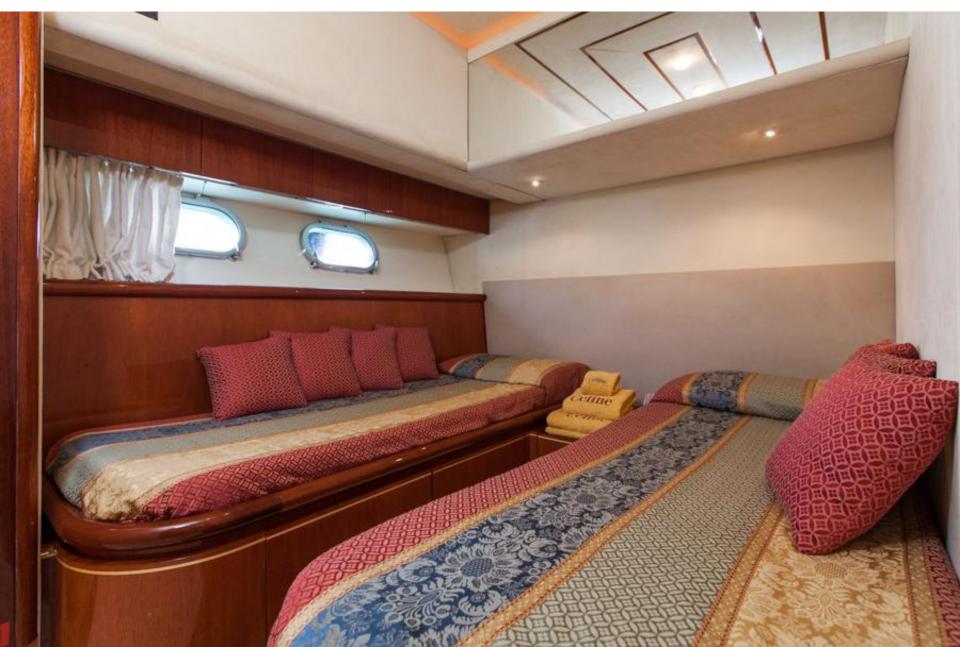

the spacious double Owner's cabin with toilet ensuite, double Vip cabin and 2 guest cabins, all with ensuite toilet. Separated crew quarter.

#### EQUIPMENT

Several equipments on board: complete navigation instruments, 2 generators, 3 Tv LCD, CD stereo, VHS, satellite Tv, oven, washing machine, dishwasher, fridge, freezer, bimini, air conditioning thoroughout, watermaker, ice maker, 2 safe boxes.

#### WATER SPORTS

Arimar Tender 3,60 mt with Yamaha outboard engine 20 Hp/4-stroke, Polaris 3 seats jet ski Virage lenght 305,6 cm beam 125,2 cm powered 701cc.

#### **Exterior**

## Aft Deck





## **Upper Deck**



#### **Exterior**

#### Wheelhouse



# Living



### Salon



# Dining



### **Owner Cabin**



#### **Owner Cabin Further View**



# **Vip Cabin**



### **Twin Bed Cabin**







#### **General Plans**

#### 4 Cabins