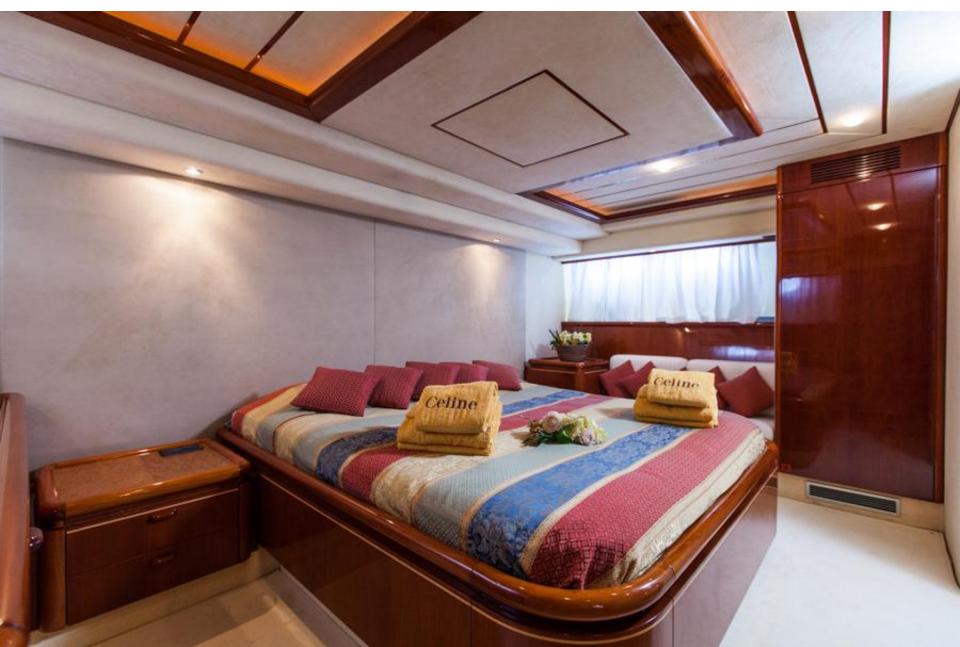

### **Owner Cabin**

#### ACCOMMODATION

The night area offers the spacious double Owner's cabin with toilet ensuite, double Vip cabin and 2 guest cabins, all with ensuite toilet. Separated crew quarter.

# Celine, Ferretti 70

Celine is a Ferretti 70 Fly, spacious and elegant yacht with 4 comfortable and wide staterooms for 8 guests, crew of 3 members. Base Rome.

Interiors and accommodation :

elegant cherry wood interiors, refined tapestry and large windows giving brightness to all area, wide saloon with comfortable settees for relax, Tv, VHS, separated dining area, particular for the modern chairs and for the elegant table for 8 persons, well equipped galley with stove, fridge, oven, dishwasher, washing machine. The night area offers the spacious double Owner's cabin with en suite bathroom, double Vip cabin and 2 guest cabins, all with en suite bathroom. Separated crew quarter.