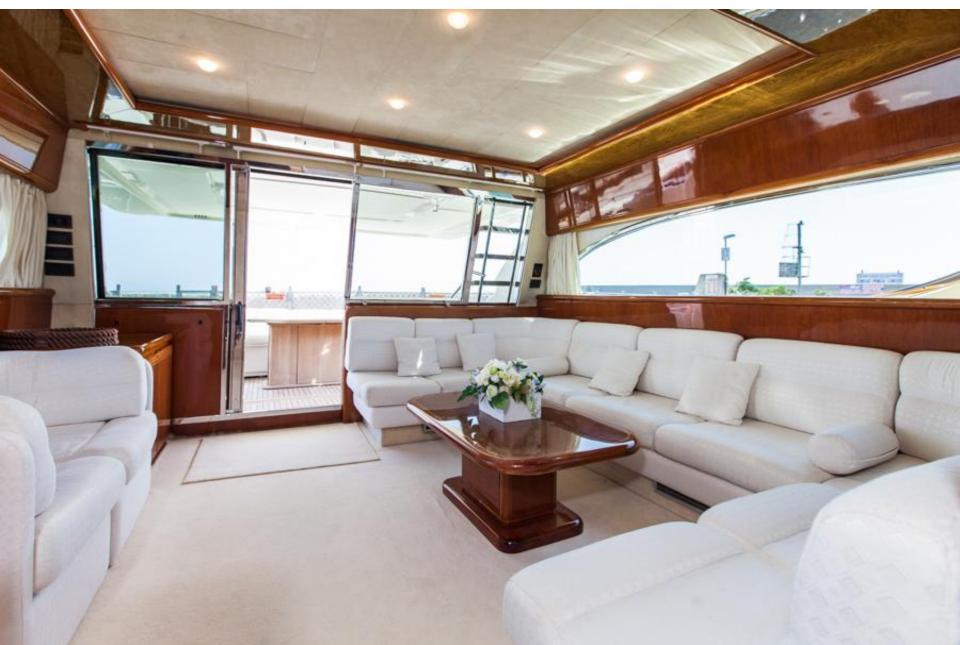

# Living

### Salon

# Celine, Ferretti 70

Celine is a Ferretti 70 Fly, spacious and elegant yacht with 4 comfortable and wide staterooms for 8 guests, crew of 3 members. Base Rome.

Interiors and accommodation :

elegant cherry wood interiors, refined tapestry and large windows giving brightness to all area, wide saloon with comfortable settees for relax, Tv, VHS, separated dining area, particular for the modern chairs and for the elegant table for 8 persons, well equipped galley with stove, fridge, oven, dishwasher, washing machine. The night area offers the spacious double Owner's cabin with en suite bathroom, double Vip cabin and 2 guest cabins, all with en suite bathroom. Separated crew quarter.