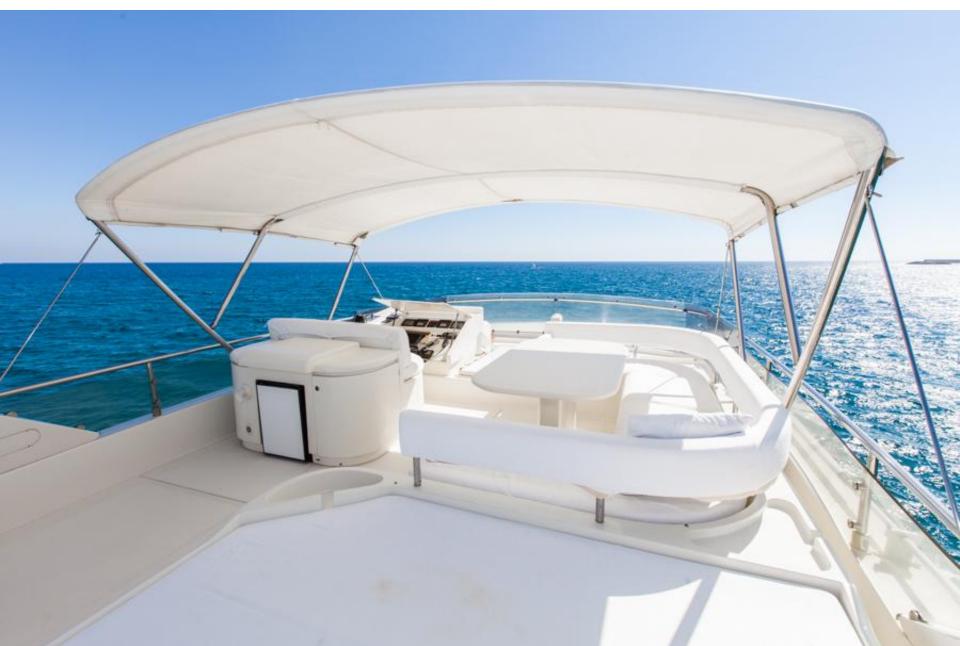

#### Deck:

Spacious sunbathing areas forward and on top deck featuring comfortable sunbathing cushions; wide cockpit with dining table for alfresco dining, comfortable astern bathing platform.

## **Upper Deck**