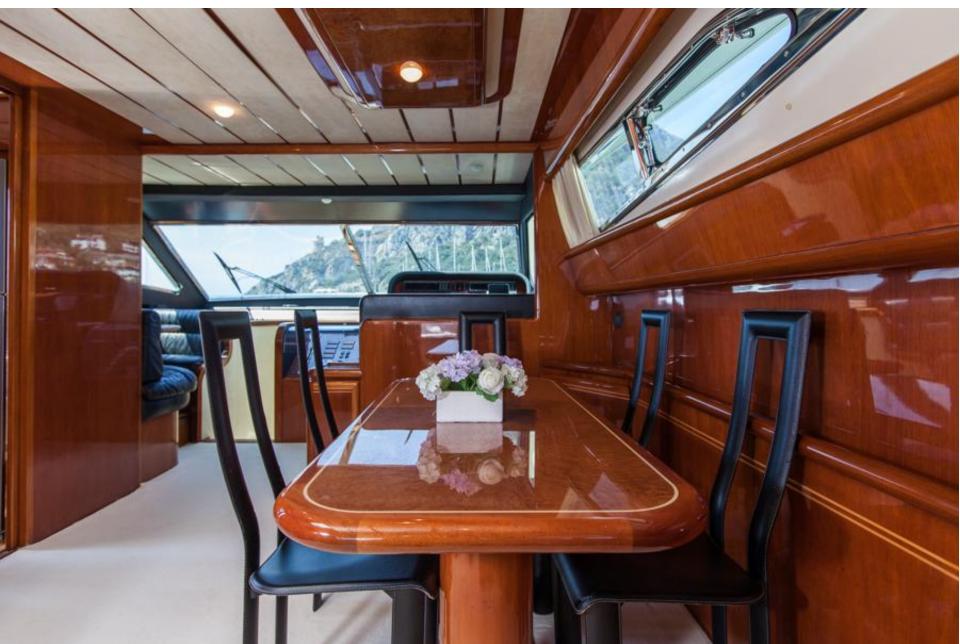

# Dining

# Celine, Ferretti 70

Celine is a Ferretti 70 Fly, spacious and elegant yacht with 4 comfortable and wide staterooms for 8 guests, crew of 3 members. Base Rome.

Interiors and accommodation :

elegant cherry wood interiors, refined tapestry and large windows giving brightness to all area, wide saloon with comfortable settees for relax, Tv, VHS, separated dining area, particular for the modern chairs and for the elegant table for 8 persons, well equipped galley with stove, fridge, oven, dishwasher, washing machine. The night area offers the spacious double Owner's cabin with en suite bathroom, double Vip cabin and 2 guest cabins, all with en suite bathroom. Separated crew quarter.