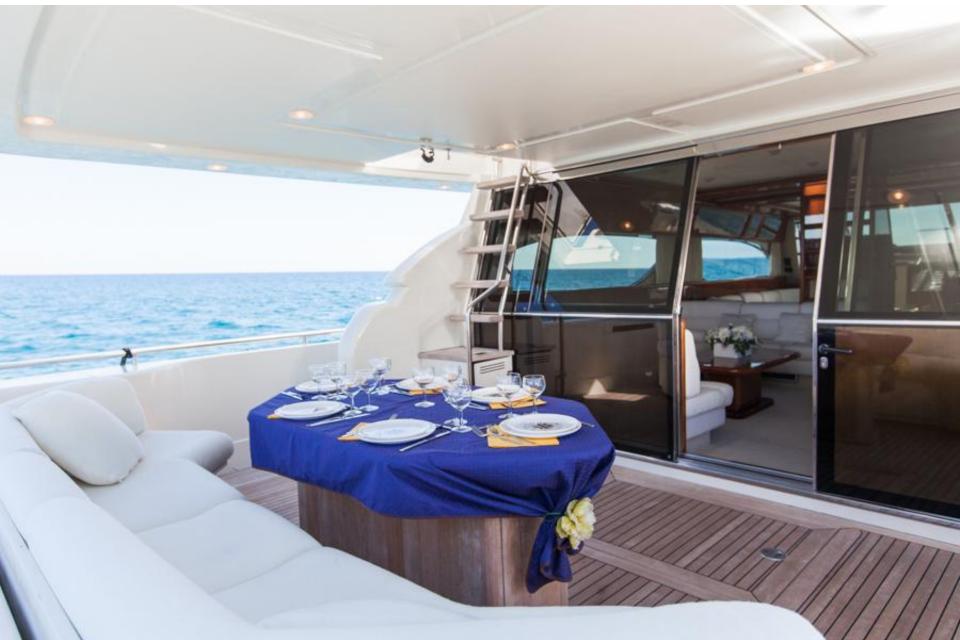

#### Deck:

Spacious sunbathing areas forward and on top deck featuring comfortable sunbathing cushions; wide cockpit with dining table for alfresco dining, comfortable astern bathing platform.

# Dining