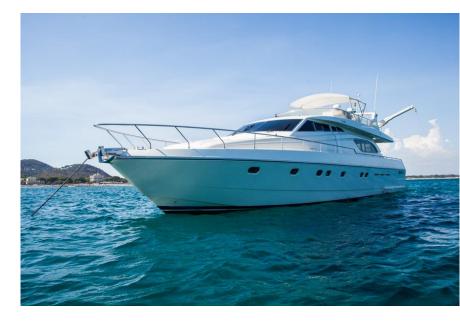

# Celine, Ferretti 70

Celine is a Ferretti 70 Fly, spacious and elegant yacht with 4 comfortable and wide staterooms for 8 guests, crew of 3 members. Base Rome.

Interiors and accommodation :

elegant cherry wood interiors, refined tapestry and large windows giving brightness to all area, wide saloon with comfortable settees for relax, Tv, VHS, separated dining area, particular for the modern chairs and for the elegant table for 8 persons, well equipped galley with stove, fridge, oven, dishwasher, washing machine. The night area offers the spacious double Owner's cabin with en suite bathroom, double Vip cabin and 2 guest cabins, all with en suite bathroom. Separated crew quarter.

#### SPECIFICATIONS

Length 22.50 mt Beam 5.48 mt Draft 1.70 Builder: Ferretti Fresh water capacity 1000 lt Fuel capacity 5000 lt Engines 2 x 1250 HP Diesel Year 1997 Refit: 2006/2007