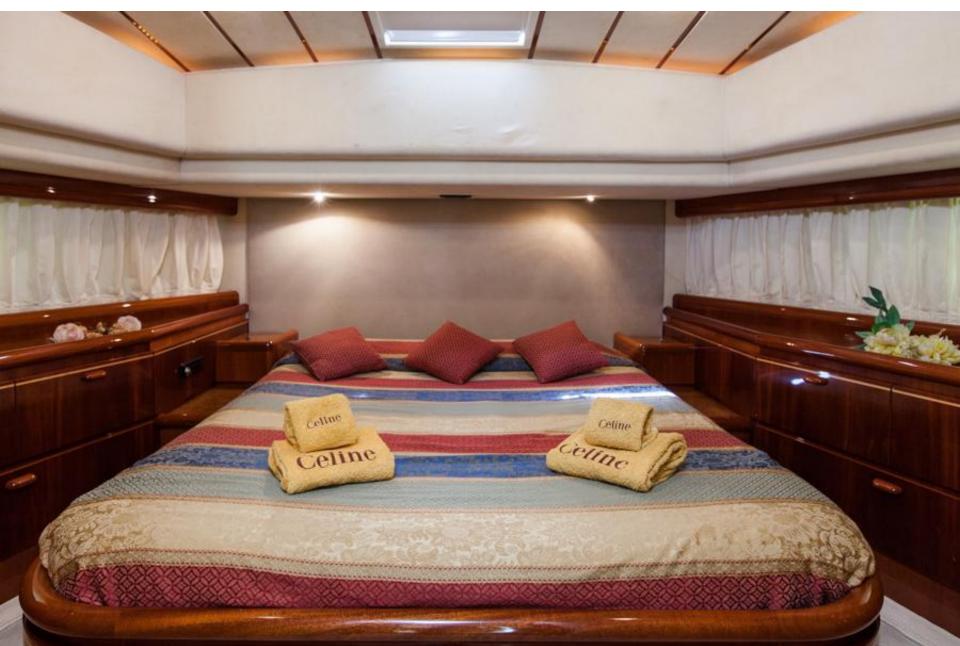

ION

The night area offers the spacious double Owner's cabin with toilet ensuite, double Vip cabin and 2 guest cabins, all with ensuite toilet. Separated crew quarter.

#### EQUIPMENT

Several equipments on board: complete navigation instruments, 2 generators, 3 Tv LCD, CD stereo, VHS, satellite Tv, oven, washing machine, dishwasher, fridge, freezer, bimini, air conditioning thoroughout, watermaker, ice maker, 2 safe boxes.

#### WATER SPORTS

Arimar Tender 3,60 mt with Yamaha outboard engine 20 Hp/4-stroke, Polaris 3 seats jet ski Virage lenght 305,6 cm beam 125,2 cm powered 701cc.

#### **Exterior**

## Aft Deck





## **Upper Deck**



#### **Exterior**

#### Wheelhouse



# Living



### Salon



# Dining



### **Owner Cabin**



#### **Owner Cabin Further View**



# **Vip Cabin**



### **Twin Bed Cabin**







#### **General Plans**

#### 4 Cabins