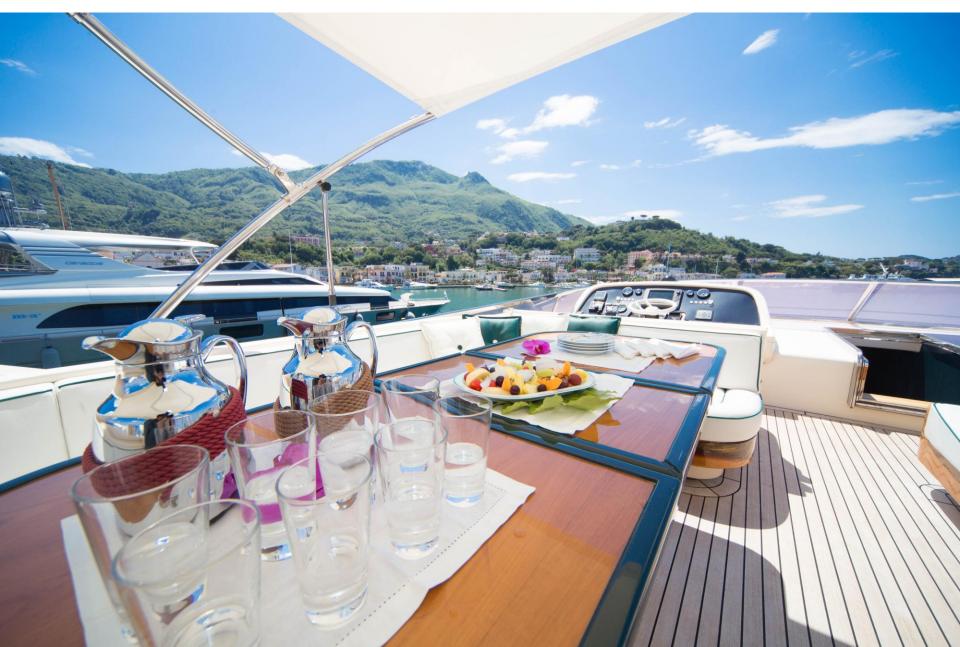

lable. Ensuite head with shower box;

•1 VIP stateroom with Queen size bed (160 x 180), Tv Lcd 22", Cd Player. Ensuite head with shower box;

•2 guests twin stateroom with 2 separated single beds each; Tv Lcd 22", Cd Player. Each twin cabin features his own private toilet with separate shower;

All cabins are provided with a wide wardrobe and drawers; air conditioning throughout.

#### EQUIPMENT

Air Conditioning throughout Watermaker Tv Lcd - DVD in salon and all cabins Cd Player in salon and all cabins Bose System Bang Olufsen Cd Player

Wi-Fi internet connection Sky SAT TV SAT PHONE

#### WATER SPORTS

Novamarine tender with Yamaha engine (4 mt/30 Hp) Seadoo RPX Jet ski, Inflatable Doughnut Seabob Paddle board SUP Fishing gear Snorkeling equipment

#### **Aftdeck**



# **Upper Deck**



### **Forward Sundeck Area**



### Wheelhouse



# Living







#### **Salon Further View**



# Dining



#### **Owner Suite**



### **Owner Suite Further View**



### **Master Ensuite Head**



# **VIP Suite**



#### **VIP Further View**



# **Vip Ensuite Toilet**



### **Twin Bed Cabin**



### **Twin Bed Cabin Further**