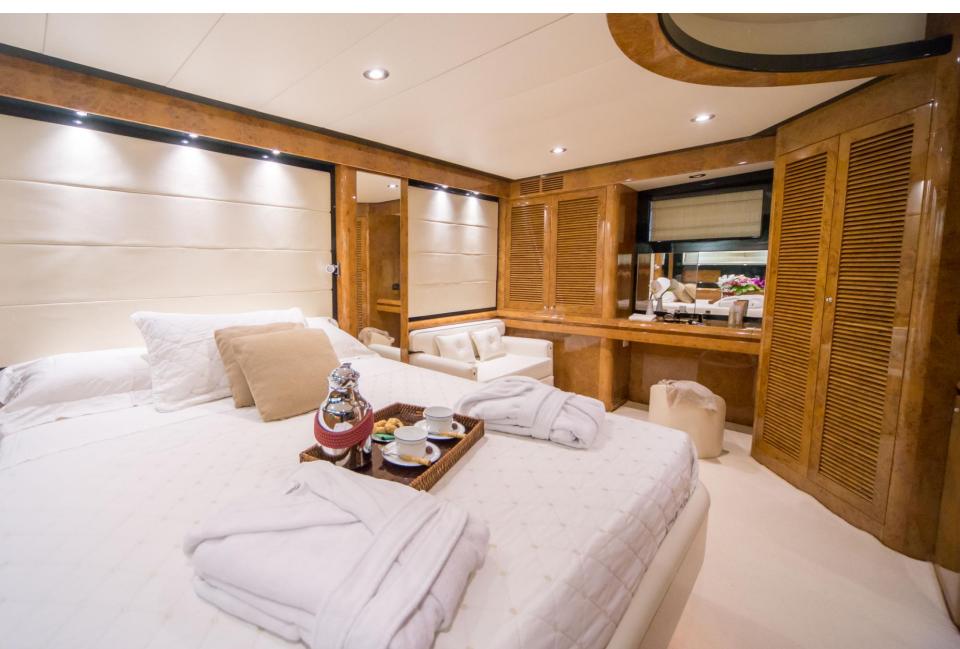

#### ACCOMMODATION

•1 Owner stateroom with Queen size bed (190 x 170 cm), Tv Lcd - Dvd SAT 40", Cd Player. The suite hosts a Sofa convertible in a single bed, ideal for a child. Private Safebox available. Ensuite head with shower box;

#### **Owner Suite**

### **Owner Suite Further View**