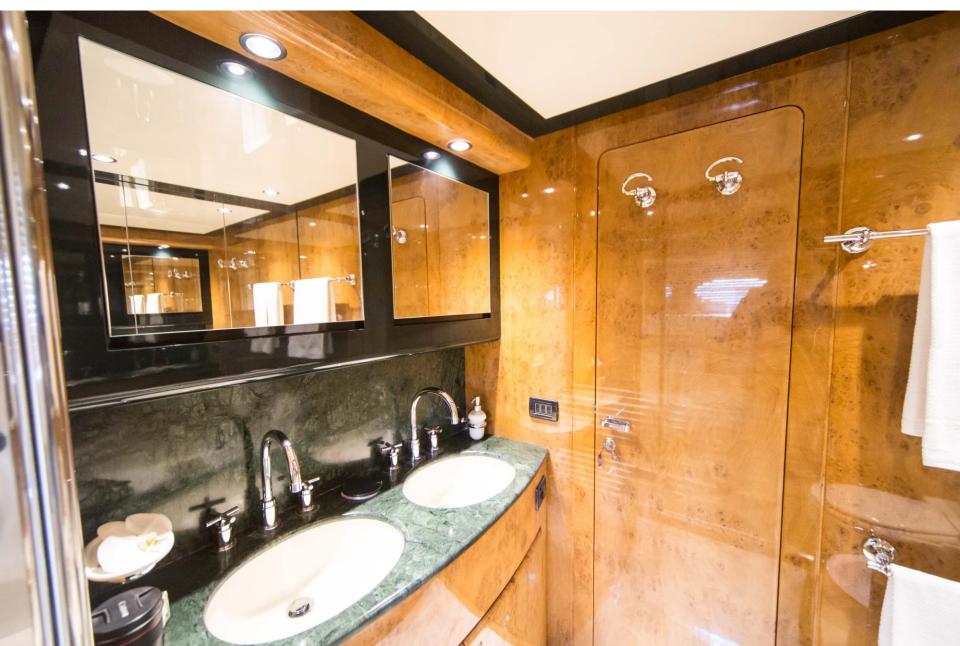

; Tv Lcd 22", Cd Player. Each twin cabin features his own private toilet with separate shower;

All cabins are provided with a wide wardrobe and drawers; air conditioning throughout.

#### EQUIPMENT

Air Conditioning throughout Watermaker Tv Lcd - DVD in salon and all cabins Cd Player in salon and all cabins Bose System Bang Olufsen Cd Player

Wi-Fi internet connection Sky SAT TV SAT PHONE

#### WATER SPORTS

Novamarine tender with Yamaha engine (4 mt/30 Hp) Seadoo RPX Jet ski, Inflatable Doughnut Seabob Paddle board SUP Fishing gear Snorkeling equipment

#### **Aftdeck**



# **Upper Deck**



### **Forward Sundeck Area**



### Wheelhouse



# Living







#### **Salon Further View**



# Dining



#### **Owner Suite**



### **Owner Suite Further View**



### **Master Ensuite Head**



# **VIP Suite**



#### **VIP Further View**



# **Vip Ensuite Toilet**



### **Twin Bed Cabin**



### **Twin Bed Cabin Further**