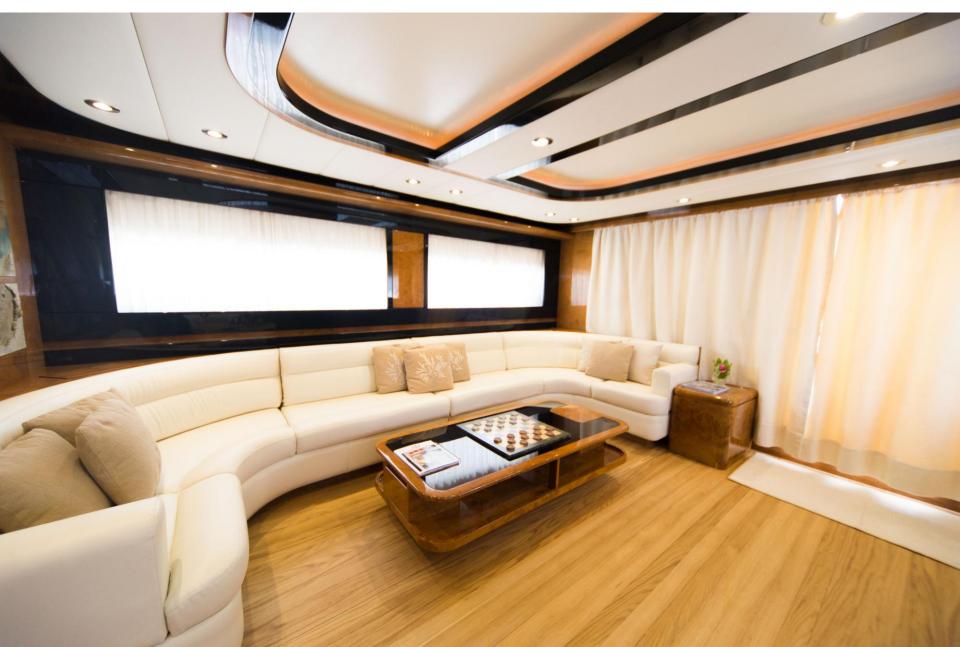

size bed (160 x 180), Tv Lcd 22", Cd Player. Ensuite head with shower box;

•2 guests twin stateroom with 2 separated single beds each; Tv Lcd 22", Cd Player. Each twin cabin features his own private toilet with separate shower;

All cabins are provided with a wide wardrobe and drawers; air conditioning throughout.

#### EQUIPMENT

Air Conditioning throughout Watermaker Tv Lcd - DVD in salon and all cabins Cd Player in salon and all cabins Bose System Bang Olufsen Cd Player

Wi-Fi internet connection Sky SAT TV SAT PHONE

#### WATER SPORTS

Novamarine tender with Yamaha engine (4 mt/30 Hp) Seadoo RPX Jet ski, Inflatable Doughnut Seabob Paddle board SUP Fishing gear Snorkeling equipment

#### **Aftdeck**



# **Upper Deck**



### **Forward Sundeck Area**



### Wheelhouse



# Living







#### **Salon Further View**



# Dining



#### **Owner Suite**



### **Owner Suite Further View**



### **Master Ensuite Head**



# **VIP Suite**



#### **VIP Further View**



# **Vip Ensuite Toilet**



### **Twin Bed Cabin**



### **Twin Bed Cabin Further**