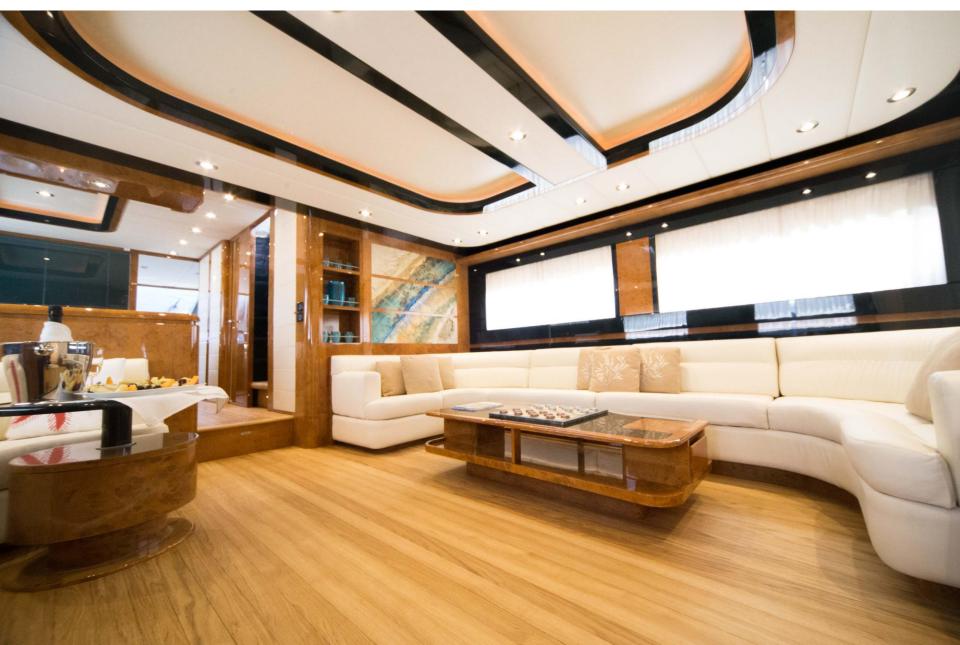

The yacht boasts classic and refined lines, cherry polished wood interiors perfectly offset by white leather sofas. The wide salon hosts 2 small tables, a wide sofa and a 2-seat smaller sofa. TV SAT Lcd-Dvd 40". Hi-Fi Bang Olufsen.

# Living