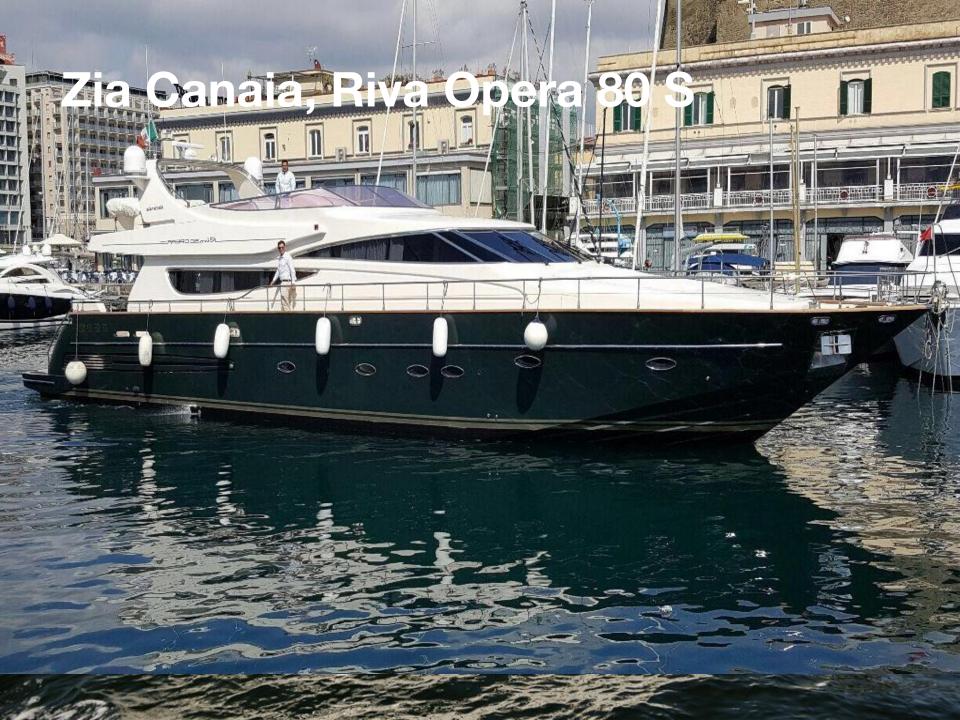

### Zia Canaia, Riva Opera 80 S

Ziacanaia is an elegant 24 m charter yacht built by Riva and available for charter. The 80' Opera S features an innovative design. Her comfortable flybridge, expansive cockpit, the large windows illuminating the interiors and a lot of other amenities make chartering her an absolute pleasure. Zia Canaia offers accommodation for up to 9 guests in 4 comfortable suites; crew of 3 members in separate quarter.

# Zia Canaia, Riva Opera 80 S

#### SPECIFICATIONS

Length: 23.96 Meters 78.7 Feet Beam: 6.14 Meters 20.2 Feet Draft: 1.60 Meters 5.3 Feet Number of crew: 3 Built: 2001 Builder: 2017 Flag: Italian Hull construction: GRP Hull configuration: Planning hull