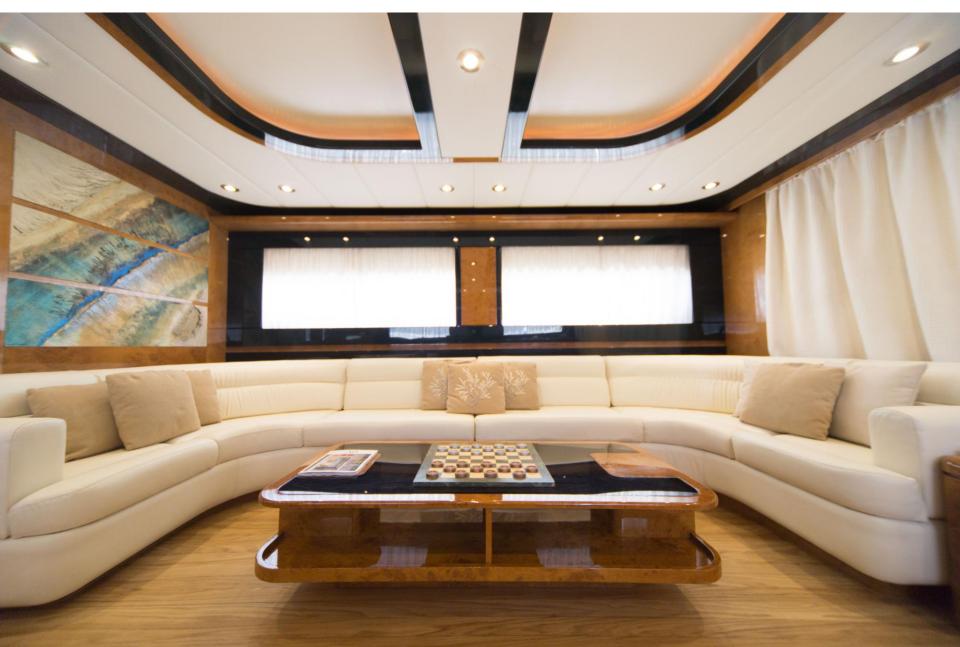

The yacht boasts classic and refined lines, cherry polished wood interiors perfectly offset by white leather sofas. The wide salon hosts 2 small tables, a wide sofa and a 2-seat smaller sofa. TV SAT Lcd-Dvd 40". Hi-Fi Bang Olufsen.

# Living

#### **Salon Further View**