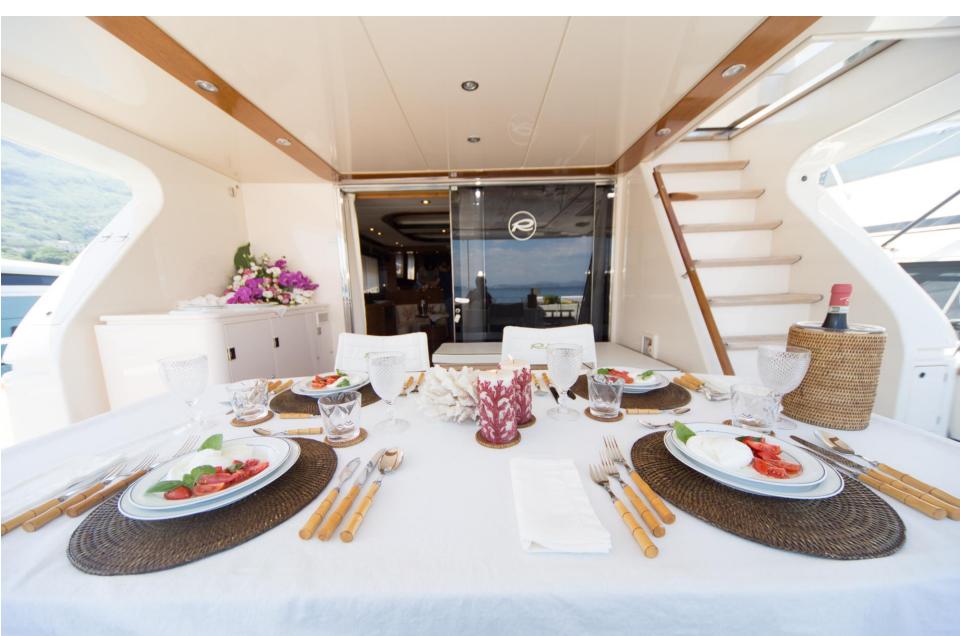

Separate and equipped galley, dining table for 9 guests.

The lower deck offers accommodation for up to 9 guests in 4 staterooms, all with en-suite facilities.

# Dining