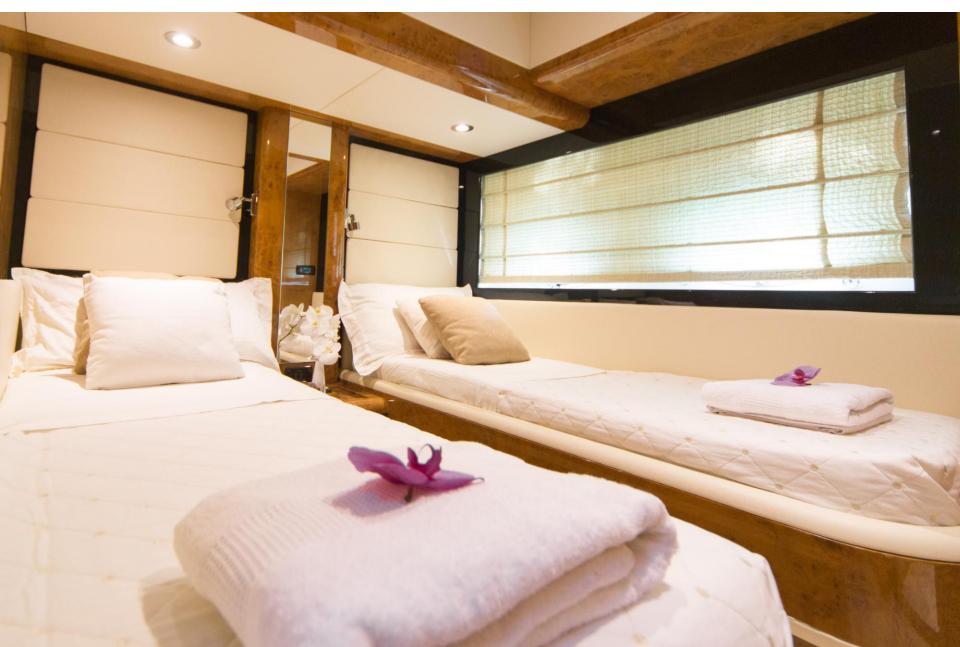

### **Twin Bed Cabin**

### **Twin Bed Cabin Further**

•1 VIP stateroom with Queen size bed (160 x 180), Tv Lcd 22", Cd Player. Ensuite head with shower box;

•2 guests twin stateroom with 2 separated single beds each; Tv Lcd 22", Cd Player. Each twin cabin features his own private toilet with separate shower;