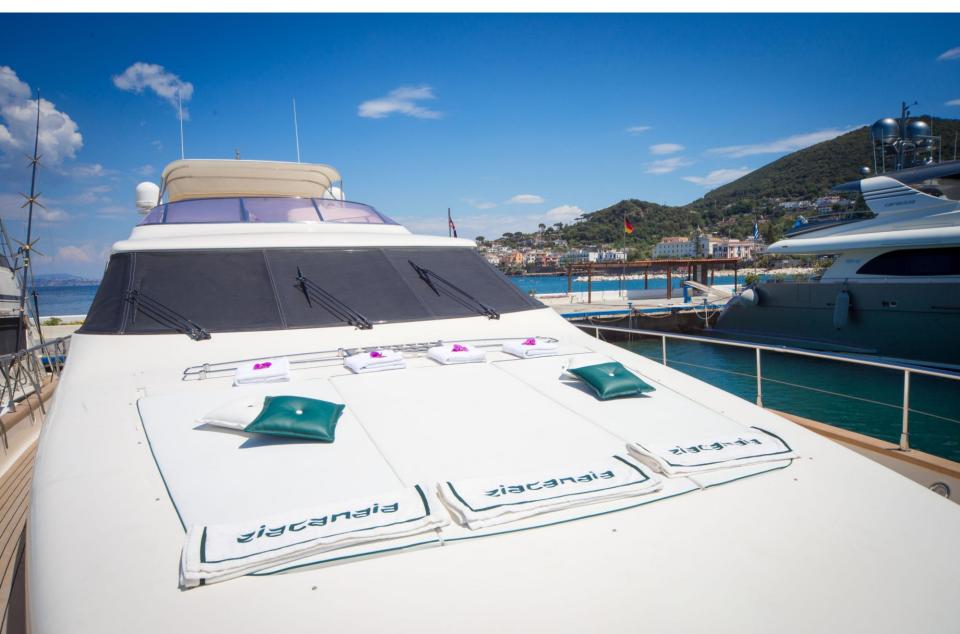

box;

•1 VIP stateroom with Queen size bed (160 x 180), Tv Lcd 22", Cd Player. Ensuite head with shower box;

•2 guests twin stateroom with 2 separated single beds each; Tv Lcd 22", Cd Player. Each twin cabin features his own private toilet with separate shower;

All cabins are provided with a wide wardrobe and drawers; air conditioning throughout.

#### EQUIPMENT

Air Conditioning throughout Watermaker Tv Lcd - DVD in salon and all cabins Cd Player in salon and all cabins Bose System Bang Olufsen Cd Player

Wi-Fi internet connection Sky SAT TV SAT PHONE

#### WATER SPORTS

Novamarine tender with Yamaha engine (4 mt/30 Hp) Seadoo RPX Jet ski, Inflatable Doughnut Seabob Paddle board SUP Fishing gear Snorkeling equipment

#### **Aftdeck**



# **Upper Deck**



### **Forward Sundeck Area**



### Wheelhouse



# Living







#### **Salon Further View**



# Dining



#### **Owner Suite**



### **Owner Suite Further View**



### **Master Ensuite Head**



# **VIP Suite**



#### **VIP Further View**



# **Vip Ensuite Toilet**



### **Twin Bed Cabin**



### **Twin Bed Cabin Further**