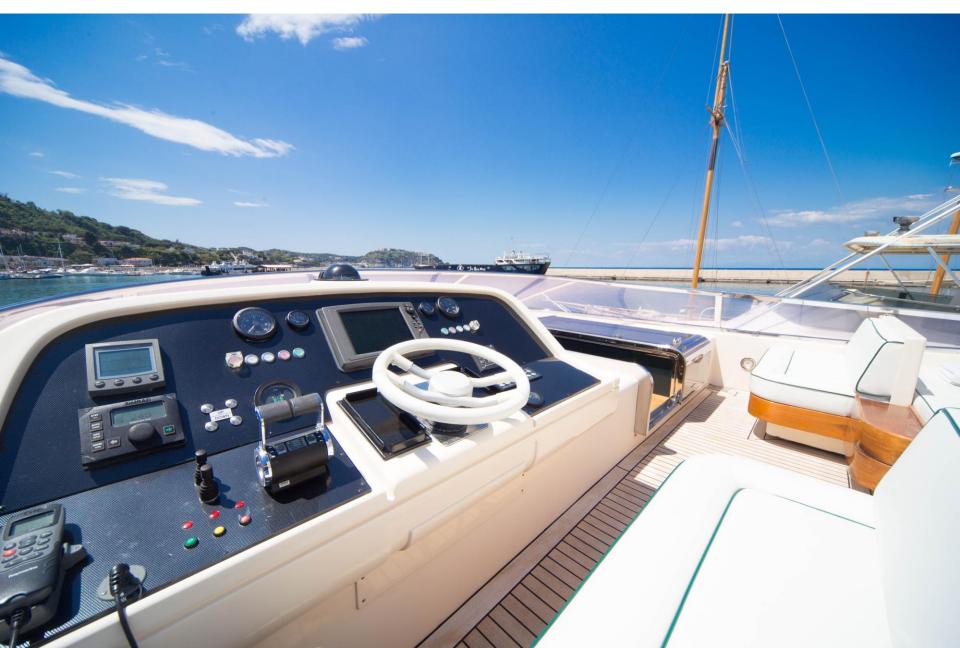

room with Queen size bed (160 x 180), Tv Lcd 22", Cd Player. Ensuite head with shower box;

•2 guests twin stateroom with 2 separated single beds each; Tv Lcd 22", Cd Player. Each twin cabin features his own private toilet with separate shower;

All cabins are provided with a wide wardrobe and drawers; air conditioning throughout.

#### EQUIPMENT

Air Conditioning throughout Watermaker Tv Lcd - DVD in salon and all cabins Cd Player in salon and all cabins Bose System Bang Olufsen Cd Player

Wi-Fi internet connection Sky SAT TV SAT PHONE

#### WATER SPORTS

Novamarine tender with Yamaha engine (4 mt/30 Hp) Seadoo RPX Jet ski, Inflatable Doughnut Seabob Paddle board SUP Fishing gear Snorkeling equipment

#### **Aftdeck**



# **Upper Deck**



### **Forward Sundeck Area**



### Wheelhouse



# Living







#### **Salon Further View**



# Dining



#### **Owner Suite**



### **Owner Suite Further View**



### **Master Ensuite Head**



# **VIP Suite**



#### **VIP Further View**



# **Vip Ensuite Toilet**



### **Twin Bed Cabin**



### **Twin Bed Cabin Further**