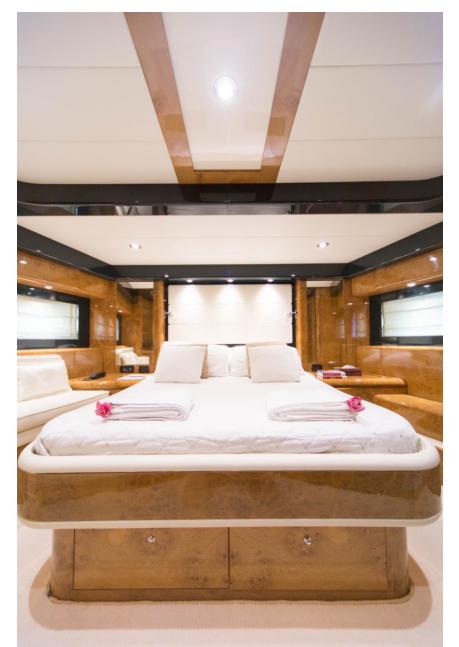

### **Owner Suite Further View**

#### ACCOMMODATION

•1 Owner stateroom with Queen size bed (190 x 170 cm), Tv Lcd - Dvd SAT 40", Cd Player. The suite hosts a Sofa convertible in a single bed, ideal for a child. Private Safebox available. Ensuite head with shower box;