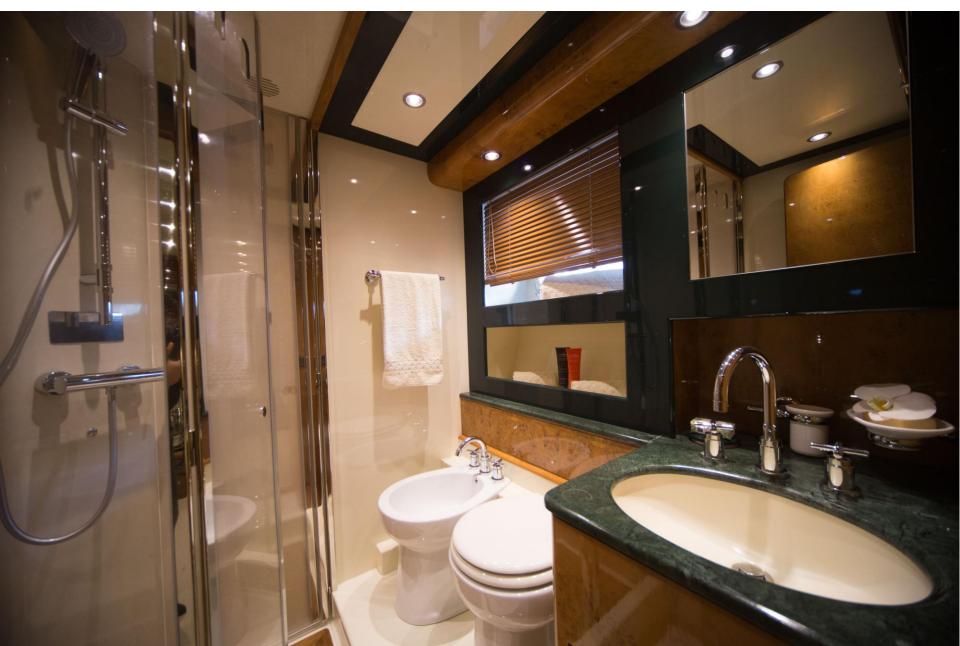

# **Vip Ensuite Toilet**

•1 VIP stateroom with Queen size bed (160 x 180), Tv Lcd 22", Cd Player. Ensuite head with shower box;

•2 guests twin stateroom with 2 separated single beds each; Tv Lcd 22", Cd Player. Each twin cabin features his own private toilet with separate shower;