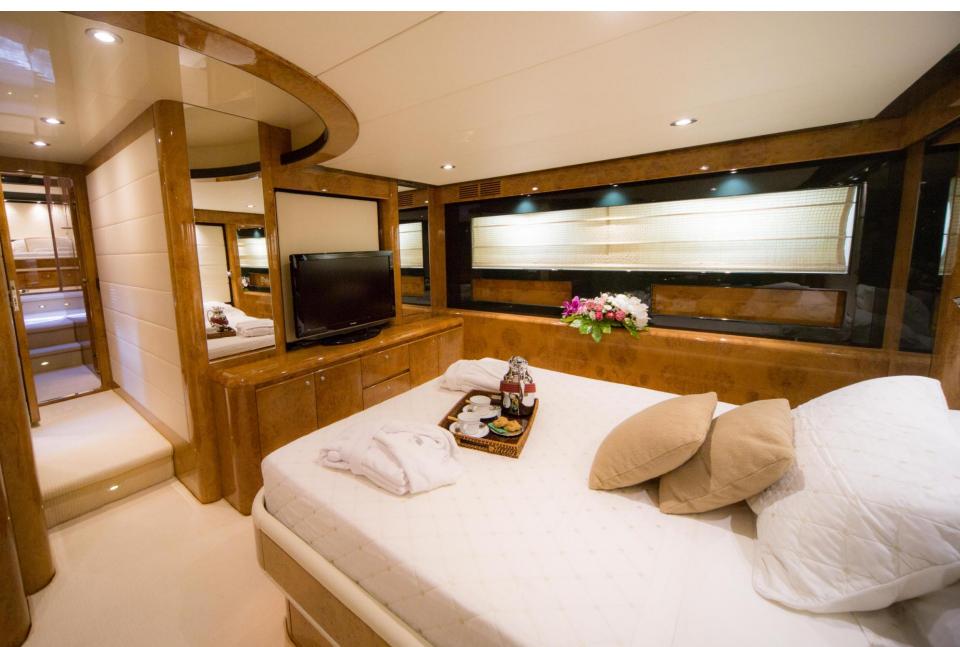

#### ACCOMMODATION

•1 Owner stateroom with Queen size bed (190 x 170 cm), Tv Lcd - Dvd SAT 40", Cd Player. The suite hosts a Sofa convertible in a single bed, ideal for a child. Private Safebox available. Ensuite head with shower box;

#### **Owner Suite**

### **Owner Suite Further View**