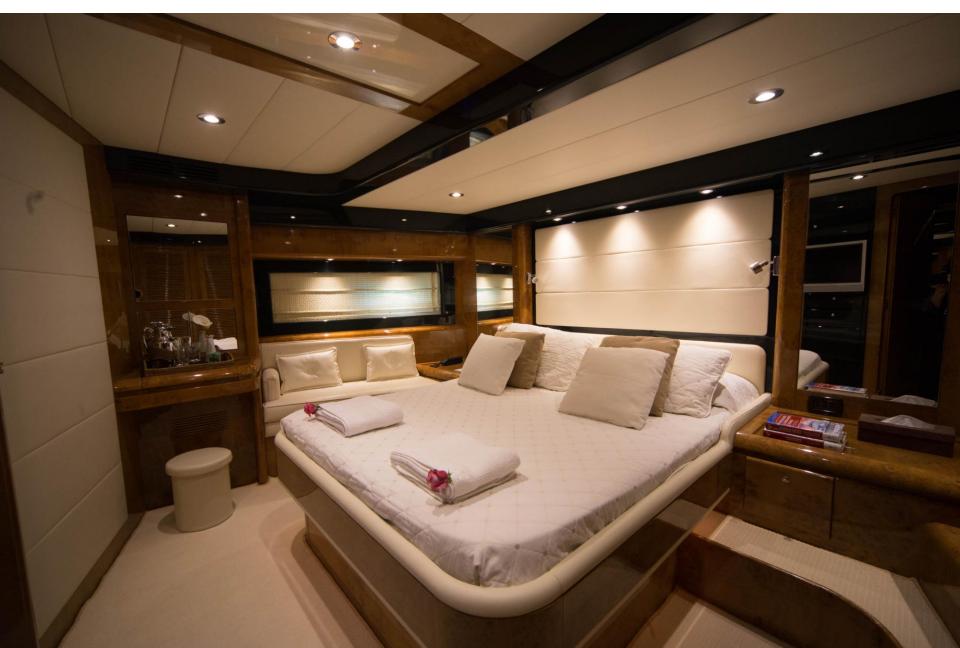

#### **Owner Suite**

#### ACCOMMODATION

•1 Owner stateroom with Queen size bed (190 x 170 cm), Tv Lcd - Dvd SAT 40", Cd Player. The suite hosts a Sofa convertible in a single bed, ideal for a child. Private Safebox available. Ensuite head with shower box;