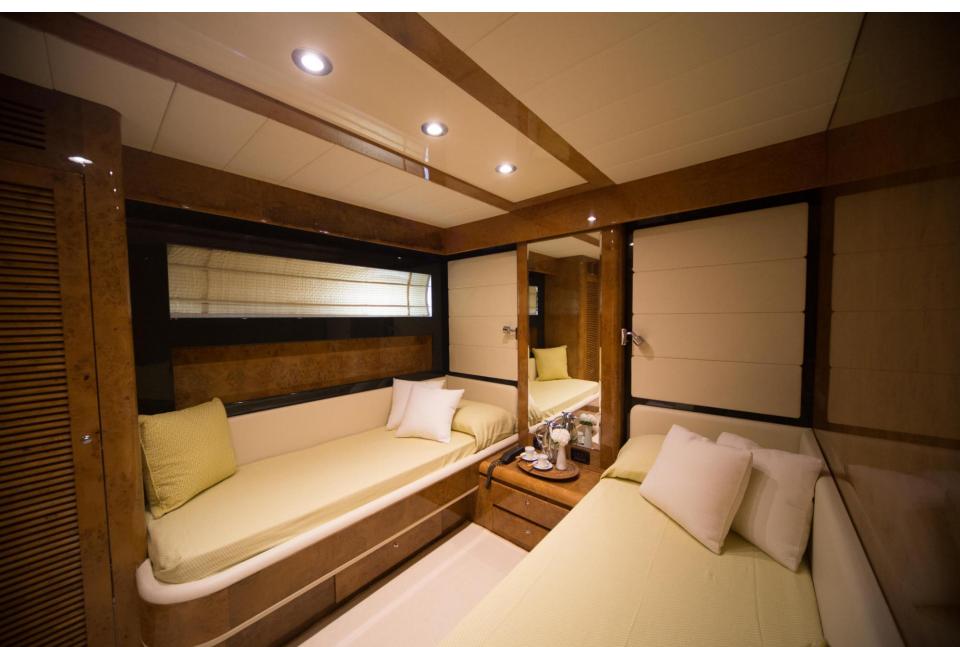

### **Twin Bed Cabin**

### **Twin Bed Cabin Further**

•1 VIP stateroom with Queen size bed (160 x 180), Tv Lcd 22", Cd Player. Ensuite head with shower box;

•2 guests twin stateroom with 2 separated single beds each; Tv Lcd 22", Cd Player. Each twin cabin features his own private toilet with separate shower;