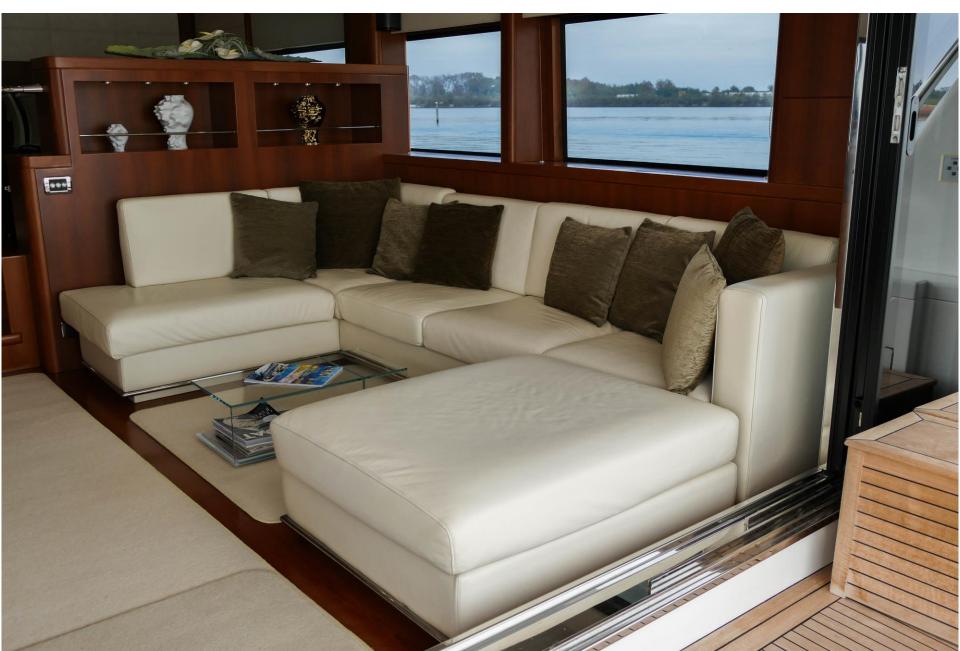

n the dining area. The Owner Suite and the Vip Cabin are provided with Tv-Lcd 45", while the Guest Cabins are equipped with Tv-Lcd 35". Sonos Sound-System and Karaoke system

#### WATER SPORTS

4.40 mt tender with 40 hp engine Seadoo waverunner 90 hp 2 seats water ski several inflatables snorkeling equipment Hobie stand up pedalboard SEABOB Opacmare Transformer ZERO SPEED STABILIZERS X-RAY camera

### Side view



# **Forward view**



# **Top view**



## **Astern view**



## **Stern Particular**



# **Opacmare Transformer**





# **Top deck**



# **Upper Deck**



# **Upper Deck further view**



# **Al fresco Dining**



# **Stern Sundeck**



#### **Particular**



# **Cockpit stair to top deck**











# **Deck as seen from inside**



# **Salon full view**



#### **Sofas**



# **Dining table**



# Salon





# **Table set for breakfast**



### **Breakfast – flowers&food**



# Wheelhouse



# **Owner's suite**



# **Owner's suite further**



## **Owner's suite**



# **Owner's suite small desk**



## **Ensuite toilet**



# **VIP** suite



# **VIP** suite frontal view



# **Twin suite**



# **Twin suite frontal view**



# **General plans**

PONTE FLY

PONTE DI COPERTA



PONTE INFERIORE