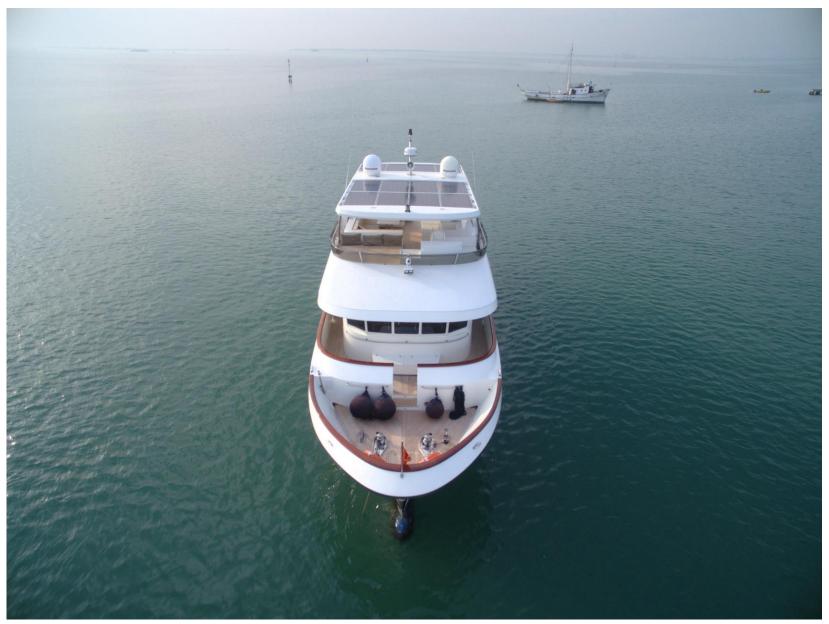

# **Forward view**

The characteristic style of the boats from which My Way draws inspiration, expresses itself most clearly in the round shapes of the superstructure and the stern. Several details in wood and metal give greater character to this exclusive boat.