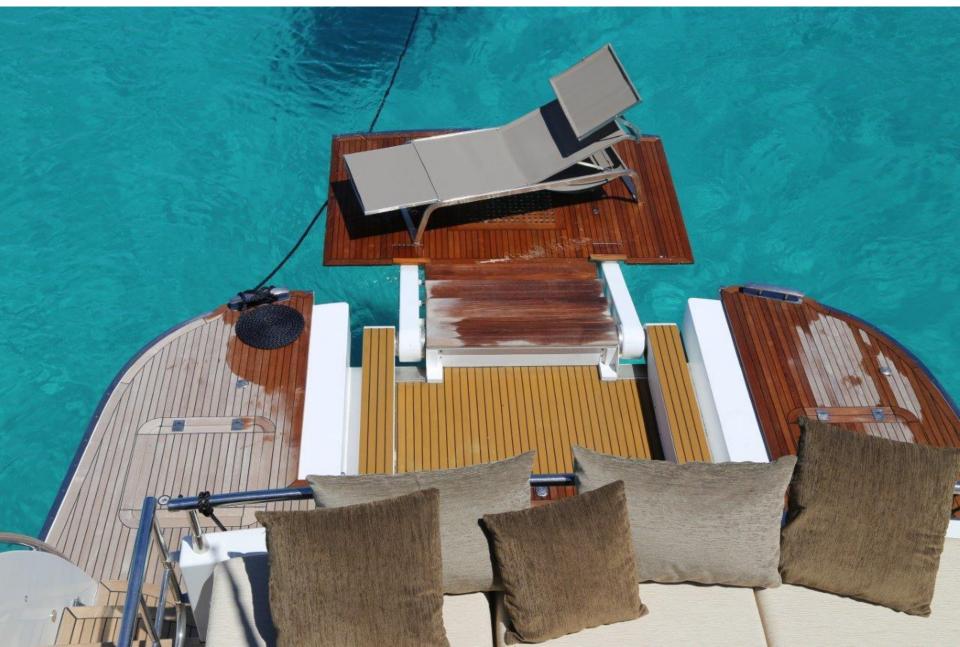

#### **Particular**

**Exteriors:** Large outdoor spaces with sunbathing area on the flying bridge offering comfortable sunbeds and 3 chaise-longue, dining table for 10 guests with C shaped sofa/settee, bar, fridge and barbecue; 3 versatile poufs can be sun mattresses and armchairs. Astern a spacious cockpit features a very wide sunbed for up to 6 guests. The astern hydraulic platform is easily accessible from the cockpit; this amazing optional is very comfortable to lift up tender, watertoys and .... Guests if needed.