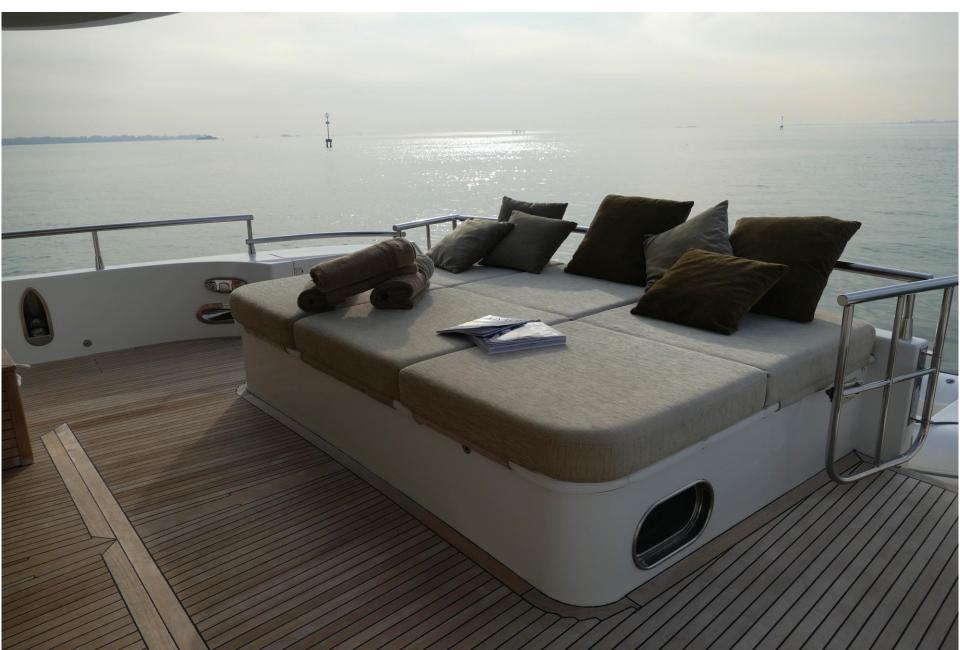

**Exteriors:** Large outdoor spaces with sunbathing area on the flying bridge offering comfortable sunbeds and 3 chaise-longue, dining table for 10 guests with C shaped sofa/settee, bar, fridge and barbecue; 3 versatile poufs can be sun mattresses and armchairs. Astern a spacious cockpit features a very wide sunbed for up to 6 guests. The astern hydraulic platform is easily accessible from the cockpit; this amazing optional is very comfortable to lift up tender, watertoys and .... Guests if needed.

# **Stern Sundeck**