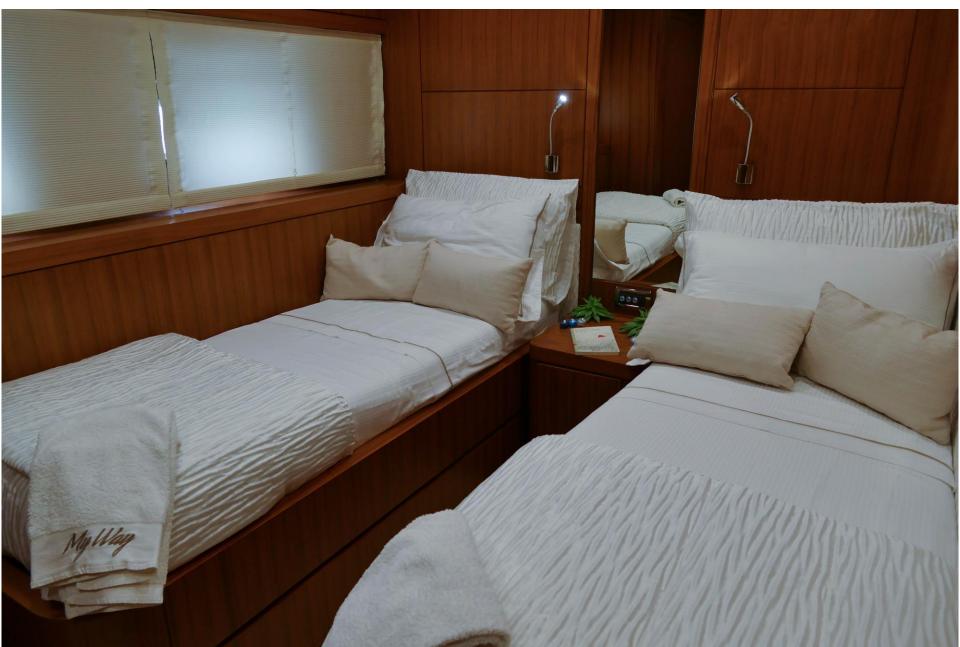

# **Twin suite**

# **Twin suite frontal view**

Lower deck: Master suite with double bed and ensuite toilet, 45" TV LCD and hifi system. VIP suite with double bed and ensuite toilet, 45" TV LCD and hifi system. Guests twin suite with separate berths, ensuite head and 35" TV LCD, hifi system. Each toilet has separate shower with chromo-therapy Separate galley and independent crew quarter for 3 members.

#### ACCOMODATION

Master suite with double bed and ensuite toilet, 45" TV LCD and hifi system. VIP suite with double bed and ensuite toilet, 45" TV LCD and hifi system. Guests twin suite with separate berths, ensuite head and 35" TV LCD , hifi system. Each toilet has separate shower Separate galley and independent crew quarter for 3 members.