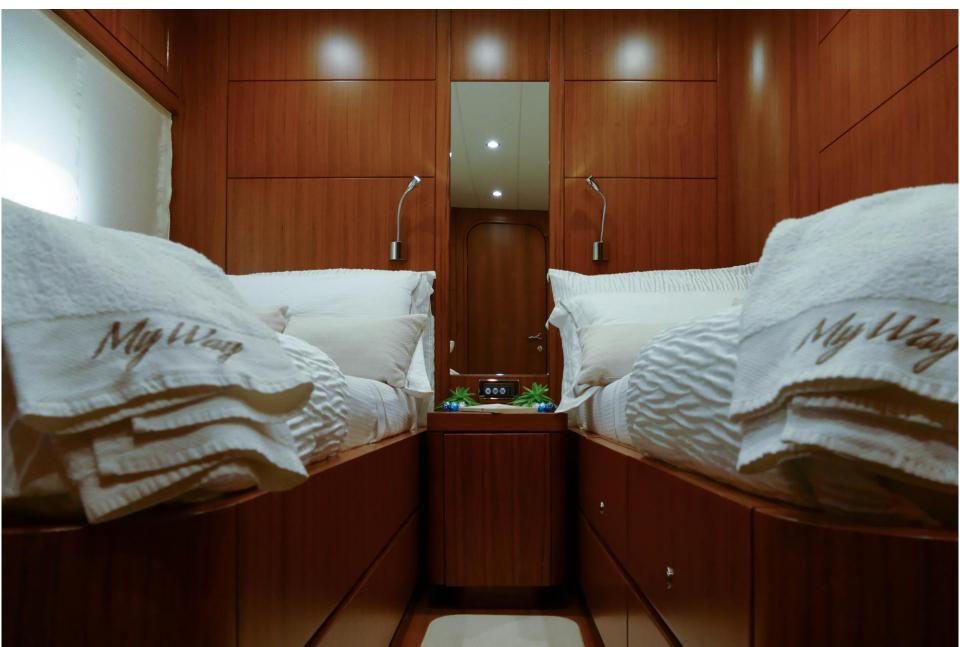

# **Twin suite**

# **Twin suite frontal view**

Lower deck: Master suite with double bed and ensuite toilet, 45" TV LCD and hifi system. VIP suite with double bed and ensuite toilet, 45" TV LCD and hifi system. Guests twin suite with separate berths, ensuite head and 35" TV LCD, hifi system. Each toilet has separate shower with chromo-therapy Separate galley and independent crew quarter for 3 members.

#### ACCOMODATION

Master suite with double bed and ensuite toilet, 45" TV LCD and hifi system. VIP suite with double bed and ensuite toilet, 45" TV LCD and hifi system. Guests twin suite with separate berths, ensuite head and 35" TV LCD , hifi system. Each toilet has separate shower Separate galley and independent crew quarter for 3 members.