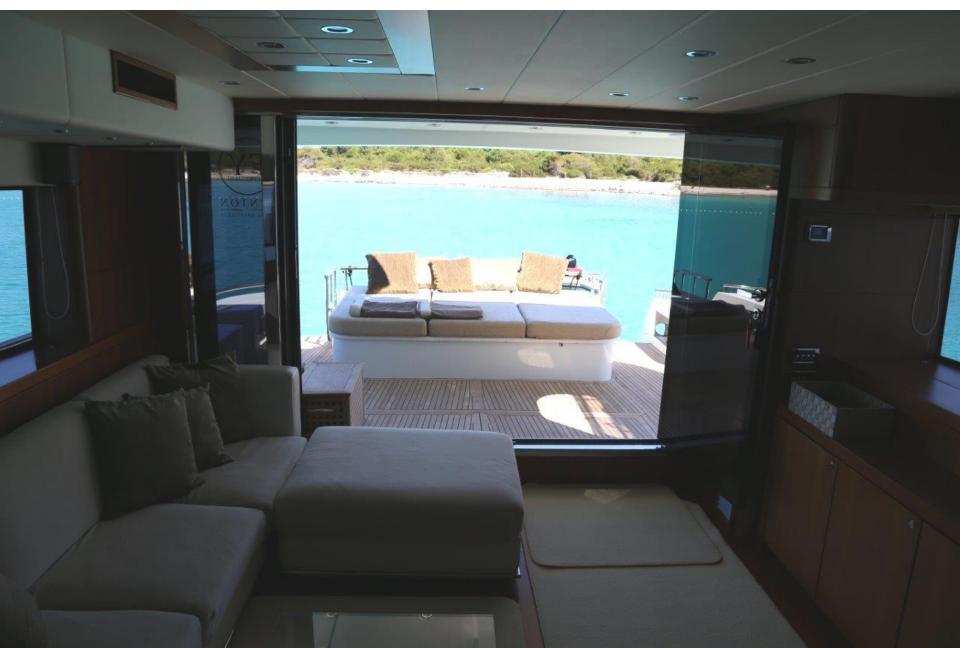

board. Tv-Lcd 50" available in saloon and in the dining area. The Owner Suite and the Vip Cabin are provided with Tv-Lcd 45", while the Guest Cabins are equipped with Tv-Lcd 35". Sonos Sound-System and Karaoke system

#### WATER SPORTS

4.40 mt tender with 40 hp engine Seadoo waverunner 90 hp 2 seats water ski several inflatables snorkeling equipment Hobie stand up pedalboard SEABOB Opacmare Transformer ZERO SPEED STABILIZERS X-RAY camera

### Side view



# **Forward view**



# **Top view**



## **Astern view**



## **Stern Particular**



# **Opacmare Transformer**





# **Top deck**



# **Upper Deck**



# **Upper Deck further view**



# **Al fresco Dining**



# **Stern Sundeck**



#### **Particular**



# **Cockpit stair to top deck**











# **Deck as seen from inside**



# **Salon full view**



#### **Sofas**



# **Dining table**



# Salon





# **Table set for breakfast**



### **Breakfast – flowers&food**



# Wheelhouse



# **Owner's suite**



# **Owner's suite further**



## **Owner's suite**



# **Owner's suite small desk**



## **Ensuite toilet**



# **VIP** suite



# **VIP** suite frontal view



# **Twin suite**



# **Twin suite frontal view**



# **General plans**

PONTE FLY

PONTE DI COPERTA



PONTE INFERIORE