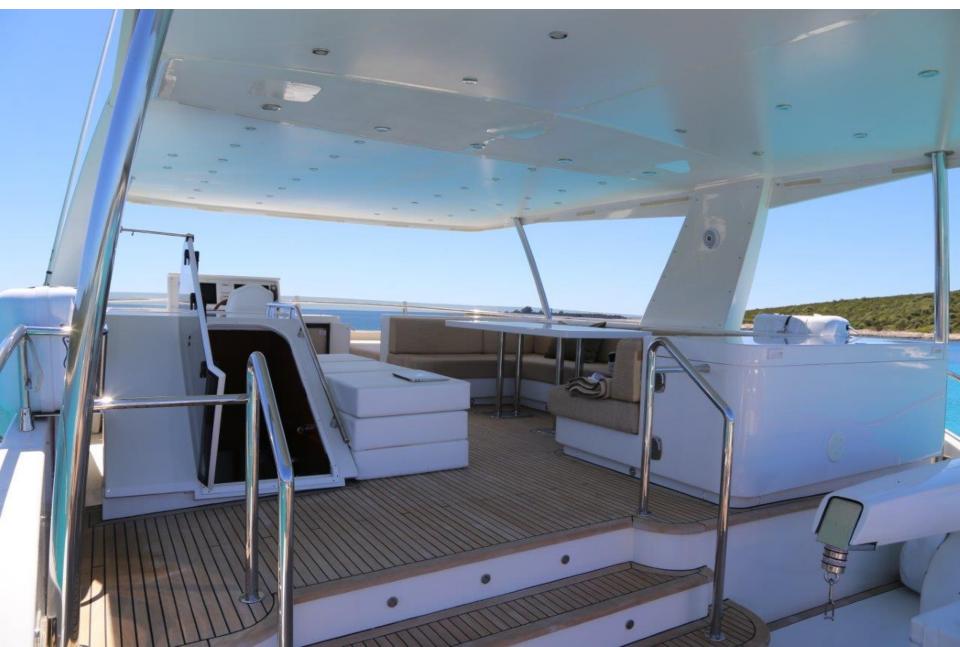

Several equipment available on board. Full navigation instruments: Simrad VHF, 2 Whisper Generators (20 KW + 16 KW), Stabilisers underway. Air conditioning and Wi-fi connection on board. Tv-Lcd 50" available in saloon and in the dining area. The Owner Suite and the Vip Cabin are provided with Tv-Lcd 45", while the Guest Cabins are equipped with Tv-Lcd 35". Sonos Sound-System and Karaoke system

#### WATER SPORTS

4.40 mt tender with 40 hp engine Seadoo waverunner 90 hp 2 seats water ski several inflatables snorkeling equipment Hobie stand up pedalboard SEABOB Opacmare Transformer ZERO SPEED STABILIZERS X-RAY camera

### Side view



# **Forward view**



# **Top view**



## **Astern view**



## **Stern Particular**



# **Opacmare Transformer**





# **Top deck**



# **Upper Deck**



# **Upper Deck further view**



# **Al fresco Dining**



# **Stern Sundeck**



#### **Particular**



# **Cockpit stair to top deck**











# **Deck as seen from inside**



# **Salon full view**



#### **Sofas**



# **Dining table**



# Salon





# **Table set for breakfast**



### **Breakfast – flowers&food**



# Wheelhouse



# **Owner's suite**



# **Owner's suite further**



## **Owner's suite**



# **Owner's suite small desk**



## **Ensuite toilet**



# **VIP** suite



# **VIP** suite frontal view



# **Twin suite**



# **Twin suite frontal view**



# **General plans**

PONTE FLY

PONTE DI COPERTA



PONTE INFERIORE