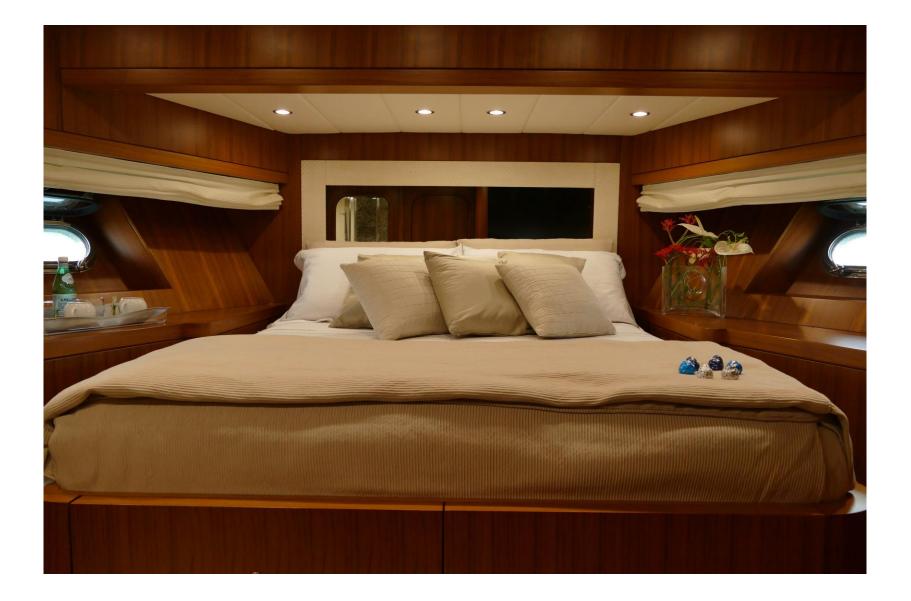

# **Owner's suite**

# **Owner's suite further**

## **Owner's suite**

# **Owner's suite small desk**

Lower deck: Master suite with double bed and ensuite toilet, 45" TV LCD and hifi system. VIP suite with double bed and ensuite toilet, 45" TV LCD and hifi system. Guests twin suite with separate berths, ensuite head and 35" TV LCD, hifi system. Each toilet has separate shower with chromo-therapy Separate galley and independent crew quarter for 3 members.

#### ACCOMODATION

Master suite with double bed and ensuite toilet, 45" TV LCD and hifi system. VIP suite with double bed and ensuite toilet, 45" TV LCD and hifi system. Guests twin suite with separate berths, ensuite head and 35" TV LCD , hifi system. Each toilet has separate shower Separate galley and independent crew quarter for 3 members.