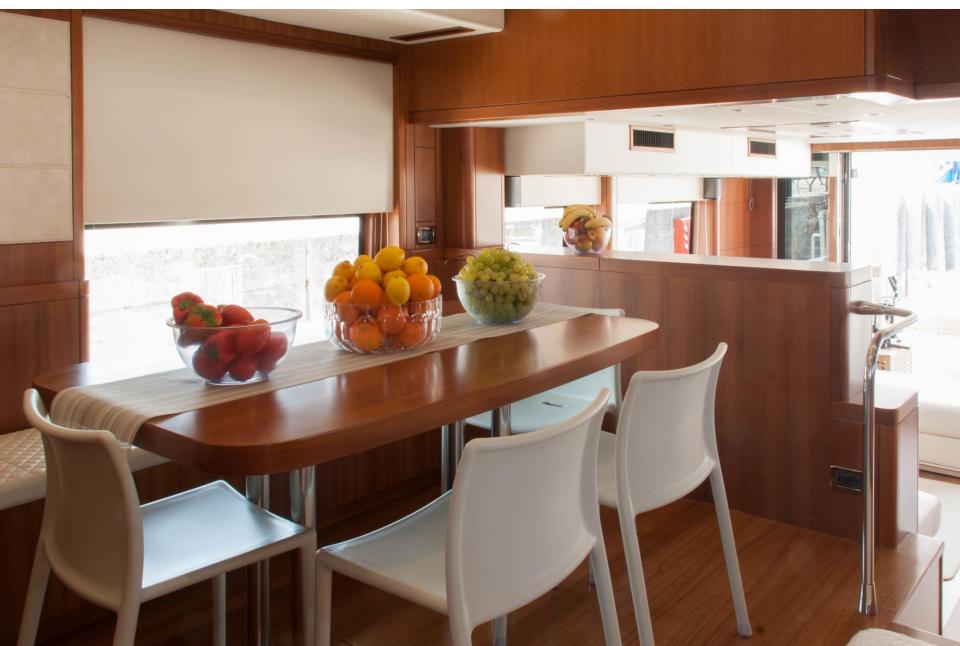

# **Dining table**

**Interiors**: All areas on board are rationally managed, both exteriors and interiors. Wide salon with comfortable sofa and dining table for 6/8 guests; Tv-Lcd 50" available in saloon and in the dining area. air conditioning and wi-fi connection throughout the yacht.