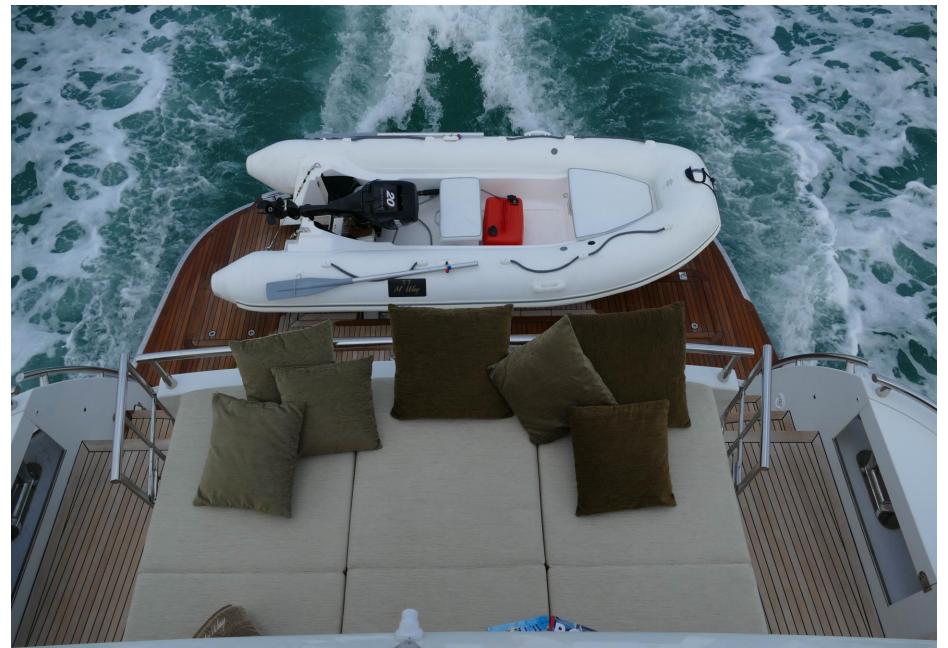

## **Astern view**

**Exteriors:** Large outdoor spaces with sunbathing area on the flying bridge offering comfortable sunbeds and 3 chaise-longue, dining table for 10 guests with C shaped sofa/settee, bar, fridge and barbecue; 3 versatile poufs can be sun mattresses and armchairs. Astern a spacious cockpit features a very wide sunbed for up to 6 guests. The astern hydraulic platform is easily accessible from the cockpit; this amazing optional is very comfortable to lift up tender, watertoys and .... Guests if needed.