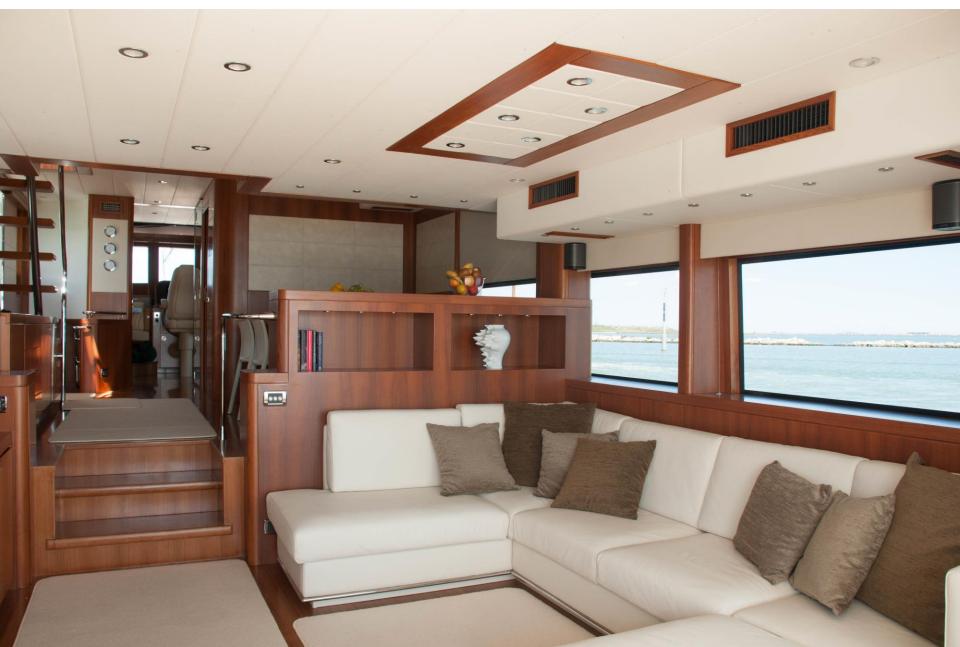

le in saloon and in the dining area. The Owner Suite and the Vip Cabin are provided with Tv-Lcd 45", while the Guest Cabins are equipped with Tv-Lcd 35". Sonos Sound-System and Karaoke system

#### WATER SPORTS

4.40 mt tender with 40 hp engine Seadoo waverunner 90 hp 2 seats water ski several inflatables snorkeling equipment Hobie stand up pedalboard SEABOB Opacmare Transformer ZERO SPEED STABILIZERS X-RAY camera

### Side view



# **Forward view**



# **Top view**



## **Astern view**



## **Stern Particular**



# **Opacmare Transformer**





# **Top deck**



# **Upper Deck**



# **Upper Deck further view**



# **Al fresco Dining**



# **Stern Sundeck**



#### **Particular**



# **Cockpit stair to top deck**











# **Deck as seen from inside**



# **Salon full view**



#### **Sofas**



# **Dining table**



# Salon





# **Table set for breakfast**



### **Breakfast – flowers&food**



# Wheelhouse



# **Owner's suite**



# **Owner's suite further**



## **Owner's suite**



# **Owner's suite small desk**



## **Ensuite toilet**



# **VIP** suite



# **VIP** suite frontal view



# **Twin suite**



# **Twin suite frontal view**



# **General plans**

PONTE FLY

PONTE DI COPERTA



PONTE INFERIORE