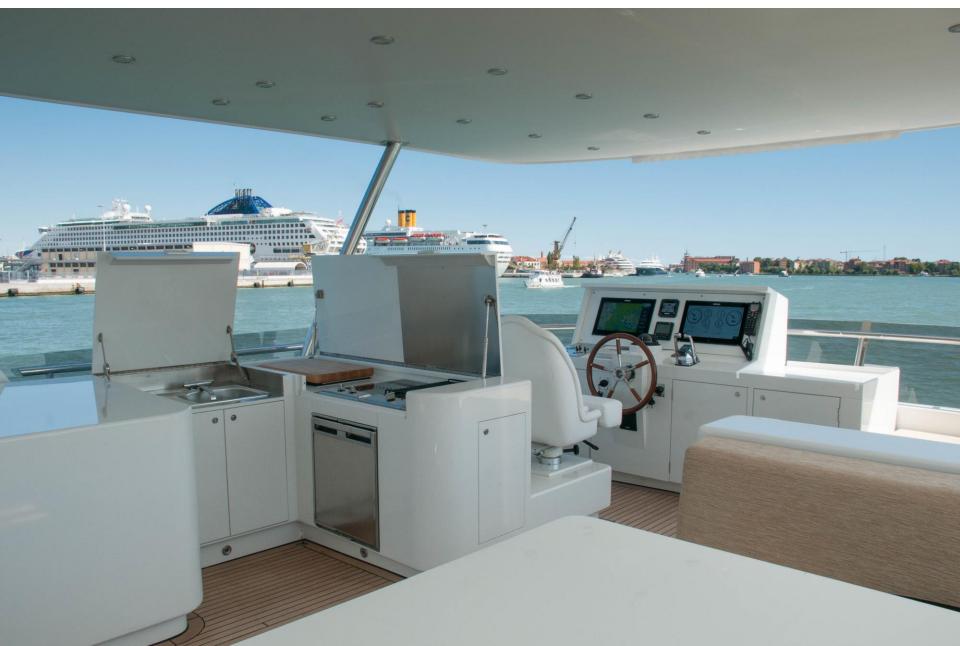

# Wheelhouse

#### EQUIPMENT

Several equipment available on board. Full navigation instruments: Simrad VHF, 2 Whisper Generators (20 KW + 16 KW), Stabilisers underway. Air conditioning and Wi-fi connection on board. Tv-Lcd 50" available in saloon and in the dining area. The Owner Suite and the Vip Cabin are provided with Tv-Lcd 45", while the Guest Cabins are equipped with Tv-Lcd 35". Sonos Sound-System and Karaoke system