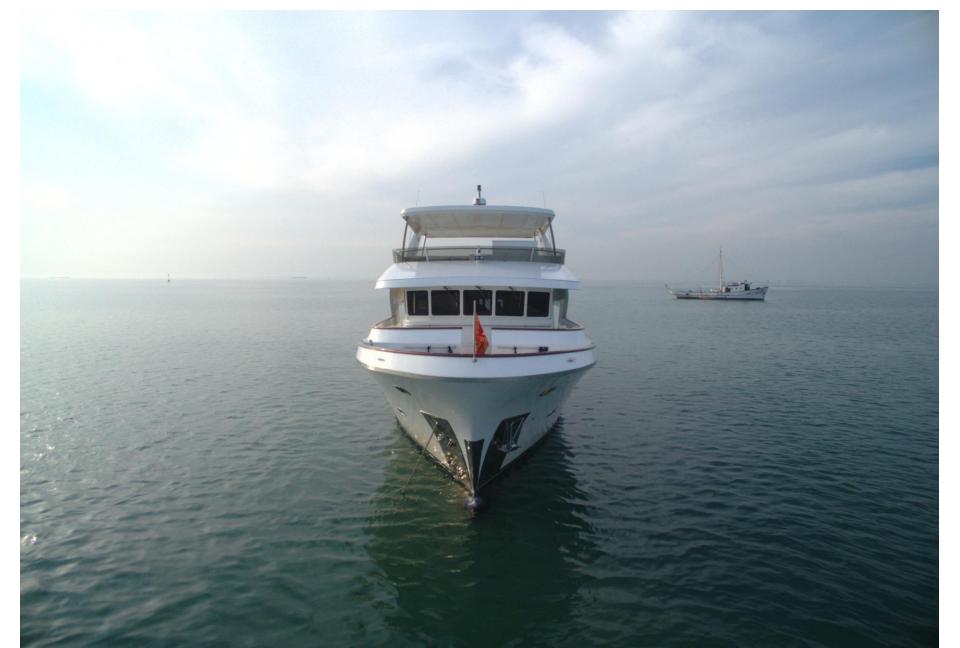

and 35" TV LCD , hifi system. Each toilet has separate shower Separate galley and independent crew quarter for 3 members.

#### EQUIPMENT

Several equipment available on board. Full navigation instruments: Simrad VHF, 2 Whisper Generators (20 KW + 16 KW), Stabilisers underway. Air conditioning and Wi-fi connection on board. Tv-Lcd 50" available in saloon and in the dining area. The Owner Suite and the Vip Cabin are provided with Tv-Lcd 45", while the Guest Cabins are equipped with Tv-Lcd 35". Sonos Sound-System and Karaoke system

#### WATER SPORTS

4.40 mt tender with 40 hp engine Seadoo waverunner 90 hp 2 seats water ski several inflatables snorkeling equipment Hobie stand up pedalboard SEABOB Opacmare Transformer ZERO SPEED STABILIZERS X-RAY camera

### Side view



# **Forward view**



# **Top view**



## **Astern view**



## **Stern Particular**



# **Opacmare Transformer**





# **Top deck**



# **Upper Deck**



# **Upper Deck further view**



# **Al fresco Dining**



# **Stern Sundeck**



#### **Particular**



# **Cockpit stair to top deck**











# **Deck as seen from inside**



# **Salon full view**



#### **Sofas**



# **Dining table**



# Salon





# **Table set for breakfast**



### **Breakfast – flowers&food**



# Wheelhouse



# **Owner's suite**



# **Owner's suite further**



## **Owner's suite**



# **Owner's suite small desk**



## **Ensuite toilet**



# **VIP** suite



# **VIP** suite frontal view



# **Twin suite**



# **Twin suite frontal view**



# **General plans**

PONTE FLY

PONTE DI COPERTA



PONTE INFERIORE