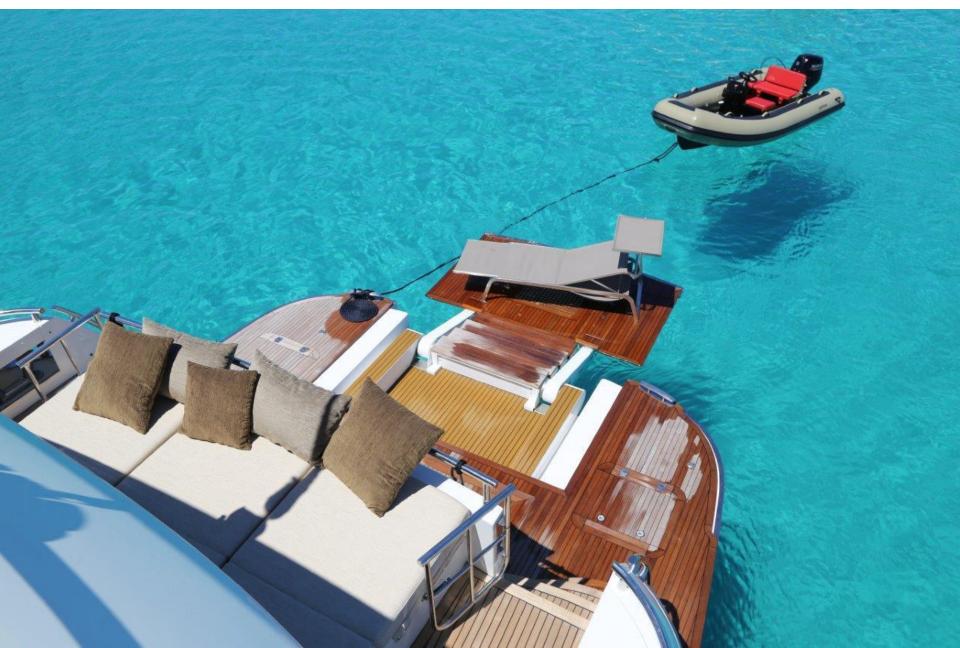

## **Stern Particular**

**Exteriors:** Large outdoor spaces with sunbathing area on the flying bridge offering comfortable sunbeds and 3 chaise-longue, dining table for 10 guests with C shaped sofa/settee, bar, fridge and barbecue; 3 versatile poufs can be sun mattresses and armchairs. Astern a spacious cockpit features a very wide sunbed for up to 6 guests. The astern hydraulic platform is easily accessible from the cockpit; this amazing optional is very comfortable to lift up tender, watertoys and .... Guests if needed.