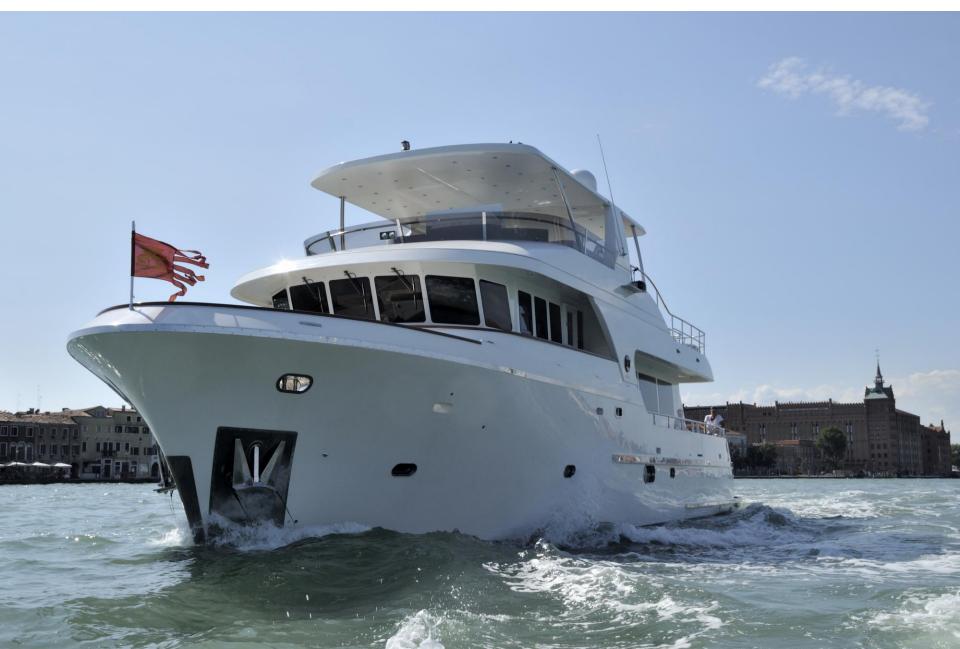

berths, ensuite head and 35" TV LCD , hifi system. Each toilet has separate shower Separate galley and independent crew quarter for 3 members.

#### EQUIPMENT

Several equipment available on board. Full navigation instruments: Simrad VHF, 2 Whisper Generators (20 KW + 16 KW), Stabilisers underway. Air conditioning and Wi-fi connection on board. Tv-Lcd 50" available in saloon and in the dining area. The Owner Suite and the Vip Cabin are provided with Tv-Lcd 45", while the Guest Cabins are equipped with Tv-Lcd 35". Sonos Sound-System and Karaoke system

#### WATER SPORTS

4.40 mt tender with 40 hp engine Seadoo waverunner 90 hp 2 seats water ski several inflatables snorkeling equipment Hobie stand up pedalboard SEABOB Opacmare Transformer ZERO SPEED STABILIZERS X-RAY camera

### Side view



# **Forward view**



# **Top view**



## **Astern view**



## **Stern Particular**



# **Opacmare Transformer**





# **Top deck**



# **Upper Deck**



# **Upper Deck further view**



# **Al fresco Dining**



# **Stern Sundeck**



#### **Particular**



# **Cockpit stair to top deck**











# **Deck as seen from inside**



# **Salon full view**



#### **Sofas**



# **Dining table**



# Salon





# **Table set for breakfast**



### **Breakfast – flowers&food**



# Wheelhouse



# **Owner's suite**



# **Owner's suite further**



## **Owner's suite**



# **Owner's suite small desk**



## **Ensuite toilet**



# **VIP** suite



# **VIP** suite frontal view



# **Twin suite**



# **Twin suite frontal view**



# **General plans**

PONTE FLY

PONTE DI COPERTA



P