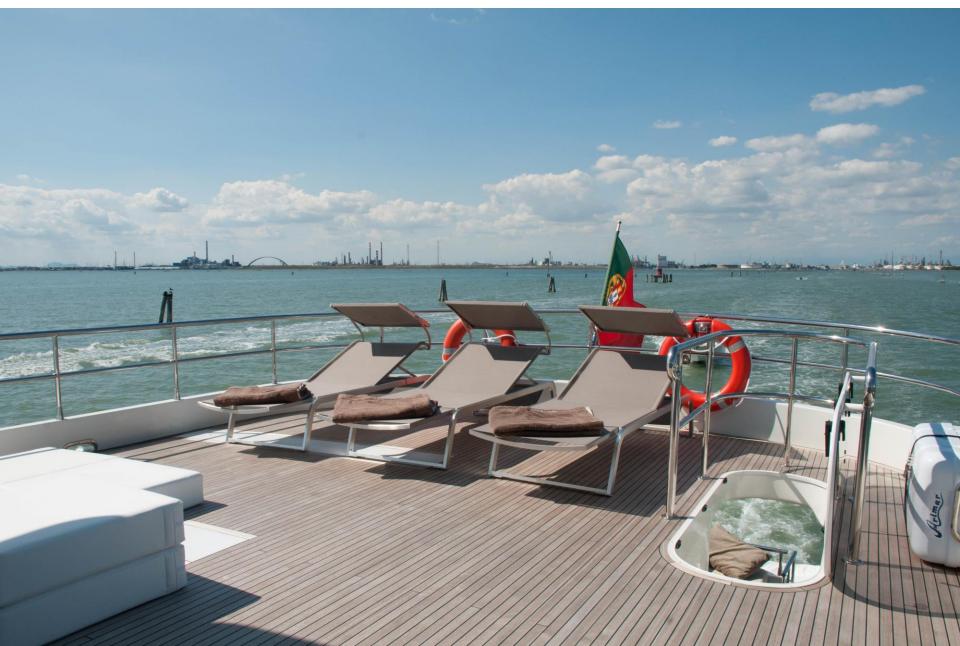

**Exteriors:** Large outdoor spaces with sunbathing area on the flying bridge offering comfortable sunbeds and 3 chaise-longue, dining table for 10 guests with C shaped sofa/settee, bar, fridge and barbecue; 3 versatile poufs can be sun mattresses and armchairs. Astern a spacious cockpit features a very wide sunbed for up to 6 guests. The astern hydraulic platform is easily accessible from the cockpit; this amazing optional is very comfortable to lift up tender, watertoys and .... Guests if needed.

# **Stern Sundeck**