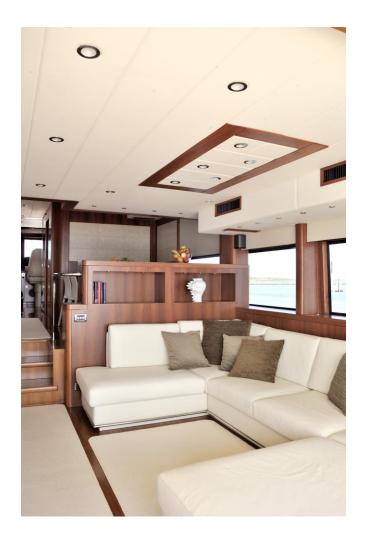

e and the Vip Cabin are provided with Tv-Lcd 45", while the Guest Cabins are equipped with Tv-Lcd 35". Sonos Sound-System and Karaoke system

#### WATER SPORTS

4.40 mt tender with 40 hp engine Seadoo waverunner 90 hp 2 seats water ski several inflatables snorkeling equipment Hobie stand up pedalboard SEABOB Opacmare Transformer ZERO SPEED STABILIZERS X-RAY camera

### Side view



# **Forward view**



# **Top view**



## **Astern view**



## **Stern Particular**



# **Opacmare Transformer**





# **Top deck**



# **Upper Deck**



# **Upper Deck further view**



# **Al fresco Dining**



# **Stern Sundeck**



#### **Particular**



# **Cockpit stair to top deck**











# **Deck as seen from inside**



# **Salon full view**



#### **Sofas**



# **Dining table**



# Salon





# **Table set for breakfast**



### **Breakfast – flowers&food**



# Wheelhouse



# **Owner's suite**



# **Owner's suite further**



## **Owner's suite**



# **Owner's suite small desk**



## **Ensuite toilet**



# **VIP** suite



# **VIP** suite frontal view



# **Twin suite**



# **Twin suite frontal view**



# **General plans**

PONTE FLY

PONTE DI COPERTA



PONTE INFERIORE