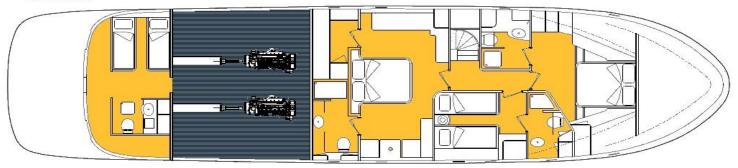

Lower deck: Master suite with double bed and ensuite toilet, 45" TV LCD and hifi system. VIP suite with double bed and ensuite toilet, 45" TV LCD and hifi system. Guests twin suite with separate berths, ensuite head and 35" TV LCD, hifi system. Each toilet has separate shower with chromo-therapy Separate galley and independent crew quarter for 3 members.

#### ACCOMODATION

Master suite with double bed and ensuite toilet, 45" TV LCD and hifi system. VIP suite with double bed and ensuite toilet, 45" TV LCD and hifi system. Guests twin suite with separate berths, ensuite head and 35" TV LCD , hifi system. Each toilet has separate shower Separate galley and independent crew quarter for 3 members.

# **General plans**

PONTE FLY

PONTE DI COPERTA

PONTE INFERIORE