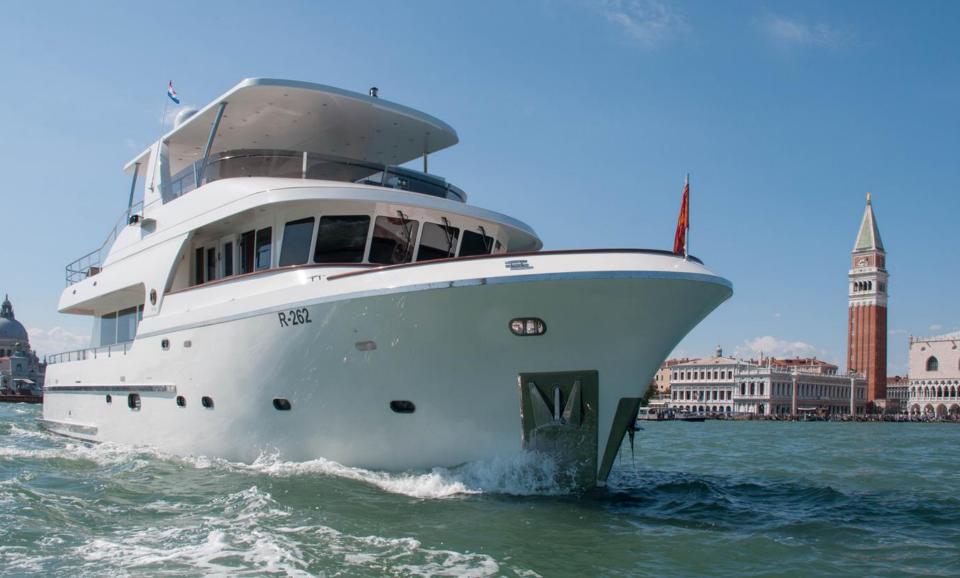

The characteristic style of the boats from which My Way draws inspiration, expresses itself most clearly in the round shapes of the superstructure and the stern. Several details in wood and metal give greater character to this exclusive boat.

### Side view