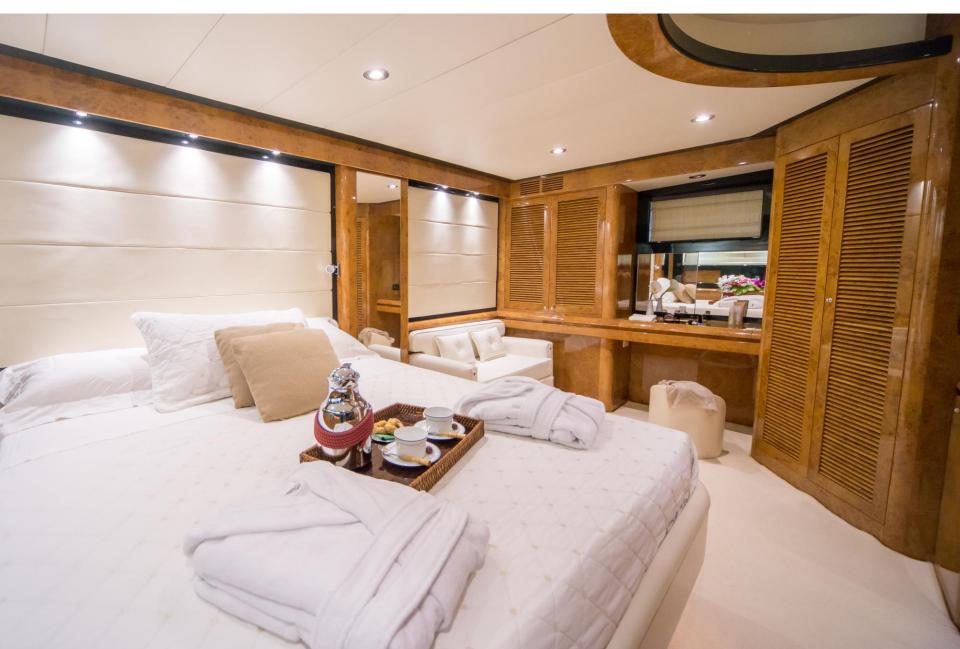

#### **Owner Suite**

#### ACCOMMODATION

•1 Owner stateroom with Queen size bed (190 x 170 cm), Tv Lcd - Dvd SAT 40", Cd Player. The suite hosts a Sofa convertible in a single bed, ideal for a child. Private Safebox available. Ensuite head with shower box;