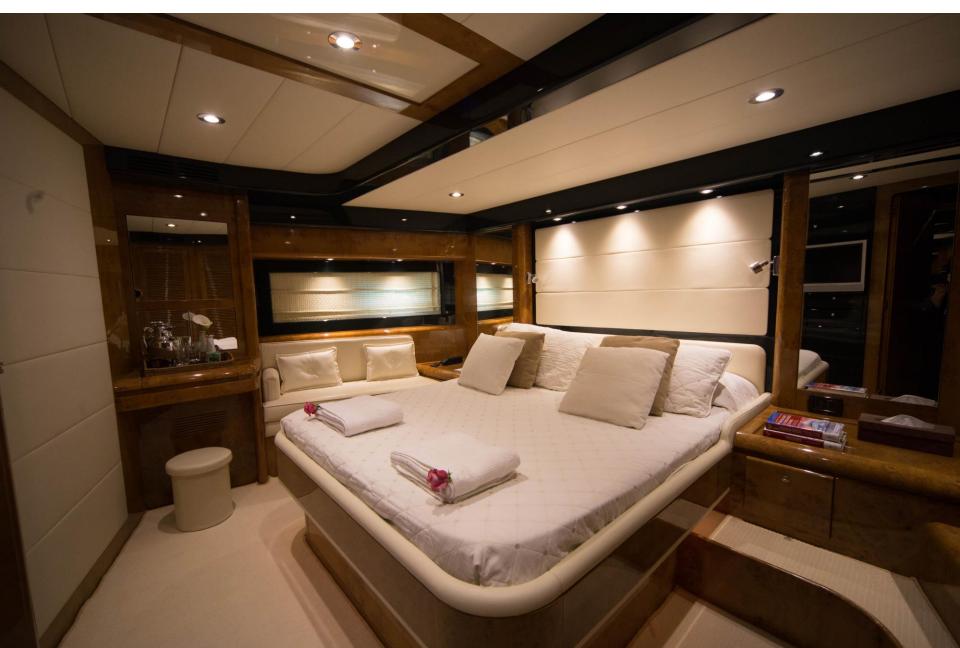

#### **Owner Suite**

#### ACCOMMODATION

•1 Owner stateroom with Queen size bed (190 x 170 cm), Tv Lcd - Dvd SAT 40", Cd Player. The suite hosts a Sofa convertible in a single bed, ideal for a child. Private Safebox available. Ensuite head with shower box;