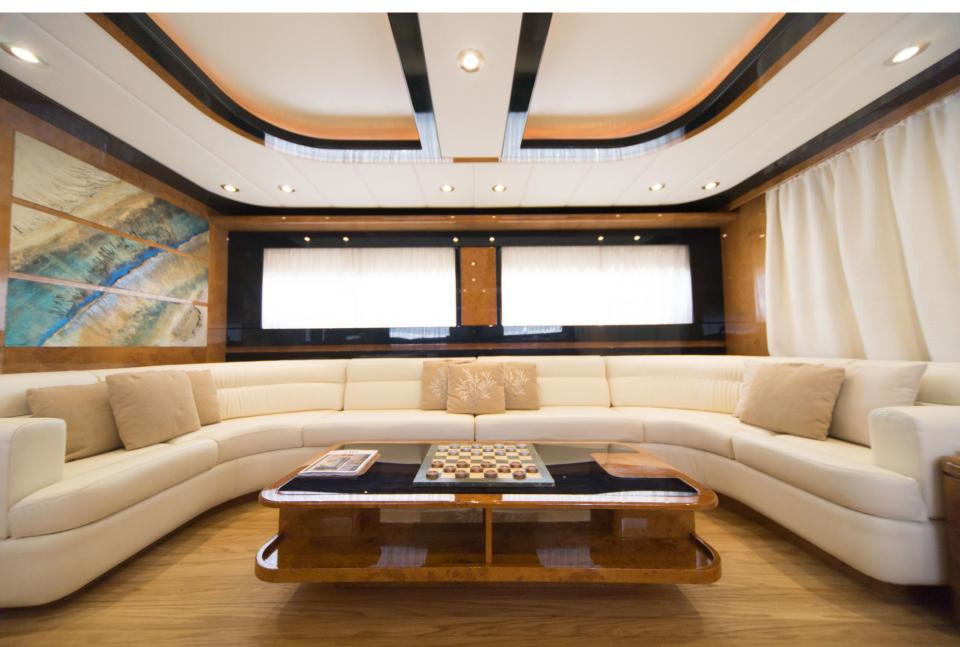

# Living

The yacht boasts classic and refined lines, cherry polished wood interiors perfectly offset by white leather sofas. The wide salon hosts 2 small tables, a wide sofa and a 2-seat smaller sofa. TV SAT Lcd-Dvd 40". Hi-Fi Bang Olufsen.