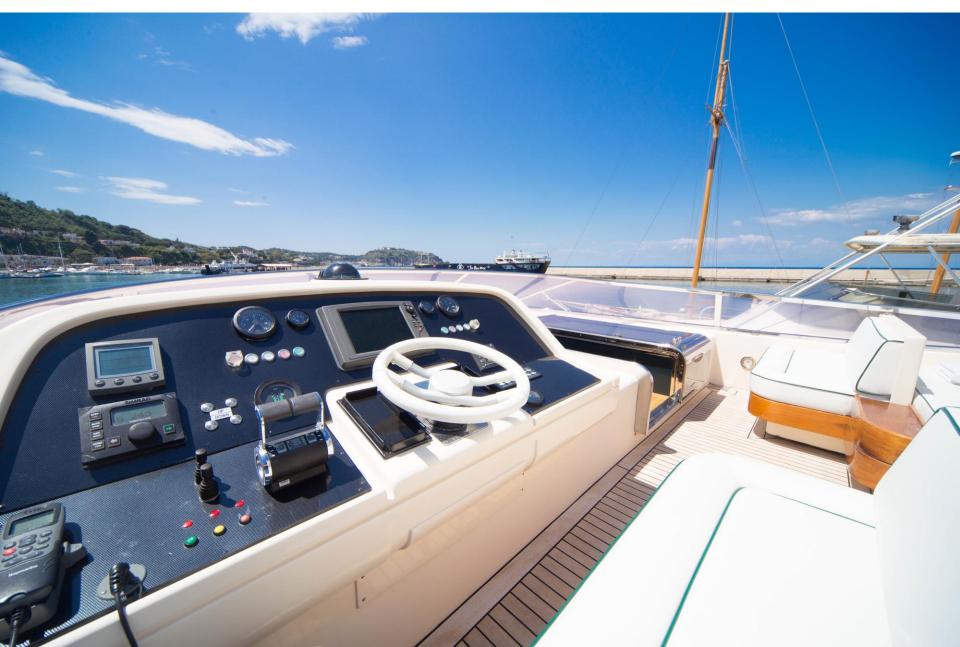

d (160 x 180), Tv Lcd 22", Cd Player. Ensuite head with shower box;

•2 guests twin stateroom with 2 separated single beds each; Tv Lcd 22", Cd Player. Each twin cabin features his own private toilet with separate shower;

All cabins are provided with a wide wardrobe and drawers; air conditioning throughout.

#### EQUIPMENT

Air Conditioning throughout Watermaker Tv Lcd - DVD in salon and all cabins Cd Player in salon and all cabins Bose System Bang Olufsen Cd Player

Wi-Fi internet connection Sky SAT TV SAT PHONE

#### WATER SPORTS

Novamarine tender with Yamaha engine (4 mt/30 Hp) Seadoo RPX Jet ski, Inflatable Doughnut Seabob Paddle board SUP Fishing gear Snorkeling equipment Wakeboard 142

# **Stern Garage**









# **Upper Deck**



#### **Forward Sundeck Area**



### Wheelhouse



# Living







#### **Salon Further View**



# Dining



#### **Owner Suite**



#### **Owner Suite Further View**



#### **Master Ensuite Head**



# **VIP Suite**



#### **VIP Further View**



# **Vip Ensuite Toilet**



## **Twin Bed Cabin**



#### **Twin Bed Cabin Further**