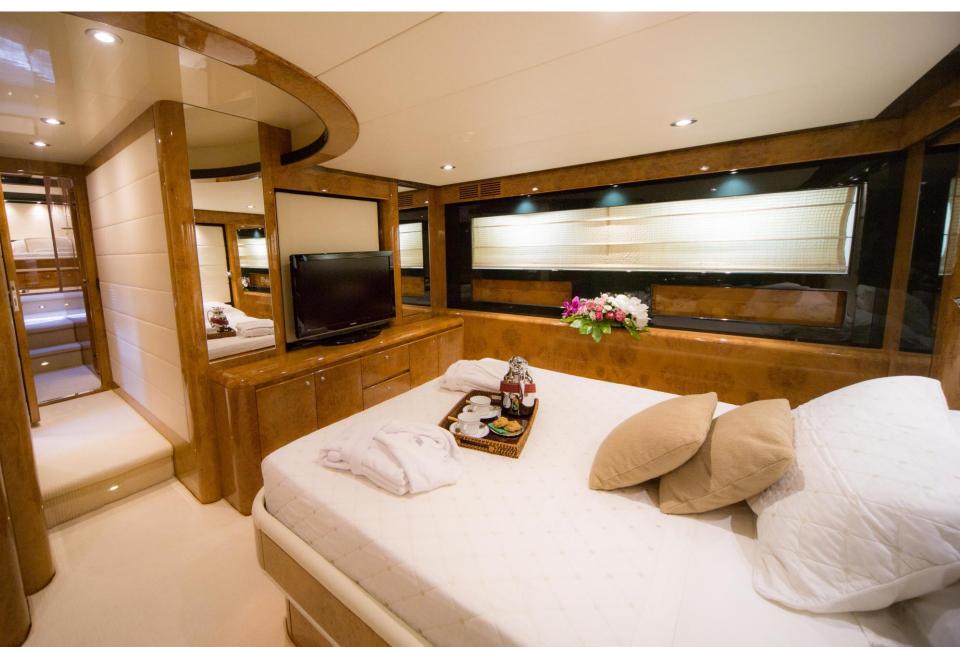

#### **Owner Suite Further View**

#### ACCOMMODATION

•1 Owner stateroom with Queen size bed (190 x 170 cm), Tv Lcd - Dvd SAT 40", Cd Player. The suite hosts a Sofa convertible in a single bed, ideal for a child. Private Safebox available. Ensuite head with shower box;