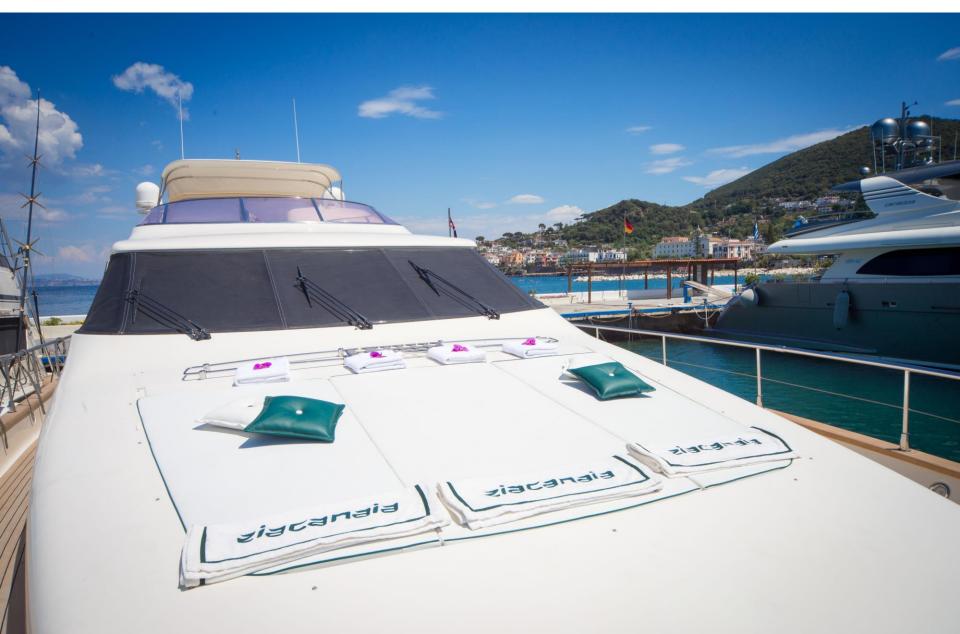

with Queen size bed (160 x 180), Tv Lcd 22", Cd Player. Ensuite head with shower box;

•2 guests twin stateroom with 2 separated single beds each; Tv Lcd 22", Cd Player. Each twin cabin features his own private toilet with separate shower;

All cabins are provided with a wide wardrobe and drawers; air conditioning throughout.

#### EQUIPMENT

Air Conditioning throughout Watermaker Tv Lcd - DVD in salon and all cabins Cd Player in salon and all cabins Bose System Bang Olufsen Cd Player

Wi-Fi internet connection Sky SAT TV SAT PHONE

#### WATER SPORTS

Novamarine tender with Yamaha engine (4 mt/30 Hp) Seadoo RPX Jet ski, Inflatable Doughnut Seabob Paddle board SUP Fishing gear Snorkeling equipment Wakeboard 142

# **Stern Garage**









# **Upper Deck**



#### **Forward Sundeck Area**



### Wheelhouse



# Living







#### **Salon Further View**



# Dining



#### **Owner Suite**



#### **Owner Suite Further View**



#### **Master Ensuite Head**



# **VIP Suite**



#### **VIP Further View**



# **Vip Ensuite Toilet**



## **Twin Bed Cabin**



#### **Twin Bed Cabin Further**