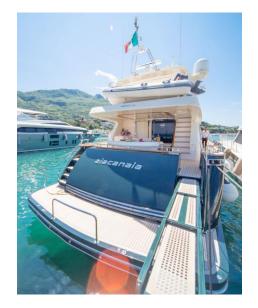

# Zia Canaia, Riva Opera 80 S

### Zia Canaia, Riva Opera 80 S

Ziacanaia is an elegant 24 m charter yacht built by Riva and available for charter. The 80' Opera S features an innovative design. Her comfortable flybridge, expansive cockpit, the large windows illuminating the interiors and a lot of other amenities make chartering her an absolute pleasure. Zia Canaia offers accommodation for up to 9 guests in 4 comfortable suites; crew of 3 members in separate quarter.

She is based in Ischia (Naples) and flexible for the whole Mediterranean.

Bought by her new Owner in winter 2016/2017, she was already in excellent conditions because of the continuous maintenance and care of the previous crew and Owner. An engine room overhaul was performed in 2012, while many new accessories were installed on board in the following years, such as new fridge & freezer, new ice maker, new hob, new SAT phone, new dryer, new deck cushions. Carpets were all replaced in 2015 whilst in winter 2017 all staterooms upholstery has been replaced.