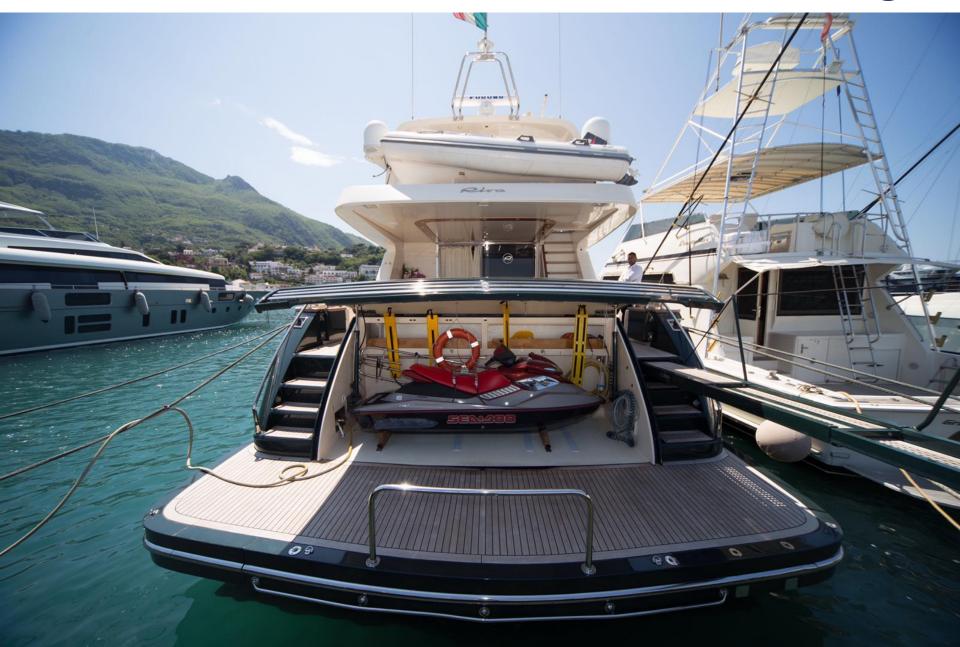

# **Stern Garage**

#### WATER SPORTS

Novamarine tender with Yamaha engine (4 mt/30 Hp) Seadoo RPX Jet ski, Inflatable Doughnut Seabob Paddle board SUP Fishing gear Snorkeling equipment Wakeboard 142