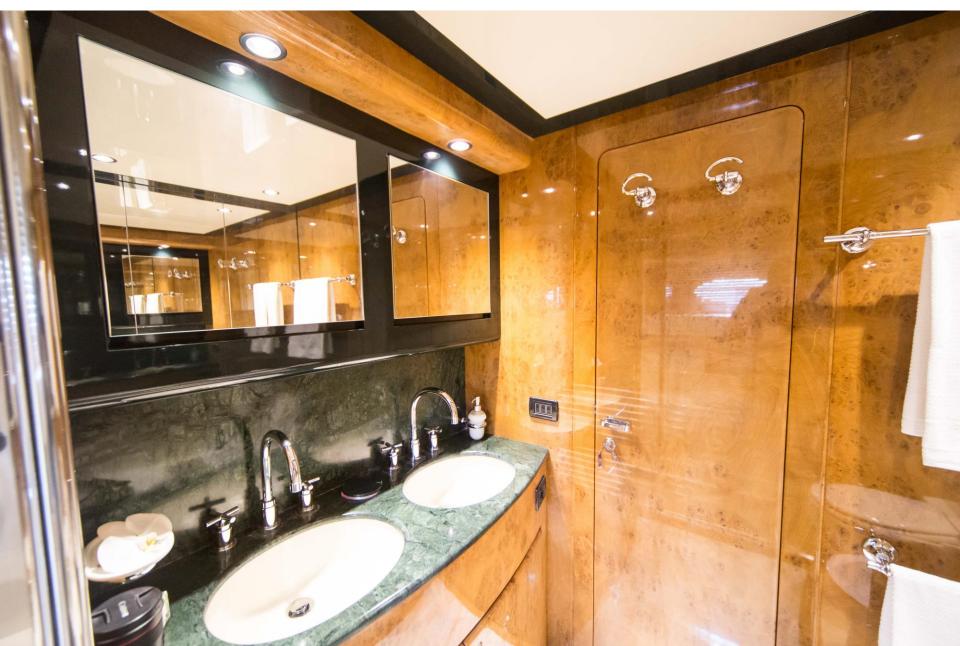

Each twin cabin features his own private toilet with separate shower;

All cabins are provided with a wide wardrobe and drawers; air conditioning throughout.

#### EQUIPMENT

Air Conditioning throughout Watermaker Tv Lcd - DVD in salon and all cabins Cd Player in salon and all cabins Bose System Bang Olufsen Cd Player

Wi-Fi internet connection Sky SAT TV SAT PHONE

#### WATER SPORTS

Novamarine tender with Yamaha engine (4 mt/30 Hp) Seadoo RPX Jet ski, Inflatable Doughnut Seabob Paddle board SUP Fishing gear Snorkeling equipment Wakeboard 142

# **Stern Garage**









# **Upper Deck**



#### **Forward Sundeck Area**



### Wheelhouse



# Living







#### **Salon Further View**



# Dining



#### **Owner Suite**



#### **Owner Suite Further View**



#### **Master Ensuite Head**



# **VIP Suite**



#### **VIP Further View**



# **Vip Ensuite Toilet**



## **Twin Bed Cabin**



#### **Twin Bed Cabin Further**