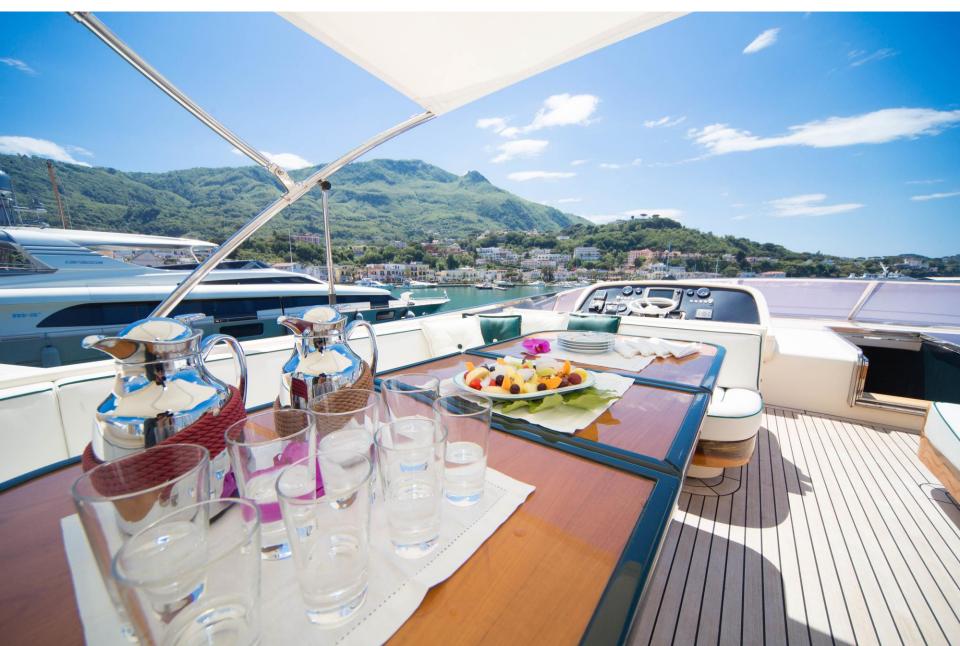

th shower box;

•1 VIP stateroom with Queen size bed (160 x 180), Tv Lcd 22", Cd Player. Ensuite head with shower box;

•2 guests twin stateroom with 2 separated single beds each; Tv Lcd 22", Cd Player. Each twin cabin features his own private toilet with separate shower;

All cabins are provided with a wide wardrobe and drawers; air conditioning throughout.

#### EQUIPMENT

Air Conditioning throughout Watermaker Tv Lcd - DVD in salon and all cabins Cd Player in salon and all cabins Bose System Bang Olufsen Cd Player

Wi-Fi internet connection Sky SAT TV SAT PHONE

#### WATER SPORTS

Novamarine tender with Yamaha engine (4 mt/30 Hp) Seadoo RPX Jet ski, Inflatable Doughnut Seabob Paddle board SUP Fishing gear Snorkeling equipment Wakeboard 142

# **Stern Garage**









# **Upper Deck**



#### **Forward Sundeck Area**



### Wheelhouse



# Living







#### **Salon Further View**



# Dining



#### **Owner Suite**



#### **Owner Suite Further View**



#### **Master Ensuite Head**



# **VIP Suite**



#### **VIP Further View**



# **Vip Ensuite Toilet**



## **Twin Bed Cabin**



#### **Twin Bed Cabin Further**