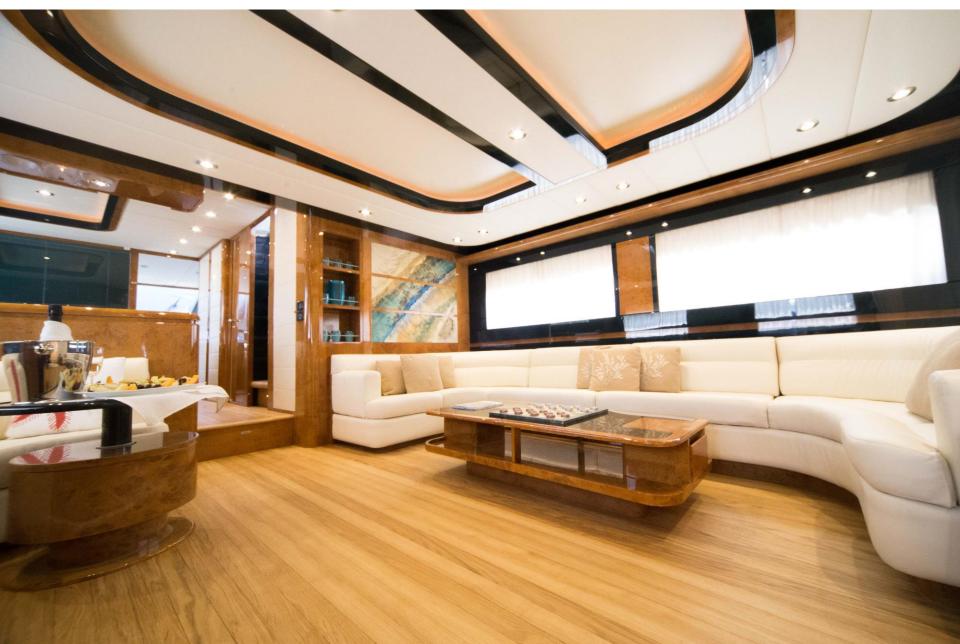

The yacht boasts classic and refined lines, cherry polished wood interiors perfectly offset by white leather sofas. The wide salon hosts 2 small tables, a wide sofa and a 2-seat smaller sofa. TV SAT Lcd-Dvd 40". Hi-Fi Bang Olufsen.

# Living