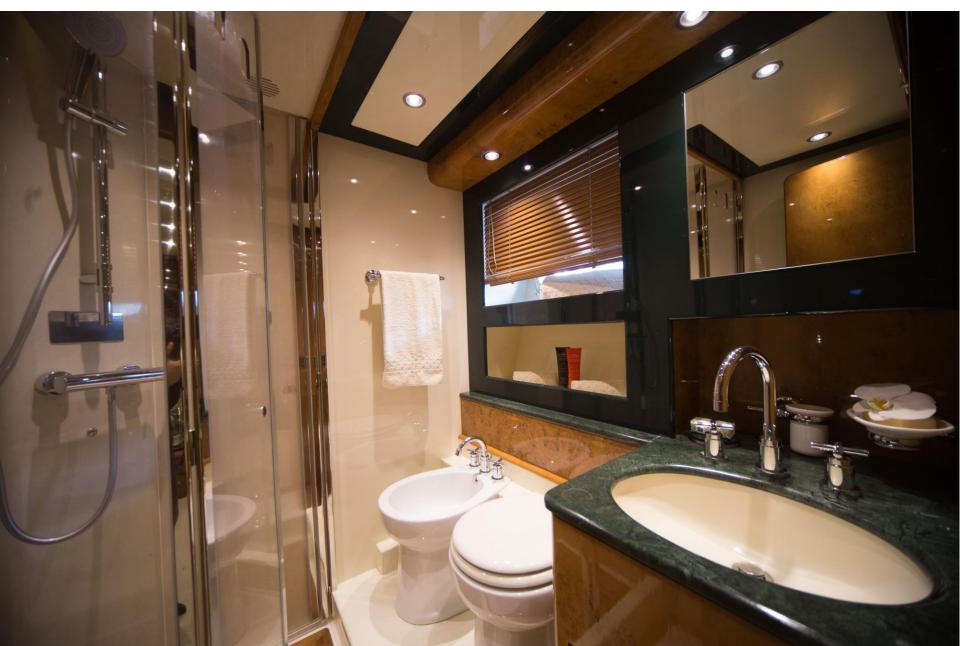

# **Vip Ensuite Toilet**

•1 VIP stateroom with Queen size bed (160 x 180), Tv Lcd 22", Cd Player. Ensuite head with shower box;

•2 guests twin stateroom with 2 separated single beds each; Tv Lcd 22", Cd Player. Each twin cabin features his own private toilet with separate shower;