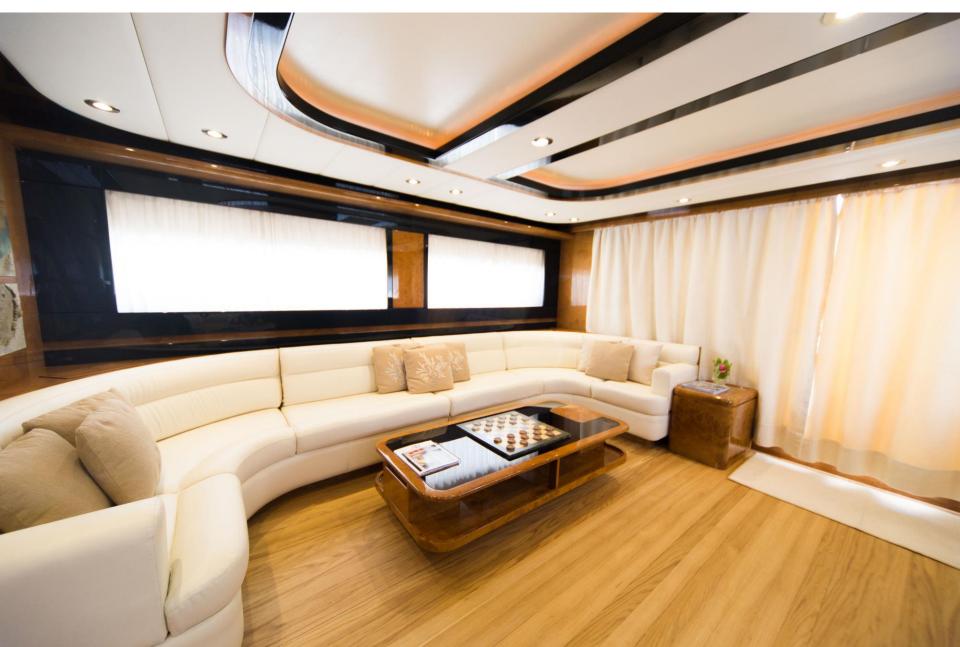

v Lcd 22", Cd Player. Ensuite head with shower box;

•2 guests twin stateroom with 2 separated single beds each; Tv Lcd 22", Cd Player. Each twin cabin features his own private toilet with separate shower;

All cabins are provided with a wide wardrobe and drawers; air conditioning throughout.

#### EQUIPMENT

Air Conditioning throughout Watermaker Tv Lcd - DVD in salon and all cabins Cd Player in salon and all cabins Bose System Bang Olufsen Cd Player

Wi-Fi internet connection Sky SAT TV SAT PHONE

#### WATER SPORTS

Novamarine tender with Yamaha engine (4 mt/30 Hp) Seadoo RPX Jet ski, Inflatable Doughnut Seabob Paddle board SUP Fishing gear Snorkeling equipment Wakeboard 142

# **Stern Garage**









# **Upper Deck**



#### **Forward Sundeck Area**



### Wheelhouse



# Living







#### **Salon Further View**



# Dining



#### **Owner Suite**



#### **Owner Suite Further View**



#### **Master Ensuite Head**



# **VIP Suite**



#### **VIP Further View**



# **Vip Ensuite Toilet**



## **Twin Bed Cabin**



#### **Twin Bed Cabin Further**