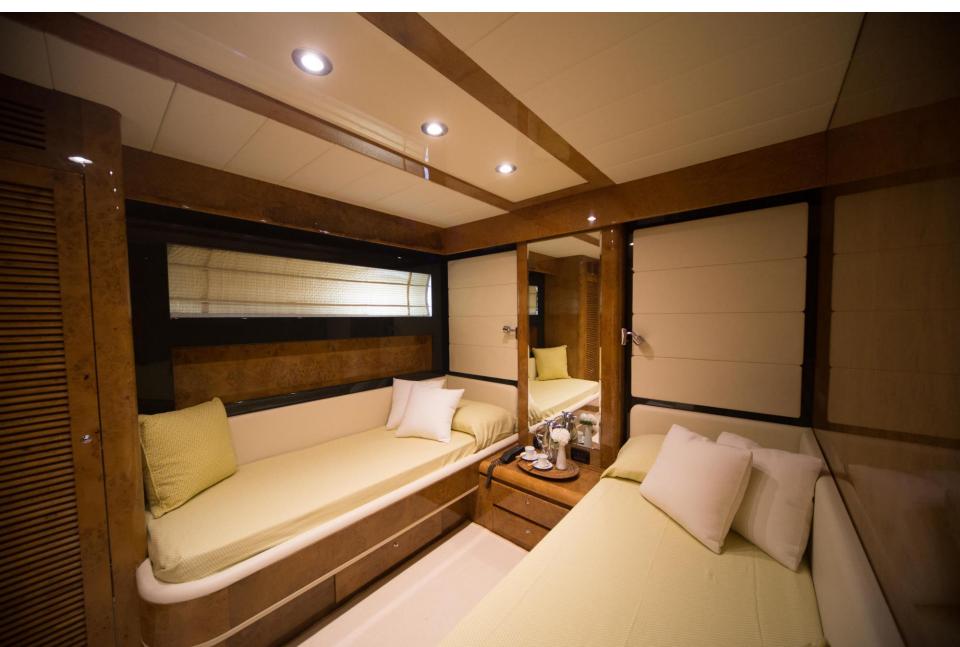

#### **Twin Bed Cabin Further**

•1 VIP stateroom with Queen size bed (160 x 180), Tv Lcd 22", Cd Player. Ensuite head with shower box;

•2 guests twin stateroom with 2 separated single beds each; Tv Lcd 22", Cd Player. Each twin cabin features his own private toilet with separate shower;