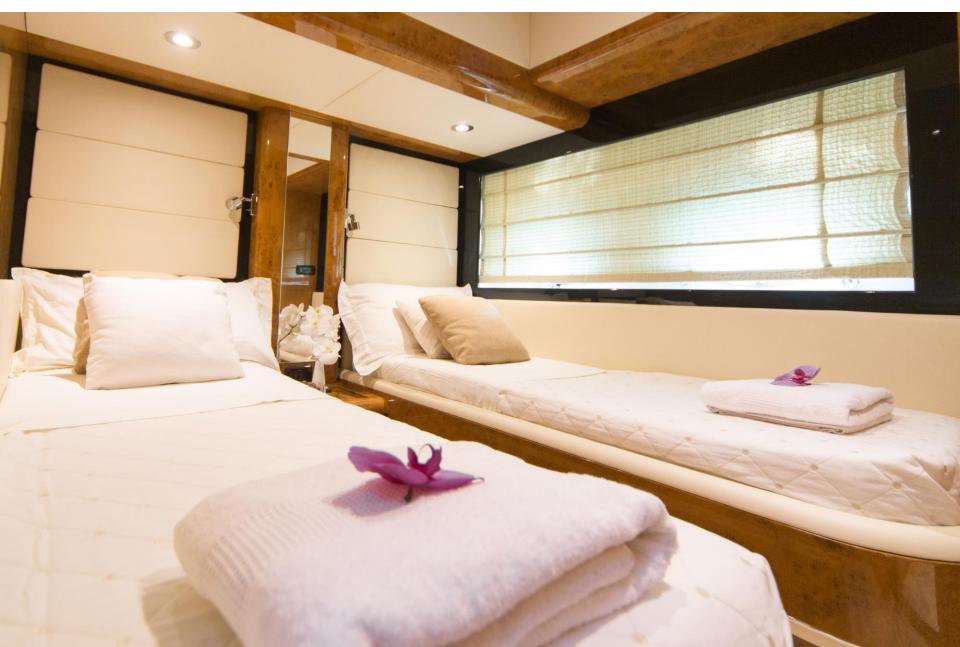

## **Twin Bed Cabin**

•1 VIP stateroom with Queen size bed (160 x 180), Tv Lcd 22", Cd Player. Ensuite head with shower box;

•2 guests twin stateroom with 2 separated single beds each; Tv Lcd 22", Cd Player. Each twin cabin features his own private toilet with separate shower;