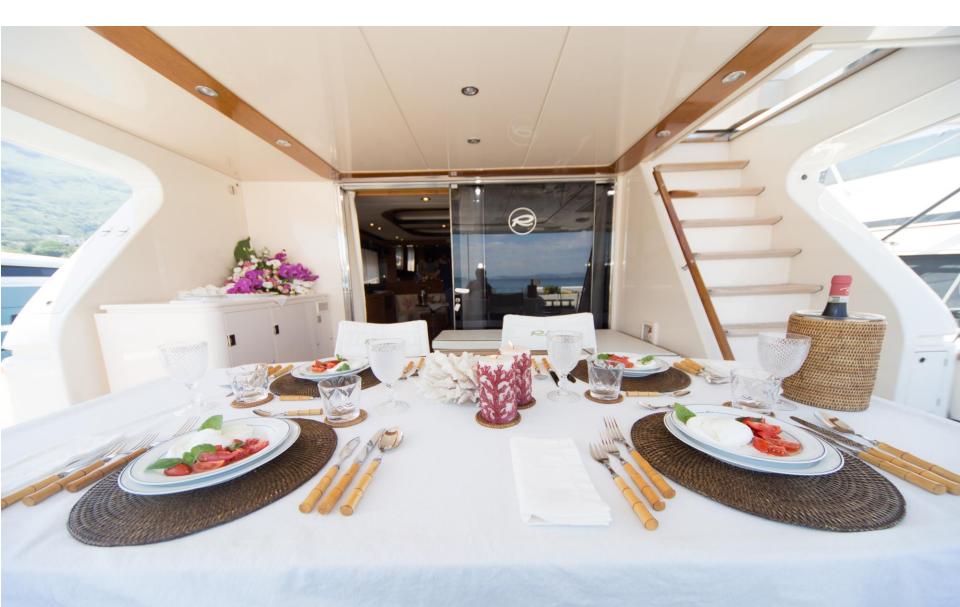

# Dining

Separate and equipped galley, dining table for 9 guests.

The lower deck offers accommodation for up to 9 guests in 4 staterooms, all with en-suite facilities.