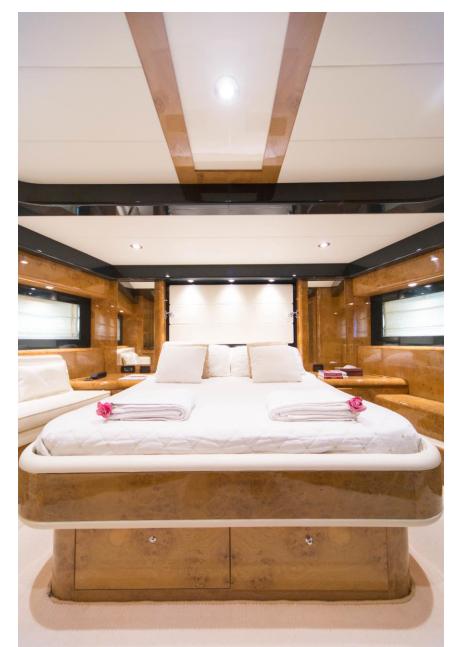

with separate shower;

All cabins are provided with a wide wardrobe and drawers; air conditioning throughout.

#### EQUIPMENT

Air Conditioning throughout Watermaker Tv Lcd - DVD in salon and all cabins Cd Player in salon and all cabins Bose System Bang Olufsen Cd Player

Wi-Fi internet connection Sky SAT TV SAT PHONE

#### WATER SPORTS

Novamarine tender with Yamaha engine (4 mt/30 Hp) Seadoo RPX Jet ski, Inflatable Doughnut Seabob Paddle board SUP Fishing gear Snorkeling equipment Wakeboard 142

# **Stern Garage**









# **Upper Deck**



#### **Forward Sundeck Area**



### Wheelhouse



# Living







#### **Salon Further View**



# Dining



#### **Owner Suite**



#### **Owner Suite Further View**



#### **Master Ensuite Head**



# **VIP Suite**



#### **VIP Further View**



# **Vip Ensuite Toilet**



## **Twin Bed Cabin**



#### **Twin Bed Cabin Further**