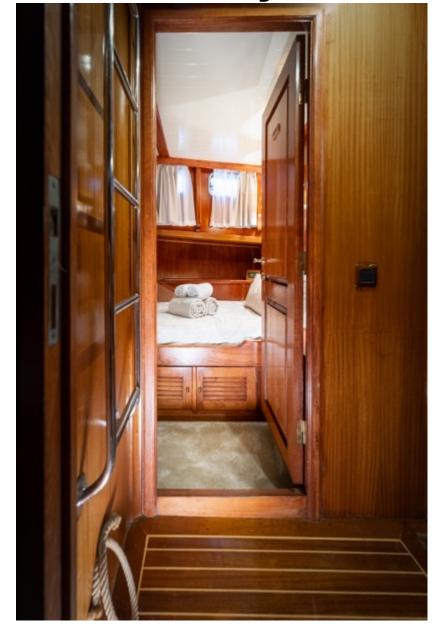

A flat screen TV and audio system is available for indoor entertainment. Four double guest cabins are forward, while two twin guests cabins are aft; all cabins boast private facilities.

#### **ACCOMMODATION**

4 double guest cabins are forward 2 twin guests cabins are aft

-all cabins boast private facilities.