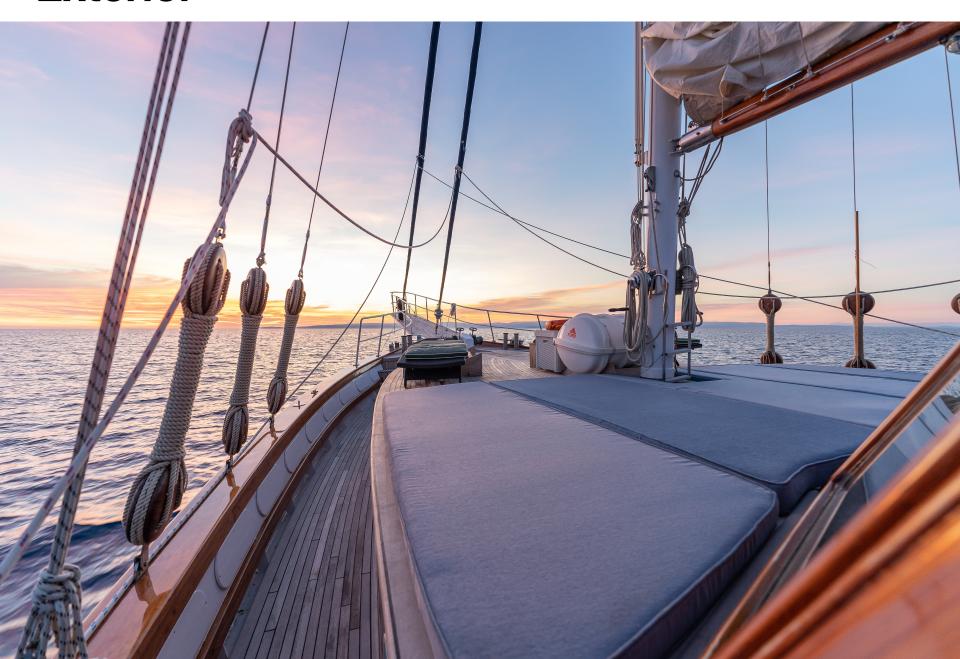

#### **Exteriors:**

The aft deck offers an alfresco dining option, seating and aft facing sunpads; the area can be shaded by a large Bimini. Foredeck further sunpads allow everyone to find a place to relax and sunbath. Myra boasts generous wrap around teak decks, with high rails, the yacht is easy to walk around safely both at anchor and under sail.

# **Exterior** Cockpit