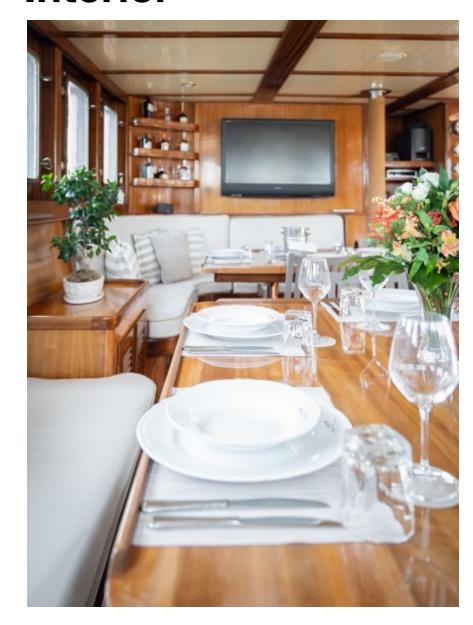

#### Interiors:

Myra's interiors are spacious and warm boasting fine wood panels, teak and holly inlay floors.

Abord Myra, the salon is in the raised deck house, large brass port holes allow ample natural light and great viewing. Two formal dining tables port side can host all 12 guests with room to spare, whilst a built–in lounge and coffee table starboard invite guests to comfortably relax.

## **Dining area**