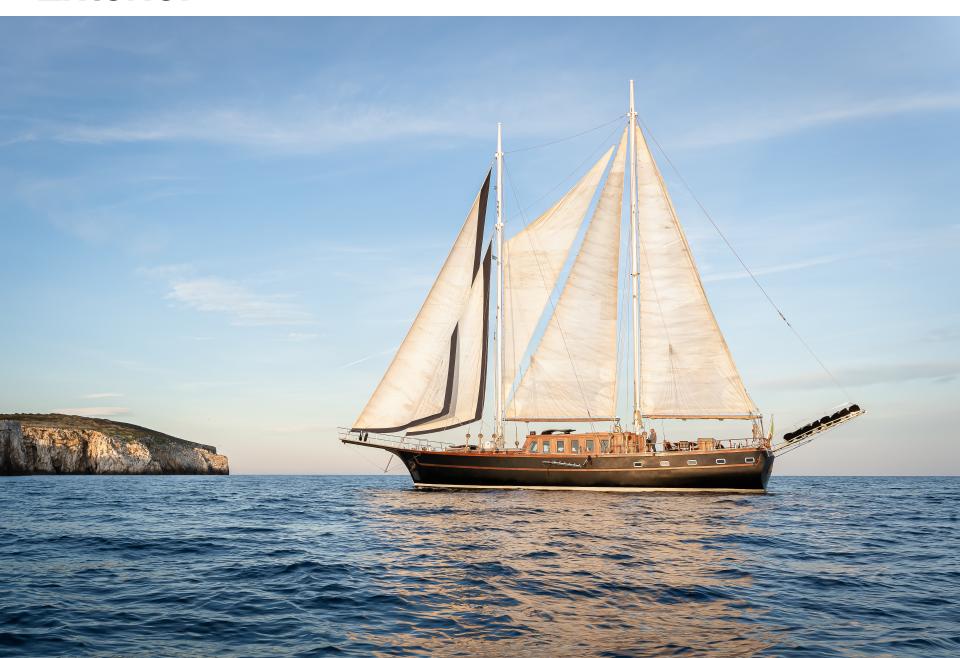

#### MYRA, Ege Yat 30mt

The sailing schooner Myra was designed and built by Turkish Ege Yat shipyard in 2003. She has been refitted in 2010, 2013, 2016. In 2021 she undergone an extensive exterior, interior and technical refit. Almost newly built and available for charter Myra offers 6 suites for 12 guests. 5 crew members.

#### **Exteriors:**

The aft deck offers an alfresco dining option, seating and aft facing sunpads; the area can be shaded by a large Bimini. Foredeck further sunpads allow everyone to find a place to relax and sunbath. Myra boasts generous wrap around teak decks, with high rails, the yacht is easy to walk around safely both at anchor and under sail.