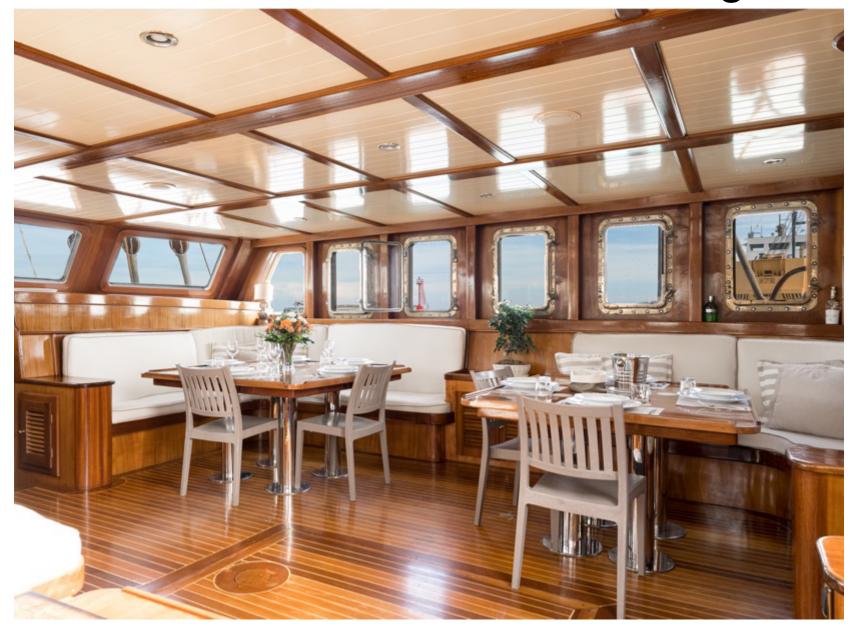

#### Interiors:

Myra's interiors are spacious and warm boasting fine wood panels, teak and holly inlay floors.

Abord Myra, the salon is in the raised deck house, large brass port holes allow ample natural light and great viewing. Two formal dining tables port side can host all 12 guests with room to spare, whilst a built–in lounge and coffee table starboard invite guests to comfortably relax.

A flat screen TV and audio system is available for indoor entertainment. Four double guest cabins are forward, while two twin guests cabins are aft; all cabins boast private facilities.