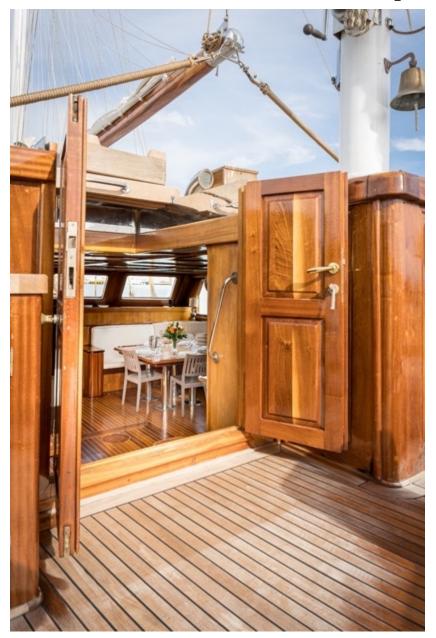

#### **Exteriors:**

The aft deck offers an alfresco dining option, seating and aft facing sunpads; the area can be shaded by a large Bimini. Foredeck further sunpads allow everyone to find a place to relax and sunbath. Myra boasts generous wrap around teak decks, with high rails, the yacht is easy to walk around safely both at anchor and under sail.

# **Exterior** Cockpit