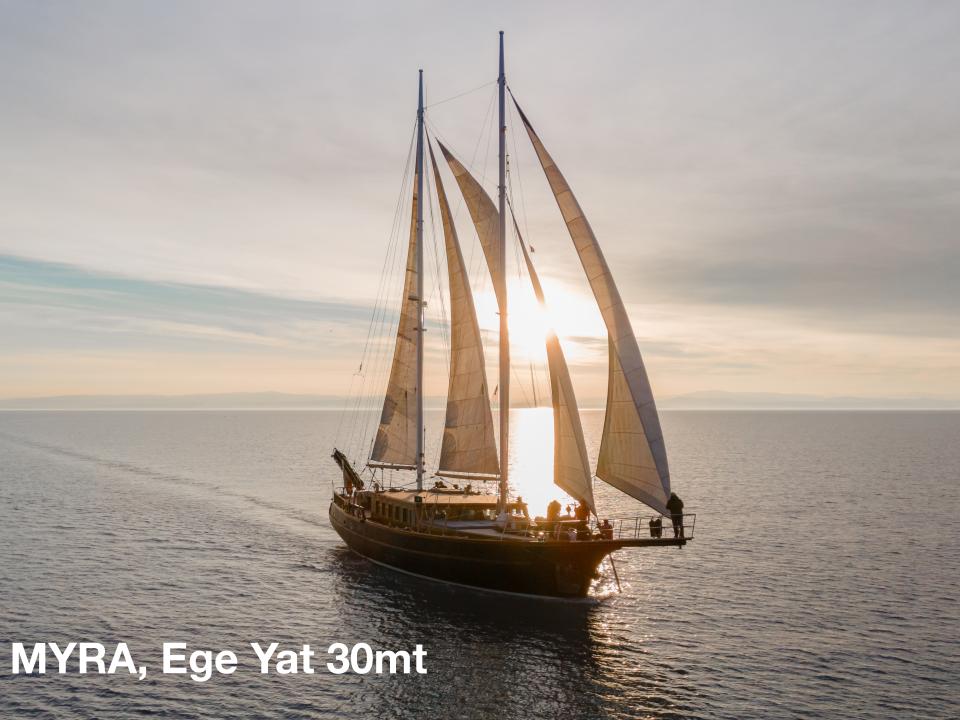

#### MYRA, Ege Yat 30mt

The sailing schooner Myra was designed and built by Turkish Ege Yat shipyard in 2003. She has been refitted in 2010, 2013, 2016. In 2021 she undergone an extensive exterior, interior and technical refit. Almost newly built and available for charter Myra offers 6 suites for 12 guests. 5 crew members.