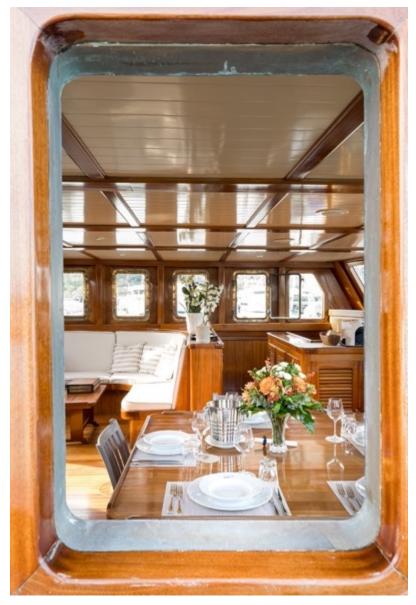

#### Interiors:

Myra's interiors are spacious and warm boasting fine wood panels, teak and holly inlay floors.

Abord Myra, the salon is in the raised deck house, large brass port holes allow ample natural light and great viewing. Two formal dining tables port side can host all 12 guests with room to spare, whilst a built–in lounge and coffee table starboard invite guests to comfortably relax.

## **Dining area**