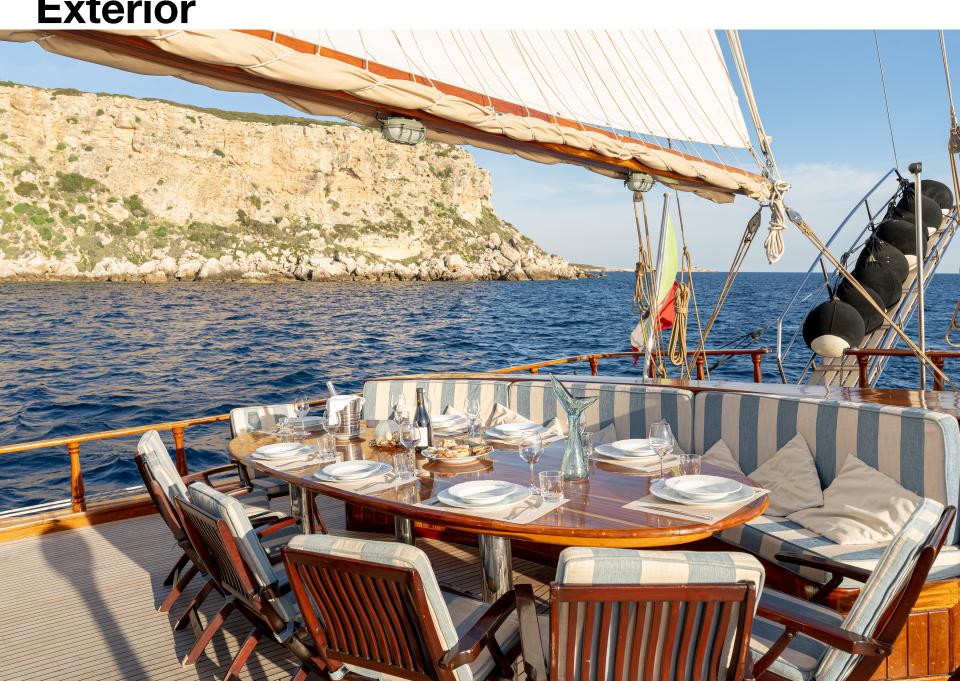

#### **Exteriors:**

The aft deck offers an alfresco dining option, seating and aft facing sunpads; the area can be shaded by a large Bimini. Foredeck further sunpads allow everyone to find a place to relax and sunbath. Myra boasts generous wrap around teak decks, with high rails, the yacht is easy to walk around safely both at anchor and under sail.

## **Dining area**