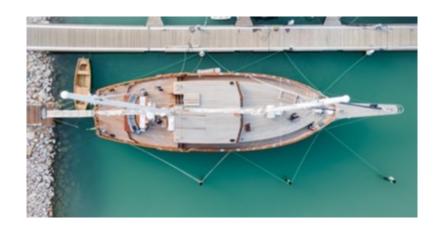

the raised deck house, large brass port holes allow ample natural light and great viewing. Two formal dining tables port side can host all 12 guests with room to spare, whilst a built–in lounge and coffee table starboard invite guests to comfortably relax.

A flat screen TV and audio system is available for indoor entertainment. Four double guest cabins are forward, while two twin guests cabins are aft; all cabins boast private facilities.

#### **Exteriors:**

The aft deck offers an alfresco dining option, seating and aft facing sunpads; the area can be shaded by a large Bimini. Foredeck further sunpads allow everyone to find a place to relax and sunbath. Myra boasts generous wrap around teak decks, with high rails, the yacht is easy to walk around safely both at anchor and under sail.



# 12 Guests Crew of 5

#### MYRA, Ege Yat 30mt

#### **SPECIFICATIONS**

Lenght mt 29.87 Beam mt 7.62

Draft mt 2.74

Builder: Ege Yat

Engines Aifo Iveco 350 hp revised 2010

Fuel Consumption 40 lt/h at 8 kn cruising speed

Cabins: 6
Guests: 12
Crew: 5

#### **EQUIPMENT**

New System Tv Satellite, flat screen TV 46'- (Home theatre) and wi-fi available in 2014 season

#### **ACCOMMODATION**

4 double guest cabins are forward 2 twin guests cabins are aft

-all cabins boast private facilities.

#### WATER SPORTS

5,20 mt + 60hp Engine 2 x Kayaks 1 x Water ski















# **Exterior** Cockpit





### **Interior** Salon



## **Dining area**



#### Salon's details







Hallway details



#### **Double Cabin**



#### Interior Double cabin and ensuite toilet



Interior Twin cabin an