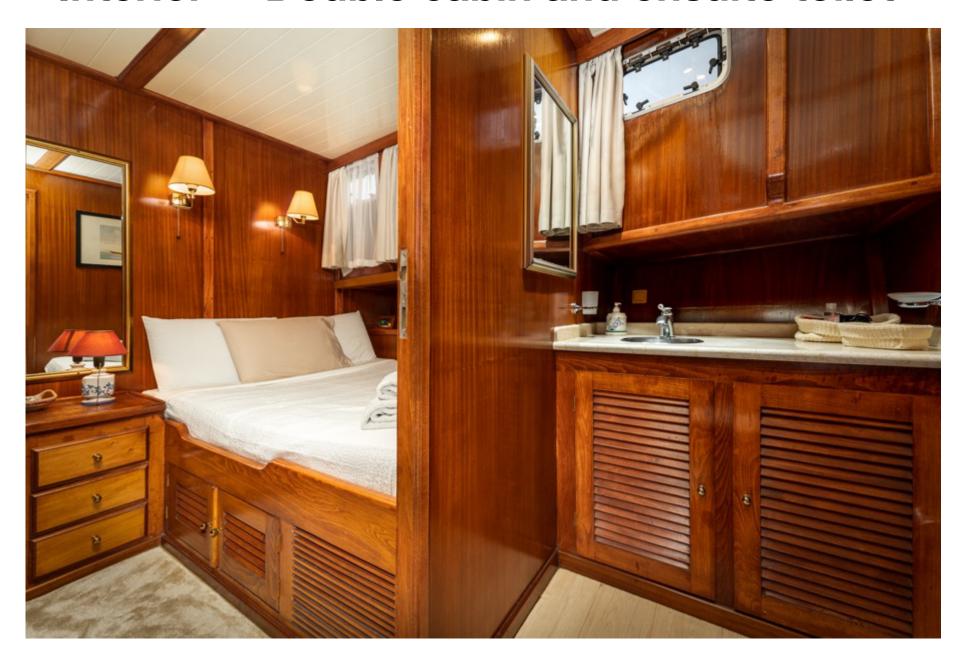

#### Interior Double cabin and ensuite toilet

Interior Twin cabin and ensuite toilet

**Interior** Details

A flat screen TV and audio system is available for indoor entertainment. Four double guest cabins are forward, while two twin guests cabins are aft; all cabins boast private facilities.

#### **ACCOMMODATION**

4 double guest cabins are forward 2 twin guests cabins are aft

-all cabins boast private facilities.