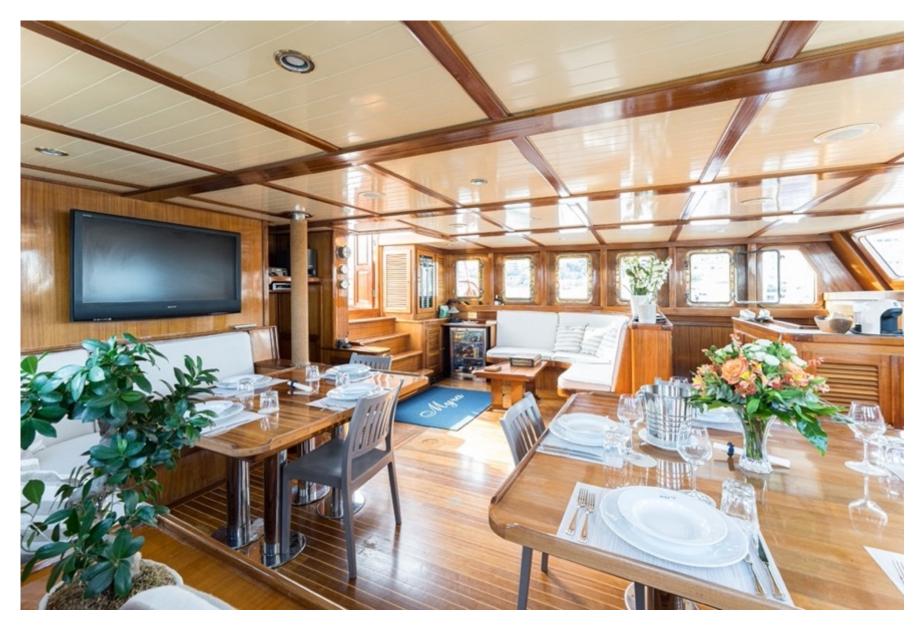

#### Interiors:

Myra's interiors are spacious and warm boasting fine wood panels, teak and holly inlay floors.

Abord Myra, the salon is in the raised deck house, large brass port holes allow ample natural light and great viewing. Two formal dining tables port side can host all 12 guests with room to spare, whilst a built–in lounge and coffee table starboard invite guests to comfortably relax.

A flat screen TV and audio system is available for indoor entertainment. Four double guest cabins are forward, while two twin guests cabins are aft; all cabins boast private facilities.

### **Interior** Salon

## **Dining area**