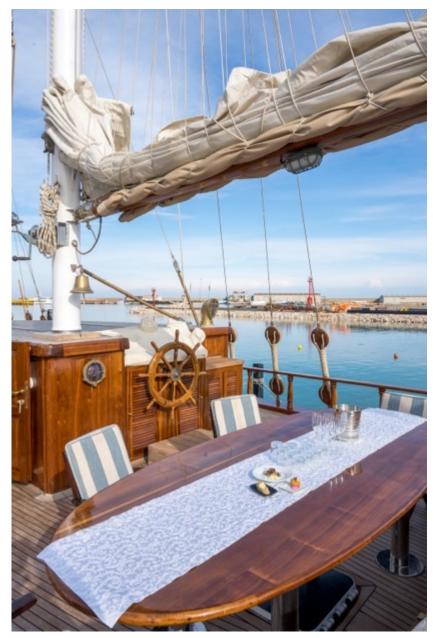

#### **Exteriors:**

The aft deck offers an alfresco dining option, seating and aft facing sunpads; the area can be shaded by a large Bimini. Foredeck further sunpads allow everyone to find a place to relax and sunbath. Myra boasts generous wrap around teak decks, with high rails, the yacht is easy to walk around safely both at anchor and under sail.

# **Exterior** Cockpit