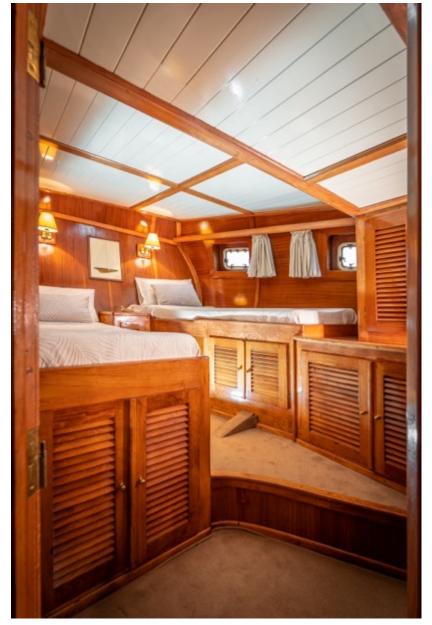

A flat screen TV and audio system is available for indoor entertainment. Four double guest cabins are forward, while two twin guests cabins are aft; all cabins boast private facilities.

#### **ACCOMMODATION**

4 double guest cabins are forward 2 twin guests cabins are aft

-all cabins boast private facilities.