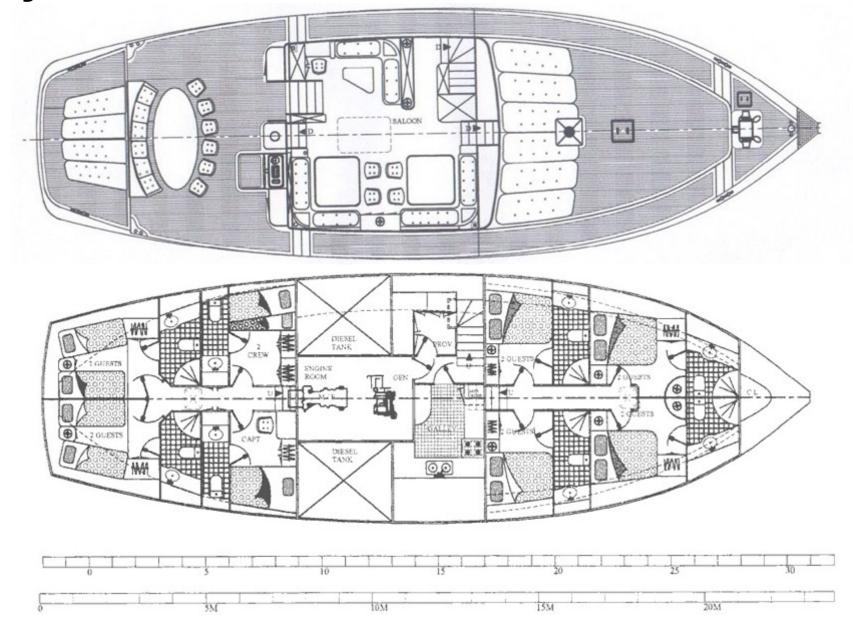

CIFICATIONS**

Lenght mt 29.87 Beam mt 7.62

Draft mt 2.74

Builder: Ege Yat

Engines Aifo Iveco 350 hp revised 2010

Fuel Consumption 40 lt/h at 8 kn cruising speed

Cabins: 6
Guests: 12
Crew: 5

#### **EQUIPMENT**

New System Tv Satellite, flat screen TV 46'- (Home theatre) and wi-fi available in 2014 season

#### **ACCOMMODATION**

4 double guest cabins are forward 2 twin guests cabins are aft

-all cabins boast private facilities.

#### WATER SPORTS

5,20 mt + 60hp Engine 2 x Kayaks 1 x Water ski















# **Exterior** Cockpit





### **Interior** Salon



## **Dining area**



#### Salon's details







Hallway details



#### **Double Cabin**



#### Interior Double cabin and ensuite toilet



Interior Twin cabin and ensuite toilet





**Interior** Details





### Layout