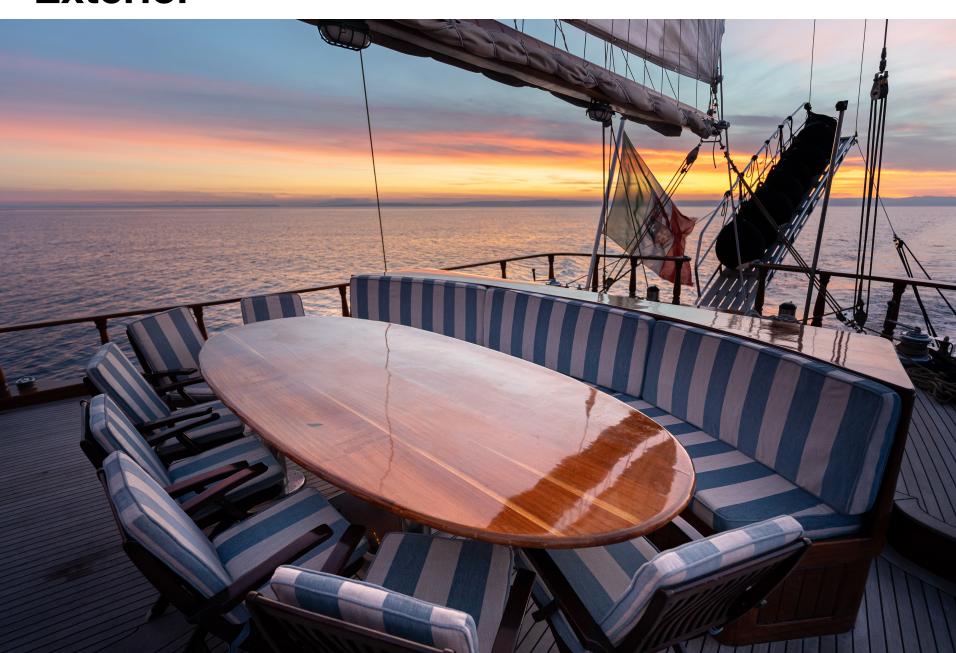

#### **Exteriors:**

The aft deck offers an alfresco dining option, seating and aft facing sunpads; the area can be shaded by a large Bimini. Foredeck further sunpads allow everyone to find a place to relax and sunbath. Myra boasts generous wrap around teak decks, with high rails, the yacht is easy to walk around safely both at anchor and under sail.

## **Dining area**