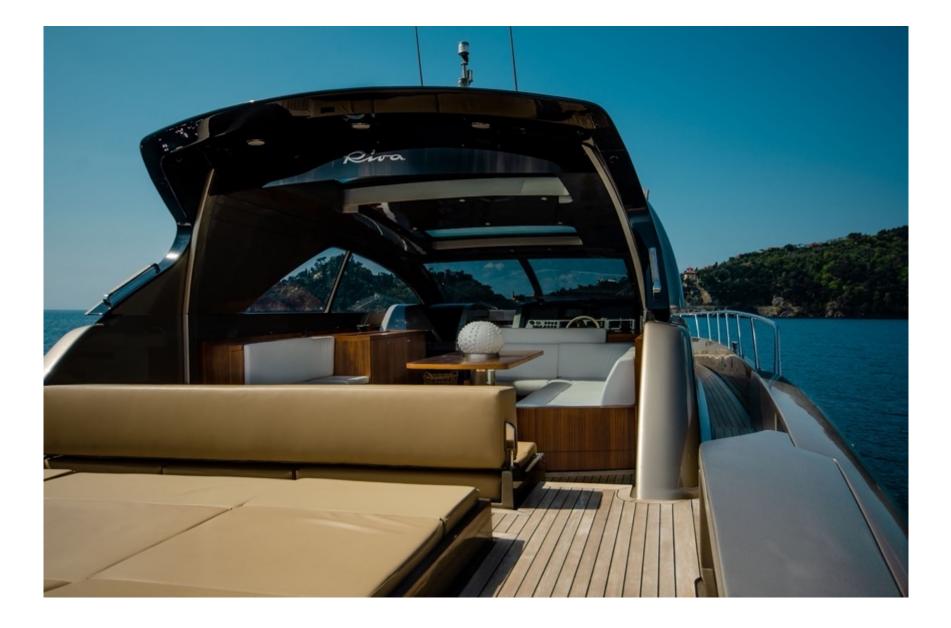

## **Cockpit view**

Alter Ego exterior charming design and style are eye catching like only a Riva can be; a cozy lounge sunbathing area forward is well shielded from sun and wind by a large awning whilst astern a comfortable dining table can sit up to 8 guests