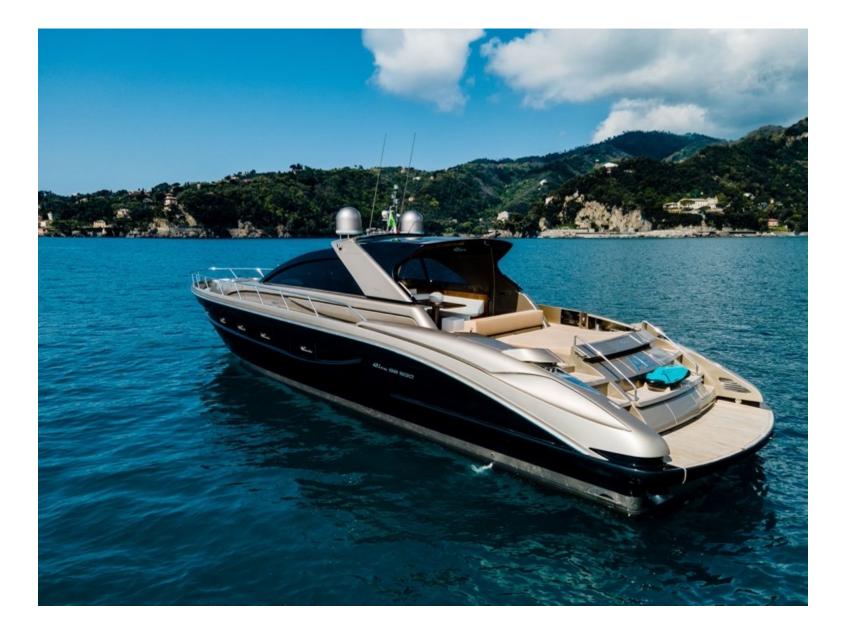

## **Bird view**

Alter Ego exterior charming design and style are eye catching like only a Riva can be; a cozy lounge sunbathing area forward is well shielded from sun and wind by a large awning whilst astern a comfortable dining table can sit up to 8 guests