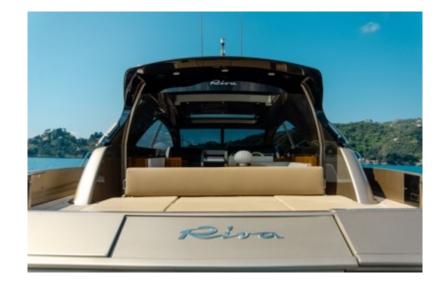

## **Stern view**

Alter Ego exterior charming design and style are eye catching like only a Riva can be; a cozy lounge sunbathing area forward is well shielded from sun and wind by a large awning whilst astern a comfortable dining table can sit up to 8 guests