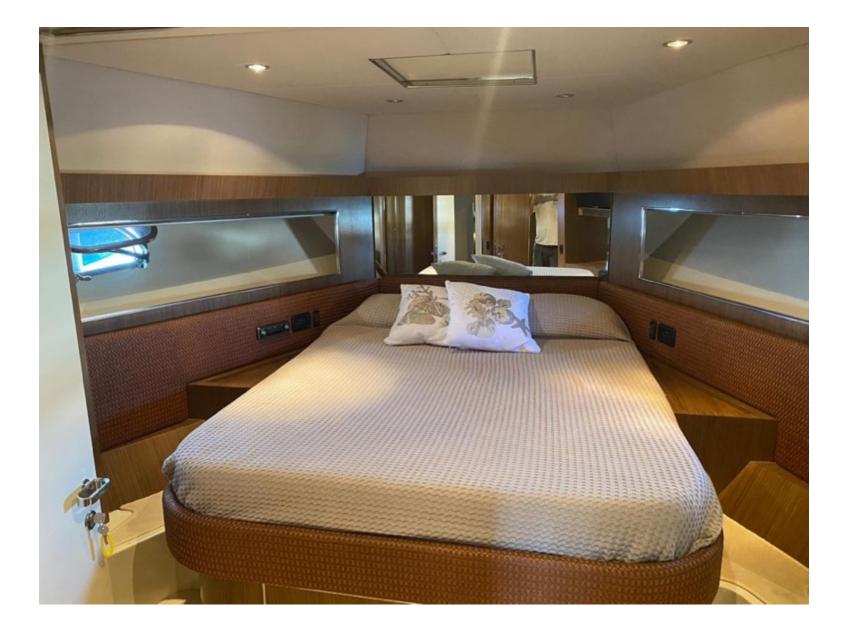

struction: GPR Hull configuration: Planning Engines: 2 x 1.550 HP MAN (2020) Generators: 1 x 16 KW Kohler Cruising speed: 24 kn Maximum cruising speed: 39kn Fuel Consumption: 289 lt/hr at 24kn

#### EQUIPMENT

4 x Sat TV Bose hi-fi system Water maker Wi-Fi

#### ACCOMMODATION

One foredeck master cabin with ensuite toilet & shower box &  $\ensuremath{\mathsf{TV}}$ 

One Vip cabin plus ensuite toilet & shower box & TV One twin cabin plus ensuite toilet & TV

#### WATER SPORTS

Avon 320 Hydrojet Tender 1 x seabob F5S 2 x SUP 1 x donut Snorkeling Equipment

## **Side View**



## **Forward area**



## **Bird view**



## **Stern view**



## **Sunbathing area**



## **Cockpit view**



## Salon



## **Below deck salon**



## Interior Below deck salon further view



### **Master Suite**



## **Ensuite toilet**



# Vip Cabin



## **Twin Cabin**



## **Toilet**