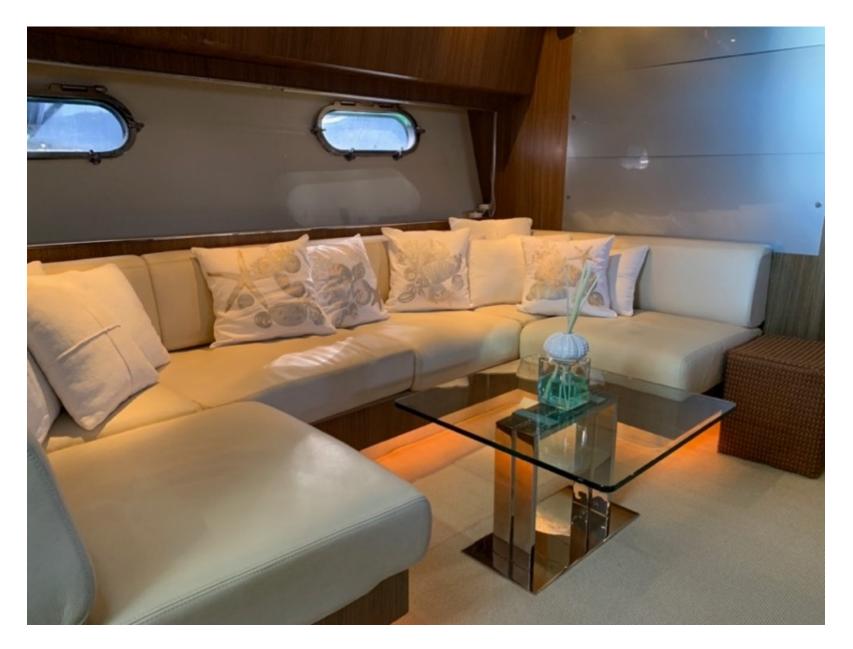

d Flag: Italian Hull construction: GPR Hull configuration: Planning Engines: 2 x 1.550 HP MAN (2020) Generators: 1 x 16 KW Kohler Cruising speed: 24 kn Maximum cruising speed: 39kn Fuel Consumption: 289 lt/hr at 24kn

#### EQUIPMENT

4 x Sat TV Bose hi-fi system Water maker Wi-Fi

#### ACCOMMODATION

One foredeck master cabin with ensuite toilet & shower box &  $\ensuremath{\mathsf{TV}}$ 

One Vip cabin plus ensuite toilet & shower box & TV One twin cabin plus ensuite toilet & TV

#### WATER SPORTS

Avon 320 Hydrojet Tender 1 x seabob F5S 2 x SUP 1 x donut Snorkeling Equipment

## **Side View**



## **Forward area**



## **Bird view**



## **Stern view**



## **Sunbathing area**



## **Cockpit view**



## Salon



## **Below deck salon**



## Interior Below deck salon further view



### **Master Suite**



## **Ensuite toilet**



# Vip Cabin



## **Twin Cabin**



## **Toilet**