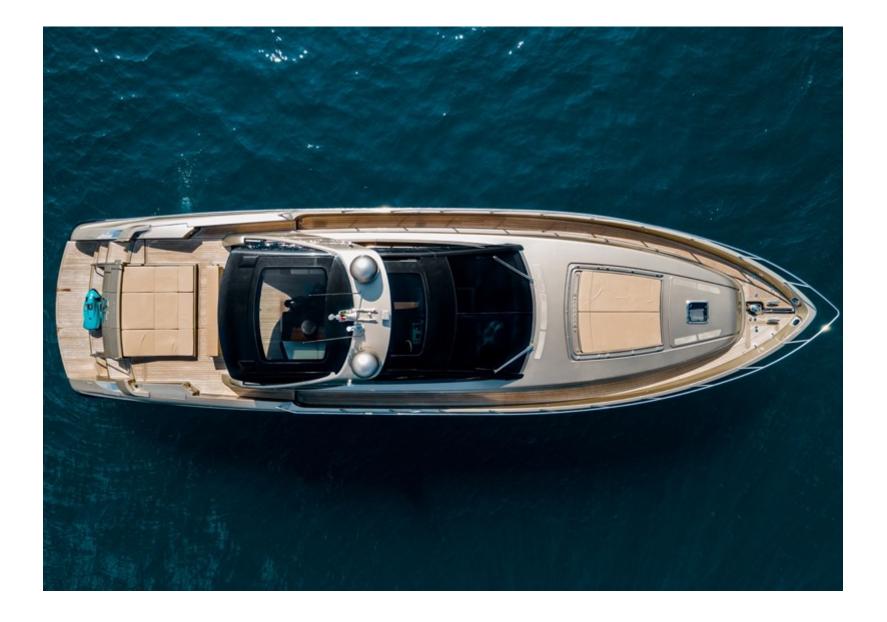

## **Bird view**

The sleek master piece of Alter Ego offers great interior living for a yacht this size, where the unrivalled Riva style shows up through a combination of ultramodern design and use the finest woods. The open-air lighted interior salon fades into the cockpit sunbathing and sitting area. Below deck a small welcoming hallway with settees brings to the 3 cabins: 1 Master Suite, 1 VIP double bedded cabin and 1 twin cabin, all with ensuite facilities and TV.

Alter Ego exterior charming design and style are eye catching like only a Riva can be; a cozy lounge sunbathing area forward is well shielded from sun and wind by a large awning whilst astern a comfortable dining table can sit up to 8 guests