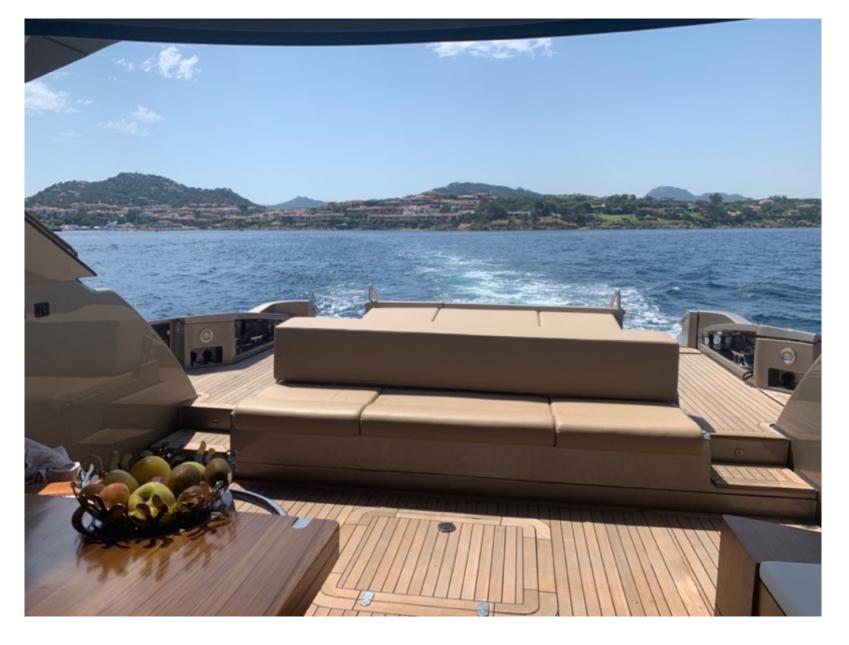

## **Sunbathing area**

Alter Ego exterior charming design and style are eye catching like only a Riva can be; a cozy lounge sunbathing area forward is well shielded from sun and wind by a large awning whilst astern a comfortable dining table can sit up to 8 guests