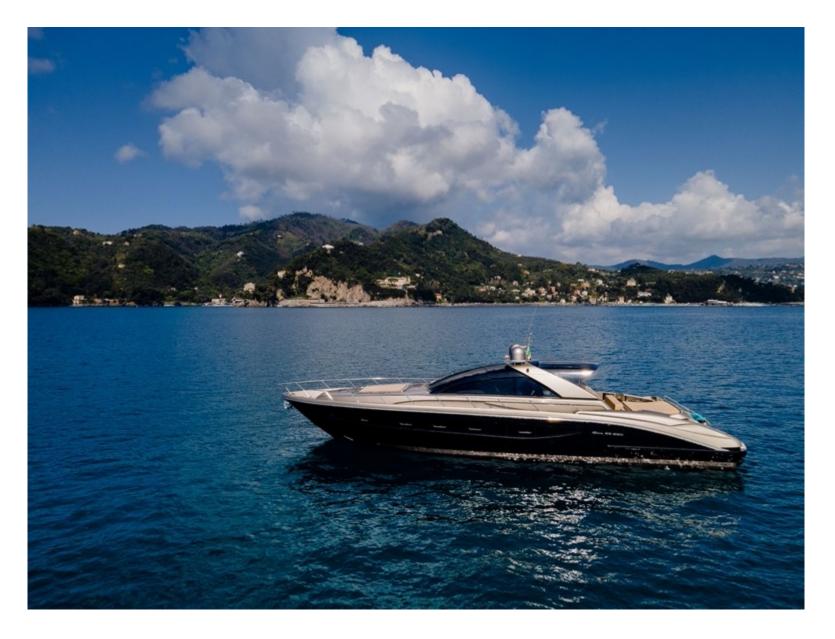

## **Side View**

Alter Ego exterior charming design and style are eye catching like only a Riva can be; a cozy lounge sunbathing area forward is well shielded from sun and wind by a large awning whilst astern a comfortable dining table can sit up to 8 guests