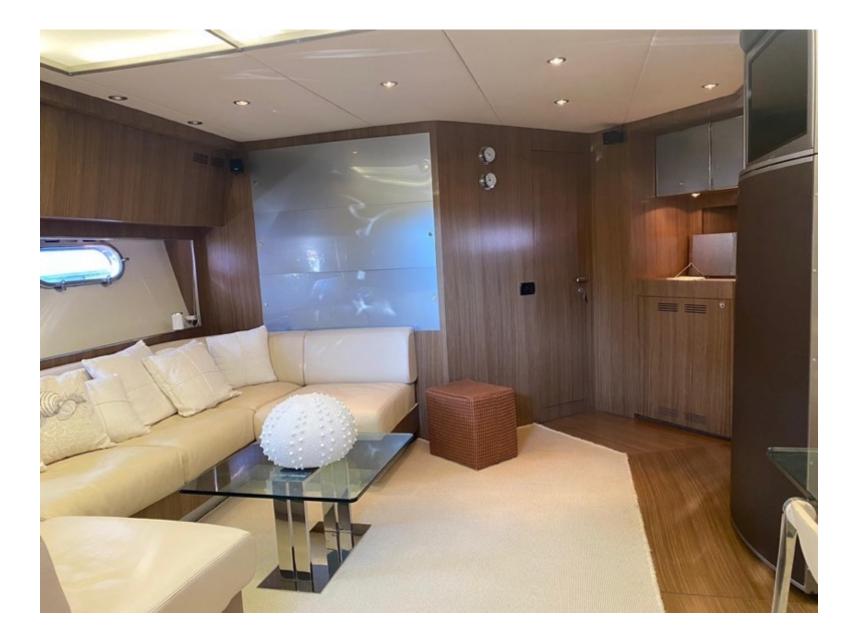

: Riva Yachts** Naval architect: Riva shipyard Flag: Italian Hull construction: GPR Hull configuration: Planning Engines: 2 x 1.550 HP MAN (2020) Generators: 1 x 16 KW Kohler Cruising speed: 24 kn Maximum cruising speed: 39kn Fuel Consumption: 289 lt/hr at 24kn

#### EQUIPMENT

4 x Sat TV Bose hi-fi system Water maker Wi-Fi

#### ACCOMMODATION

One foredeck master cabin with ensuite toilet & shower box &  $\ensuremath{\mathsf{TV}}$ 

One Vip cabin plus ensuite toilet & shower box & TV One twin cabin plus ensuite toilet & TV

#### WATER SPORTS

Avon 320 Hydrojet Tender 1 x seabob F5S 2 x SUP 1 x donut Snorkeling Equipment

## **Side View**



## **Forward area**



## **Bird view**



## **Stern view**



## **Sunbathing area**



## **Cockpit view**



## Salon



## **Below deck salon**



## Interior Below deck salon further view



### **Master Suite**



## **Ensuite toilet**



# Vip Cabin



## **Twin Cabin**



## **Toilet**