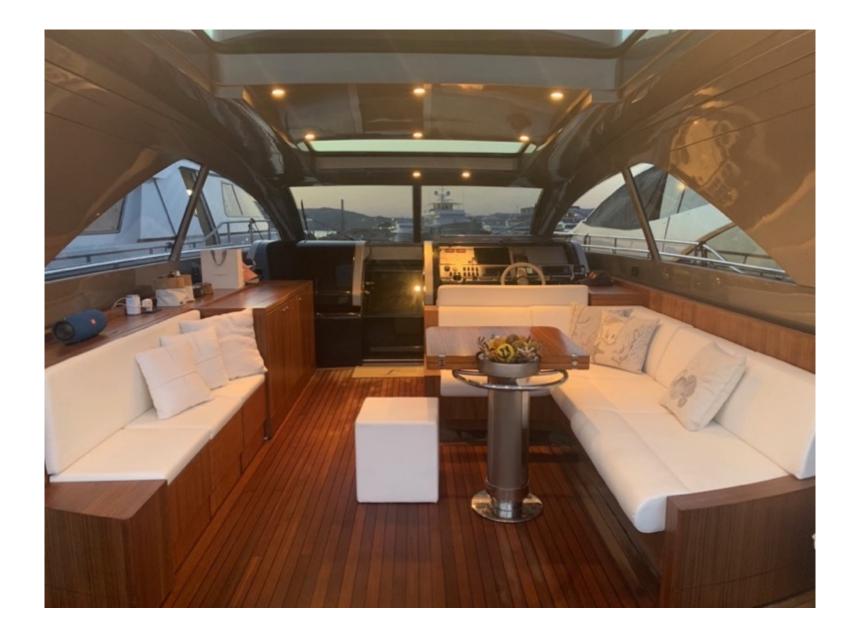

The sleek master piece of Alter Ego offers great interior living for a yacht this size, where the unrivalled Riva style shows up through a combination of ultramodern design and use the finest woods. The open-air lighted interior salon fades into the cockpit sunbathing and sitting area. Below deck a small welcoming hallway with settees brings to the 3 cabins: 1 Master Suite, 1 VIP double bedded cabin and 1 twin cabin, all with ensuite facilities and TV.

## Salon