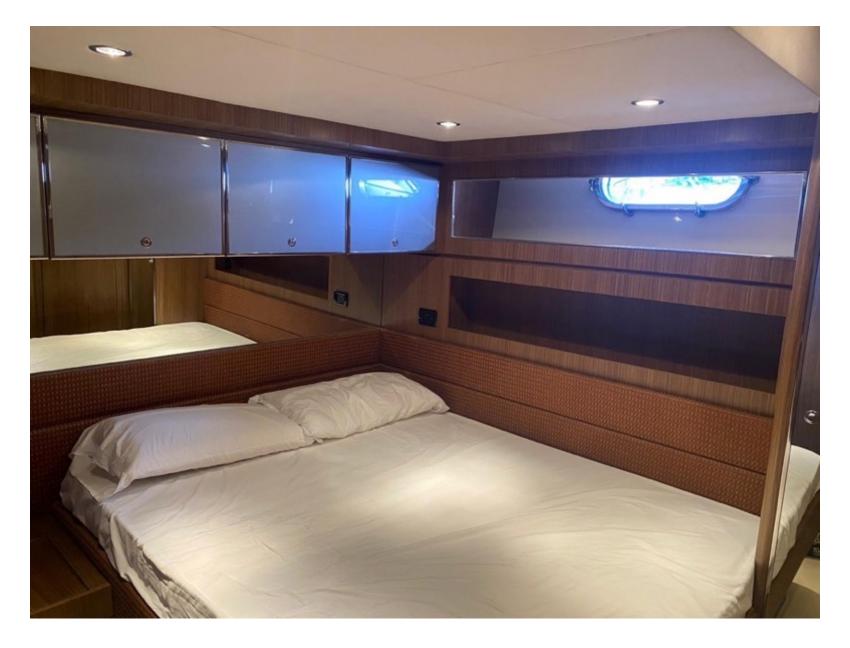

### **Master Suite**

#### ACCOMMODATION

One foredeck master cabin with ensuite toilet & shower box &  $\ensuremath{\mathsf{TV}}$ 

One Vip cabin plus ensuite toilet & shower box & TV One twin cabin plus ensuite toilet & TV