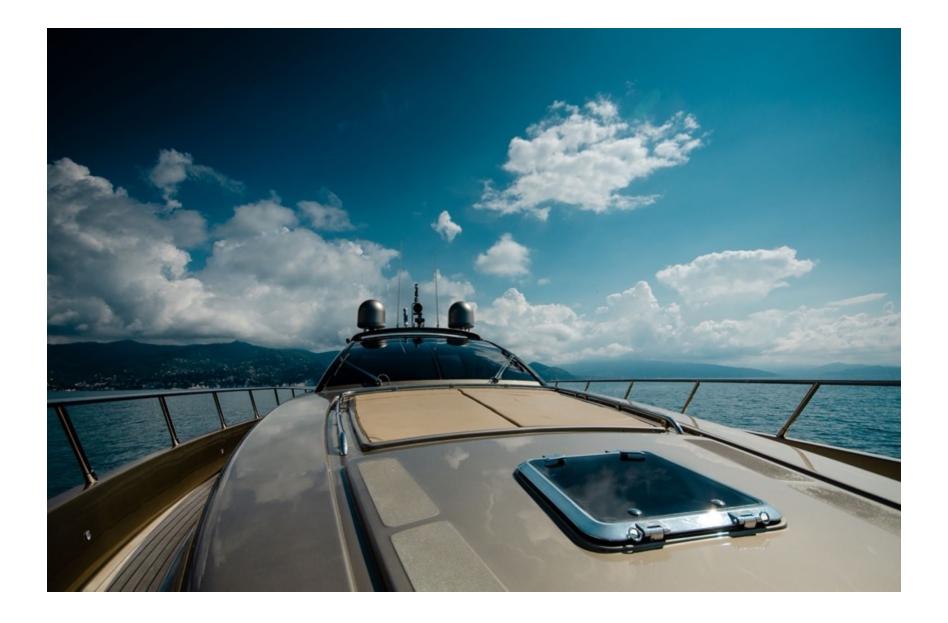

CIFICATIONS**

Length: 20.82mt (68') Beam: 5.45mt (17'11") Draft: 2mt (6' 7") Number of crew: 2 Built: 2005 Refit: 2022 **Builder: Riva Yachts** Naval architect: Riva shipyard Flag: Italian Hull construction: GPR Hull configuration: Planning Engines: 2 x 1.550 HP MAN (2020) Generators: 1 x 16 KW Kohler Cruising speed: 24 kn Maximum cruising speed: 39kn Fuel Consumption: 289 lt/hr at 24kn

#### EQUIPMENT

4 x Sat TV Bose hi-fi system Water maker Wi-Fi

#### ACCOMMODATION

One foredeck master cabin with ensuite toilet & shower box &  $\ensuremath{\mathsf{TV}}$ 

One Vip cabin plus ensuite toilet & shower box & TV One twin cabin plus ensuite toilet & TV

#### WATER SPORTS

Avon 320 Hydrojet Tender 1 x seabob F5S 2 x SUP 1 x donut Snorkeling Equipment

## **Side View**



## **Forward area**



## **Bird view**



## **Stern view**



## **Sunbathing area**



## **Cockpit view**



## Salon



## **Below deck salon**



## Interior Below deck salon further view



### **Master Suite**



## **Ensuite toilet**



# Vip Cabin



## **Twin Cabin**



## **Toilet**