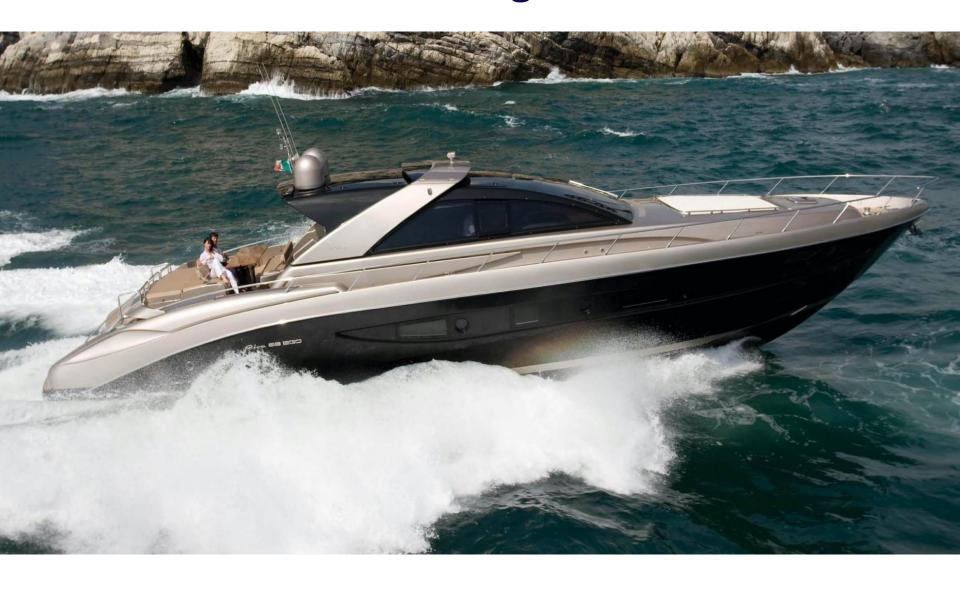

# ALTER EGO – Riva 68 Ego

Alter Ego - Ego 68 - is a flawless job made by Riva shipyards, synonymous with sophisticated elegance and authentic luxury; a glorious blend of cutting-edge technology and Italian artisanal tradition. Her sleek lines and performance capabilities are second to none, boasting top speeds of 39 knots. Alter Ego sleeps up to 6 guests in 3 comfortable suites. Crew of 2 members.

Alter Ego exterior charming design and style are eye catching like only a Riva can be; a cozy lounge sunbathing area forward is well shielded from sun and wind by a large awning whilst astern a comfortable dining table can sit up to 8 guests

# **Exterior** Side View