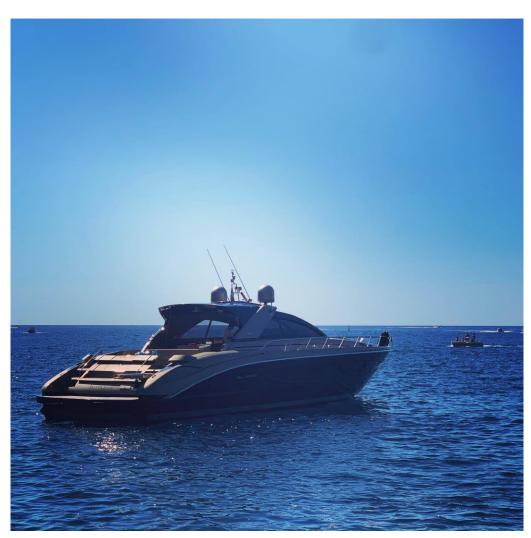

# **Exterior** Side View

Alter Ego exterior charming design and style are eye catching like only a Riva can be; a cozy lounge sunbathing area forward is well shielded from sun and wind by a large awning whilst astern a comfortable dining table can sit up to 8 guests