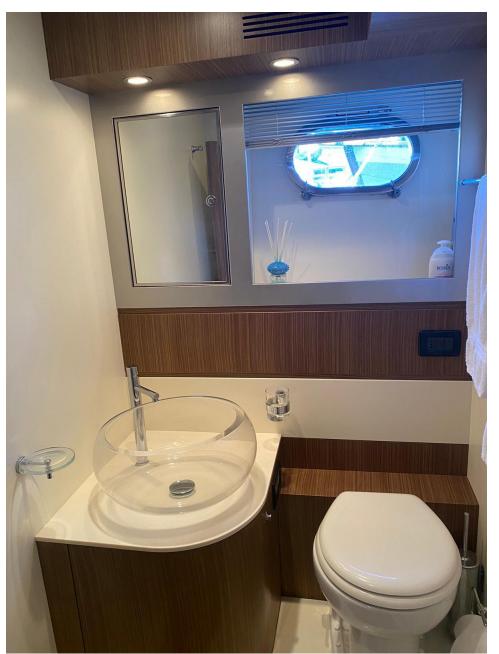

The sleek master piece of Alter Ego offers great interior living for a yacht this size, where the unrivalled Riva style shows up through a combination of ultramodern design and use the finest woods. The open-air lighted interior salon fades into the cockpit sunbathing and sitting area. Below deck a small welcoming hallway with settees brings to the 3 cabins: 1 Master Suite, 1 VIP double bedded cabin and 1 twin cabin, all with ensuite facilities and TV.

#### **ACCOMMODATION**

One foredeck master cabin with ensuite toilet & shower box & TV

One Vip cabin plus ensuite toilet & shower box & TV One twin cabin plus ensuite toilet & TV

# **Interior** Toilet