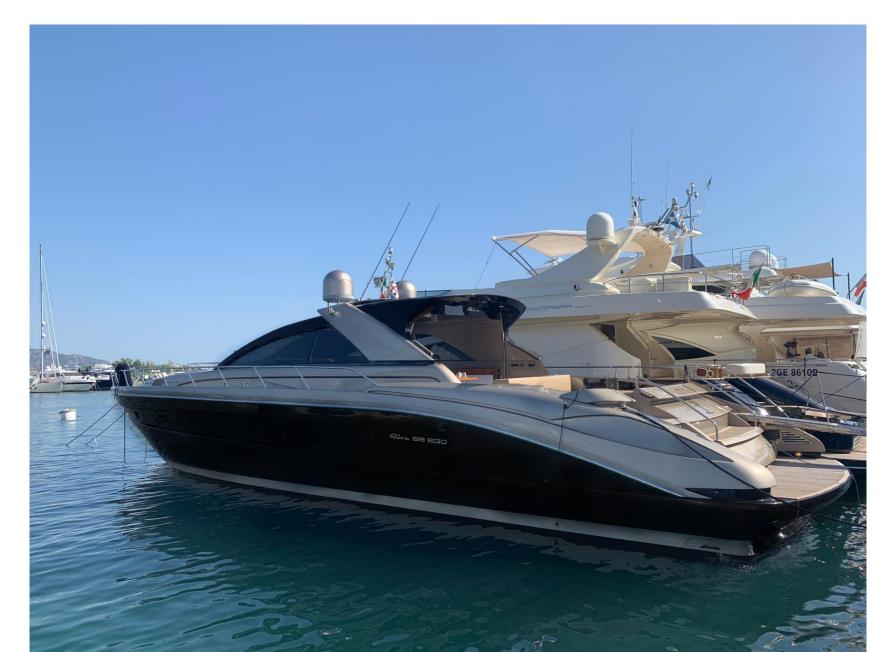

# ALTER EGO – Riva 68 Ego

Alter Ego - Ego 68 - is a flawless job made by Riva shipyards, synonymous with sophisticated elegance and authentic luxury; a glorious blend of cutting-edge technology and Italian artisanal tradition. Her sleek lines and performance capabilities are second to none, boasting top speeds of 39 knots. Alter Ego sleeps up to 6 guests in 3 comfortable suites. Crew of 2 members.

# **Exterior** Side View