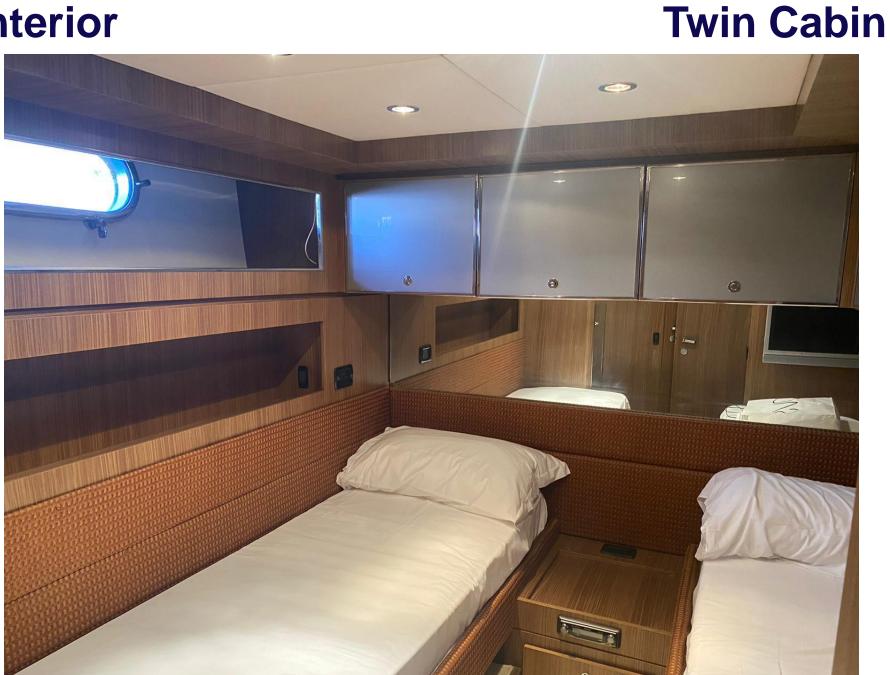

The sleek master piece of Alter Ego offers great interior living for a yacht this size, where the unrivalled Riva style shows up through a combination of ultramodern design and use the finest woods. The open-air lighted interior salon fades into the cockpit sunbathing and sitting area. Below deck a small welcoming hallway with settees brings to the 3 cabins: 1 Master Suite, 1 VIP double bedded cabin and 1 twin cabin, all with ensuite facilities and TV.

#### **ACCOMMODATION**

One foredeck master cabin with ensuite toilet & shower box & TV

One Vip cabin plus ensuite toilet & shower box & TV One twin cabin plus ensuite toilet & TV