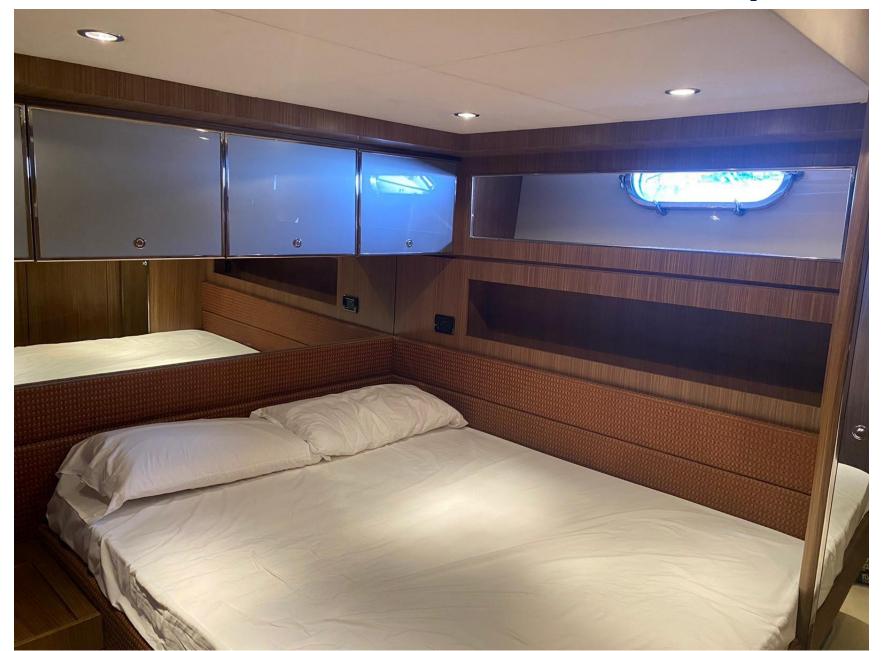

The sleek master piece of Alter Ego offers great interior living for a yacht this size, where the unrivalled Riva style shows up through a combination of ultramodern design and use the finest woods. The open-air lighted interior salon fades into the cockpit sunbathing and sitting area. Below deck a small welcoming hallway with settees brings to the 3 cabins: 1 Master Suite, 1 VIP double bedded cabin and 1 twin cabin, all with ensuite facilities and TV.

#### **ACCOMMODATION**

One foredeck master cabin with ensuite toilet & shower box & TV

One Vip cabin plus ensuite toilet & shower box & TV One twin cabin plus ensuite toilet & TV

# **Vip Cabin**