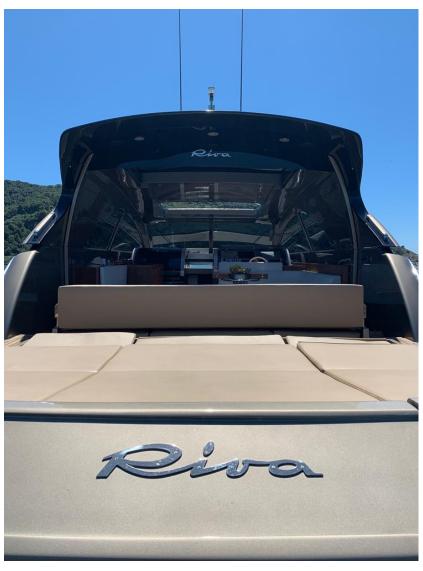

5mt (17'11")

Draft: 2mt (6' 7") Number of crew: 2

Built: 2005 Refit: 2020

Builder: Riva Yachts

Naval architect: Riva shipyard

Flag: Italian

Hull construction: GPR
Hull configuration: Planning

Engines: 2 x 1.550 HP MAN (2020) Generators: 1 x 16 KW Kohler

Cruising speed: 24 kn

Maximum cruising speed: 39kn Fuel Consumption: 289 lt/hr at 24kn

#### **ACCOMMODATION**

One foredeck master cabin with ensuite toilet & shower box & TV

One Vip cabin plus ensuite toilet & shower box & TV One twin cabin plus ensuite toilet & TV

#### **EQUIPMENT**

4 x Sat TV Bose hi-fi system Water maker Wi-Fi

#### WATER SPORTS

Avon 320 Hydrojet Tender 1 x seabob F5S 2 x SUP 1 x donut Snorkeling Equipment

# **Exterior** Side View



# **Exterior** Forward area



#### **Exterior**

## **Astern view**





#### **Exterior**

# **Cockpit view**



# **Interior** Salon



#### Below deck salon



### Below deck salon further view



### **Master Suite**



# Interior Ensuite toilet



# **Vip Cabin**





# **Interior** Toilet