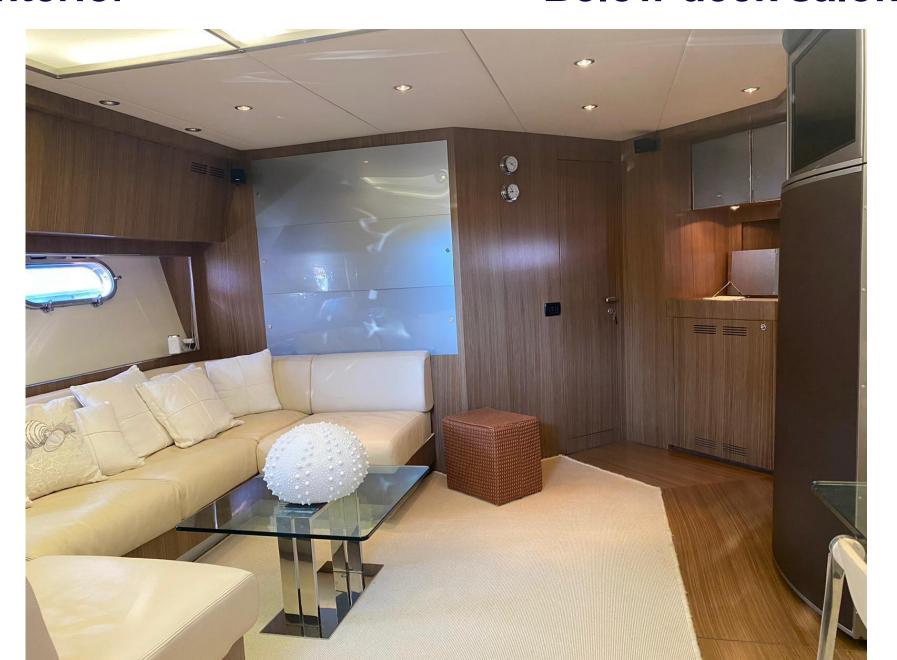

#### Below deck salon

The sleek master piece of Alter Ego offers great interior living for a yacht this size, where the unrivalled Riva style shows up through a combination of ultramodern design and use the finest woods. The open-air lighted interior salon fades into the cockpit sunbathing and sitting area. Below deck a small welcoming hallway with settees brings to the 3 cabins: 1 Master Suite, 1 VIP double bedded cabin and 1 twin cabin, all with ensuite facilities and TV.