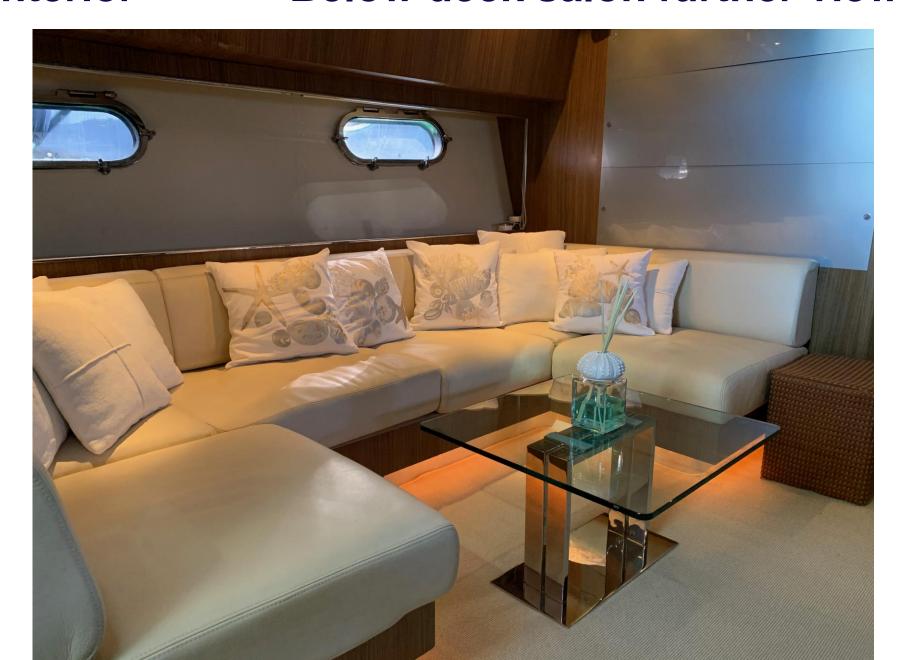

### Below deck salon further view

The sleek master piece of Alter Ego offers great interior living for a yacht this size, where the unrivalled Riva style shows up through a combination of ultramodern design and use the finest woods. The open-air lighted interior salon fades into the cockpit sunbathing and sitting area. Below deck a small welcoming hallway with settees brings to the 3 cabins: 1 Master Suite, 1 VIP double bedded cabin and 1 twin cabin, all with ensuite facilities and TV.