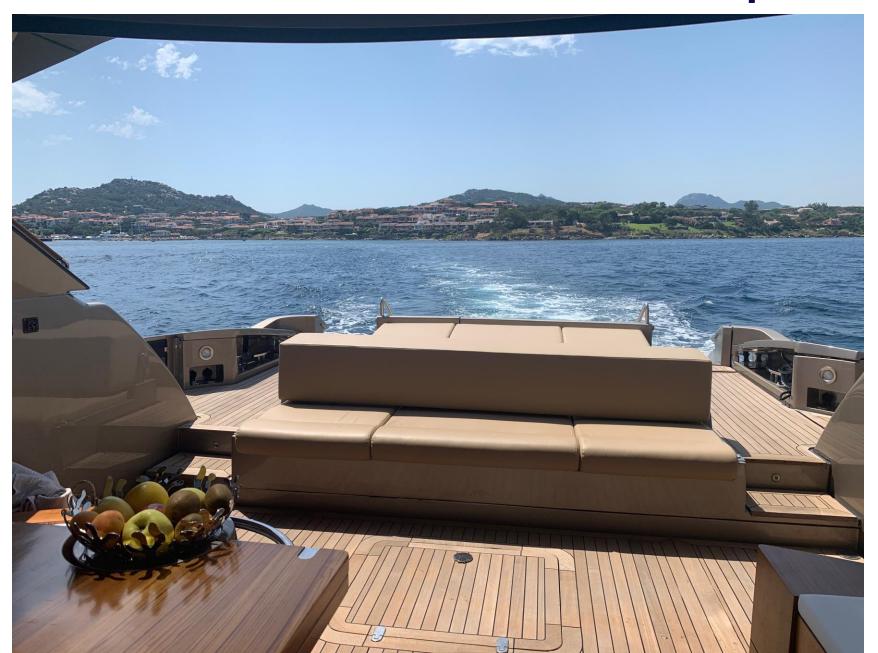

# **Cockpit view**

Alter Ego exterior charming design and style are eye catching like only a Riva can be; a cozy lounge sunbathing area forward is well shielded from sun and wind by a large awning whilst astern a comfortable dining table can sit up to 8 guests