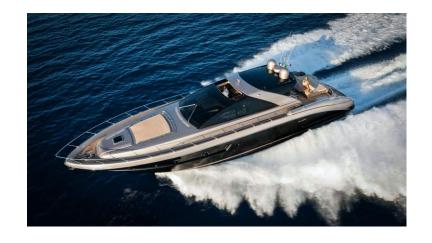

# ALTER EGO – Riva 68 Ego

Alter Ego - Ego 68 - is a flawless job made by Riva shipyards, synonymous with sophisticated elegance and authentic luxury; a glorious blend of cutting-edge technology and Italian artisanal tradition. Her sleek lines and performance capabilities are second to none, boasting top speeds of 39 knots. Alter Ego sleeps up to 6 guests in 3 comfortable suites. Crew of 2 members.

# **Exterior** Side View