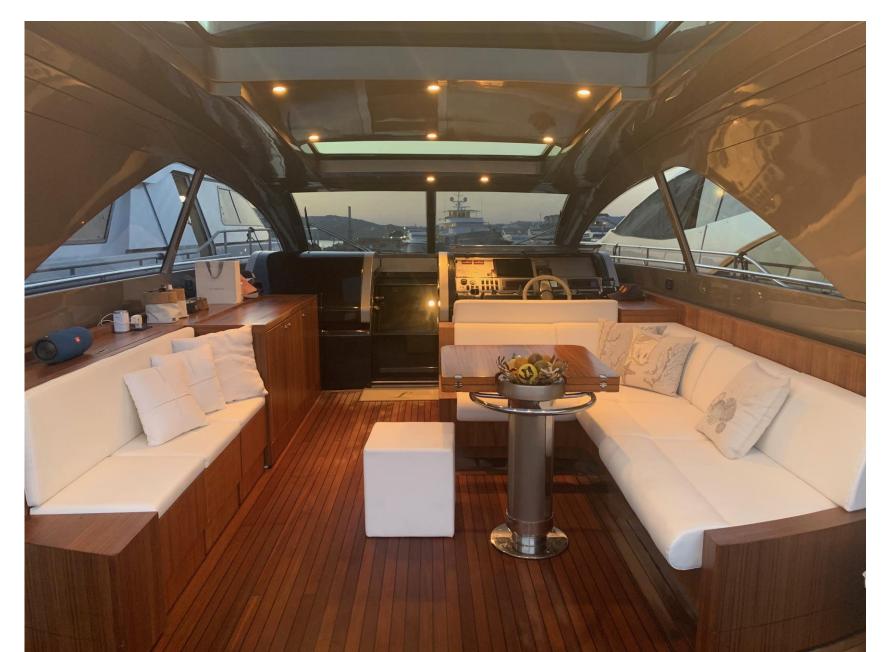

# **Interior** Salon

The sleek master piece of Alter Ego offers great interior living for a yacht this size, where the unrivalled Riva style shows up through a combination of ultramodern design and use the finest woods. The open-air lighted interior salon fades into the cockpit sunbathing and sitting area. Below deck a small welcoming hallway with settees brings to the 3 cabins: 1 Master Suite, 1 VIP double bedded cabin and 1 twin cabin, all with ensuite facilities and TV.