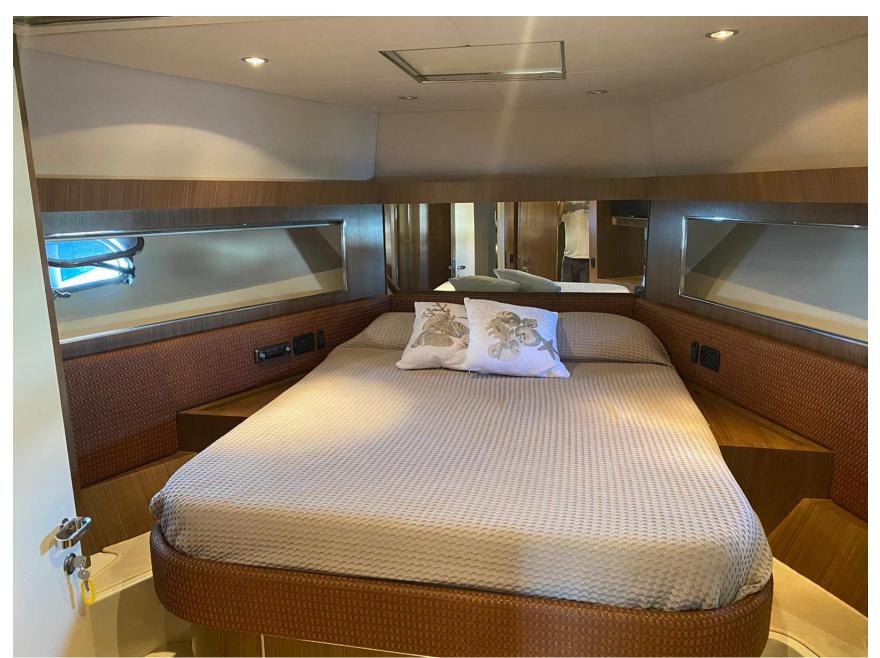

### **Master Suite**

The sleek master piece of Alter Ego offers great interior living for a yacht this size, where the unrivalled Riva style shows up through a combination of ultramodern design and use the finest woods. The open-air lighted interior salon fades into the cockpit sunbathing and sitting area. Below deck a small welcoming hallway with settees brings to the 3 cabins: 1 Master Suite, 1 VIP double bedded cabin and 1 twin cabin, all with ensuite facilities and TV.

#### **ACCOMMODATION**

One foredeck master cabin with ensuite toilet & shower box & TV

One Vip cabin plus ensuite toilet & shower box & TV One twin cabin plus ensuite toilet & TV