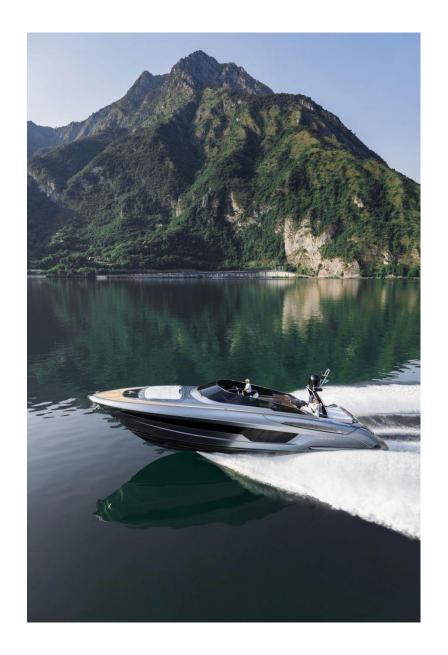

Up on deck, the 56 Rivale is equally impressive, with a huge and very classy cockpit, sumptuous seating and loungers, and a powered Bimini to provide shade when needed.

With her sportscar handlings and capable of nearly 40 knots, the 56 Rivale is also tremendously fun. Full of charm, power and technology, it immediately conveys elegance and sport. The sleek, glazed windows run seamlessly across the hull with flush portholes, enabling those onboard to feel truly part of the sea, and the bold metallic of the exterior is joined with sleek steel elements and teak detailing. A further touch in style that distinguishes the Rivale: the unique windshield protecting the helm.