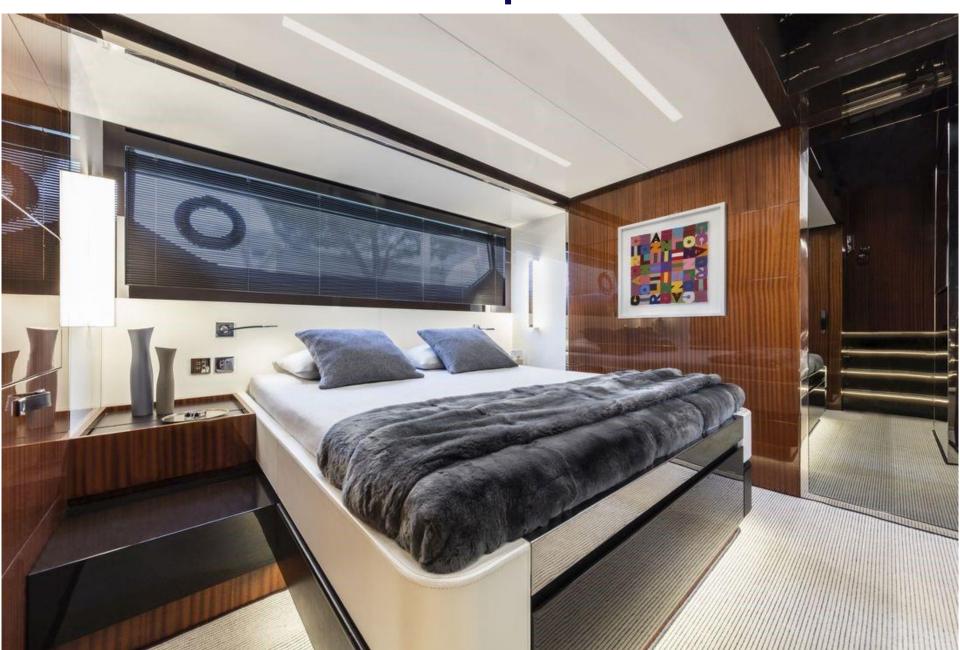

ng on the comfortable sunpads.



4 Guests
Crew of 2

#### FOX II – Riva Rivale 56

#### **SPECIFICATIONS**

Length: 17.27 metres ( 56') Beam: 4,74 metres ( 14'.66") Draft: 1.45 metres ( 4'75")

Number of crew: 2

Built: 2020 Builder: Riva

Naval architect: Shipyard

Flag: Italian

Hull construction: GPR Hull configuration:Planning Engines: MAN V8 - 1200

Generators:

Cruising speed: 27 kn

Fuel Consumption: 350 lt/hr at 27kn

#### **EQUIPMENT**

**TBC** 

#### ACCOMMODATION

Cabin configuration:

1 amidship full beam Owner Suite with ensuite head 1 forward Vip double bedded cabin with ensuite toilet WATER SPORTS

**TBC** 





## **Pilot house**



# **Exterior** Salon



### Salon further view



## Salon further view



**Interior** Vip Cabin



### Interior

## Vip Cabin further view



### **Interior**

#### **Owner Suite**



## **Interior**

## **Ensuite Toilet**



## **Interior** Details