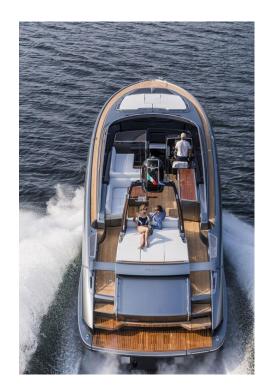

Up on deck, the 56 Rivale is equally impressive, with a huge and very classy cockpit, sumptuous seating and loungers, and a powered Bimini to provide shade when needed.

With her sportscar handlings and capable of nearly 40 knots, the 56 Rivale is also tremendously fun. Full of charm, power and technology, it immediately conveys elegance and sport. The sleek, glazed windows run seamlessly across the hull with flush portholes, enabling those onboard to feel truly part of the sea, and the bold metallic of the exterior is joined with sleek steel elements and teak detailing. A further touch in style that distinguishes the Rivale: the unique windshield protecting the helm.

The utmost attention to detail is also proofed by the foldable sunshade on her generous bow, which spends not only shade, but provides privacy, while enjoying sunbathing on the comfortable sunpads.

4 Guests
Crew of 2