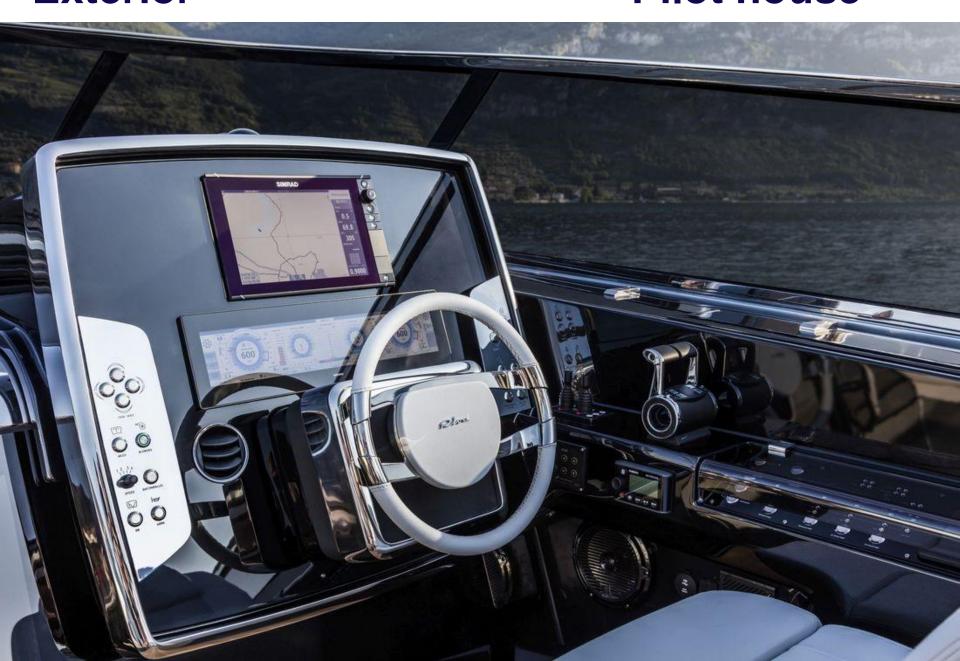

detail is also proofed by the foldable sunshade on her generous bow, which spends not only shade, but provides privacy, while enjoying sunbathing on the comfortable sunpads.



4 Guests
Crew of 2

#### FOX II – Riva Rivale 56

#### **SPECIFICATIONS**

Length: 17.27 metres ( 56') Beam: 4,74 metres ( 14'.66") Draft: 1.45 metres ( 4'75")

Number of crew: 2

Built: 2020 Builder: Riva

Naval architect: Shipyard

Flag: Italian

Hull construction: GPR Hull configuration:Planning Engines: MAN V8 - 1200

Generators:

Cruising speed: 27 kn

Fuel Consumption: 350 lt/hr at 27kn

#### **EQUIPMENT**

**TBC** 

#### ACCOMMODATION

Cabin configuration:

1 amidship full beam Owner Suite with ensuite head 1 forward Vip double bedded cabin with ensuite toilet WATER SPORTS

**TBC** 





## **Pilot house**



# **Exterior** Salon



### Salon further view



## Salon further view



**Interior** Vip Cabin



### Interior

## Vip Cabin further view



### **Interior**

#### **Owner Suite**



## **Interior**

## **Ensuite Toilet**



## **Interior** Details