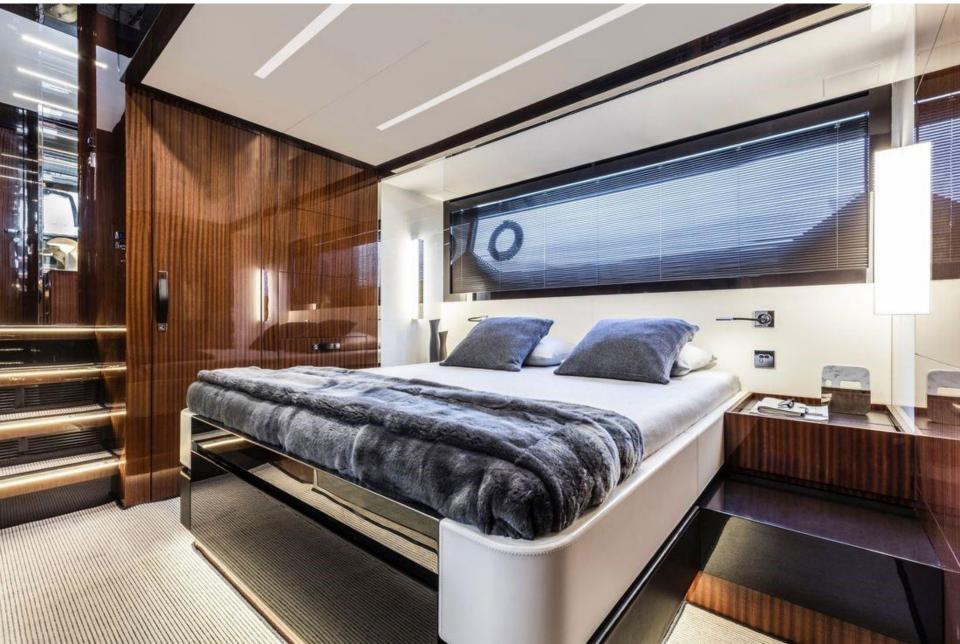

t provides privacy, while enjoying sunbathing on the comfortable sunpads.



4 Guests
Crew of 2

#### FOX II – Riva Rivale 56

#### **SPECIFICATIONS**

Length: 17.27 metres ( 56') Beam: 4,74 metres ( 14'.66") Draft: 1.45 metres ( 4'75")

Number of crew: 2

Built: 2020 Builder: Riva

Naval architect: Shipyard

Flag: Italian

Hull construction: GPR Hull configuration:Planning Engines: MAN V8 - 1200

Generators:

Cruising speed: 27 kn

Fuel Consumption: 350 lt/hr at 27kn

#### **EQUIPMENT**

**TBC** 

#### ACCOMMODATION

Cabin configuration:

1 amidship full beam Owner Suite with ensuite head 1 forward Vip double bedded cabin with ensuite toilet WATER SPORTS

**TBC** 





## **Pilot house**



# **Exterior** Salon



### Salon further view



## Salon further view



**Interior** Vip Cabin



### Interior

## Vip Cabin further view



### **Interior**

#### **Owner Suite**



## **Interior**

## **Ensuite Toilet**



## **Interior** Details