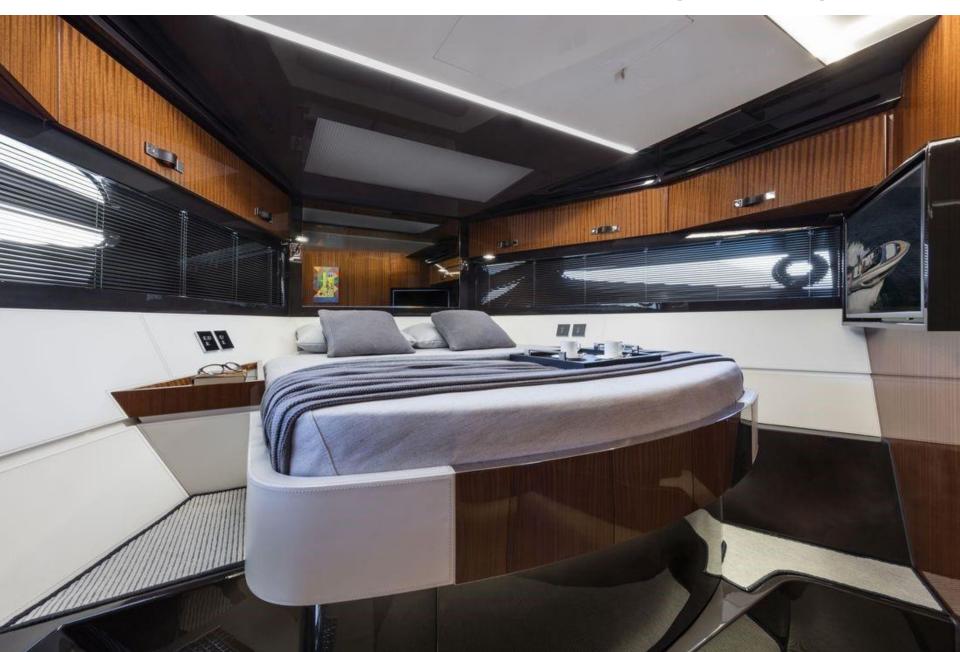

Crew of 2

#### FOX II – Riva Rivale 56

#### **SPECIFICATIONS**

Length: 17.27 metres ( 56') Beam: 4,74 metres ( 14'.66") Draft: 1.45 metres ( 4'75")

Number of crew: 2

Built: 2020 Builder: Riva

Naval architect: Shipyard

Flag: Italian

Hull construction: GPR Hull configuration:Planning Engines: MAN V8 - 1200

Generators:

Cruising speed: 27 kn

Fuel Consumption: 350 lt/hr at 27kn

#### **EQUIPMENT**

**TBC** 

#### ACCOMMODATION

Cabin configuration:

1 amidship full beam Owner Suite with ensuite head 1 forward Vip double bedded cabin with ensuite toilet WATER SPORTS

**TBC** 





## **Pilot house**



# **Exterior** Salon



### Salon further view



## Salon further view



**Interior** Vip Cabin



### Interior

## Vip Cabin further view



### **Interior**

#### **Owner Suite**



## **Interior**

## **Ensuite Toilet**



## **Interior** Details