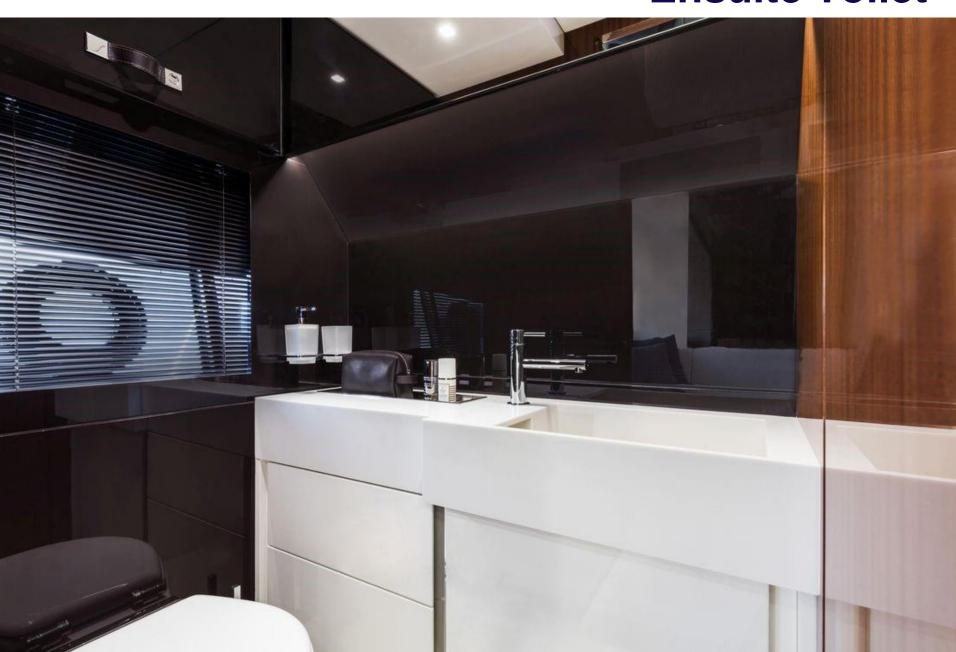

#### **SPECIFICATIONS**

Length: 17.27 metres ( 56') Beam: 4,74 metres ( 14'.66") Draft: 1.45 metres ( 4'75")

Number of crew: 2

Built: 2020 Builder: Riva

Naval architect: Shipyard

Flag: Italian

Hull construction: GPR Hull configuration:Planning Engines: MAN V8 - 1200

Generators:

Cruising speed: 27 kn

Fuel Consumption: 350 lt/hr at 27kn

#### **EQUIPMENT**

**TBC** 

#### ACCOMMODATION

Cabin configuration:

1 amidship full beam Owner Suite with ensuite head 1 forward Vip double bedded cabin with ensuite toilet WATER SPORTS

**TBC** 





## **Pilot house**



# **Exterior** Salon



### Salon further view



## Salon further view



**Interior** Vip Cabin



### Interior

## Vip Cabin further view



### **Interior**

#### **Owner Suite**



## **Interior**

## **Ensuite Toilet**



## **Interior** Details