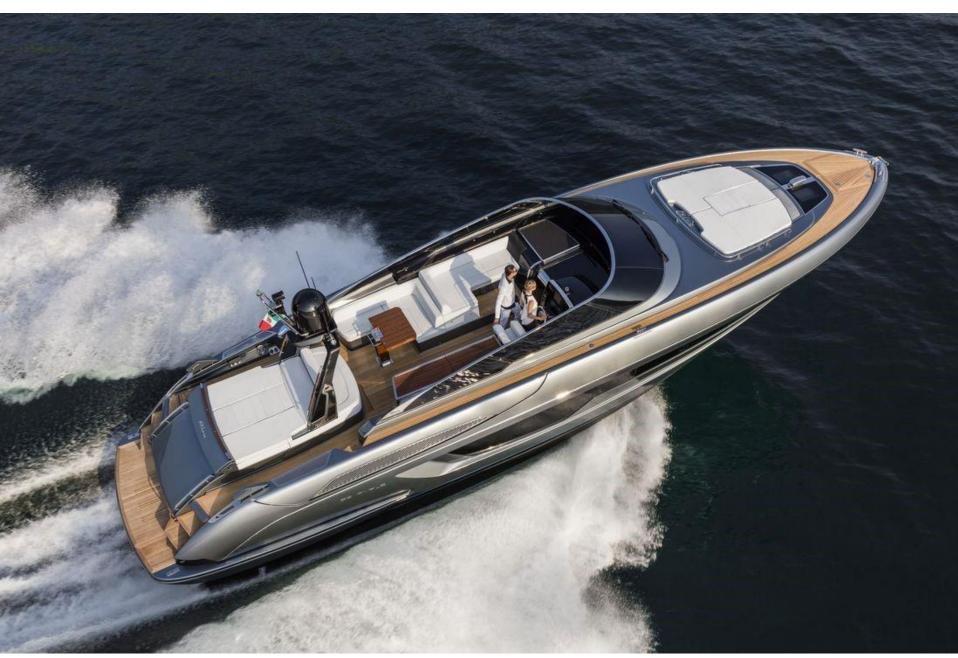

#### **FOX II – Riva Rivale 56**

Perfect for those who love spending their holidays at sea and those who enjoy unforgettable day cruises, the 56' Rivale is unrivaled.

10 guests can enjoy her during the day whilst she can sleeps 4 guests in 2 cabins. Crew of 2 members.

To some, she will no doubt be simply a magnificent day-boat. But anyone looking to spend more time onboard will find her superbly comfortable, with a lavish amidships full beam owner's suite, a further forward guest cabin and a separate crew cabin, with high headroom throughout and all finished in that inimitable Riva Style.

Up on deck, the 56 Rivale is equally impressive, with a huge and very classy cockpit, sumptuous seating and loungers, and a powered Bimini to provide shade when needed.

With her sportscar handlings and capable of nearly 40 knots, the 56 Rivale is also tremendously fun. Full of charm, power and technology, it immediately conveys elegance and sport. The sleek, glazed windows run seamlessly across the hull with flush portholes, enabling those onboard to feel truly part of the sea, and the bold metallic of the exterior is joined with sleek steel elements and teak detailing. A further touch in style that distinguishes the Rivale: the unique windshield protecting the helm.

The utmost attention to detail is also proofed by the foldable sunshade on her generous bow, which spends not only shade, but provides privacy, while enjoying sunbathing on the comfortable sunpads.

4 Guests
Crew of 2