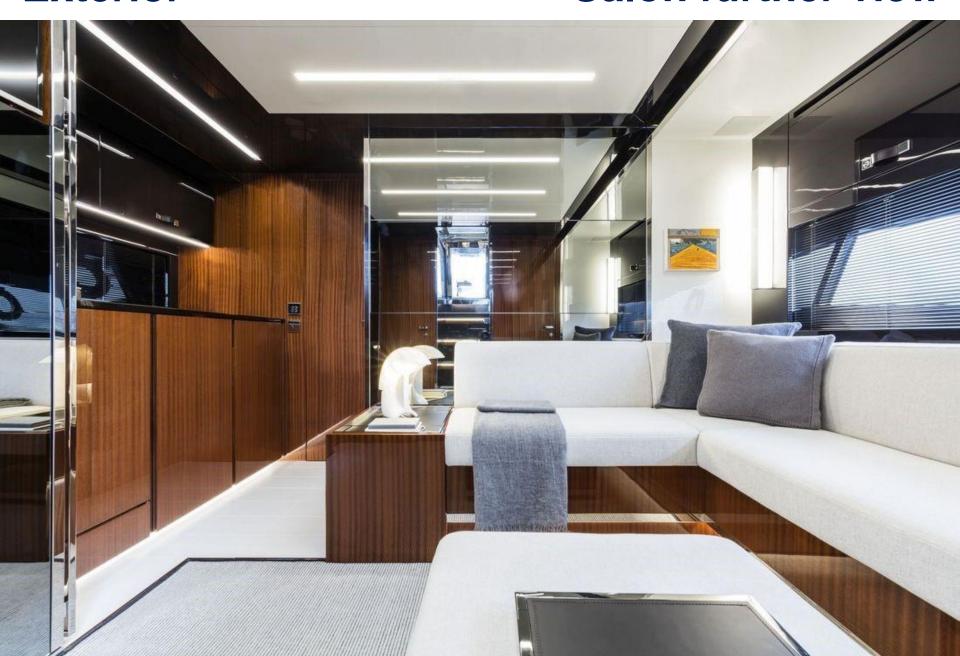

n her generous bow, which spends not only shade, but provides privacy, while enjoying sunbathing on the comfortable sunpads.



4 Guests
Crew of 2

#### FOX II – Riva Rivale 56

#### **SPECIFICATIONS**

Length: 17.27 metres ( 56') Beam: 4,74 metres ( 14'.66") Draft: 1.45 metres ( 4'75")

Number of crew: 2

Built: 2020 Builder: Riva

Naval architect: Shipyard

Flag: Italian

Hull construction: GPR Hull configuration:Planning Engines: MAN V8 - 1200

Generators:

Cruising speed: 27 kn

Fuel Consumption: 350 lt/hr at 27kn

#### **EQUIPMENT**

**TBC** 

#### ACCOMMODATION

Cabin configuration:

1 amidship full beam Owner Suite with ensuite head 1 forward Vip double bedded cabin with ensuite toilet WATER SPORTS

**TBC** 





## **Pilot house**



# **Exterior** Salon



### Salon further view



## Salon further view



**Interior** Vip Cabin



### Interior

## Vip Cabin further view



### **Interior**

#### **Owner Suite**



## **Interior**

## **Ensuite Toilet**



## **Interior** Details