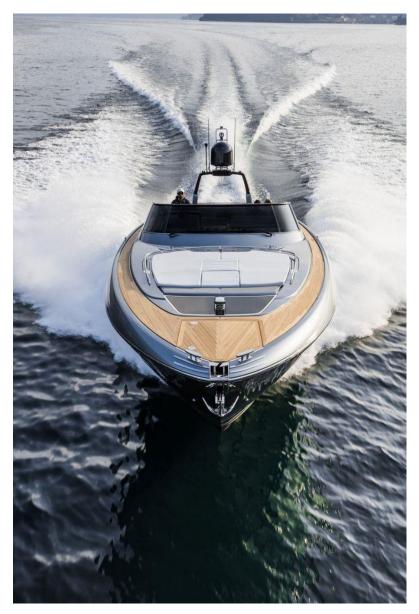

Up on deck, the 56 Rivale is equally impressive, with a huge and very classy cockpit, sumptuous seating and loungers, and a powered Bimini to provide shade when needed.

With her sportscar handlings and capable of nearly 40 knots, the 56 Rivale is also tremendously fun. Full of charm, power and technology, it immediately conveys elegance and sport. The sleek, glazed windows run seamlessly across the hull with flush portholes, enabling those onboard to feel truly part of the sea, and the bold metallic of the exterior is joined with sleek steel elements and teak detailing. A further touch in style that distinguishes the Rivale: the unique windshield protecting the helm.