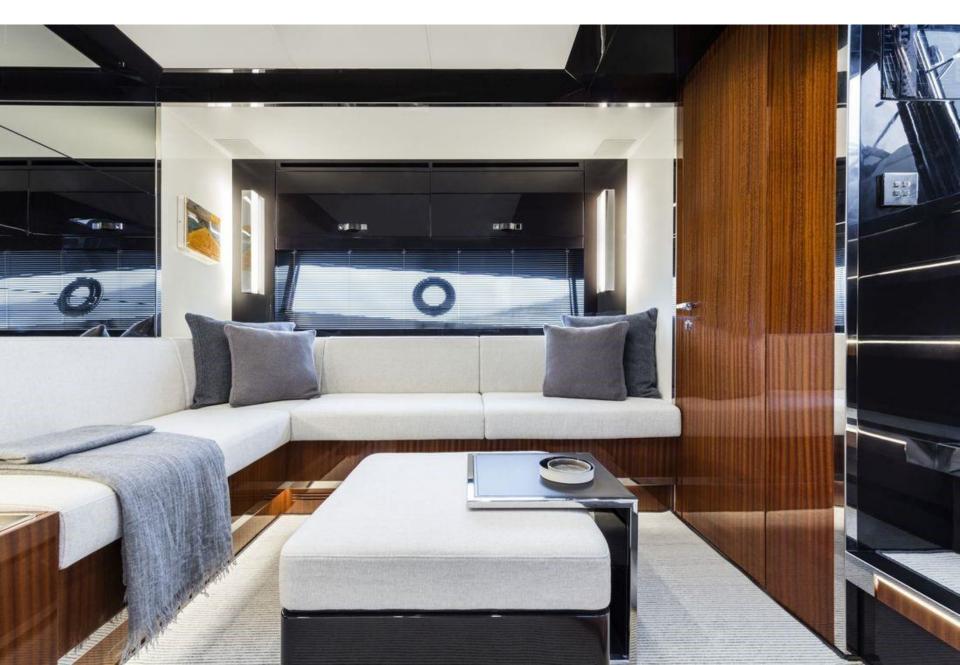

spends not only shade, but provides privacy, while enjoying sunbathing on the comfortable sunpads.



4 Guests
Crew of 2

#### FOX II – Riva Rivale 56

#### **SPECIFICATIONS**

Length: 17.27 metres ( 56') Beam: 4,74 metres ( 14'.66") Draft: 1.45 metres ( 4'75")

Number of crew: 2

Built: 2020 Builder: Riva

Naval architect: Shipyard

Flag: Italian

Hull construction: GPR Hull configuration:Planning Engines: MAN V8 - 1200

Generators:

Cruising speed: 27 kn

Fuel Consumption: 350 lt/hr at 27kn

#### **EQUIPMENT**

**TBC** 

#### ACCOMMODATION

Cabin configuration:

1 amidship full beam Owner Suite with ensuite head 1 forward Vip double bedded cabin with ensuite toilet WATER SPORTS

**TBC** 





## **Pilot house**



# **Exterior** Salon



### Salon further view



## Salon further view



**Interior** Vip Cabin



### Interior

## Vip Cabin further view



### **Interior**

#### **Owner Suite**



## **Interior**

## **Ensuite Toilet**



## **Interior** Details