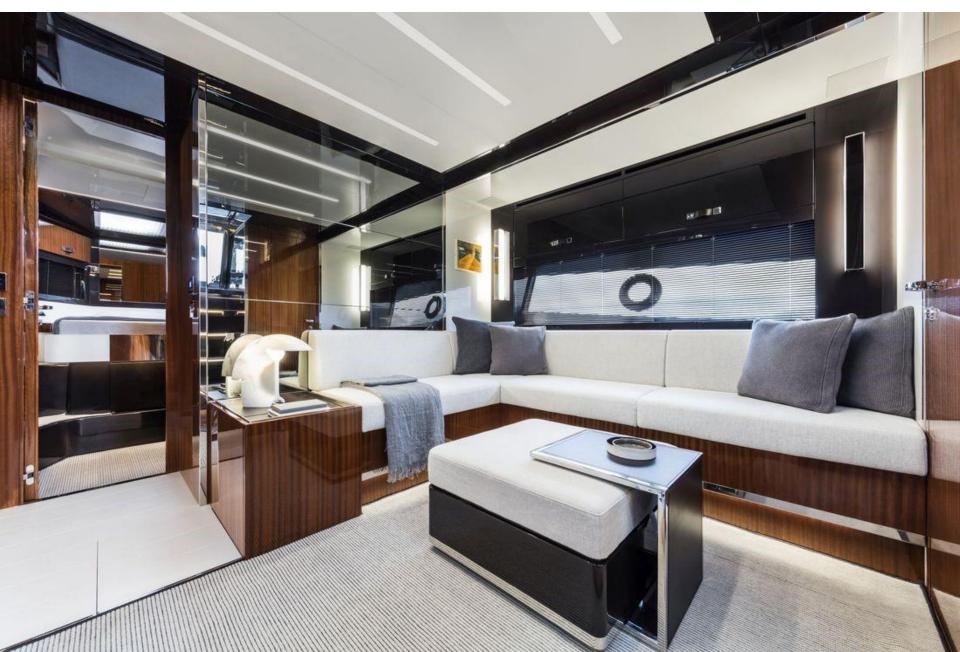

by the foldable sunshade on her generous bow, which spends not only shade, but provides privacy, while enjoying sunbathing on the comfortable sunpads.



4 Guests
Crew of 2

#### FOX II – Riva Rivale 56

#### **SPECIFICATIONS**

Length: 17.27 metres ( 56') Beam: 4,74 metres ( 14'.66") Draft: 1.45 metres ( 4'75")

Number of crew: 2

Built: 2020 Builder: Riva

Naval architect: Shipyard

Flag: Italian

Hull construction: GPR Hull configuration:Planning Engines: MAN V8 - 1200

Generators:

Cruising speed: 27 kn

Fuel Consumption: 350 lt/hr at 27kn

#### **EQUIPMENT**

**TBC** 

#### ACCOMMODATION

Cabin configuration:

1 amidship full beam Owner Suite with ensuite head 1 forward Vip double bedded cabin with ensuite toilet WATER SPORTS

**TBC** 





## **Pilot house**



# **Exterior** Salon



### Salon further view



## Salon further view



**Interior** Vip Cabin



### Interior

## Vip Cabin further view



### **Interior**

#### **Owner Suite**



## **Interior**

## **Ensuite Toilet**



## **Interior** Details