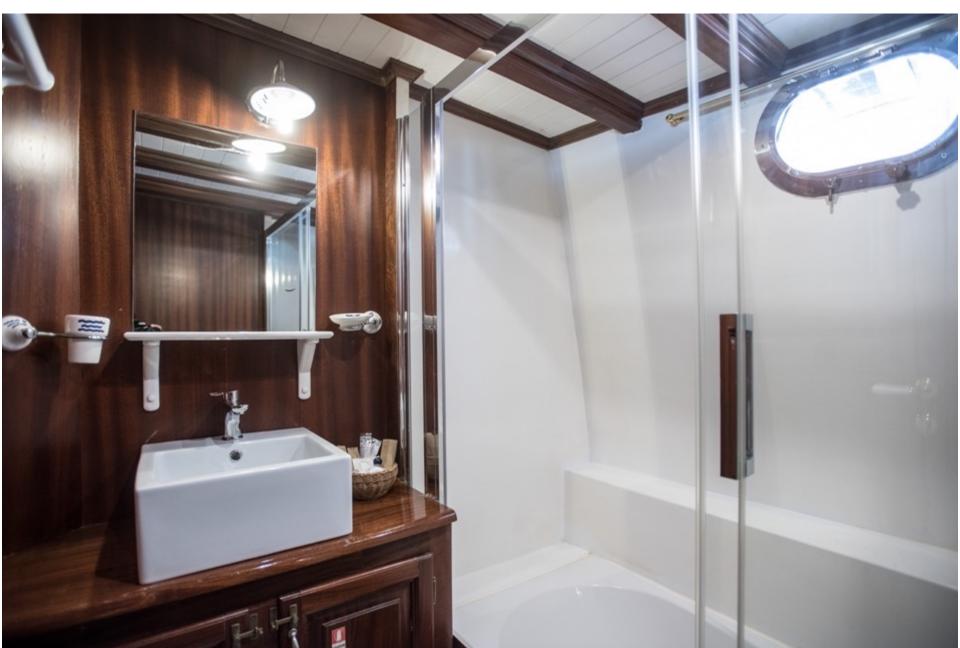

## **Master Ensuite Toilet**

All bathrooms offer separate showers (brand new 2022 in the Master Cabin). SAT TV available in all cabins, independent airconditioning system. Professional hobs and oven are available in the galley, large fridges and deep freezers. Bright salon with comfortable sofas and dining table. Double external dining area with nice and comfortable sofas. Separated crew's quarter with own facilities.