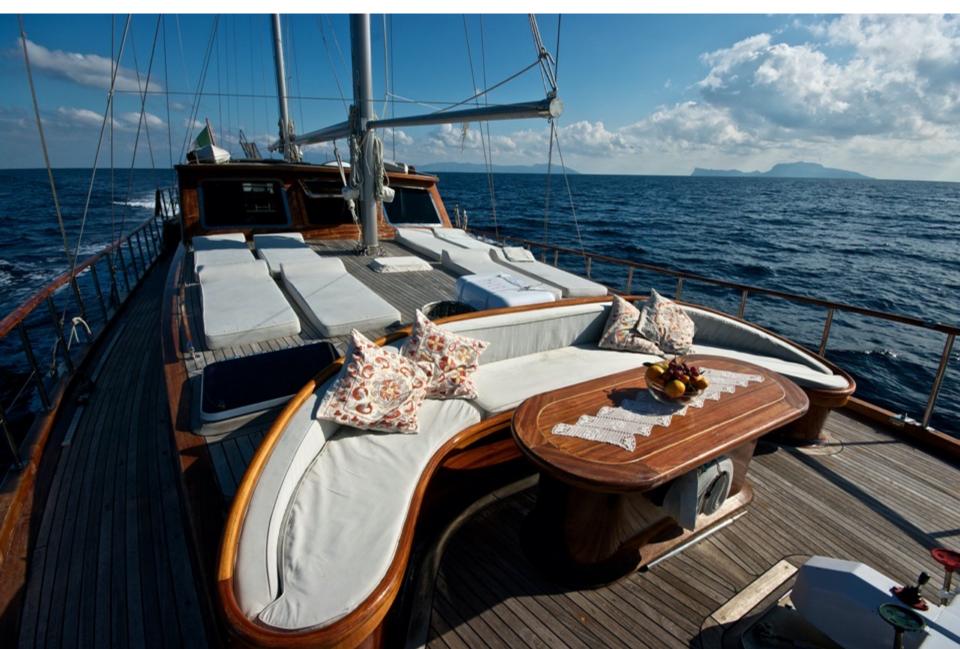

Radar; GPS; Map Plotte; EPIRB; Satellite Phone Steel; astern bimini; Freezer and refrigerator.

NEW 2022: Aft mast and steel base replacement; Teak deck; total renovation; Full hull painting; Large Shower in the Master Cabin; Complete generators, engines, AC system, hydraulic and electric system overhaul.

#### WATER SPORTS

Inflatable mt 6.00 Predator Dinghy with 70 Hp engine 1 canoe (1 seat)

- 1 x SUP
- 1 x Acqua cruise (little electric Jet Ski for children)
- 1 x Oasis floating mat
- 1 x Seawing
- 1 x Donut Jobe Airstream

fishing and snorkelling equipment

Further canoe and Windsurf upon request

Waterskiing on demand and where permitted by local rules ONLY

## **Side View**



## **Forward View**



## **Aft Deck View**



## **Aft View**



#### **Bow View**



## **Forward Area**



## **AI Fresco Dining**



## Aft Area



### **Forward Sunbeds**



## **Dining Area**



## **Dining Area Further View**



## **Master Cabin**



## **Master Sofa**



## **Master Further View**



## **Master Ensuite Toilet**



## **Double Cabin**



## **Double Cabin**



## **Double Cabin**



## Hallway



## Water Toys



#### Donut Jobe Airstream





Seawings