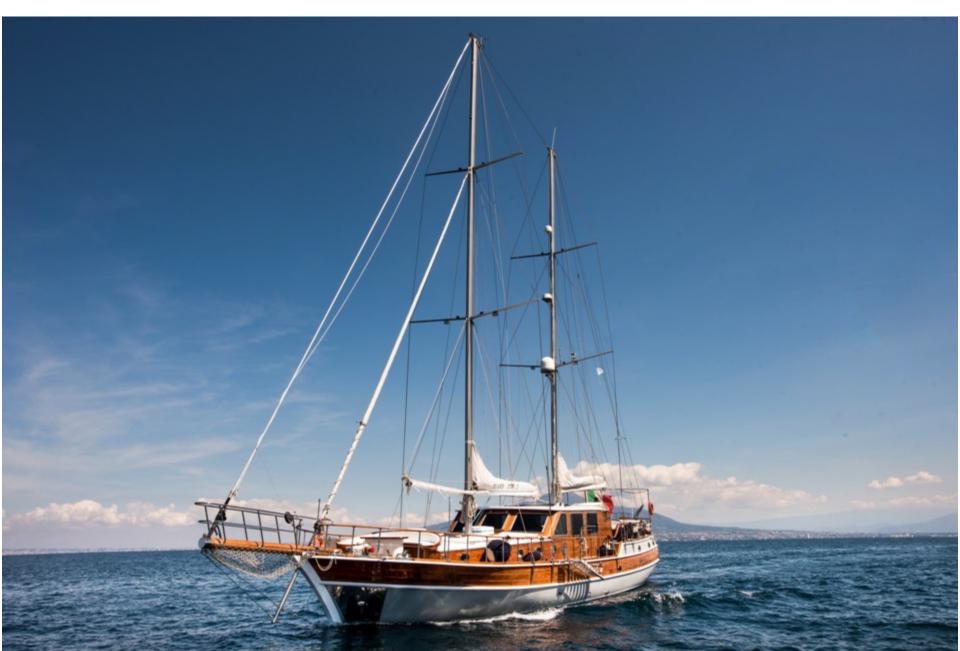

resses x 8 guests; large cushions and exterior upholstery; Astern sun-awning VHF; SSB; Radar; GPS; Map Plotte; EPIRB; Satellite Phone Steel; astern bimini; Freezer and refrigerator.

NEW 2022: Aft mast and steel base replacement; Teak deck; total renovation; Full hull painting; Large Shower in the Master Cabin; Complete generators, engines, AC system, hydraulic and electric system overhaul.

#### WATER SPORTS

Inflatable mt 6.00 Predator Dinghy with 70 Hp engine 1 canoe (1 seat)

- 1 x SUP
- 1 x Acqua cruise (little electric Jet Ski for children)
- 1 x Oasis floating mat
- 1 x Seawing
- 1 x Donut Jobe Airstream

fishing and snorkelling equipment

Further canoe and Windsurf upon request

Waterskiing on demand and where permitted by local rules ONLY

## **Side View**



## **Forward View**



## **Aft Deck View**



## **Aft View**



#### **Bow View**



## **Forward Area**



## **AI Fresco Dining**



## Aft Area



### **Forward Sunbeds**



## **Dining Area**



## **Dining Area Further View**



## **Master Cabin**



## **Master Sofa**



## **Master Further View**



## **Master Ensuite Toilet**



## **Double Cabin**



## **Double Cabin**



## **Double Cabin**



## Hallway



## Water Toys



#### Donut Jobe Airstream





Seawings