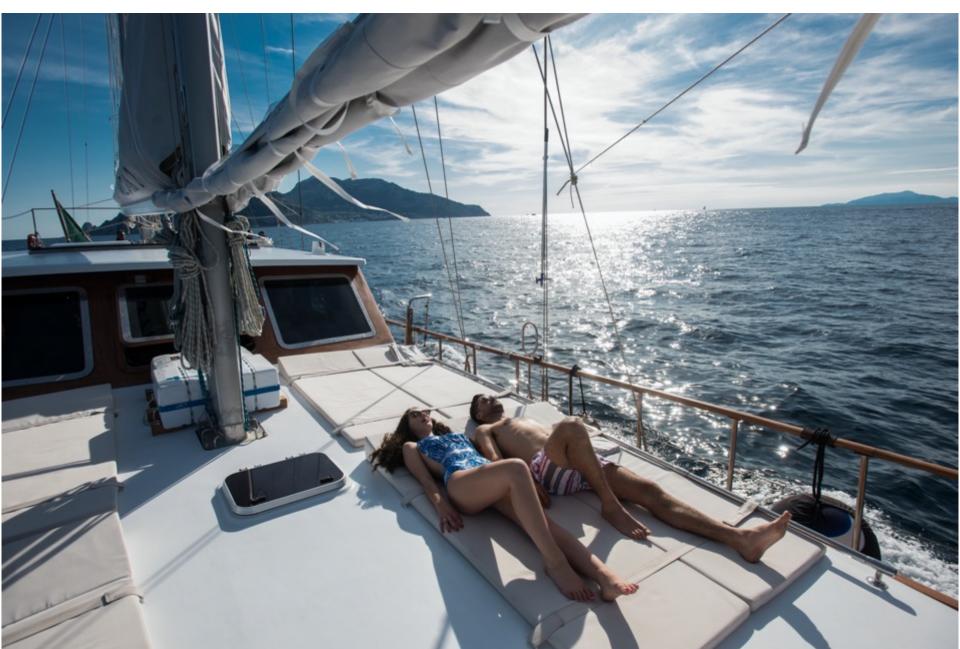

Freezer and refrigerator.

NEW 2022: Aft mast and steel base replacement; Teak deck; total renovation; Full hull painting; Large Shower in the Master Cabin; Complete generators, engines, AC system, hydraulic and electric system overhaul.

#### WATER SPORTS

Inflatable mt 6.00 Predator Dinghy with 70 Hp engine 1 canoe (1 seat)

- 1 x SUP
- 1 x Acqua cruise (little electric Jet Ski for children)
- 1 x Oasis floating mat
- 1 x Seawing
- 1 x Donut Jobe Airstream

fishing and snorkelling equipment

Further canoe and Windsurf upon request

Waterskiing on demand and where permitted by local rules ONLY

## **Side View**



## **Forward View**



## **Aft Deck View**



## **Aft View**



#### **Bow View**



## **Forward Area**



## **AI Fresco Dining**



## Aft Area



### **Forward Sunbeds**



## **Dining Area**



## **Dining Area Further View**



## **Master Cabin**



## **Master Sofa**



## **Master Further View**



## **Master Ensuite Toilet**



## **Double Cabin**



## **Double Cabin**



## **Double Cabin**



## Hallway



## Water Toys



#### Donut Jobe Airstream





Seawings