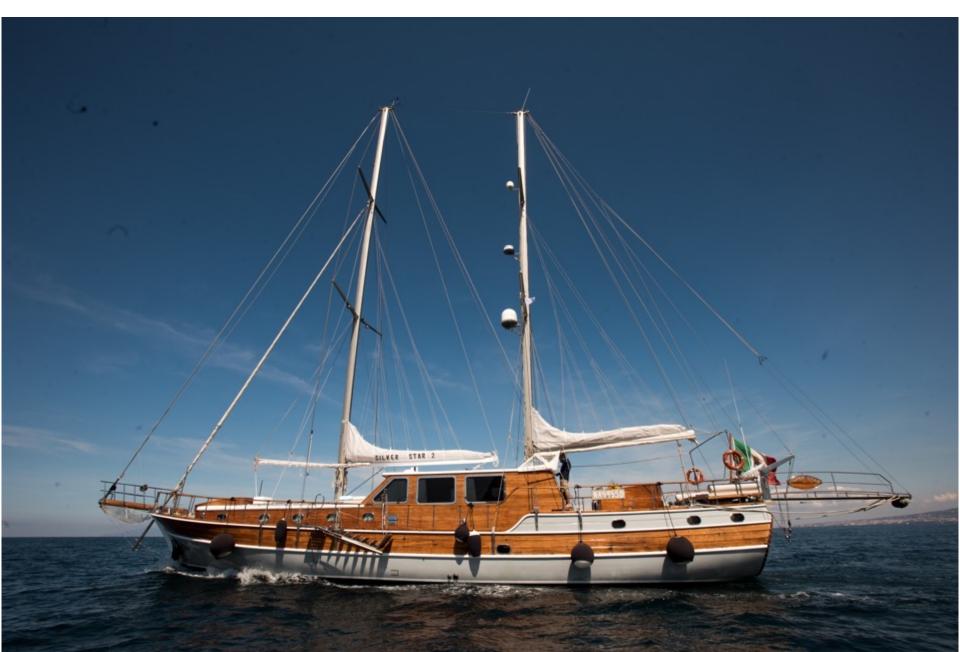

ing areas; sundeck mattresses x 8 guests; large cushions and exterior upholstery; Astern sun-awning VHF; SSB; Radar; GPS; Map Plotte; EPIRB; Satellite Phone Steel; astern bimini; Freezer and refrigerator.

NEW 2022: Aft mast and steel base replacement; Teak deck; total renovation; Full hull painting; Large Shower in the Master Cabin; Complete generators, engines, AC system, hydraulic and electric system overhaul.

#### WATER SPORTS

Inflatable mt 6.00 Predator Dinghy with 70 Hp engine 1 canoe (1 seat)

- 1 x SUP
- 1 x Acqua cruise (little electric Jet Ski for children)
- 1 x Oasis floating mat
- 1 x Seawing
- 1 x Donut Jobe Airstream

fishing and snorkelling equipment

Further canoe and Windsurf upon request

Waterskiing on demand and where permitted by local rules ONLY

## **Side View**



## **Forward View**



## **Aft Deck View**



## **Aft View**



#### **Bow View**



## **Forward Area**



## **AI Fresco Dining**



## Aft Area



### **Forward Sunbeds**



## **Dining Area**



## **Dining Area Further View**



## **Master Cabin**



## **Master Sofa**



## **Master Further View**



## **Master Ensuite Toilet**



## **Double Cabin**



## **Double Cabin**



## **Double Cabin**



## Hallway



## Water Toys



#### Donut Jobe Airstream





Seawings