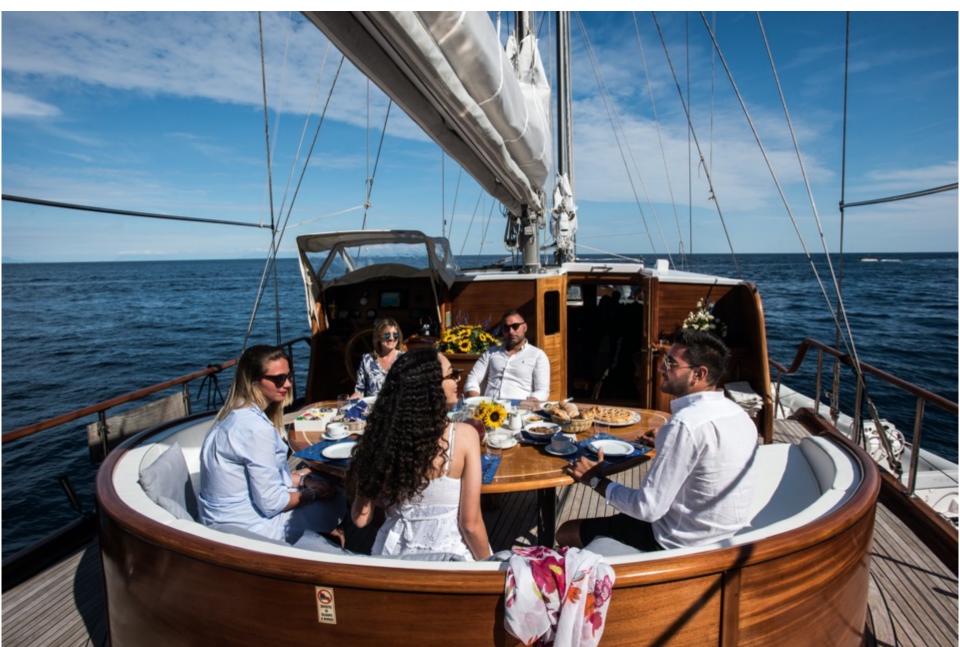

RB; Satellite Phone Steel; astern bimini; Freezer and refrigerator.

NEW 2022: Aft mast and steel base replacement; Teak deck; total renovation; Full hull painting; Large Shower in the Master Cabin; Complete generators, engines, AC system, hydraulic and electric system overhaul.

#### WATER SPORTS

Inflatable mt 6.00 Predator Dinghy with 70 Hp engine 1 canoe (1 seat)

- 1 x SUP
- 1 x Acqua cruise (little electric Jet Ski for children)
- 1 x Oasis floating mat
- 1 x Seawing
- 1 x Donut Jobe Airstream

fishing and snorkelling equipment

Further canoe and Windsurf upon request

Waterskiing on demand and where permitted by local rules ONLY

## **Side View**



## **Forward View**



## **Aft Deck View**



## **Aft View**



#### **Bow View**



## **Forward Area**



## **AI Fresco Dining**



## Aft Area



### **Forward Sunbeds**



## **Dining Area**



## **Dining Area Further View**



## **Master Cabin**



## **Master Sofa**



## **Master Further View**



## **Master Ensuite Toilet**



## **Double Cabin**



## **Double Cabin**



## **Double Cabin**



## Hallway



## Water Toys



#### Donut Jobe Airstream





Seawings