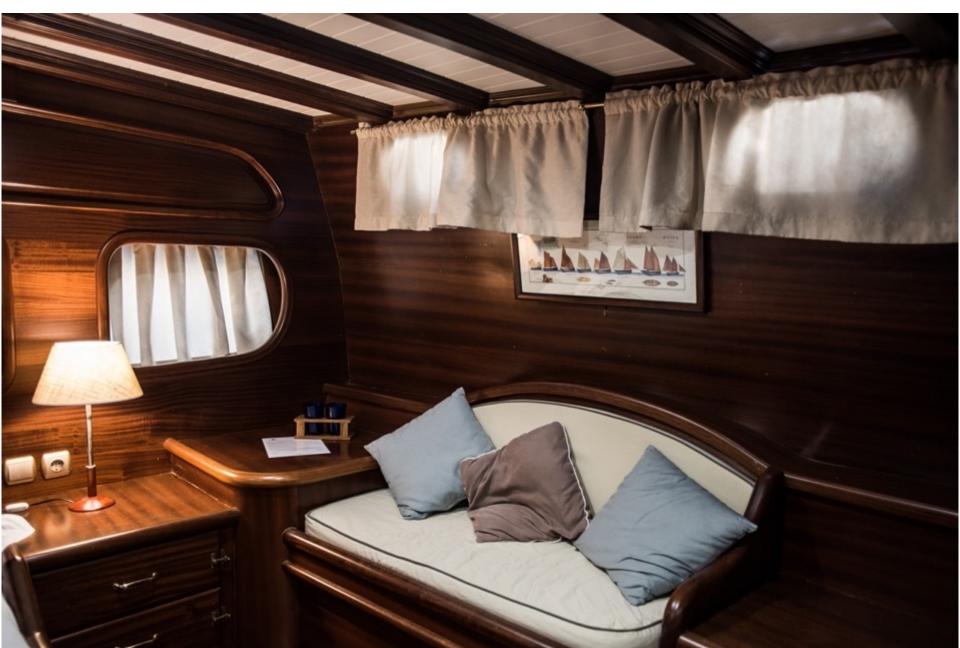

Full hull painting; Large Shower in the Master Cabin; Complete generators, engines, AC system, hydraulic and electric system overhaul.

#### WATER SPORTS

Inflatable mt 6.00 Predator Dinghy with 70 Hp engine 1 canoe (1 seat)

- 1 x SUP
- 1 x Acqua cruise (little electric Jet Ski for children)
- 1 x Oasis floating mat
- 1 x Seawing
- 1 x Donut Jobe Airstream

fishing and snorkelling equipment

Further canoe and Windsurf upon request

Waterskiing on demand and where permitted by local rules ONLY

## **Side View**



## **Forward View**



## **Aft Deck View**



## **Aft View**



#### **Bow View**



## **Forward Area**



## **AI Fresco Dining**



## Aft Area



### **Forward Sunbeds**



## **Dining Area**



## **Dining Area Further View**



## **Master Cabin**



## **Master Sofa**



## **Master Further View**



## **Master Ensuite Toilet**



## **Double Cabin**



## **Double Cabin**



## **Double Cabin**



## Hallway



## Water Toys



#### Donut Jobe Airstream





Seawings