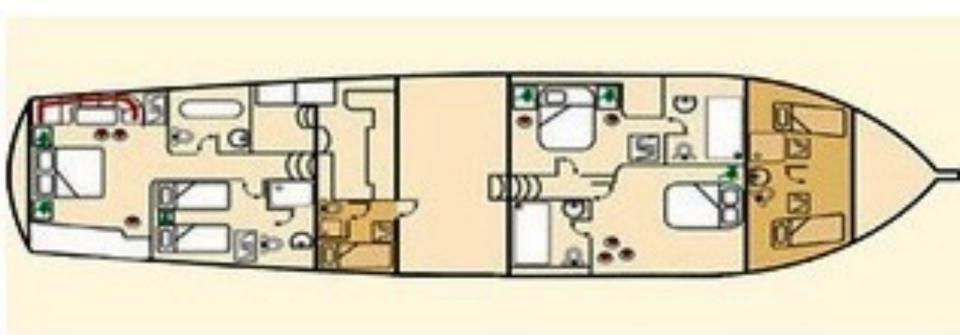

#### ACCOMMODATION

1 astern full beam Master Cabin featuring ensuite toilet with brand new wide shower.

1 double bedded VIP Cabin with ensuite toilet

1 double bedded Cabin with ensuite toilet

1 Twin cabin with separate berths (and 2 additional pullman berths) and toilet ensuite.