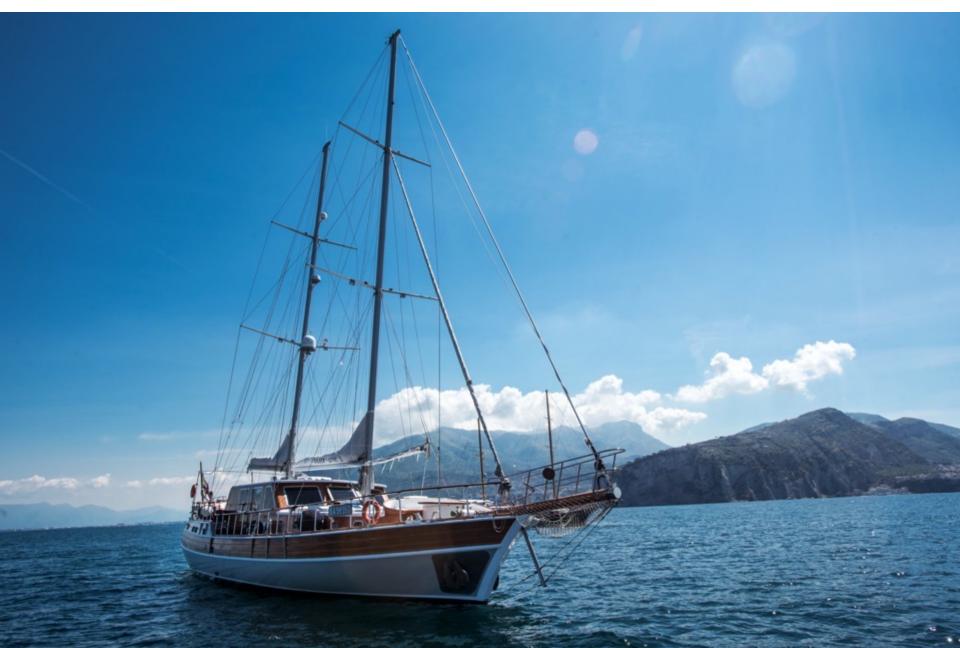

ior upholstery; Astern sun-awning VHF; SSB; Radar; GPS; Map Plotte; EPIRB; Satellite Phone Steel; astern bimini; Freezer and refrigerator.

NEW 2022: Aft mast and steel base replacement; Teak deck; total renovation; Full hull painting; Large Shower in the Master Cabin; Complete generators, engines, AC system, hydraulic and electric system overhaul.

#### WATER SPORTS

Inflatable mt 6.00 Predator Dinghy with 70 Hp engine 1 canoe (1 seat)

- 1 x SUP
- 1 x Acqua cruise (little electric Jet Ski for children)
- 1 x Oasis floating mat
- 1 x Seawing
- 1 x Donut Jobe Airstream

fishing and snorkelling equipment

Further canoe and Windsurf upon request

Waterskiing on demand and where permitted by local rules ONLY

## **Side View**



## **Forward View**



## **Aft Deck View**



## **Aft View**



#### **Bow View**



## **Forward Area**



## **AI Fresco Dining**



## Aft Area



### **Forward Sunbeds**



## **Dining Area**



## **Dining Area Further View**



## **Master Cabin**



## **Master Sofa**



## **Master Further View**



## **Master Ensuite Toilet**



## **Double Cabin**



## **Double Cabin**



## **Double Cabin**



## Hallway



## Water Toys



#### Donut Jobe Airstream





Seawings