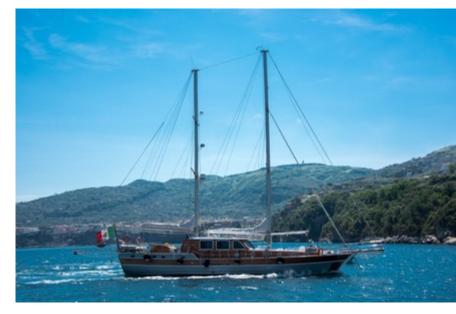

plan and deck layout were designed with a high level of cruising performance in mind whilst still ensuring this yacht is simple, safe and enjoyable to sail.

Silver Star has been fully refitted in 2017 to the highest standards – offering state – of – the – art – amenities onboard. During the years she went through significant refurbishes and some further updates have been made this year too as: aft mast and steel base replacement; Teak deck, total renovation; Full hull painting; Master cabin's bathroom bathtub will be replaced by a large new shower; Complete generators, engines, AC system, hydraulic and electric system overhaul.

The highly experienced crew of 4 will offer to guests a unique experience combining breathtaking cruising scenarios, excellent cruising and impeccable service.



10 Guests Crew of 4

## Silver Star, Gulet mt. 26,70

#### **SPECIFICATIONS**

Length: 26.7 mt Beam: 6.2 mt Draft: 2.80 mt Number of crew: 4 Builder: Turkish Shipyard Engines: 2 x IVECO 210 hp Generators: 2 x 22.5 Kw Kohler NEW 2021 Cruising speed: 11 kn Max Speed: 12 kn Built: 2006 Flag: Italian Hull construction: Wood

#### ACCOMMODATION

1 astern full beam Master Cabin featuring ensuite toilet with brand new wide shower.

1 double bedded VIP Cabin with ensuite toilet

1 double bedded Cabin with ensuite toilet

1 Twin cabin with separate berths (and 2 additional pullman berths) and toilet ensuite.

All bathrooms offer separate showers (brand new 2022 in the Master Cabin). SAT TV available in all cabins, independent airconditioning system. Professional hobs and oven are available in the