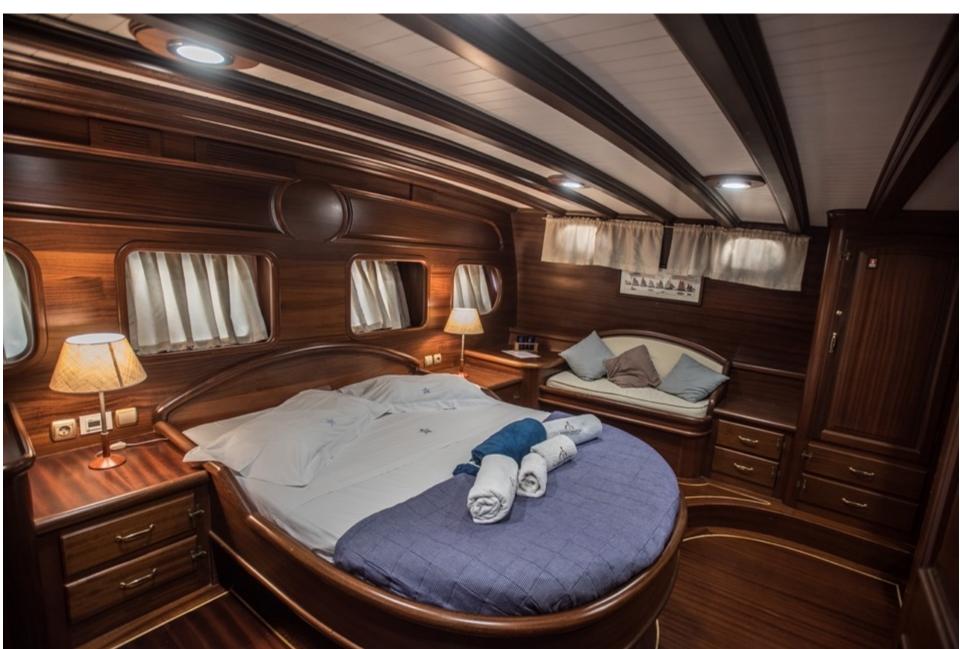

## **Master Cabin**

#### ACCOMMODATION

1 astern full beam Master Cabin featuring ensuite toilet with brand new wide shower.

1 double bedded VIP Cabin with ensuite toilet

1 double bedded Cabin with ensuite toilet

1 Twin cabin with separate berths (and 2 additional pullman berths) and toilet ensuite.