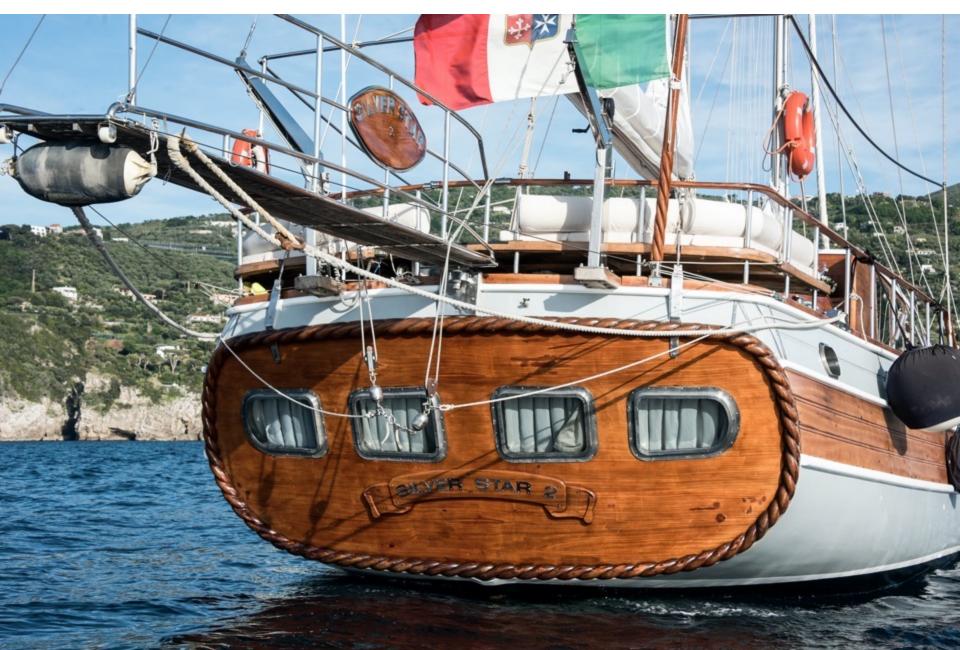

n sun-awning VHF; SSB; Radar; GPS; Map Plotte; EPIRB; Satellite Phone Steel; astern bimini; Freezer and refrigerator.

NEW 2022: Aft mast and steel base replacement; Teak deck; total renovation; Full hull painting; Large Shower in the Master Cabin; Complete generators, engines, AC system, hydraulic and electric system overhaul.

#### WATER SPORTS

Inflatable mt 6.00 Predator Dinghy with 70 Hp engine 1 canoe (1 seat)

- 1 x SUP
- 1 x Acqua cruise (little electric Jet Ski for children)
- 1 x Oasis floating mat
- 1 x Seawing
- 1 x Donut Jobe Airstream

fishing and snorkelling equipment

Further canoe and Windsurf upon request

Waterskiing on demand and where permitted by local rules ONLY

## **Side View**



## **Forward View**



## **Aft Deck View**



## **Aft View**



#### **Bow View**



## **Forward Area**



## **AI Fresco Dining**



## Aft Area



### **Forward Sunbeds**



## **Dining Area**



## **Dining Area Further View**



## **Master Cabin**



## **Master Sofa**



## **Master Further View**



## **Master Ensuite Toilet**



## **Double Cabin**



## **Double Cabin**



## **Double Cabin**



## Hallway



## Water Toys



#### Donut Jobe Airstream





Seawings