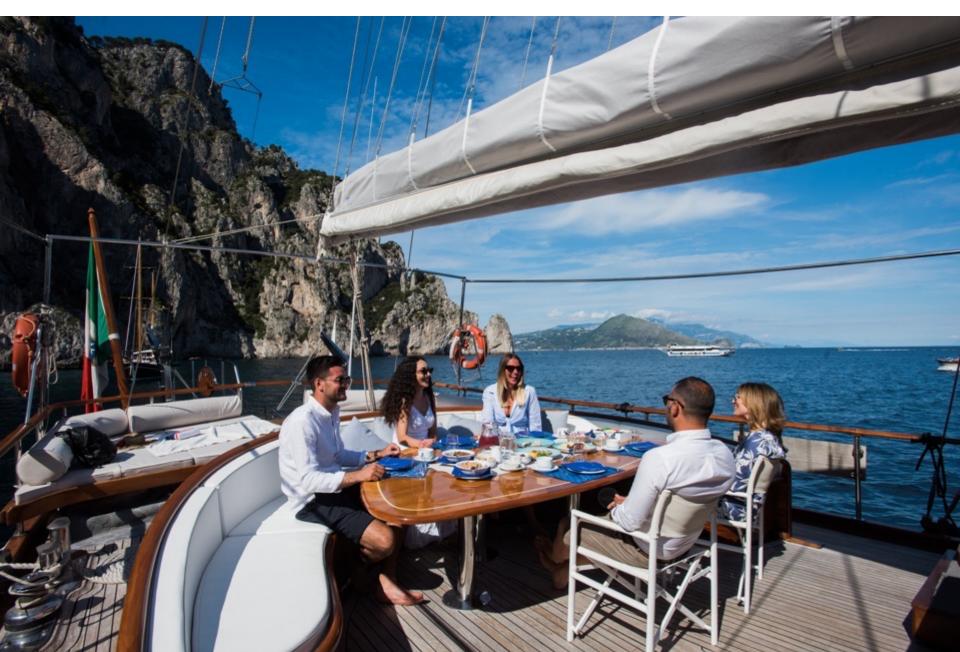

hone Steel; astern bimini; Freezer and refrigerator.

NEW 2022: Aft mast and steel base replacement; Teak deck; total renovation; Full hull painting; Large Shower in the Master Cabin; Complete generators, engines, AC system, hydraulic and electric system overhaul.

#### WATER SPORTS

Inflatable mt 6.00 Predator Dinghy with 70 Hp engine 1 canoe (1 seat)

- 1 x SUP
- 1 x Acqua cruise (little electric Jet Ski for children)
- 1 x Oasis floating mat
- 1 x Seawing
- 1 x Donut Jobe Airstream

fishing and snorkelling equipment

Further canoe and Windsurf upon request

Waterskiing on demand and where permitted by local rules ONLY

## **Side View**



## **Forward View**



## **Aft Deck View**



## **Aft View**



#### **Bow View**



## **Forward Area**



## **AI Fresco Dining**



## Aft Area



### **Forward Sunbeds**



## **Dining Area**



## **Dining Area Further View**



## **Master Cabin**



## **Master Sofa**



## **Master Further View**



## **Master Ensuite Toilet**



## **Double Cabin**



## **Double Cabin**



## **Double Cabin**



## Hallway



## Water Toys



#### Donut Jobe Airstream





Seawings