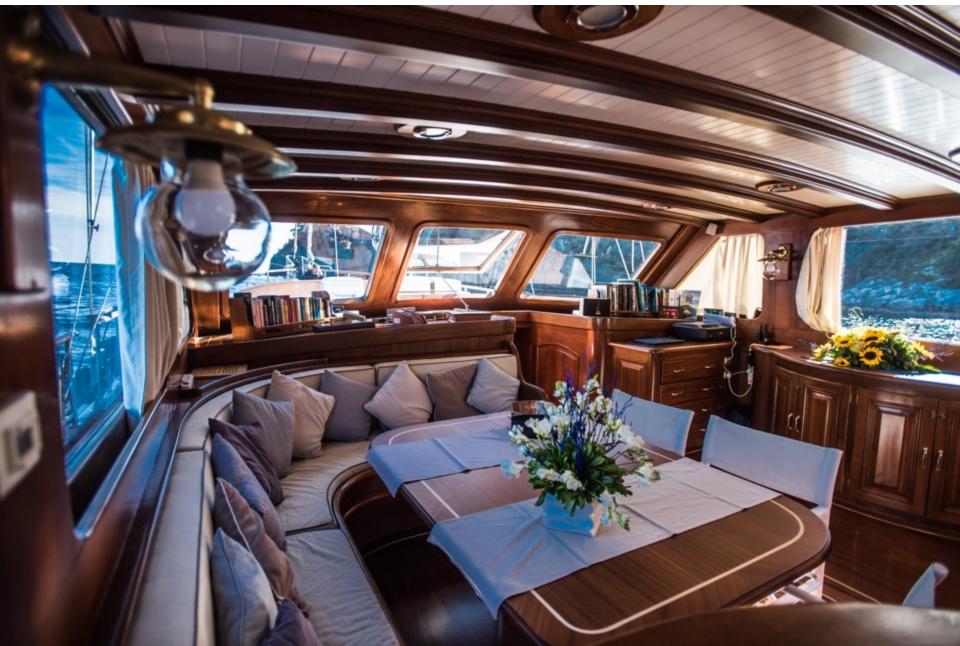

All bathrooms offer separate showers (brand new 2022 in the Master Cabin). SAT TV available in all cabins, independent airconditioning system. Professional hobs and oven are available in the galley, large fridges and deep freezers. Bright salon with comfortable sofas and dining table. Double external dining area with nice and comfortable sofas. Separated crew's quarter with own facilities.

## Hallway