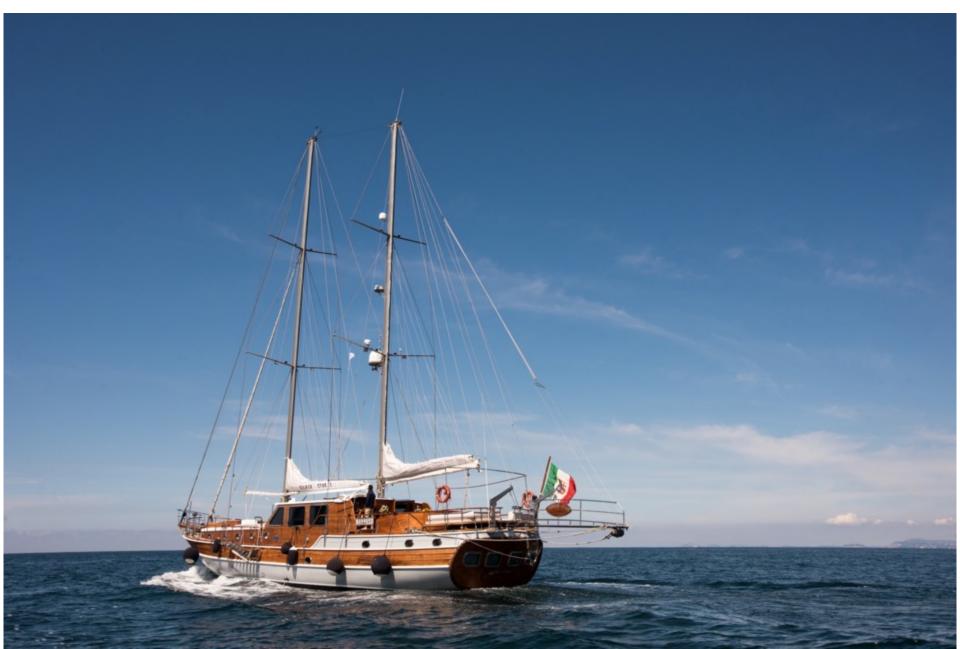

cushions and exterior upholstery; Astern sun-awning VHF; SSB; Radar; GPS; Map Plotte; EPIRB; Satellite Phone Steel; astern bimini; Freezer and refrigerator.

NEW 2022: Aft mast and steel base replacement; Teak deck; total renovation; Full hull painting; Large Shower in the Master Cabin; Complete generators, engines, AC system, hydraulic and electric system overhaul.

#### WATER SPORTS

Inflatable mt 6.00 Predator Dinghy with 70 Hp engine 1 canoe (1 seat)

- 1 x SUP
- 1 x Acqua cruise (little electric Jet Ski for children)
- 1 x Oasis floating mat
- 1 x Seawing
- 1 x Donut Jobe Airstream

fishing and snorkelling equipment

Further canoe and Windsurf upon request

Waterskiing on demand and where permitted by local rules ONLY

## **Side View**



## **Forward View**



## **Aft Deck View**



## **Aft View**



#### **Bow View**



## **Forward Area**



## **AI Fresco Dining**



## Aft Area



### **Forward Sunbeds**



## **Dining Area**



## **Dining Area Further View**



## **Master Cabin**



## **Master Sofa**



## **Master Further View**



## **Master Ensuite Toilet**



## **Double Cabin**



## **Double Cabin**



## **Double Cabin**



## Hallway



## Water Toys



#### Donut Jobe Airstream





Seawings