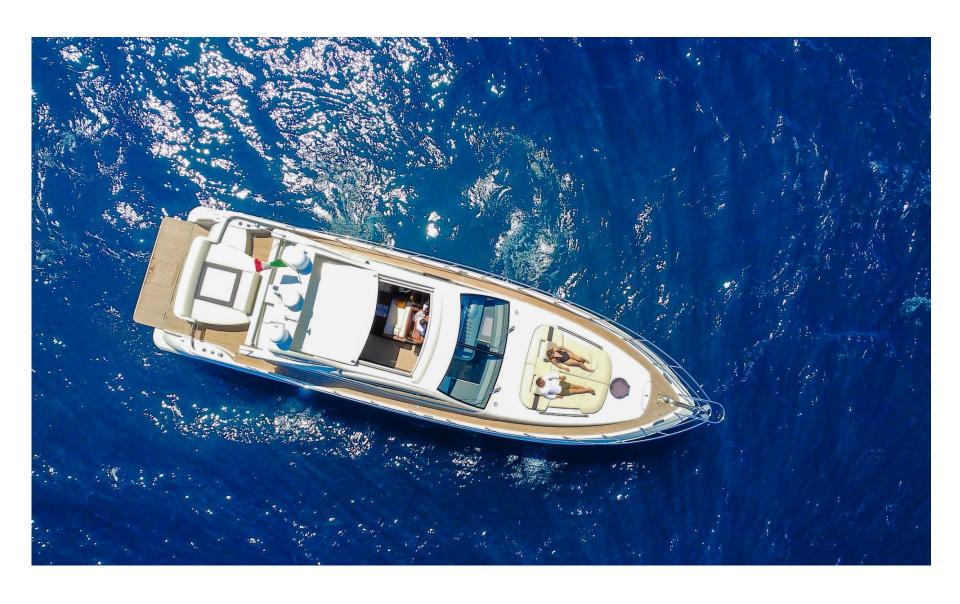

# Birds eye view

Guests can enjoy the deck areas sunbathing in the forward mattresses or sipping a refreshing drink while sitting on the astern sofa, covered by a sun shade.

Colorful interiors in an elegant line: the salon offers two leather sofas and a dining table for six. The below deck offers accommodation for up to six guests in 1 full beam Master Cabin with and en-suite bathroom, 1 VIP Cabin which can be converted into a Twin and 1 Twin cabin.