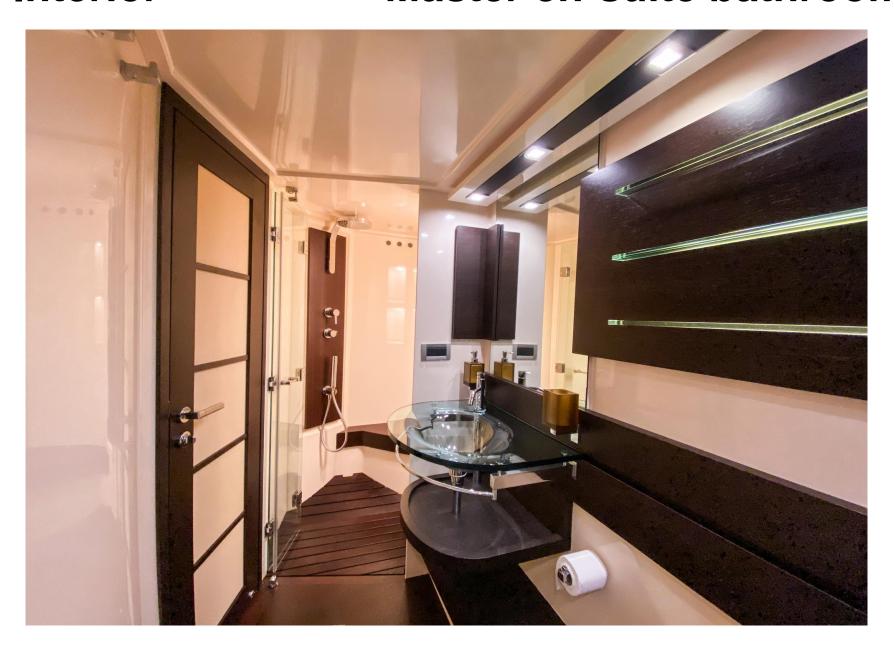

#### Master en-suite bathroom

Guests can enjoy the deck areas sunbathing in the forward mattresses or sipping a refreshing drink while sitting on the astern sofa, covered by a sun shade.

Colorful interiors in an elegant line: the salon offers two leather sofas and a dining table for six. The below deck offers accommodation for up to six guests in 1 full beam Master Cabin with and en-suite bathroom, 1 VIP Cabin which can be converted into a Twin and 1 Twin cabin.

#### **ACCOMMODATION**

One Full beam Master Cabin and en-suite bathroom, one VIP cabin convertible into a twin bedded cabin with en-suite bathroom and one Twin cabin with en-suite bathroom.