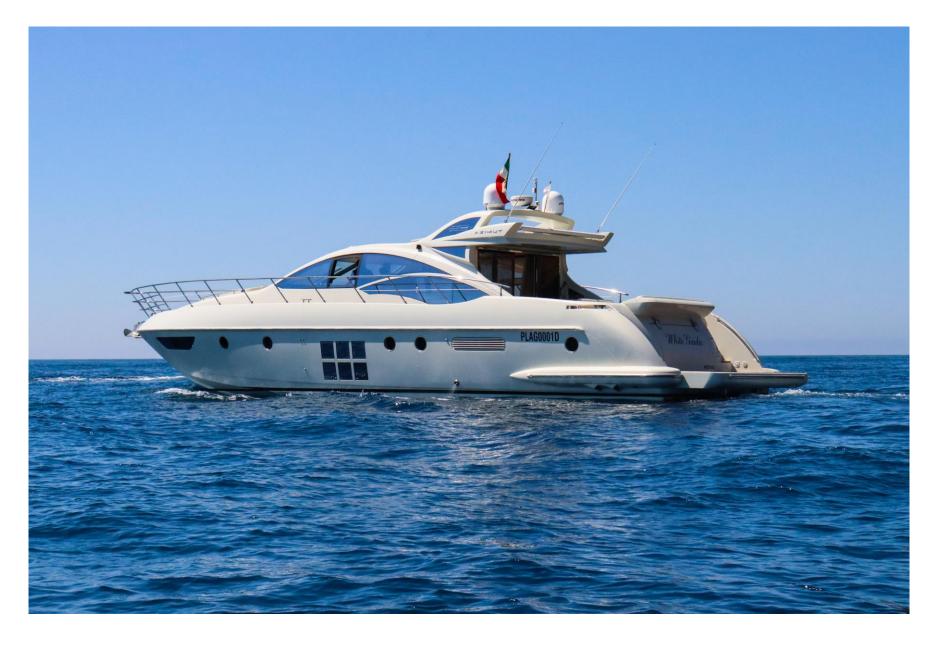

eam Master Cabin with and en-suite bathroom, 1 VIP Cabin which can be converted into a Twin and 1 Twin cabin.



6 Guests Crew of 2

#### WHITE GIADA, Azimut 62s

#### **SPECIFICATIONS**

Lenght mt 21.08 Beam mt 4.90 Draft mt 1.53

Builder: Azimut

Engines 2 x CATERPILLAR C18 1015 (each) Fuel Consumption 250 lt/h at 22 kn cruising

speed

#### **EQUIPMENT**

42' TV DVD

Sound System

#### **ACCOMMODATION**

One Full beam Master Cabin and en-suite bathroom, one VIP cabin convertible into a twin bedded cabin with en-suite bathroom and one Twin cabin with en-suite bathroom.

#### WATER SPORTS

3 mt 25hp Selva tender OR 2,85mt 160hp William Tender Jet Turbo (guests can choose either/or depending on waterskiing)
Water Skiis

Donut

Seawing

**Snorkeling Equipment** 

## **Exterior** Side view



# Birds eye view





## **Sunset View**



# **Capri View**

#### **Astern Sundeck**





# Cockpit Detail





# Salon & Open RoofTop



# **Salon Dining at Sunset**



#### Salon Hors-D'oeuvre



## **Master Cabin**



#### Master en-suite bathroom



# **Interior** Twin cabin



## **Interior** VIP Cabin



# Layout