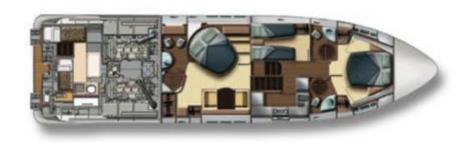

# Layout

Guests can enjoy the deck areas sunbathing in the forward mattresses or sipping a refreshing drink while sitting on the astern sofa, covered by a sun shade.

Colorful interiors in an elegant line: the salon offers two leather sofas and a dining table for six. The below deck offers accommodation for up to six guests in 1 full beam Master Cabin with and en-suite bathroom, 1 VIP Cabin which can be converted into a Twin and 1 Twin cabin.

#### **ACCOMMODATION**

One Full beam Master Cabin and en-suite bathroom, one VIP cabin convertible into a twin bedded cabin with en-suite bathroom and one Twin cabin with en-suite bathroom.