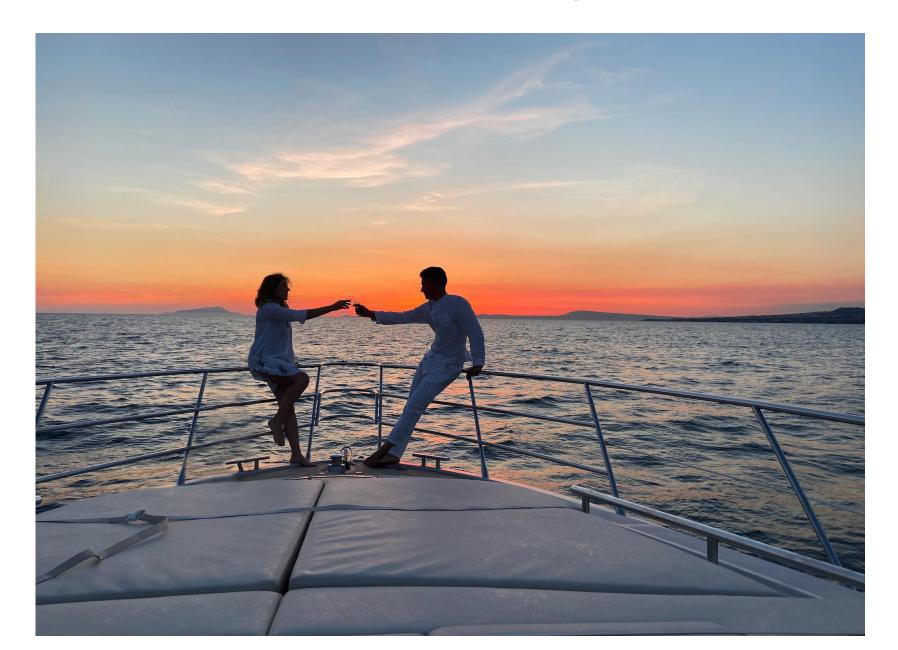

1 VIP Cabin which can be converted into a Twin and 1 Twin cabin.



6 Guests Crew of 2

#### WHITE GIADA, Azimut 62s

#### **SPECIFICATIONS**

Lenght mt 21.08 Beam mt 4.90 Draft mt 1.53

Builder: Azimut

Engines 2 x CATERPILLAR C18 1015 (each) Fuel Consumption 250 lt/h at 22 kn cruising

speed

#### **EQUIPMENT**

42' TV DVD

Sound System

#### **ACCOMMODATION**

One Full beam Master Cabin and en-suite bathroom, one VIP cabin convertible into a twin bedded cabin with en-suite bathroom and one Twin cabin with en-suite bathroom.

#### WATER SPORTS

3 mt 25hp Selva tender OR 2,85mt 160hp William Tender Jet Turbo (guests can choose either/or depending on waterskiing)
Water Skiis

Donut

Seawing

**Snorkeling Equipment** 

## **Exterior** Side view



# Birds eye view





## **Sunset View**



# **Capri View**

#### **Astern Sundeck**





# Cockpit Detail





# Salon & Open RoofTop



# **Salon Dining at Sunset**



#### Salon Hors-D'oeuvre



## **Master Cabin**



#### Master en-suite bathroom



# **Interior** Twin cabin



## **Interior** VIP Cabin



# Layout