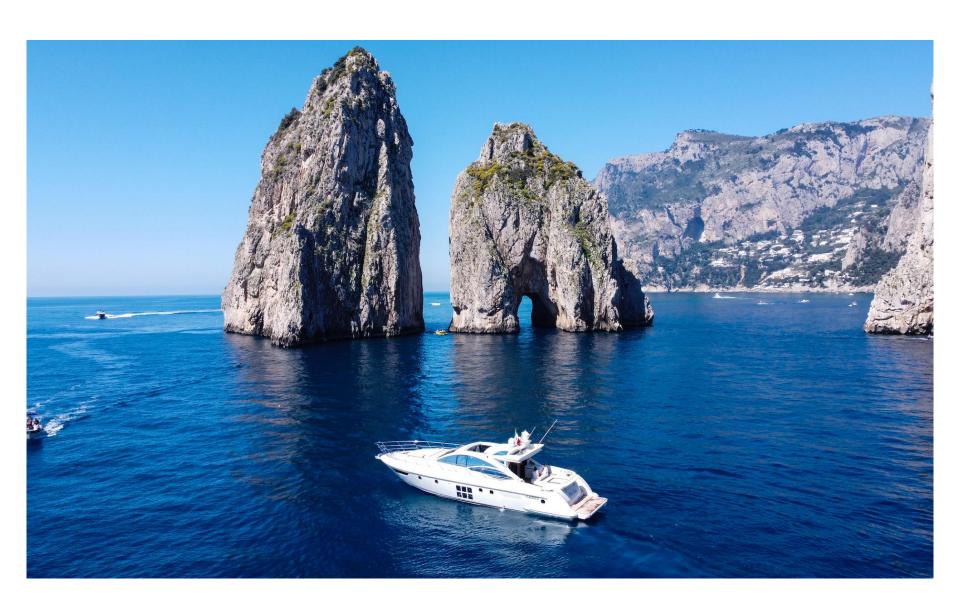

# WHITE GIADA, Azimut 62s



#### WHITE GIADA, Azimut 62s

Based in the beautiful Naples' Gulf, a stone's throw from Amalfi Coast, WHITE GIADA is the perfect yacht for six guests to cruise the Southern Italy. Fancy style, sporty silhouette and high performance at sea together with an amazing young crew of two.

Guests can enjoy the deck areas sunbathing in the forward mattresses or sipping a refreshing drink while sitting on the astern sofa, covered by a sun shade.

Colorful interiors in an elegant line: the salon offers two leather sofas and a dining table for six. The below deck offers accommodation for up to six guests in 1 full beam Master Cabin with and en-suite bathroom, 1 VIP Cabin which can be converted into a Twin and 1 Twin cabin.



6 Guests Crew of 2

#### WHITE GIADA, Azimut 62s

#### **SPECIFICATIONS**