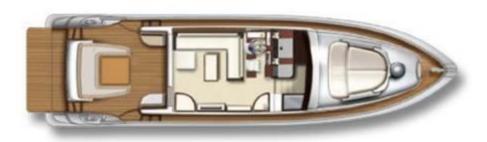

# Layout

Guests can enjoy the deck areas sunbathing in the forward mattresses or sipping a refreshing drink while sitting on the astern sofa, covered by a sun shade.

Colorful interiors in an elegant line: the salon offers two leather sofas and a dining table for six. The below deck offers accommodation for up to six guests in 1 full beam Master Cabin with and en-suite bathroom, 1 VIP Cabin which can be converted into a Twin and 1 Twin cabin.