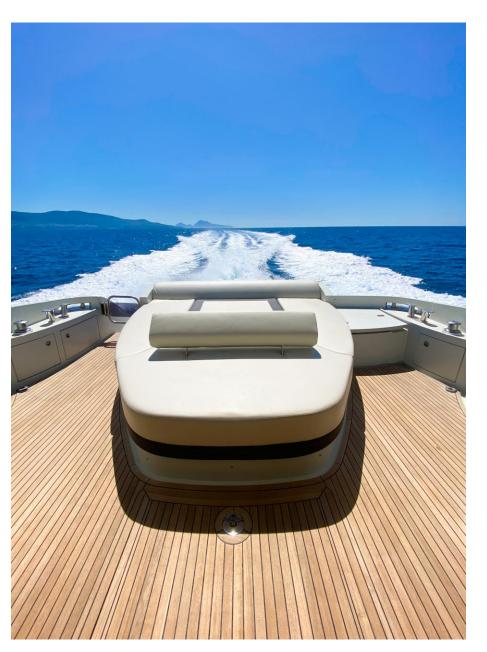

#### **Astern Sundeck**

Guests can enjoy the deck areas sunbathing in the forward mattresses or sipping a refreshing drink while sitting on the astern sofa, covered by a sun shade.

Colorful interiors in an elegant line: the salon offers two leather sofas and a dining table for six. The below deck offers accommodation for up to six guests in 1 full beam Master Cabin with and en-suite bathroom, 1 VIP Cabin which can be converted into a Twin and 1 Twin cabin.