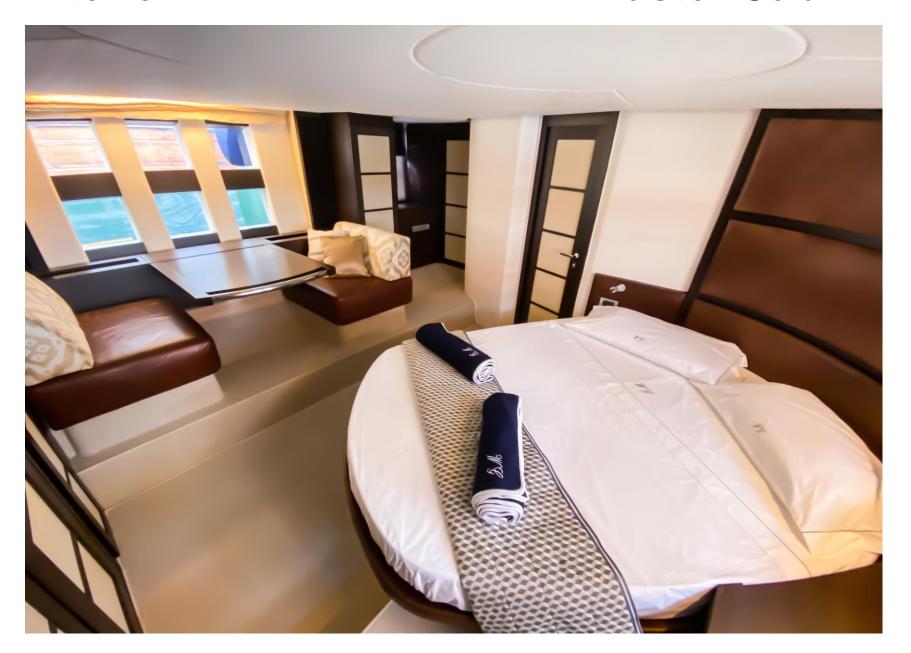

## **Master Cabin**

Guests can enjoy the deck areas sunbathing in the forward mattresses or sipping a refreshing drink while sitting on the astern sofa, covered by a sun shade.

Colorful interiors in an elegant line: the salon offers two leather sofas and a dining table for six. The below deck offers accommodation for up to six guests in 1 full beam Master Cabin with and en-suite bathroom, 1 VIP Cabin which can be converted into a Twin and 1 Twin cabin.

#### **ACCOMMODATION**

One Full beam Master Cabin and en-suite bathroom, one VIP cabin convertible into a twin bedded cabin with en-suite bathroom and one Twin cabin with en-suite bathroom.