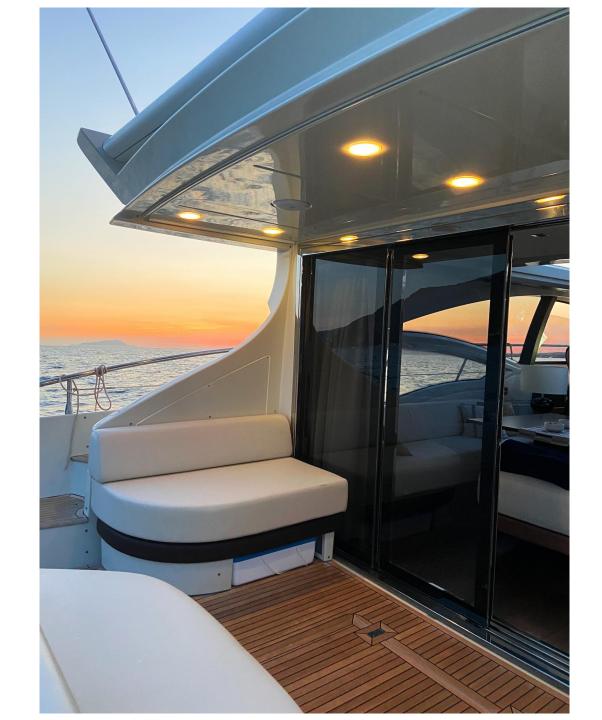

6 Guests Crew of 2

#### WHITE GIADA, Azimut 62s

#### **SPECIFICATIONS**

Lenght mt 21.08 Beam mt 4.90 Draft mt 1.53

Builder: Azimut

Engines 2 x CATERPILLAR C18 1015 (each) Fuel Consumption 250 lt/h at 22 kn cruising

speed

#### **EQUIPMENT**

42' TV DVD

Sound System

#### **ACCOMMODATION**

One Full beam Master Cabin and en-suite bathroom, one VIP cabin convertible into a twin bedded cabin with en-suite bathroom and one Twin cabin with en-suite bathroom.

#### WATER SPORTS

3 mt 25hp Selva tender OR 2,85mt 160hp William Tender Jet Turbo (guests can choose either/or depending on waterskiing)
Water Skiis

Donut

Seawing

**Snorkeling Equipment** 

## **Exterior** Side view



# Birds eye view





## **Sunset View**



# **Capri View**

#### **Astern Sundeck**





# Cockpit Detail





# Salon & Open RoofTop



# **Salon Dining at Sunset**



#### Salon Hors-D'oeuvre



## **Master Cabin**



#### Master en-suite bathroom



# **Interior** Twin cabin



## **Interior** VIP Cabin



# Layout