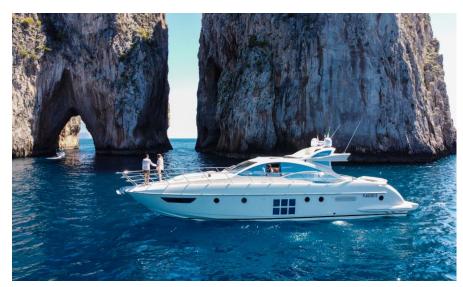

# WHITE GIADA, Azimut 62s



#### WHITE GIADA, Azimut 62s

Based in the beautiful Naples' Gulf, a stone's throw from Amalfi Coast, WHITE GIADA is the perfect yacht for six guests to cruise the Southern Italy. Fancy style, sporty silhouette and high performance at sea together with an amazing young crew of two.

Guests can enjoy the deck areas sunbathing in the forward mattresses or sipping a refreshing drink while sitting on the astern sofa, covered by a sun shade.

Colorful interiors in an elegant line: the salon offers two leather sofas and a dining table for six. The below deck offers accommodation for up to six guests in 1 full beam Master Cabin with and en-suite bathroom, 1 VIP Cabin which can be converted into a Twin and 1 Twin cabin.



6 Guests Crew of 2

#### WHITE GIADA, Azimut 62s

#### **SPECIFICATIONS**

Lenght mt 21.08 Beam mt 4.90 Draft mt 1.53

Builder: Azimut

Engines 2 x CATERPILLAR C18 1015 (each) Fuel Consumption 250 lt/h at 22 kn cruising

speed

#### **EQUIPMENT**

42' TV DVD

Sound System

#### **ACCOMMODATION**

One Full beam Master Cabin and en-suite bathroom, one VIP cabin convertible into a twin bedded cabin with en-suite bathroom and one Twin cabin with en-suite bathroom.

#### WATER SPORTS

3 mt 25hp Selva tender OR 2,85mt 160hp William Tender Jet Turbo (guests can choose either/or depending on waterskiing)
Water Skiis

Donut

Seawing

**Snorkeling Equipment** 

## **Exterior** Side view



# Birds eye view





## **Sunset View**



# **Capri View**

#### **Astern Sundeck**





# Cockpit Detail