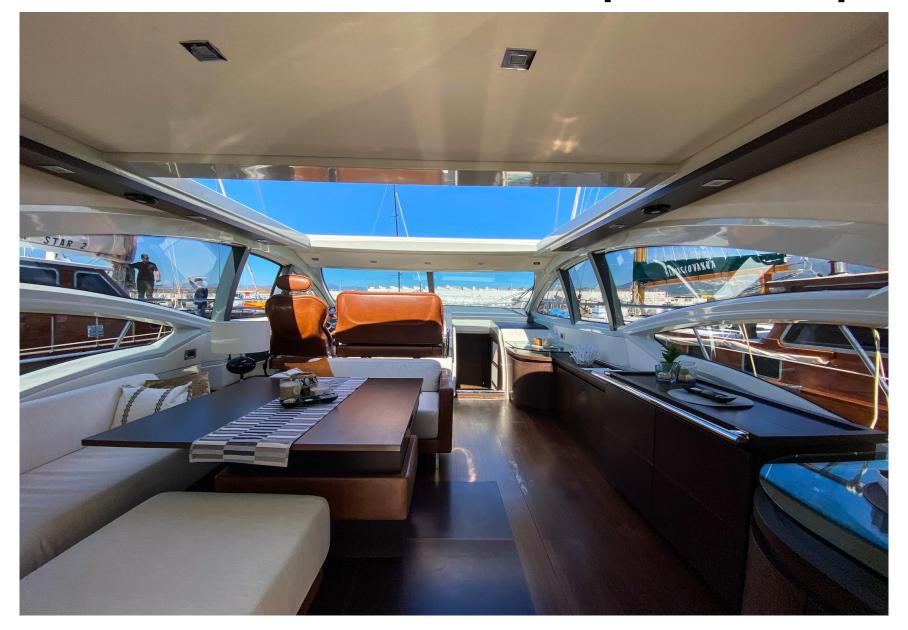

HITE GIADA, Azimut 62s

#### **SPECIFICATIONS**

Lenght mt 21.08 Beam mt 4.90 Draft mt 1.53

Builder: Azimut

Engines 2 x CATERPILLAR C18 1015 (each) Fuel Consumption 250 lt/h at 22 kn cruising

speed

#### **EQUIPMENT**

42' TV DVD

Sound System

#### **ACCOMMODATION**

One Full beam Master Cabin and en-suite bathroom, one VIP cabin convertible into a twin bedded cabin with en-suite bathroom and one Twin cabin with en-suite bathroom.

#### WATER SPORTS

3 mt 25hp Selva tender OR 2,85mt 160hp William Tender Jet Turbo (guests can choose either/or depending on waterskiing)
Water Skiis

Donut

Seawing

**Snorkeling Equipment** 

## **Exterior** Side view



# Birds eye view





## **Sunset View**



# **Capri View**

#### **Astern Sundeck**





# Cockpit Detail





# Salon & Open RoofTop



# **Salon Dining at Sunset**



#### Salon Hors-D'oeuvre



## **Master Cabin**



#### Master en-suite bathroom



# **Interior** Twin cabin



## **Interior** VIP Cabin



# Layout