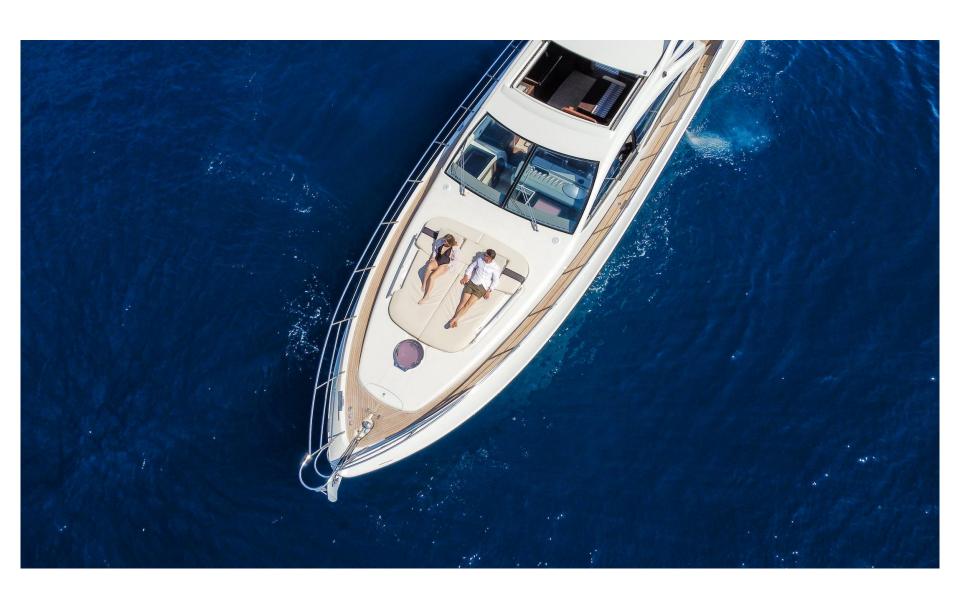

# Birds eye view

Guests can enjoy the deck areas sunbathing in the forward mattresses or sipping a refreshing drink while sitting on the astern sofa, covered by a sun shade.

Colorful interiors in an elegant line: the salon offers two leather sofas and a dining table for six. The below deck offers accommodation for up to six guests in 1 full beam Master Cabin with and en-suite bathroom, 1 VIP Cabin which can be converted into a Twin and 1 Twin cabin.