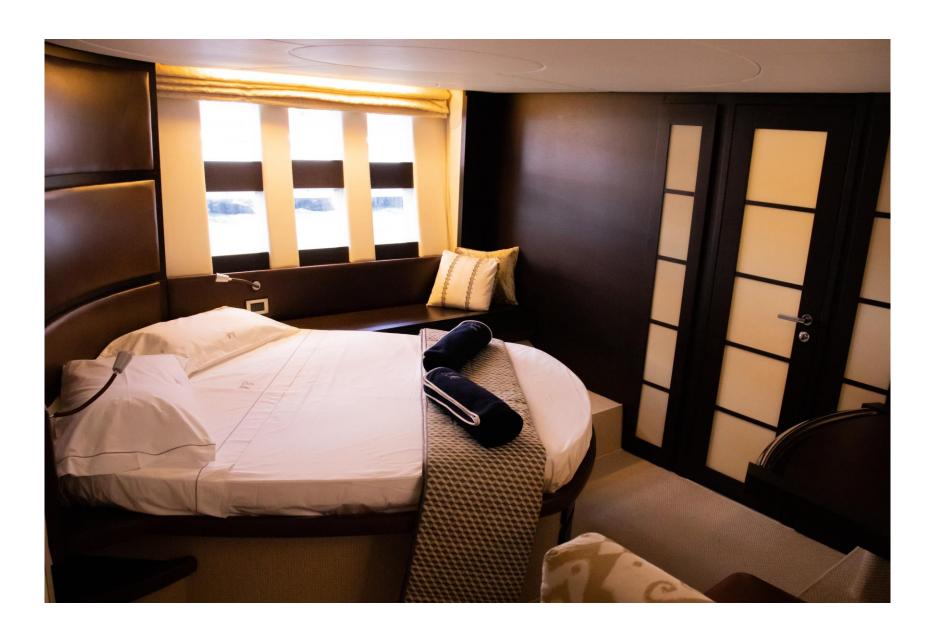

## **Interior** VIP Cabin

Guests can enjoy the deck areas sunbathing in the forward mattresses or sipping a refreshing drink while sitting on the astern sofa, covered by a sun shade.

Colorful interiors in an elegant line: the salon offers two leather sofas and a dining table for six. The below deck offers accommodation for up to six guests in 1 full beam Master Cabin with and en-suite bathroom, 1 VIP Cabin which can be converted into a Twin and 1 Twin cabin.

#### **ACCOMMODATION**

One Full beam Master Cabin and en-suite bathroom, one VIP cabin convertible into a twin bedded cabin with en-suite bathroom and one Twin cabin with en-suite bathroom.