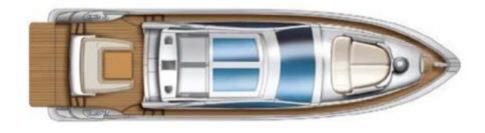

# Layout

Guests can enjoy the deck areas sunbathing in the forward mattresses or sipping a refreshing drink while sitting on the astern sofa, covered by a sun shade.

Colorful interiors in an elegant line: the salon offers two leather sofas and a dining table for six. The below deck offers accommodation for up to six guests in 1 full beam Master Cabin with and en-suite bathroom, 1 VIP Cabin which can be converted into a Twin and 1 Twin cabin.