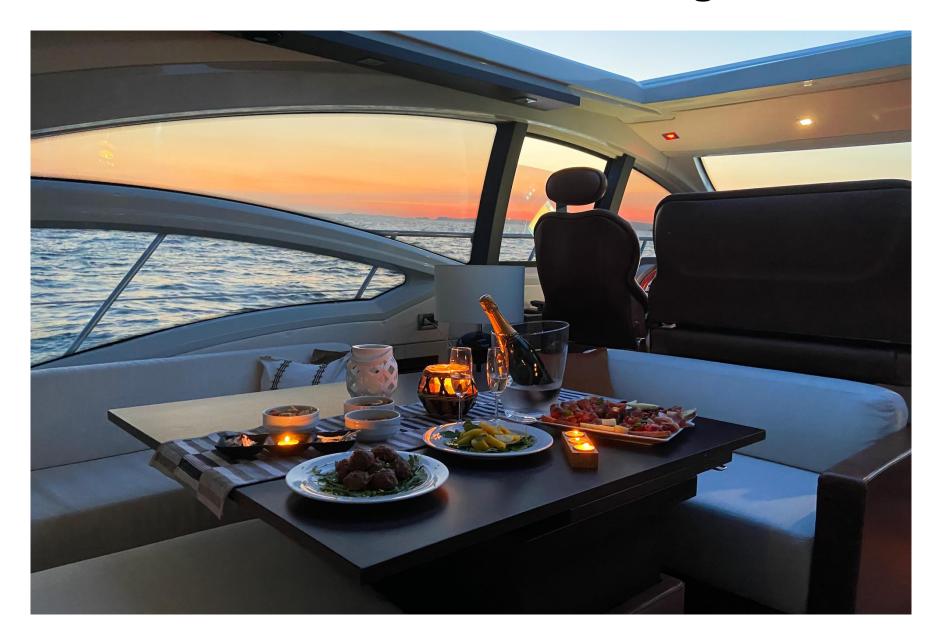

PECIFICATIONS**

Lenght mt 21.08 Beam mt 4.90 Draft mt 1.53

Builder: Azimut

Engines 2 x CATERPILLAR C18 1015 (each) Fuel Consumption 250 lt/h at 22 kn cruising

speed

#### **EQUIPMENT**

42' TV DVD

Sound System

#### **ACCOMMODATION**

One Full beam Master Cabin and en-suite bathroom, one VIP cabin convertible into a twin bedded cabin with en-suite bathroom and one Twin cabin with en-suite bathroom.

#### WATER SPORTS

3 mt 25hp Selva tender OR 2,85mt 160hp William Tender Jet Turbo (guests can choose either/or depending on waterskiing)
Water Skiis

Donut

Seawing

**Snorkeling Equipment** 

## **Exterior** Side view



# Birds eye view





## **Sunset View**



# **Capri View**

#### **Astern Sundeck**





# Cockpit Detail





# Salon & Open RoofTop



# **Salon Dining at Sunset**



#### Salon Hors-D'oeuvre



## **Master Cabin**



#### Master en-suite bathroom



# **Interior** Twin cabin



## **Interior** VIP Cabin



# Layout