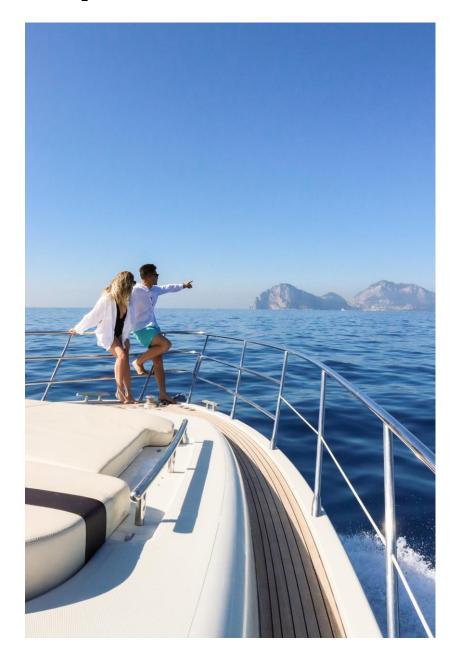

in and 1 Twin cabin.



6 Guests Crew of 2

#### WHITE GIADA, Azimut 62s

#### **SPECIFICATIONS**

Lenght mt 21.08 Beam mt 4.90 Draft mt 1.53

Builder: Azimut

Engines 2 x CATERPILLAR C18 1015 (each) Fuel Consumption 250 lt/h at 22 kn cruising

speed

#### **EQUIPMENT**

42' TV DVD

Sound System

#### **ACCOMMODATION**

One Full beam Master Cabin and en-suite bathroom, one VIP cabin convertible into a twin bedded cabin with en-suite bathroom and one Twin cabin with en-suite bathroom.

#### WATER SPORTS

3 mt 25hp Selva tender OR 2,85mt 160hp William Tender Jet Turbo (guests can choose either/or depending on waterskiing)
Water Skiis

Donut

Seawing

**Snorkeling Equipment** 

## **Exterior** Side view



# Birds eye view





## **Sunset View**



# **Capri View**

#### **Astern Sundeck**





# Cockpit Detail





# Salon & Open RoofTop



# **Salon Dining at Sunset**



#### Salon Hors-D'oeuvre



## **Master Cabin**



#### Master en-suite bathroom



# **Interior** Twin cabin



## **Interior** VIP Cabin



# Layout