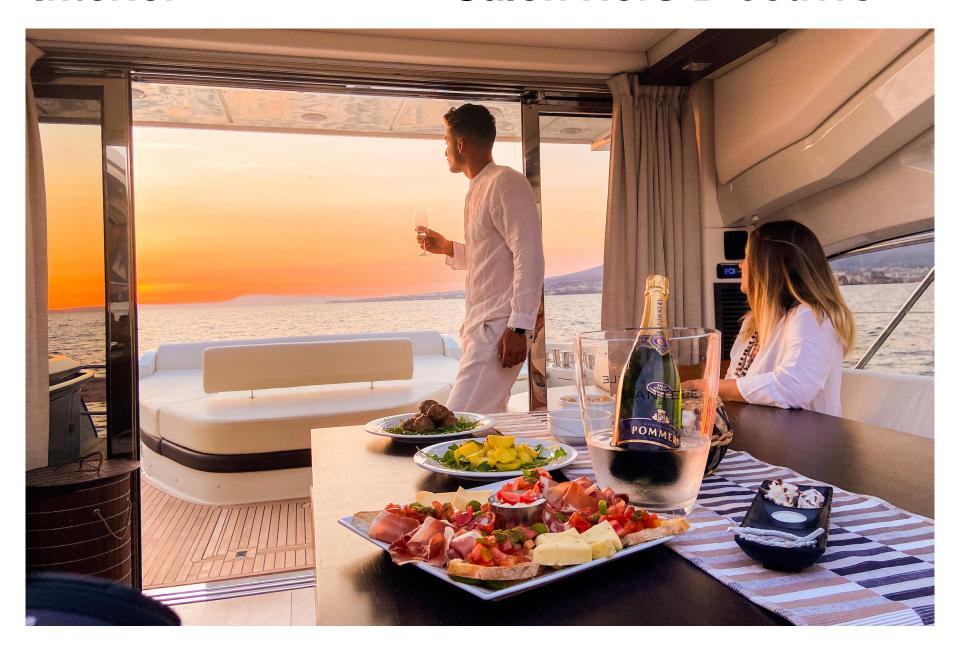

1.08 Beam mt 4.90 Draft mt 1.53

Builder: Azimut

Engines 2 x CATERPILLAR C18 1015 (each) Fuel Consumption 250 lt/h at 22 kn cruising

speed

#### **EQUIPMENT**

42' TV DVD

Sound System

#### **ACCOMMODATION**

One Full beam Master Cabin and en-suite bathroom, one VIP cabin convertible into a twin bedded cabin with en-suite bathroom and one Twin cabin with en-suite bathroom.

#### WATER SPORTS

3 mt 25hp Selva tender OR 2,85mt 160hp William Tender Jet Turbo (guests can choose either/or depending on waterskiing)
Water Skiis

Donut

Seawing

**Snorkeling Equipment** 

## **Exterior** Side view



# Birds eye view





## **Sunset View**



# **Capri View**

#### **Astern Sundeck**





# Cockpit Detail





# Salon & Open RoofTop



# **Salon Dining at Sunset**



#### Salon Hors-D'oeuvre



## **Master Cabin**



#### Master en-suite bathroom



# **Interior** Twin cabin



## **Interior** VIP Cabin



# Layout