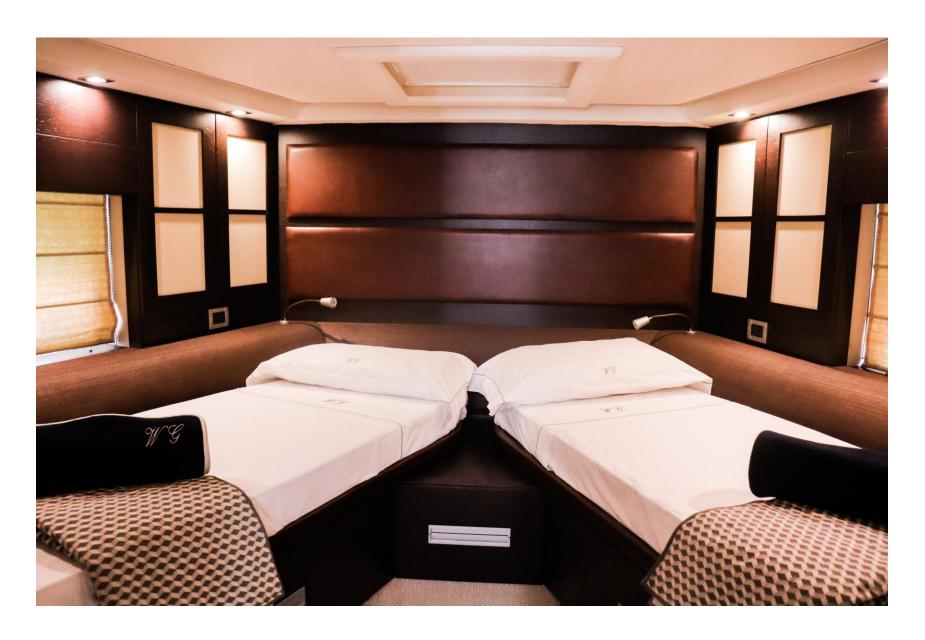

# **Interior** Twin cabin

Guests can enjoy the deck areas sunbathing in the forward mattresses or sipping a refreshing drink while sitting on the astern sofa, covered by a sun shade.

Colorful interiors in an elegant line: the salon offers two leather sofas and a dining table for six. The below deck offers accommodation for up to six guests in 1 full beam Master Cabin with and en-suite bathroom, 1 VIP Cabin which can be converted into a Twin and 1 Twin cabin.

#### **ACCOMMODATION**

One Full beam Master Cabin and en-suite bathroom, one VIP cabin convertible into a twin bedded cabin with en-suite bathroom and one Twin cabin with en-suite bathroom.