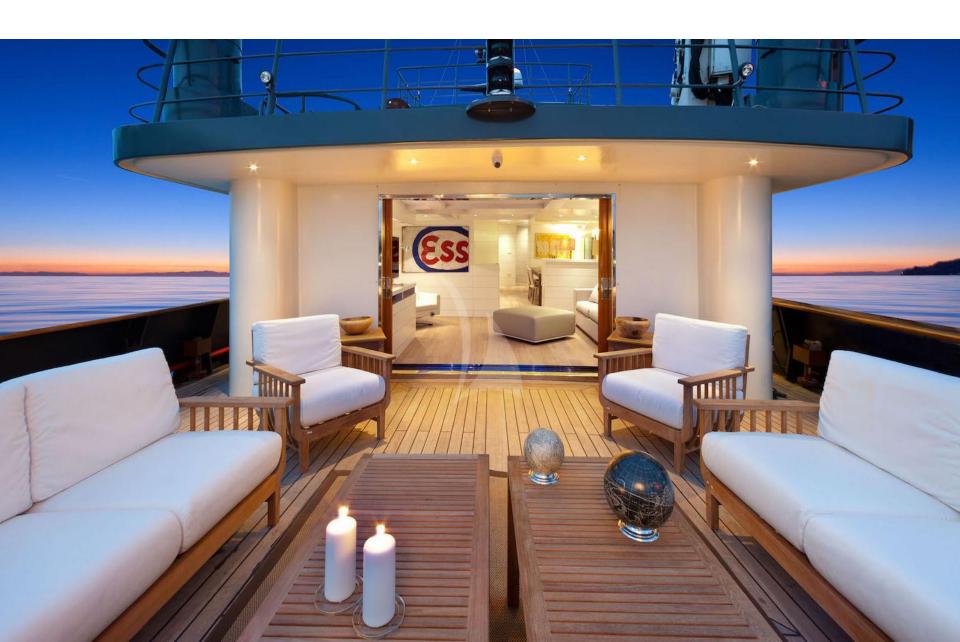

Outdoor living is part of the irresistible charm of Vervece with expansive spaces over all her decks, featuring al fresco dining options, lounge seating, sun loungers, bar area and more. Guests will be spoilt for choice when deciding where to spend their day on board.

## **Exterior** Aft View

**Exterior** Deck