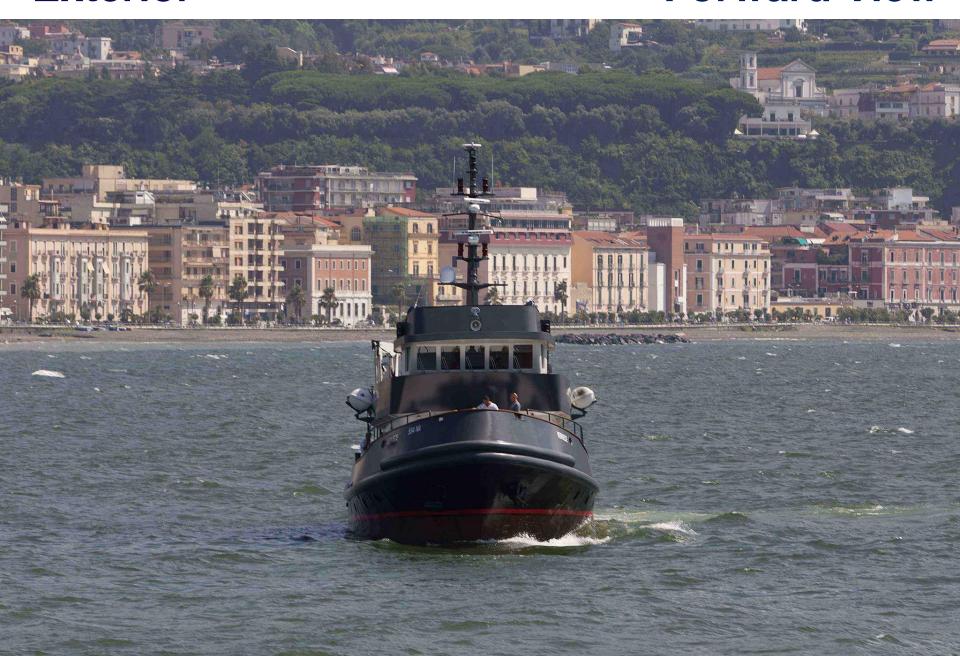

, dressing table and wardrobe

All cabins have en suite toilet and are equipped with 32" satellite TVs.

The double VIP stateroom has an anteroom with a little studio, shower box and a sofa with bunk bed (191 cm x 75 cm each).

#### **EQUIPMENT**

Wi-Fi

Condaria Air Conditioning throughout

Satellite Tv Lcd - Dvd 32" + Sky in all Staterooms.

Satellite Tv Lcd - Dvd 55" + Sky in Salon.

Ice Maker (5 Kg)

Throughtout the interior living area there is a Bose sound system and a Sony speaker, which can be both connected to via bluetooth.

#### WATER SPORTS

Lomac Tender 4.5 m 50hp

Lomac Tender 4 m 40hp

Water ski

Seadoo Scooter

2 inflatable canoes (1 x 1 pax/1 x 2 pax),

Wakeboard

Paddleboard Sup

Banana

Donut

Snorkeling equipment

Jobe Inflatable platfrom 4x2m



#### **Forward View**



## **Exterior** Aft View



**Exterior** Deck



#### **Deck further View**





# **Al Fresco dining**



# **Upper Deck Stateroom**





# **Interior** Living



# **Living Further View**



# **Interior** Salon



#### **Salon Further View**



# Galley



# **Dining**



# Wheelhouse



#### **Twin Bed Cabin**



# **Vip Cabin**



# **Anteroom Vip Cabin**



#### **Owner Cabin**



#### **Ensuite Toilet**



# Layout



# **Vervece Chef Recipe**