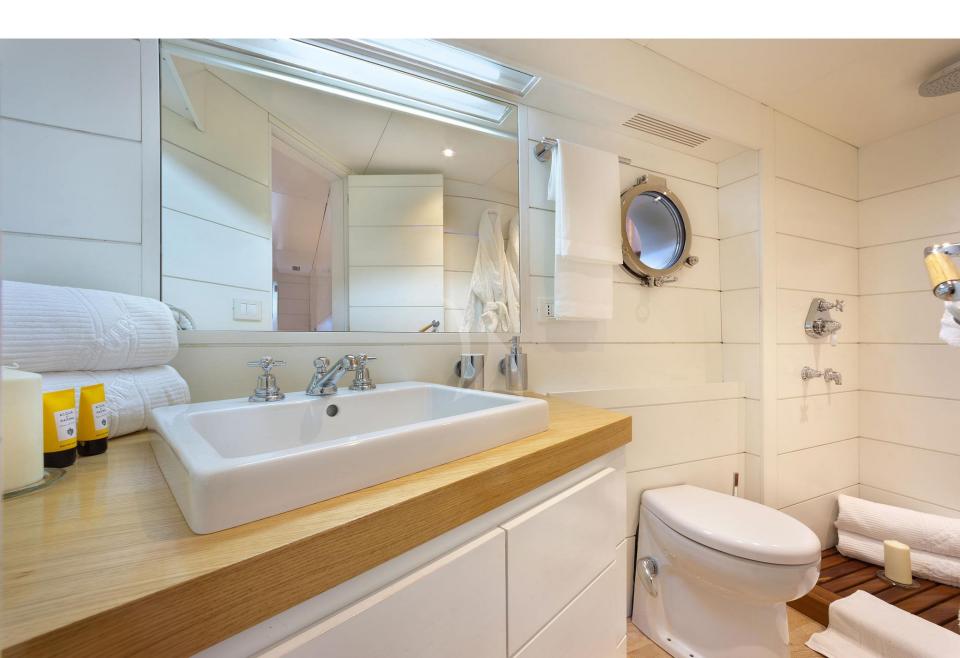

#### **Ensuite Toilet**

Vervece is available in **Naples** during the Summer season and in **South of France** in Spring.

Vervece interior is extremely modern with a beautiful beach house styled interior that is chic and contemporary. White furnishings pair perfectly with ash furniture, white lacquer, solid wood and pops of colour. Able to welcome 8 guests on board, all guest accommodation is spacious and beautifully styled. The full beam double bedded Master Stateroom with Queen Size bed, features a sofa, a dressing table, his/her wardrobe and ensuite toilet with shower box. The double VIP stateroom with Queen Size bed, ensuite toilet & two separate showers has an anteroom with a little studio, shower box and a sofa with bunk bed (191 cm x 75 cm). The 2 twins are both provided with sofa, dressing table, wardrobe and ensuite toilet with shower each. New aloe mattresses.