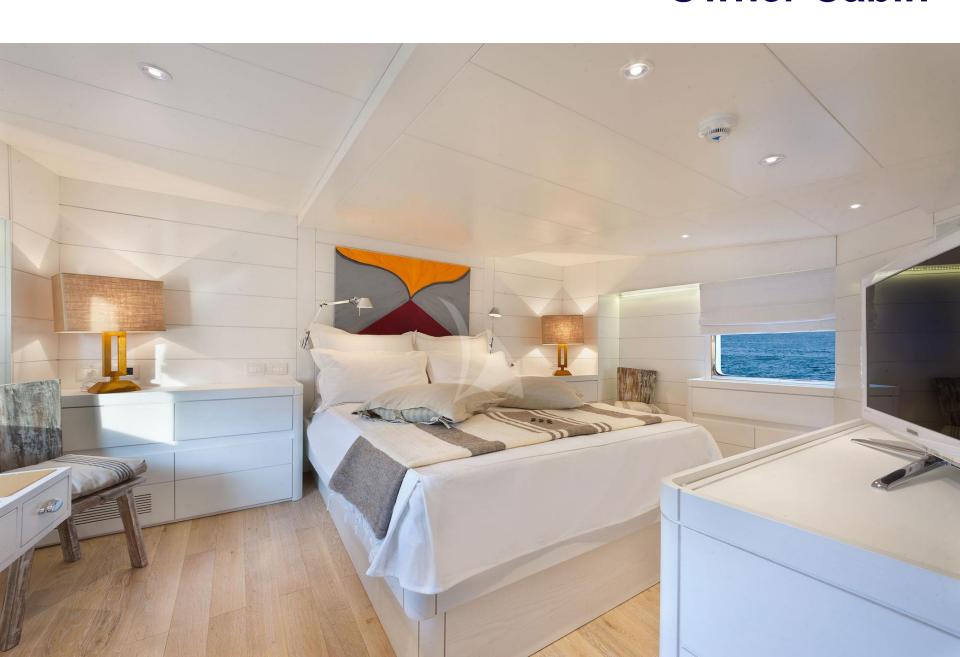

#### **Owner Cabin**

Vervece is available in **Naples** during the Summer season and in **South of France** in Spring.

Vervece interior is extremely modern with a beautiful beach house styled interior that is chic and contemporary. White furnishings pair perfectly with ash furniture, white lacquer, solid wood and pops of colour. Able to welcome 8 guests on board, all guest accommodation is spacious and beautifully styled. The full beam double bedded Master Stateroom with Queen Size bed, features a sofa, a dressing table, his/her wardrobe and ensuite toilet with shower box. The double VIP stateroom with Queen Size bed, ensuite toilet & two separate showers has an anteroom with a little studio, shower box and a sofa with bunk bed (191 cm x 75 cm). The 2 twins are both provided with sofa, dressing table, wardrobe and ensuite toilet with shower each. New aloe mattresses.