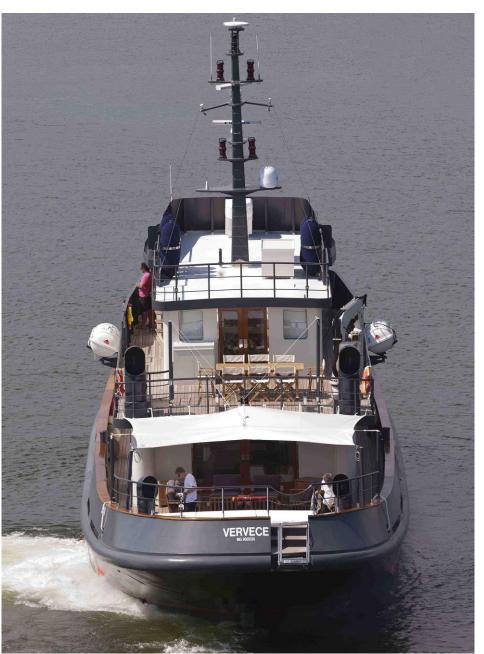

e

All cabins have en suite toilet and are equipped with 32" satellite TVs.

The double VIP stateroom has an anteroom with a little studio, shower box and a sofa with bunk bed (191 cm x 75 cm each).

#### **EQUIPMENT**

Wi-Fi

Condaria Air Conditioning throughout

Satellite Tv Lcd - Dvd 32" + Sky in all Staterooms.

Satellite Tv Lcd - Dvd 55" + Sky in Salon.

Ice Maker (5 Kg)

Throughtout the interior living area there is a Bose sound system and a Sony speaker, which can be both connected to via bluetooth.

#### WATER SPORTS

Lomac Tender 4.5 m 50hp

Lomac Tender 4 m 40hp

Water ski

Seadoo Scooter

2 inflatable canoes (1 x 1 pax/1 x 2 pax),

Wakeboard

Paddleboard Sup

Banana

Donut

Snorkeling equipment

Jobe Inflatable platfrom 4x2m



#### **Forward View**



## **Exterior** Aft View



**Exterior** Deck



#### **Deck further View**





# **Al Fresco dining**



# **Upper Deck Stateroom**





# **Interior** Living



# **Living Further View**



# **Interior** Salon



#### **Salon Further View**



# Galley



# **Dining**



# Wheelhouse



#### **Twin Bed Cabin**



# **Vip Cabin**



# **Anteroom Vip Cabin**



#### **Owner Cabin**



#### **Ensuite Toilet**



# Layout



# **Vervece Chef Recipe**