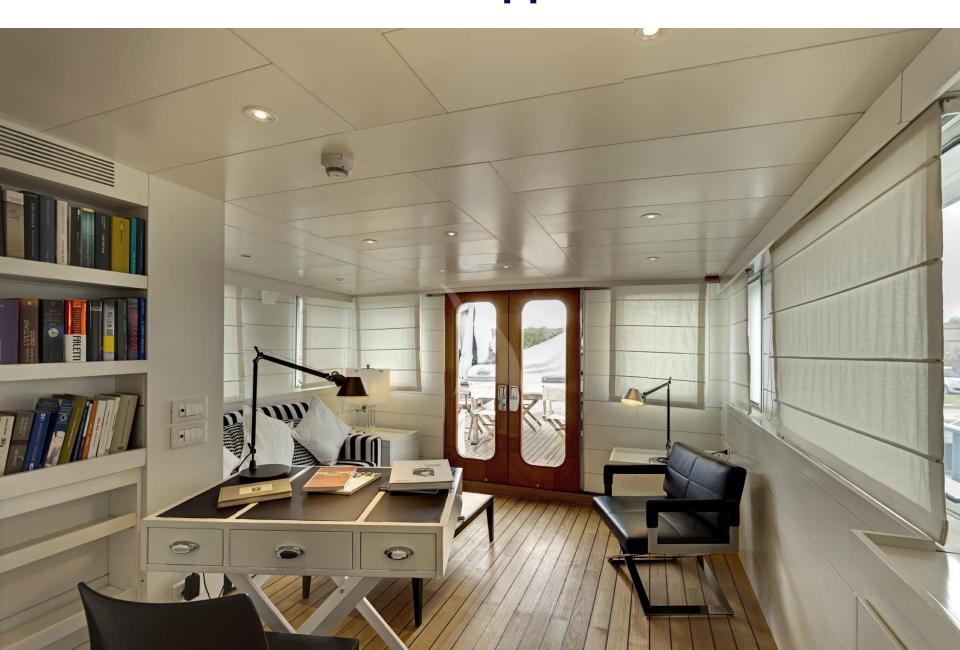

anteroom with a little studio, shower box and a sofa with bunk bed (191 cm x 75 cm each).

#### **EQUIPMENT**

Wi-Fi

Condaria Air Conditioning throughout

Satellite Tv Lcd - Dvd 32" + Sky in all Staterooms.

Satellite Tv Lcd - Dvd 55" + Sky in Salon.

Ice Maker (5 Kg)

Throughtout the interior living area there is a Bose sound system and a Sony speaker, which can be both connected to via bluetooth.

#### WATER SPORTS

Lomac Tender 4.5 m 50hp

Lomac Tender 4 m 40hp

Water ski

Seadoo Scooter

2 inflatable canoes (1 x 1 pax/1 x 2 pax),

Wakeboard

Paddleboard Sup

Banana

Donut

Snorkeling equipment

Jobe Inflatable platfrom 4x2m



#### **Forward View**



## **Exterior** Aft View



**Exterior** Deck



#### **Deck further View**





# **Al Fresco dining**



# **Upper Deck Stateroom**





# **Interior** Living



# **Living Further View**



# **Interior** Salon



#### **Salon Further View**



# Galley



# **Dining**



# Wheelhouse



#### **Twin Bed Cabin**



# **Vip Cabin**



# **Anteroom Vip Cabin**



#### **Owner Cabin**



#### **Ensuite Toilet**



# Layout



# **Vervece Chef Recipe**