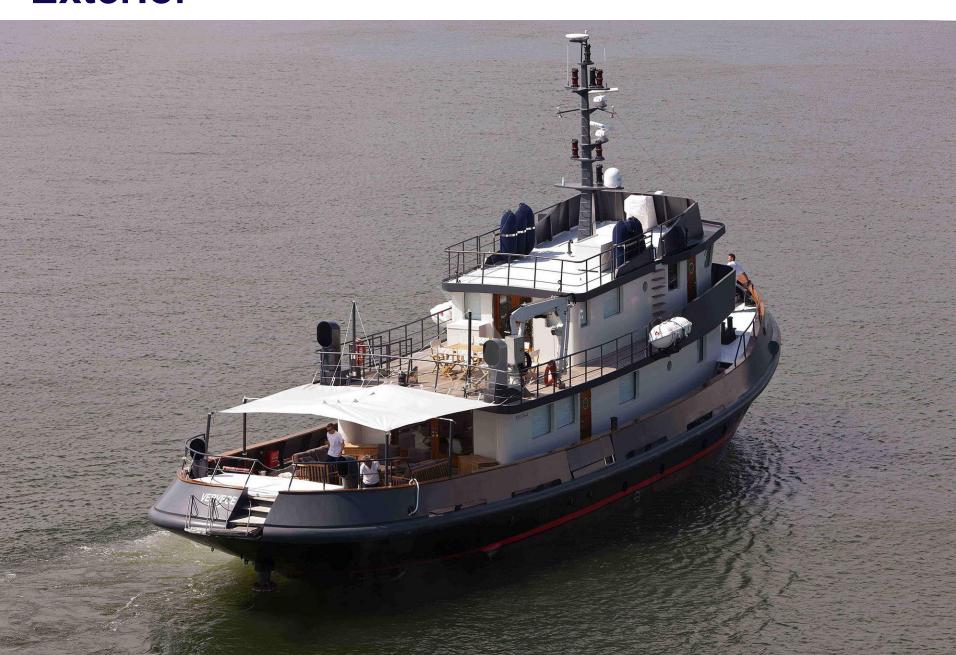

#### Vervece, Benetti 30 Mtr

Built by Benetti Shipyard in 1964, Vervece underwent a full refit at the Palumbo yard in 2013 to convert her into the luxury yacht she is today preserving the original character of a Tug vessel. She offers accommodation for 8 (+ 2) guests in 4 comfortable suites. Crew of 6. Built from steel, with exceptional seakeeping qualities, she cruises at 10 knots and reaches maximum speeds of 12 knots.

Outdoor living is part of the irresistible charm of Vervece with expansive spaces over all her decks, featuring al fresco dining options, lounge seating, sun loungers, bar area and more. Guests will be spoilt for choice when deciding where to spend their day on board.

## **Exterior** Aft View

**Exterior** Deck