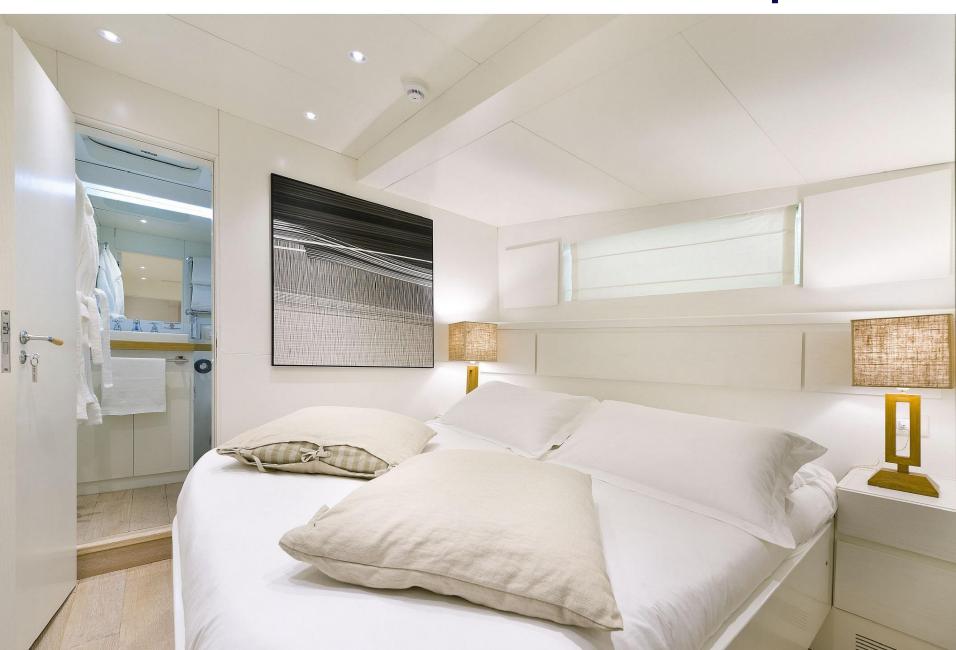

#### **Owner Cabin**

Vervece is available in **Naples** during the Summer season and in **South of France** in Spring.

Vervece interior is extremely modern with a beautiful beach house styled interior that is chic and contemporary. White furnishings pair perfectly with ash furniture, white lacquer, solid wood and pops of colour. Able to welcome 8 guests on board, all guest accommodation is spacious and beautifully styled. The full beam double bedded Master Stateroom with Queen Size bed, features a sofa, a dressing table, his/her wardrobe and ensuite toilet with shower box. The double VIP stateroom with Queen Size bed, ensuite toilet & two separate showers has an anteroom with a little studio, shower box and a sofa with bunk bed (191 cm x 75 cm). The 2 twins are both provided with sofa, dressing table, wardrobe and ensuite toilet with shower each. New aloe mattresses.