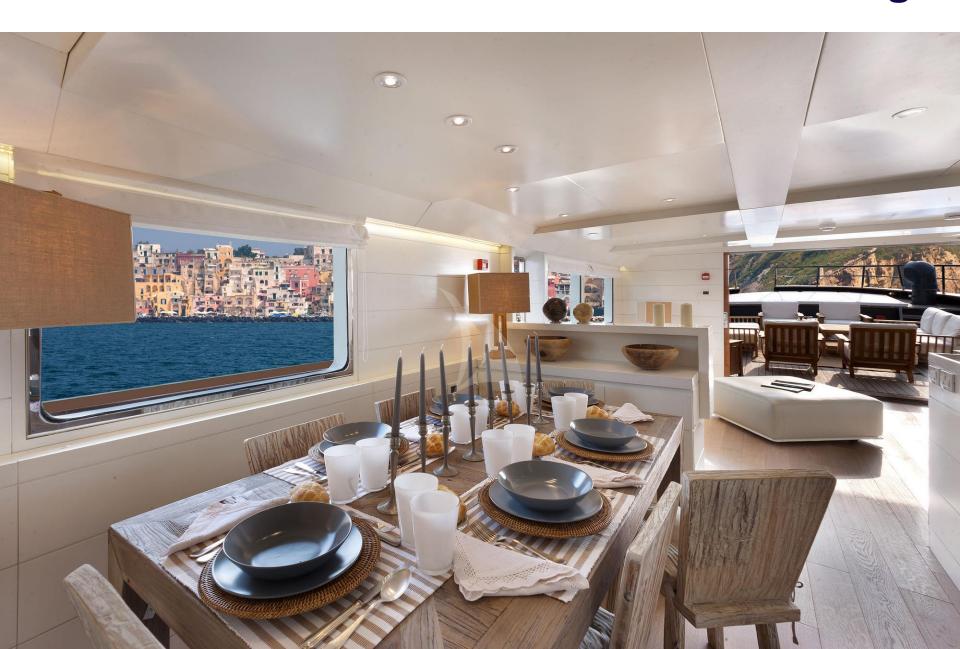

# **Dining**

A large light-filled split main saloon features a formal dining area and luxurious lounge seating, with the modern galley located close nearby. Vervece's talented chef will create an unforgettable charter menu, customised to every group. A second relaxed lounge space can be found on the upper deck, providing another chic space for guests to retreat to.