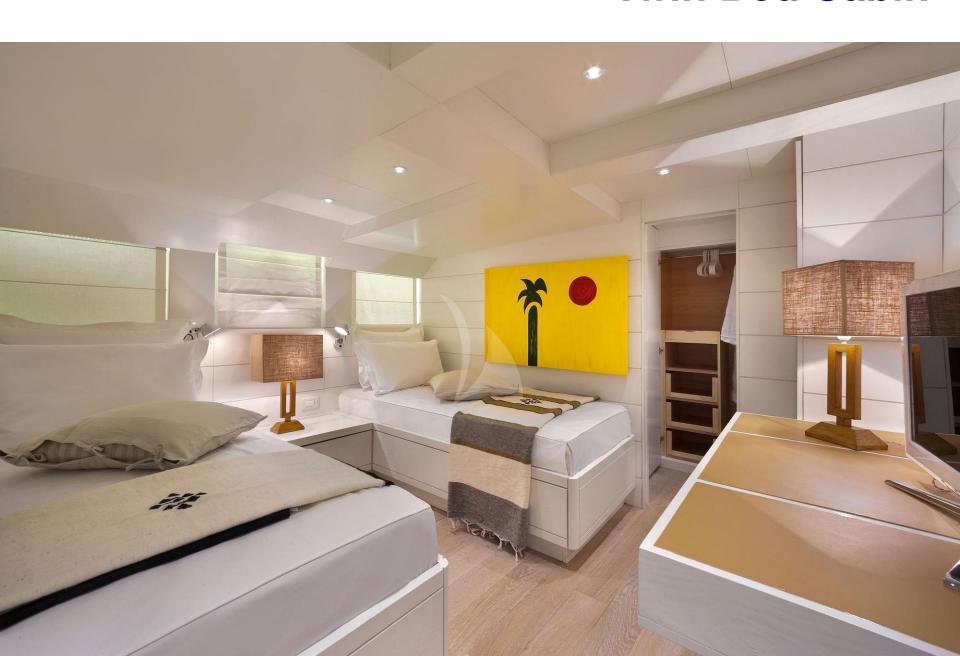

#### **Twin Bed Cabin**

2 twin cabins with separate beds, sofa, dressing table and wardrobe

All cabins have en suite toilet and are equipped with 32" satellite TVs.

The double VIP stateroom has an anteroom with a little studio, shower box and a sofa with bunk bed (191 cm x 75 cm each).