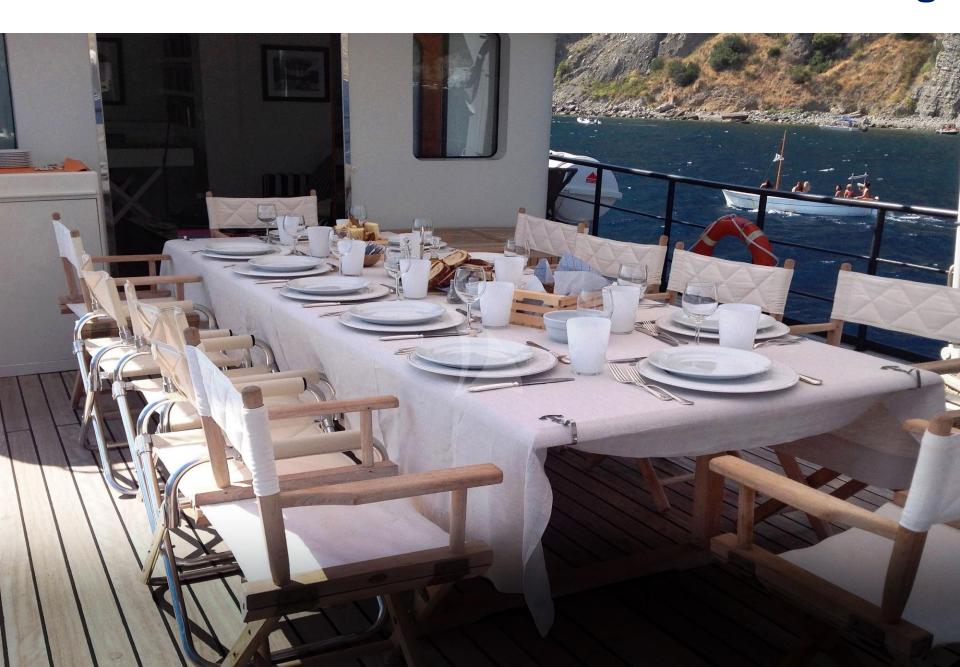

e double VIP stateroom has an anteroom with a little studio, shower box and a sofa with bunk bed (191 cm x 75 cm each).

#### **EQUIPMENT**

Wi-Fi

Condaria Air Conditioning throughout

Satellite Tv Lcd - Dvd 32" + Sky in all Staterooms.

Satellite Tv Lcd - Dvd 55" + Sky in Salon.

Ice Maker (5 Kg)

Throughtout the interior living area there is a Bose sound system and a Sony speaker, which can be both connected to via bluetooth.

#### WATER SPORTS

Lomac Tender 4.5 m 50hp

Lomac Tender 4 m 40hp

Water ski

Seadoo Scooter

2 inflatable canoes (1 x 1 pax/1 x 2 pax),

Wakeboard

Paddleboard Sup

Banana

Donut

Snorkeling equipment

Jobe Inflatable platfrom 4x2m



#### **Forward View**



## **Exterior** Aft View



**Exterior** Deck



#### **Deck further View**





# **Al Fresco dining**



# **Upper Deck Stateroom**





# **Interior** Living



# **Living Further View**



# **Interior** Salon



#### **Salon Further View**



# Galley



# **Dining**



# Wheelhouse



#### **Twin Bed Cabin**



# **Vip Cabin**



# **Anteroom Vip Cabin**



#### **Owner Cabin**



#### **Ensuite Toilet**



# Layout



# **Vervece Chef Recipe**