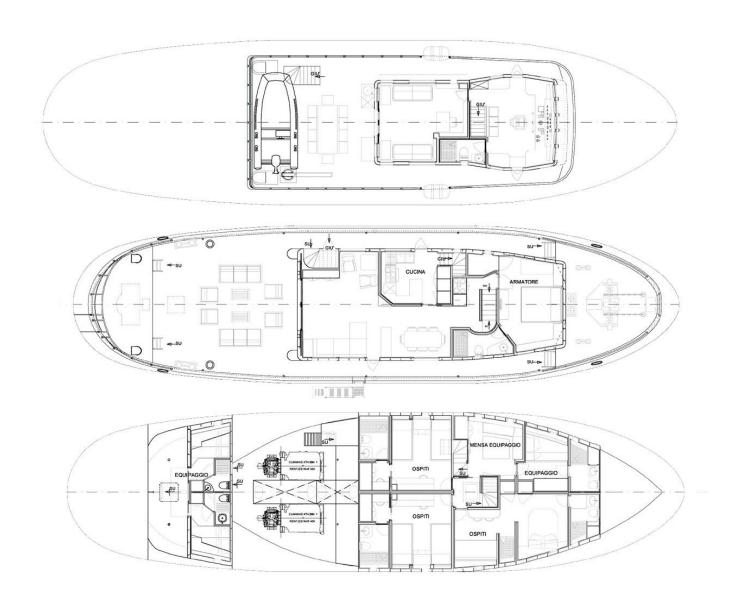

# Layout

#### **ACCOMMODATION**

Vervece features 4 suites for 8 guests (+2 pullman berths suitable for children/kids):):

- 1 Master stateroom featuring a queen size bed with a comfortable sofa, a dressing table and his/her wardrobes.
- 1 VIP suite featuring a queen size bed, a sofa, a little studio and two separate showers.

2 twin cabins with separate beds, sofa, dressing table and wardrobe

All cabins have en suite toilet and are equipped with 32" satellite TVs.

The double VIP stateroom has an anteroom with a little studio, shower box and a sofa with bunk bed (191 cm x 75 cm each).