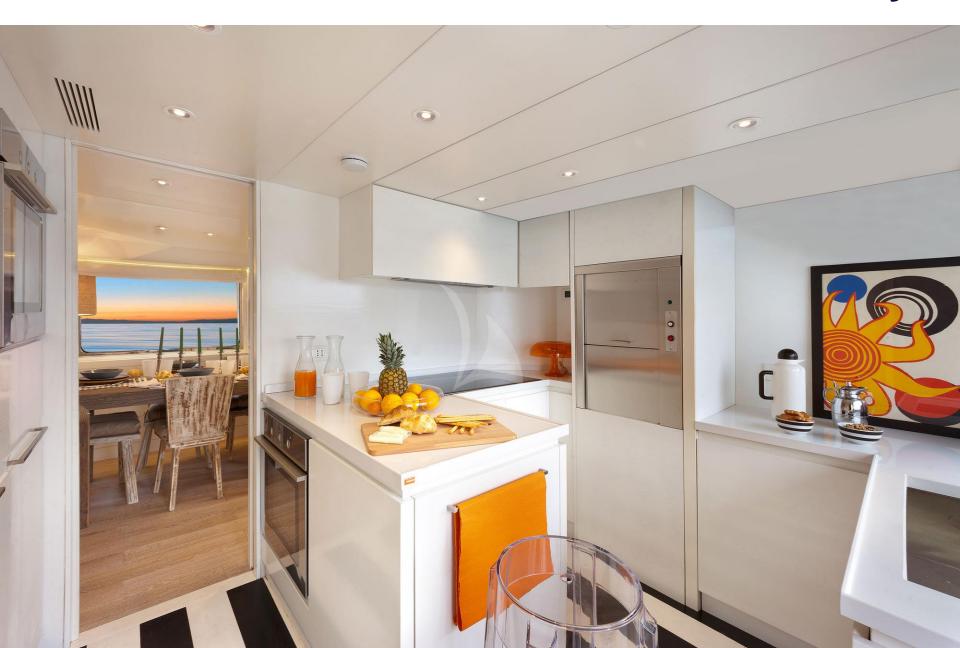

# Galley

A large light-filled split main saloon features a formal dining area and luxurious lounge seating, with the modern galley located close nearby. Vervece's talented chef will create an unforgettable charter menu, customised to every group. A second relaxed lounge space can be found on the upper deck, providing another chic space for guests to retreat to.