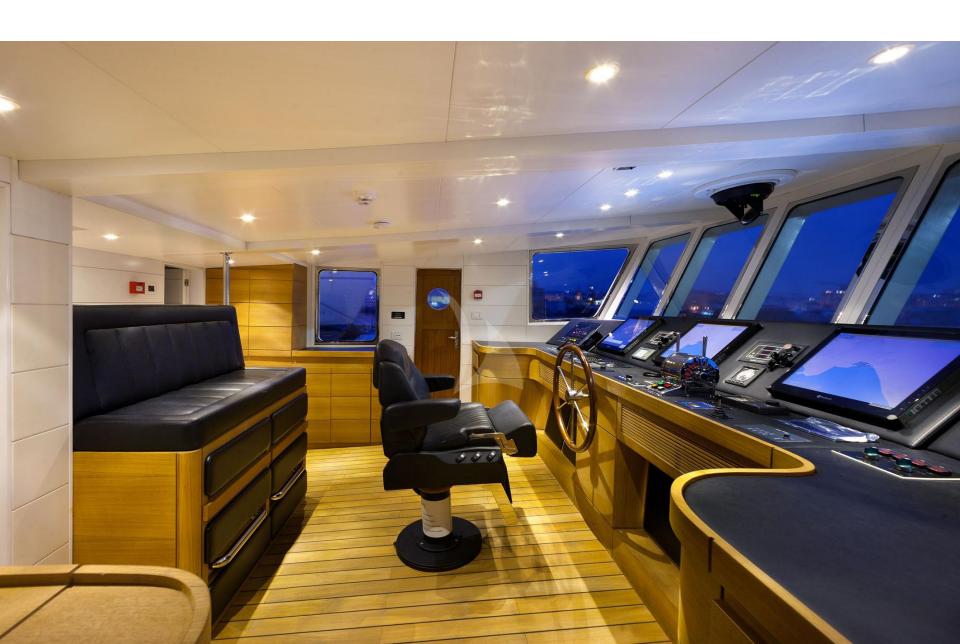

Satellite Tv Lcd - Dvd 32" + Sky in all Staterooms.

Satellite Tv Lcd - Dvd 55" + Sky in Salon.

Ice Maker (5 Kg)

Throughtout the interior living area there is a Bose sound system and a Sony speaker, which can be both connected to via bluetooth.

#### WATER SPORTS

Lomac Tender 4.5 m 50hp

Lomac Tender 4 m 40hp

Water ski

Seadoo Scooter

2 inflatable canoes (1 x 1 pax/1 x 2 pax),

Wakeboard

Paddleboard Sup

Banana

Donut

Snorkeling equipment

Jobe Inflatable platfrom 4x2m



#### **Forward View**



## **Exterior** Aft View



**Exterior** Deck



#### **Deck further View**





# **Al Fresco dining**



# **Upper Deck Stateroom**





# **Interior** Living



# **Living Further View**



# **Interior** Salon



#### **Salon Further View**



# Galley



# **Dining**



# Wheelhouse



#### **Twin Bed Cabin**



# **Vip Cabin**



# **Anteroom Vip Cabin**



#### **Owner Cabin**



#### **Ensuite Toilet**



# Layout



# **Vervece Chef Recipe**