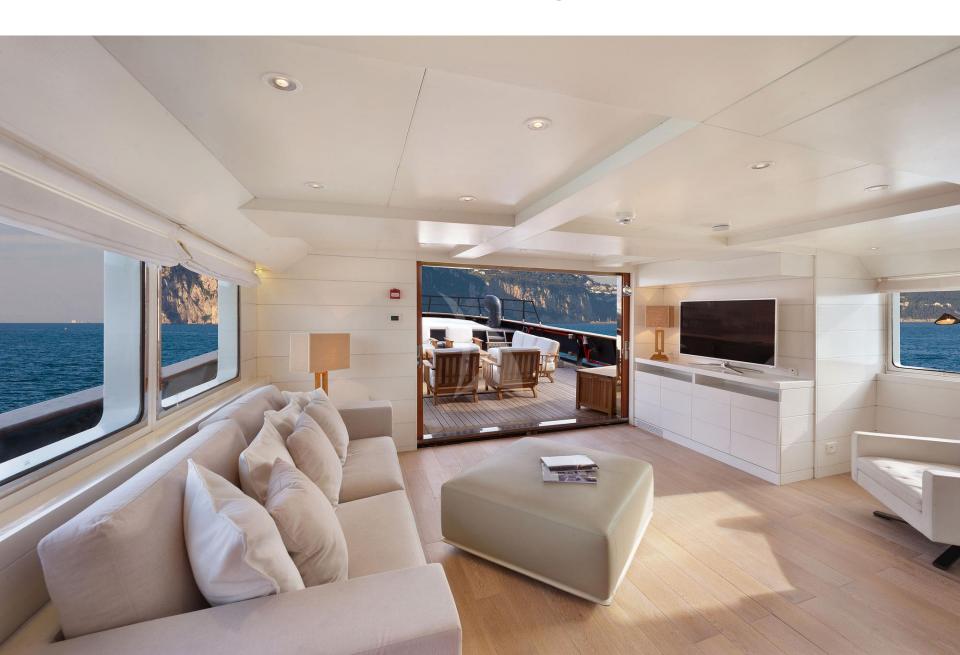

# **Living Further View**

A large light-filled split main saloon features a formal dining area and luxurious lounge seating, with the modern galley located close nearby. Vervece's talented chef will create an unforgettable charter menu, customised to every group. A second relaxed lounge space can be found on the upper deck, providing another chic space for guests to retreat to.