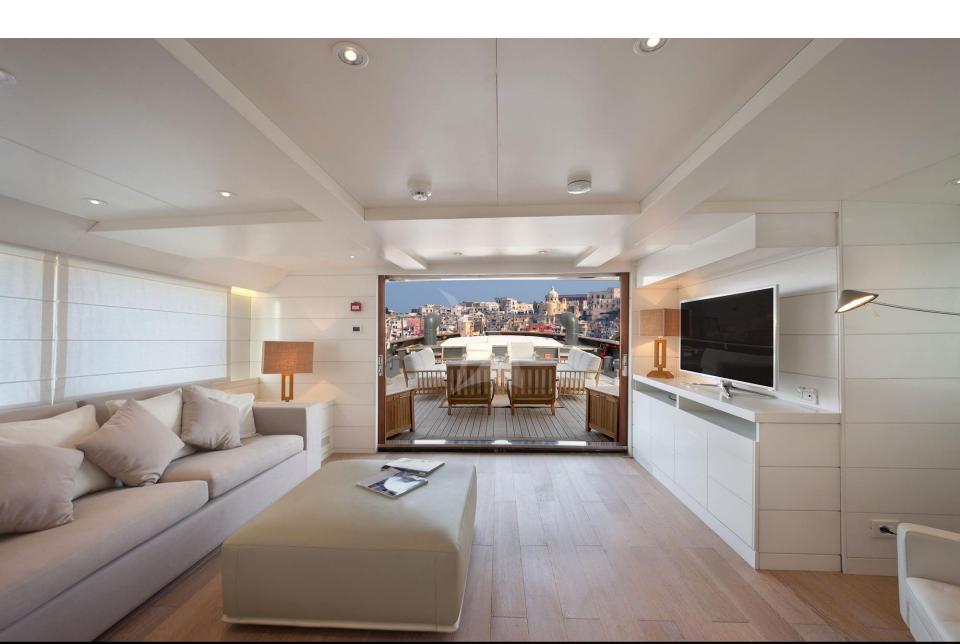

h bunk bed (191 cm x 75 cm each).

#### **EQUIPMENT**

Wi-Fi

Condaria Air Conditioning throughout

Satellite Tv Lcd - Dvd 32" + Sky in all Staterooms.

Satellite Tv Lcd - Dvd 55" + Sky in Salon.

Ice Maker (5 Kg)

Throughtout the interior living area there is a Bose sound system and a Sony speaker, which can be both connected to via bluetooth.

#### WATER SPORTS

Lomac Tender 4.5 m 50hp

Lomac Tender 4 m 40hp

Water ski

Seadoo Scooter

2 inflatable canoes (1 x 1 pax/1 x 2 pax),

Wakeboard

Paddleboard Sup

Banana

Donut

Snorkeling equipment

Jobe Inflatable platfrom 4x2m



#### **Forward View**



## **Exterior** Aft View



**Exterior** Deck



#### **Deck further View**





# **Al Fresco dining**



# **Upper Deck Stateroom**





# **Interior** Living



# **Living Further View**



# **Interior** Salon



#### **Salon Further View**



# Galley



# **Dining**



# Wheelhouse



#### **Twin Bed Cabin**



# **Vip Cabin**



# **Anteroom Vip Cabin**



#### **Owner Cabin**



#### **Ensuite Toilet**



# Layout



# **Vervece Chef Recipe**