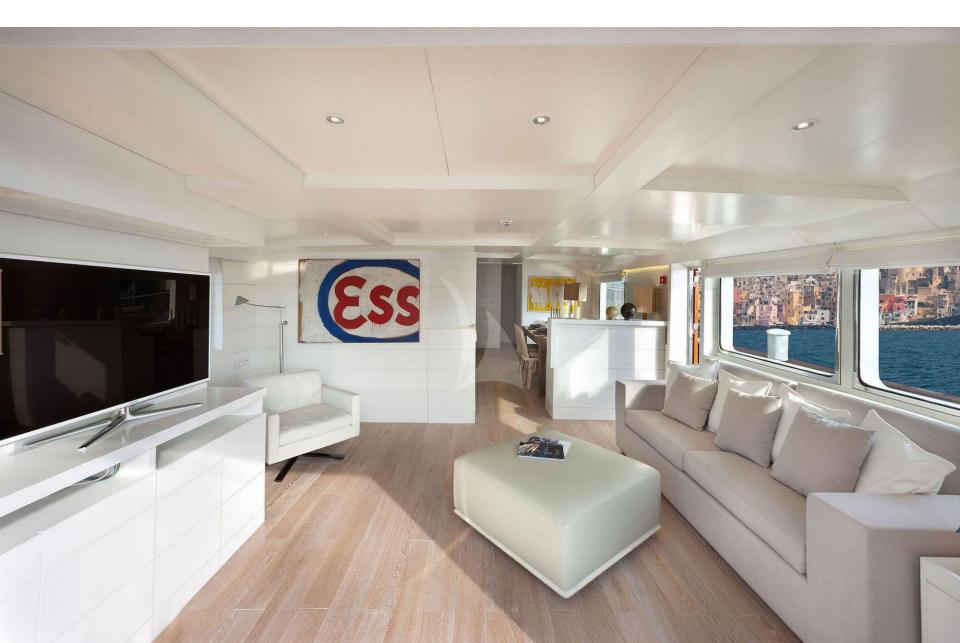

io, shower box and a sofa with bunk bed (191 cm x 75 cm each).

#### **EQUIPMENT**

Wi-Fi

Condaria Air Conditioning throughout

Satellite Tv Lcd - Dvd 32" + Sky in all Staterooms.

Satellite Tv Lcd - Dvd 55" + Sky in Salon.

Ice Maker (5 Kg)

Throughtout the interior living area there is a Bose sound system and a Sony speaker, which can be both connected to via bluetooth.

#### WATER SPORTS

Lomac Tender 4.5 m 50hp

Lomac Tender 4 m 40hp

Water ski

Seadoo Scooter

2 inflatable canoes (1 x 1 pax/1 x 2 pax),

Wakeboard

Paddleboard Sup

Banana

Donut

Snorkeling equipment

Jobe Inflatable platfrom 4x2m



#### **Forward View**



## **Exterior** Aft View



**Exterior** Deck



#### **Deck further View**





# **Al Fresco dining**



# **Upper Deck Stateroom**





# **Interior** Living



# **Living Further View**



# **Interior** Salon



#### **Salon Further View**



# Galley



# **Dining**



# Wheelhouse



#### **Twin Bed Cabin**



# **Vip Cabin**



# **Anteroom Vip Cabin**



#### **Owner Cabin**



#### **Ensuite Toilet**



# Layout



# **Vervece Chef Recipe**