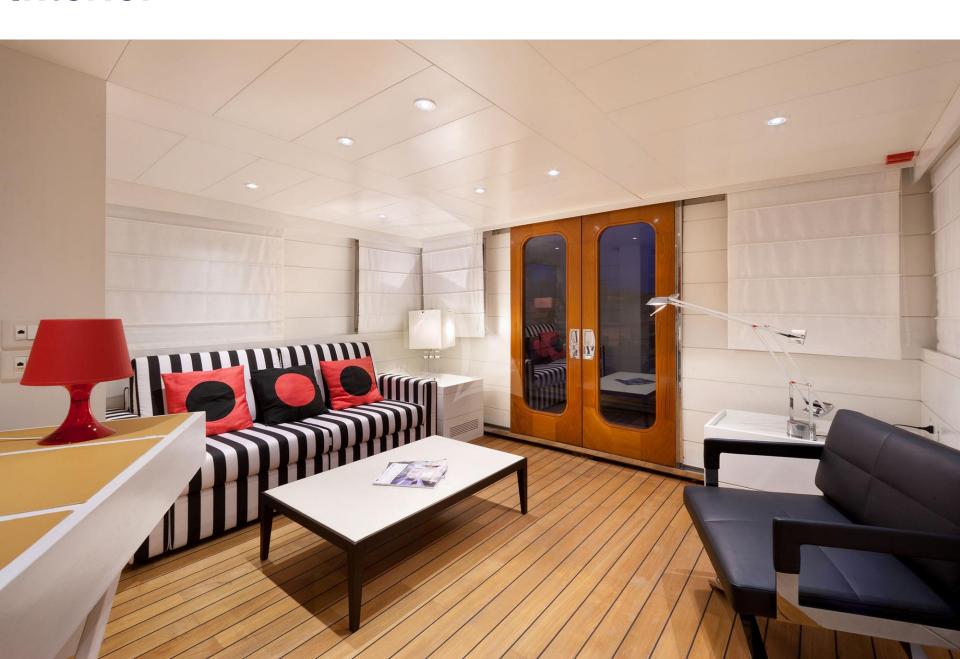

teroom with a little studio, shower box and a sofa with bunk bed (191 cm x 75 cm each).

#### **EQUIPMENT**

Wi-Fi

Condaria Air Conditioning throughout

Satellite Tv Lcd - Dvd 32" + Sky in all Staterooms.

Satellite Tv Lcd - Dvd 55" + Sky in Salon.

Ice Maker (5 Kg)

Throughtout the interior living area there is a Bose sound system and a Sony speaker, which can be both connected to via bluetooth.

#### WATER SPORTS

Lomac Tender 4.5 m 50hp

Lomac Tender 4 m 40hp

Water ski

Seadoo Scooter

2 inflatable canoes (1 x 1 pax/1 x 2 pax),

Wakeboard

Paddleboard Sup

Banana

Donut

Snorkeling equipment

Jobe Inflatable platfrom 4x2m



#### **Forward View**



## **Exterior** Aft View



**Exterior** Deck



#### **Deck further View**





# **Al Fresco dining**



# **Upper Deck Stateroom**





# **Interior** Living



# **Living Further View**



# **Interior** Salon



#### **Salon Further View**



# Galley



# **Dining**



# Wheelhouse



#### **Twin Bed Cabin**



# **Vip Cabin**



# **Anteroom Vip Cabin**



#### **Owner Cabin**



#### **Ensuite Toilet**



# Layout



# **Vervece Chef Recipe**