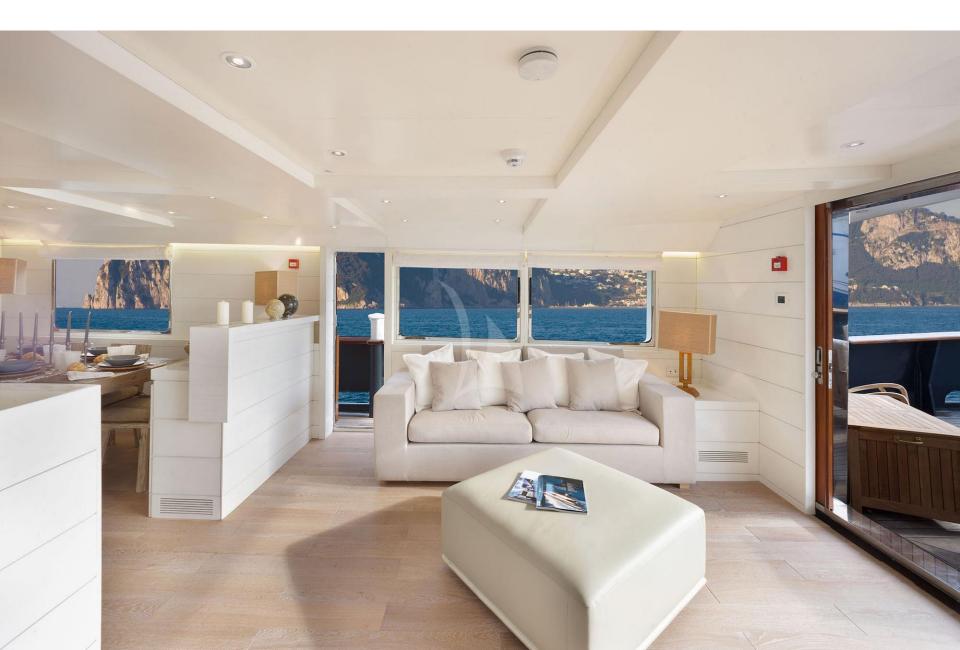

# **Interior** Living

A large light-filled split main saloon features a formal dining area and luxurious lounge seating, with the modern galley located close nearby. Vervece's talented chef will create an unforgettable charter menu, customised to every group. A second relaxed lounge space can be found on the upper deck, providing another chic space for guests to retreat to.