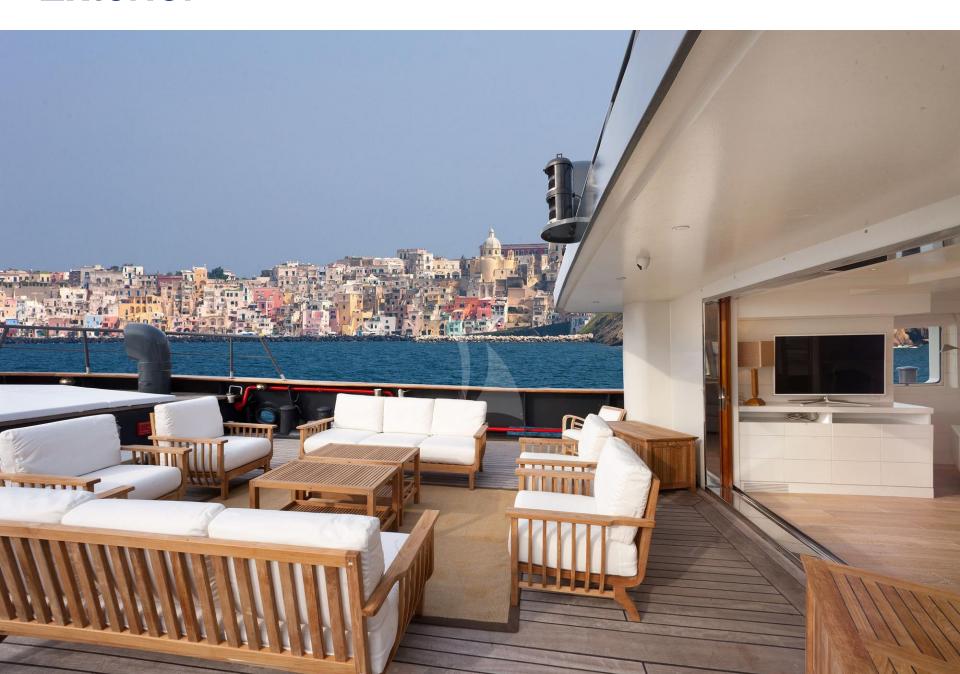

Outdoor living is part of the irresistible charm of Vervece with expansive spaces over all her decks, featuring al fresco dining options, lounge seating, sun loungers, bar area and more. Guests will be spoilt for choice when deciding where to spend their day on board.

#### **Deck further View**