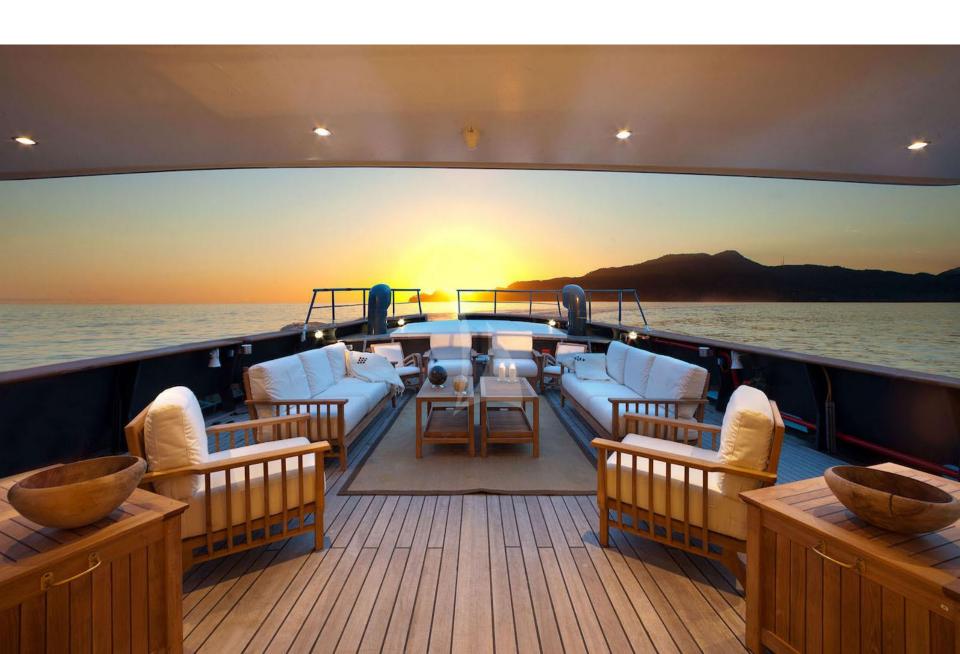

Outdoor living is part of the irresistible charm of Vervece with expansive spaces over all her decks, featuring al fresco dining options, lounge seating, sun loungers, bar area and more. Guests will be spoilt for choice when deciding where to spend their day on board.

#### **Forward View**