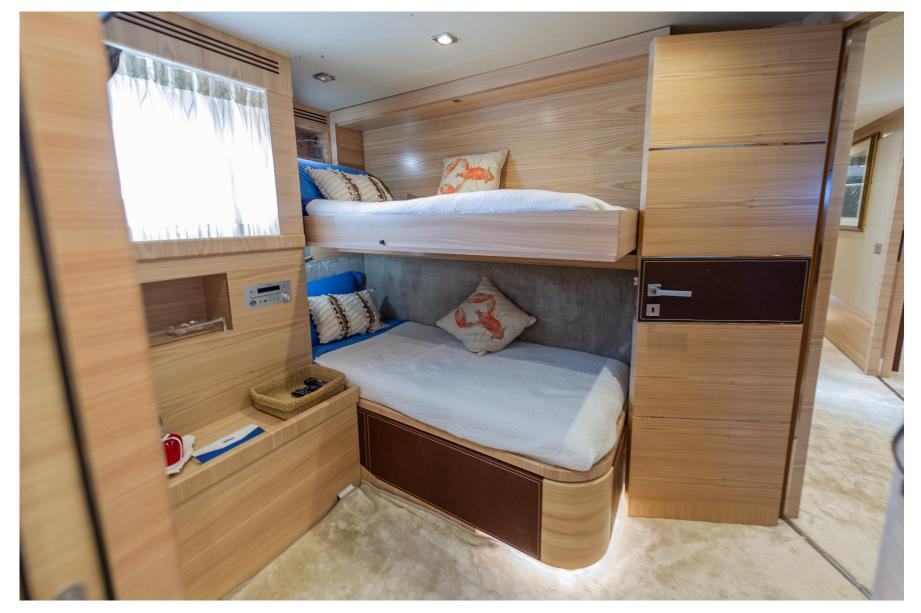

#### ACCOMMODATION

1 Master Cabin with ensuite toilet and separate shower

2 double-bed VIP Cabins with ensuite toilet and separate shower

2 Guest Cabins with upper and lower beds (each bed is 90 cm wide), toilet ensuite and separate shower

#### Interior Twin suite view