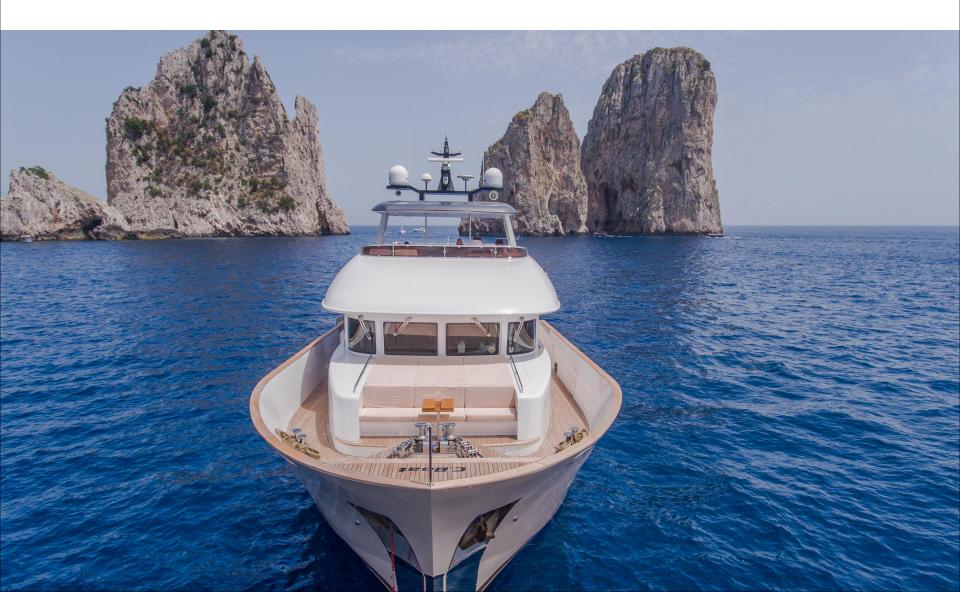

#### Exterior Forward View

A perfect blend of functionality, design, tradition and technology, superyacht Don Michele is a high quality, fully custom vessel, characterized by refinement and elegance.

Spreading over three amazing decks, luxury yacht Don Michele boasts generous exterior spaces, as well as refined and luxurious interiors, tastefully furnished and made with the finest materials. The lower deck hosts 5 lovely suites: the owner's suite, two VIP cabins and 2 Guest Cabins with upper and lower beds (each bed is 90 cm wide), toilet ensuite and separate shower.

The main deck hosts a wide salon, separate galley and dining room.

Separate crew quarter, 2 cabins.

Don Michele features an amazing 85 sqm top deck ideal for cocktails up to 60 guests: spacious dining area with table and seats for 10 guests, BBQ, icemaker, 2 fridges, sink. Always on top deck, sun mattresses are placed forward; the astern upper deck area was upgraded in 2019 replacing the crane with a big sofa, poufs and armchairs making a very comfortable lounge area. Another huge sundeck area is on m a i n d e c k f o r w a r d. Hydraulic bathing platform with Opacmare Transformer. Don Michele has wheelchair accessibility and is equipped for guests with disabilities and/or with reduced mobility.