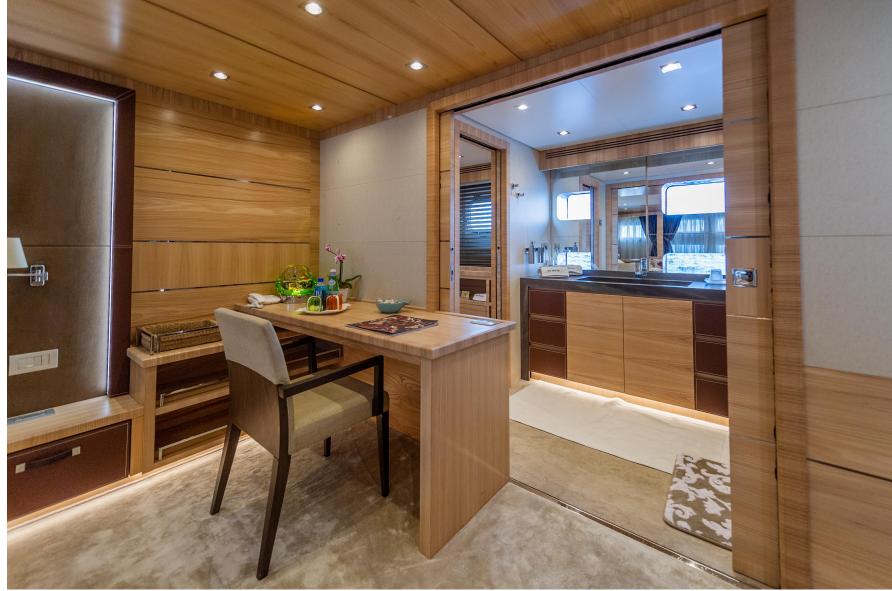

er Seadoo 100 hp 2seats waverunner 1 x SEABOB 1 X SEAWING 5 X SUP 1 X WAKEBOARD 1 X WATERSKI 1 X BIG HEXAGONAL INFLATABLE PLATFORM 3,5 X 3,5 mt 4 person inflatable donut 1 person inflatable donut snorkeling equipment (various sizes) 2 inflatable kayak 2 mt height water slide

#### Exterior View



### Exterior Bird's View



#### Exterior Forward View



# Exterior Upper Deck



### Exterior Upper Deck Table



# Exterior Cockpit



# Interior Living



# Interior Dining Area



# Interior Daily Toilet



# Interior Stairs



#### Interior Guests double suite



#### Interior suite view

#### Guests double



#### Interior Twin suite view



# Interior Twin's toilet



# Interior Corridor



# Interior Owner's Suite



# Interior Owner' s further view



### Interior Owner's further view



### Exterior Transformer





#### Water Toys









#### Plans