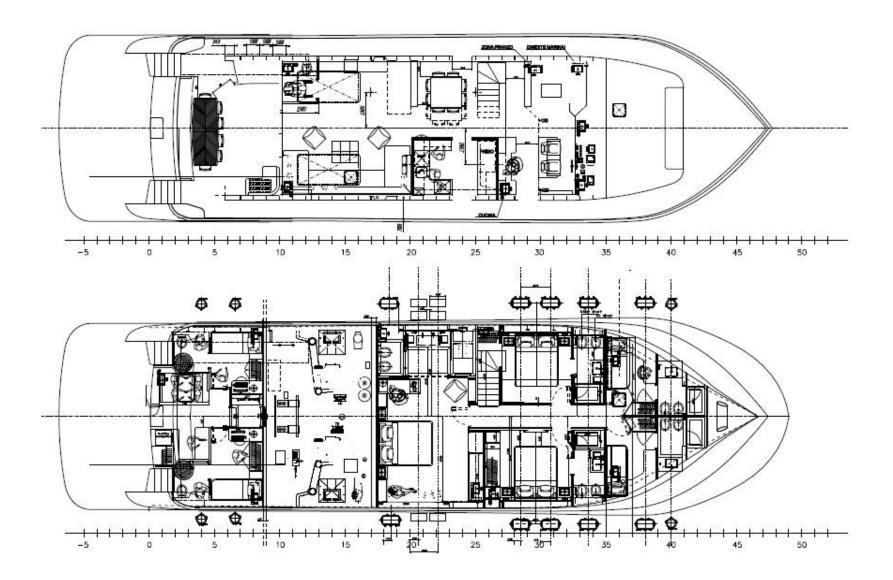

WAKEBOARD 1 X WATERSKI 1 X BIG HEXAGONAL INFLATABLE PLATFORM 3,5 X 3,5 mt 4 person inflatable donut 1 person inflatable donut snorkeling equipment (various sizes) 2 inflatable kayak 2 mt height water slide

#### Exterior View



### Exterior Bird's View



#### Exterior Forward View



# Exterior Upper Deck



### Exterior Upper Deck Table



# Exterior Cockpit



# Interior Living



# Interior Dining Area



# Interior Daily Toilet



# Interior Stairs



#### Interior Guests double suite



#### Interior suite view

#### Guests double



#### Interior Twin suite view



# Interior Twin's toilet



# Interior Corridor



# Interior Owner's Suite



# Interior Owner' s further view



### Interior Owner's further view



### Exterior Transformer





#### Water Toys









#### Plans