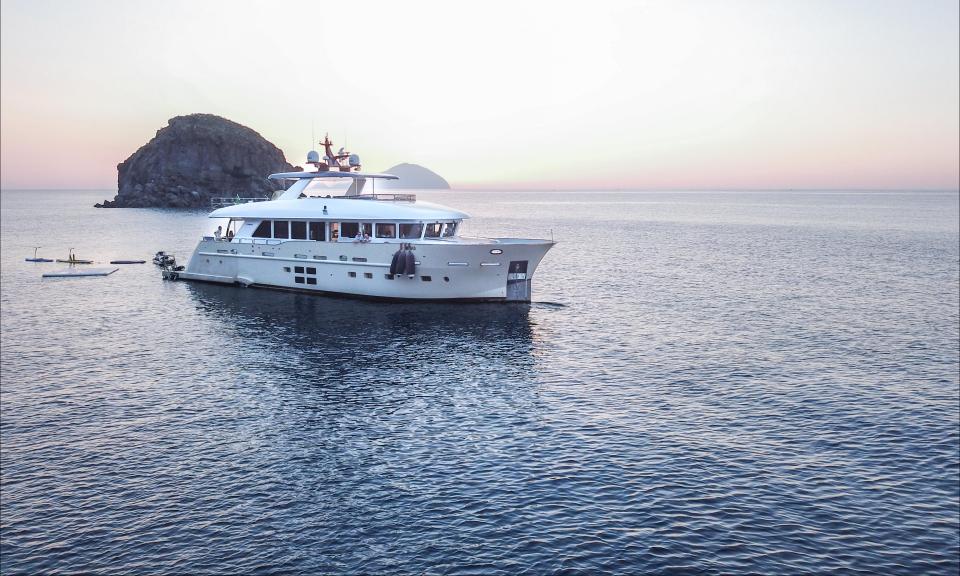

# DON MICHELE, C. BOAT 27 SC



#### Don Michele, C.Boat 27 SC

The all-new C. Boat 27SC Don Michele successfully hit the water in Porto Piccolo Sistiana near Trieste in 2016. Newly built and available for charter Don Michele offers 5 spacious suites for 10 guests. Members of crew, 6. Base Naples, flexible.

A perfect blend of functionality, design, tradition and technology, superyacht Don Michele is a high quality, fully custom vessel, characterized by refinement and elegance.

Spreading over three amazing decks, luxury yacht Don Michele boasts generous exterior spaces, as well as refined and luxurious interiors, tastefully furnished and made with the finest materials. The lower deck hosts 5 lovely suites: the owner's suite, two VIP cabins and 2 Guest Cabins with upper and lower beds (each bed is 90 cm wide), toilet e