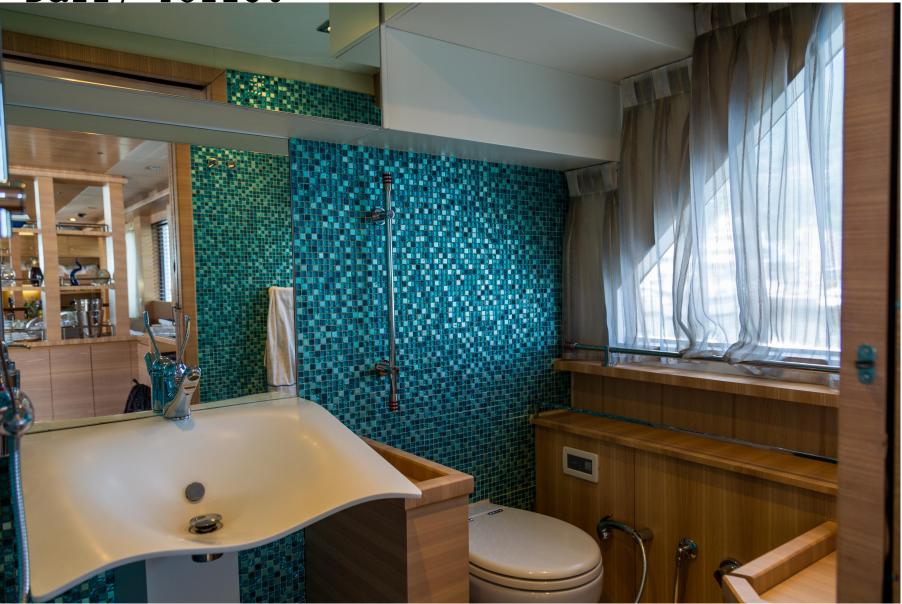

mer hydraulic bathing platform\*, stabilizers. Tapis roulant Tecnogym, mattresses, chaises longue, BBQ, icemaker, 2 fridges and sink available on top deck.

\*please note that the picture shows a transformer installed on another yacht

#### WATER SPORTS

NEW 2020 7,74mt Axopar 24 T-Top Tender Seadoo 100 hp 2seats waverunner 1 x SEABOB 1 X SEAWING 5 X SUP 1 X WAKEBOARD 1 X WATERSKI 1 X BIG HEXAGONAL INFLATABLE PLATFORM 3,5 X 3,5 mt 4 person inflatable donut 1 person inflatable donut snorkeling equipment (various sizes) 2 inflatable kayak 2 mt height water slide

#### Exterior View



### Exterior Bird's View



#### Exterior Forward View



# Exterior Upper Deck



### Exterior Upper Deck Table



# Exterior Cockpit



# Interior Living



# Interior Dining Area



# Interior Daily Toilet



# Interior Stairs



#### Interior Guests double suite



#### Interior suite view

#### Guests double



#### Interior Twin suite view



# Interior Twin's toilet



# Interior Corridor



# Interior Owner's Suite



# Interior Owner' s further view



### Interior Owner's further view



### Exterior Transformer





#### Water Toys









#### Plans