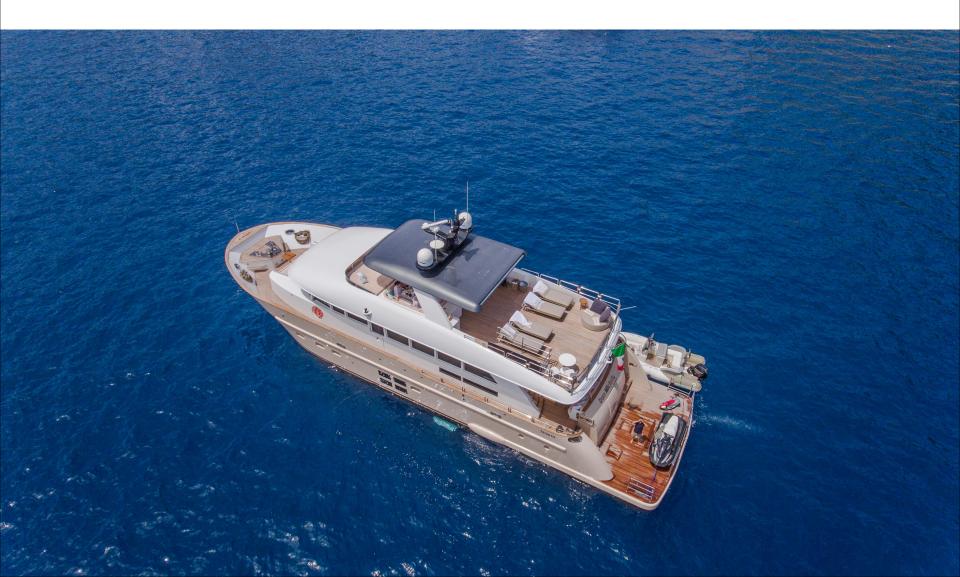

EQUIPMENT

Several equipments available on board, including: Tv - Lcd DVD, PlayStation 4, Sky Connection, Wi-Fi Internet (not satellite), Air Conditioning throughout. Opacmare Transformer hydraulic bathing platform\*, stabilizers. Tapis roulant Tecnogym, mattresses, chaises longue, BBQ, icemaker, 2 fridges and sink available on top deck.

\*please note that the picture shows a transformer installed on another yacht

#### WATER SPORTS

NEW 2020 7,74mt Axopar 24 T-Top Tender Seadoo 100 hp 2seats waverunner 1 x SEABOB 1 X SEAWING 5 X SUP 1 X WAKEBOARD 1 X WATERSKI 1 X BIG HEXAGONAL INFLATABLE PLATFORM 3,5 X 3,5 mt 4 person inflatable donut 1 person inflatable donut snorkeling equipment (various sizes) 2 inflatable kayak 2 mt height water slide

#### Exterior View



### Exterior Bird's View



#### Exterior Forward View



# Exterior Upper Deck



### Exterior Upper Deck Table



# Exterior Cockpit



# Interior Living



# Interior Dining Area



# Interior Daily Toilet



# Interior Stairs



#### Interior Guests double suite



#### Interior suite view

#### Guests double



#### Interior Twin suite view



# Interior Twin's toilet



# Interior Corridor



# Interior Owner's Suite



# Interior Owner' s further view



### Interior Owner's further view



### Exterior Transformer





#### Water Toys









#### Plans