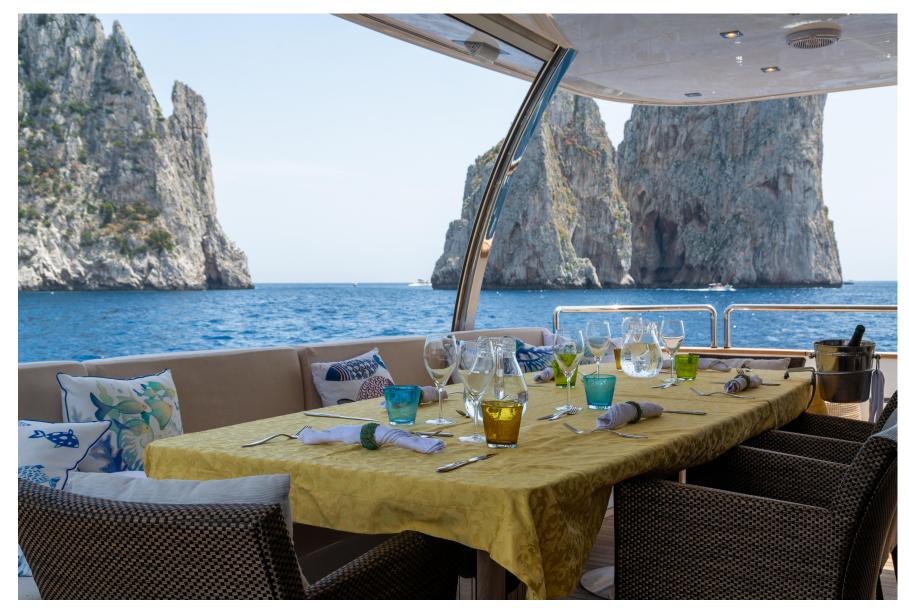

### Exterior Upper Deck Table

The main deck hosts a wide salon, separate galley and dining room.

Separate crew quarter, 2 cabins.

Don Michele features an amazing 85 sqm top deck ideal for cocktails up to 60 guests: spacious dining area with table and seats for 10 guests, BBQ, icemaker, 2 fridges, sink. Always on top deck, sun mattresses are placed forward; the astern upper deck area was upgraded in 2019 replacing the crane with a big sofa, poufs and armchairs making a very comfortable lounge area. Another huge sundeck area is on m a i n d e c k f o r w a r d. Hydraulic bathing platform with Opacmare Transformer. Don Michele has wheelchair accessibility and is equipped for guests with disabilities and/or with reduced mobility.