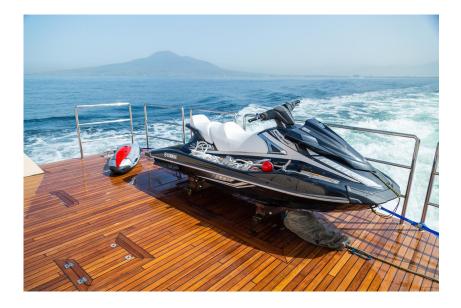

#### WATER SPORTS

NEW 2020 7,74mt Axopar 24 T-Top Tender Seadoo 100 hp 2seats waverunner 1 x SEABOB 1 X SEAWING 5 X SUP 1 X WAKEBOARD 1 X WATERSKI 1 X BIG HEXAGONAL INFLATABLE PLATFORM 3,5 X 3,5 mt 4 person inflatable donut 1 person inflatable donut snorkeling equipment (various sizes) 2 inflatable kayak 2 mt height water slide

#### Water Toys