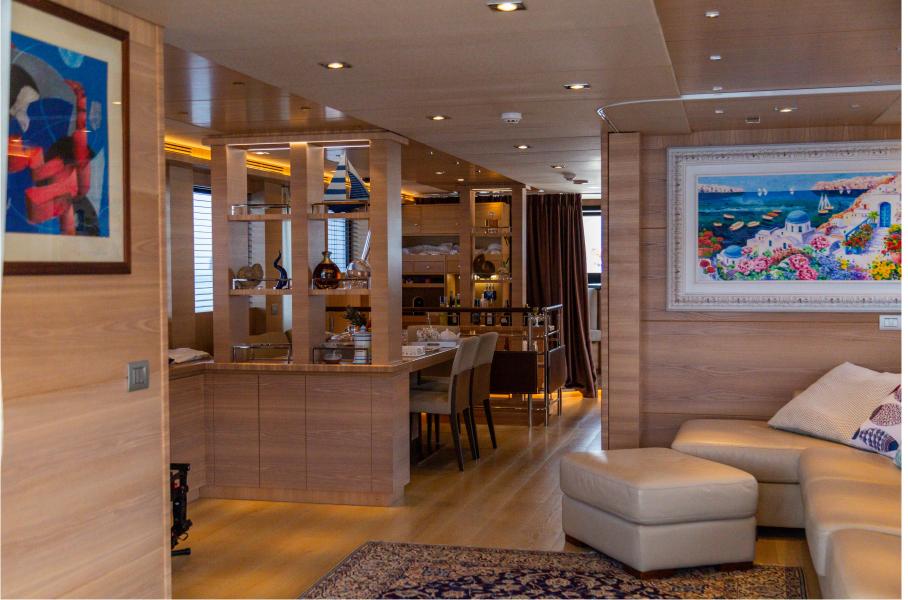

# Interior Dining Area

The main deck hosts a wide salon, separate galley and dining room.

Separate crew quarter, 2 cabins.

Don Michele features an amazing 85 sqm top deck ideal for cocktails up to 60 guests: spacious dining area with table and seats for 10 guests, BBQ, icemaker, 2 fridges, sink. Always on top deck, sun mattresses are placed forward; the astern upper deck area was upgraded in 2019 replacing the crane with a big sofa, poufs and armchairs making a very comfortable lounge area. Another huge sundeck area is on m a i n d e c k f o r w a r d. Hydraulic bathing platform with Opacmare Transformer. Don Michele has wheelchair accessibility and is equipped for guests with disabilities and/or with reduced mobility.