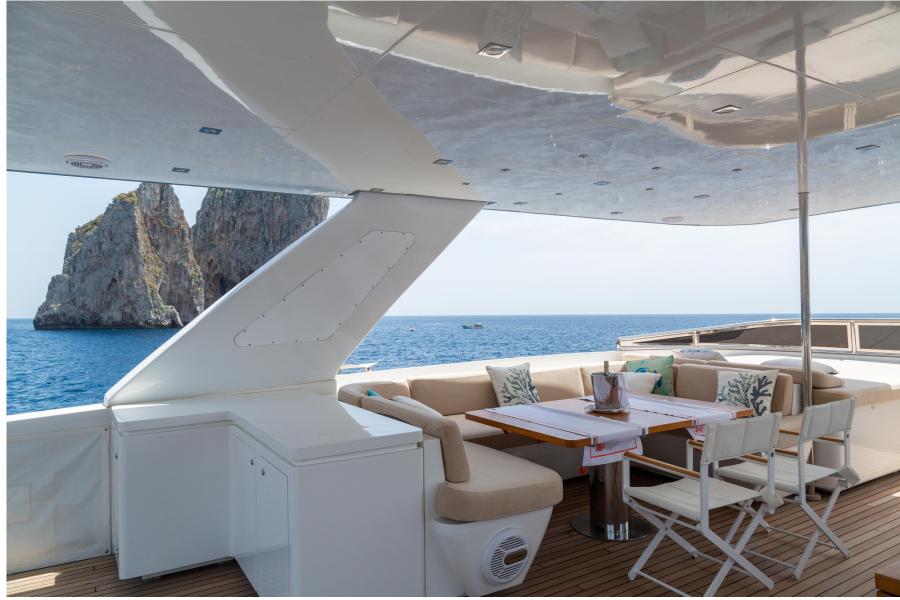

# Exterior Cockpit

The main deck hosts a wide salon, separate galley and dining room.

Separate crew quarter, 2 cabins.

Don Michele features an amazing 85 sqm top deck ideal for cocktails up to 60 guests: spacious dining area with table and seats for 10 guests, BBQ, icemaker, 2 fridges, sink. Always on top deck, sun mattresses are placed forward; the astern upper deck area was upgraded in 2019 replacing the crane with a big sofa, poufs and armchairs making a very comfortable lounge area. Another huge sundeck area is on m a i n d e c k f o r w a r d. Hydraulic bathing platform with Opacmare Transformer. Don Michele has wheelchair accessibility and is equipped for guests with disabilities and/or with reduced mobility.