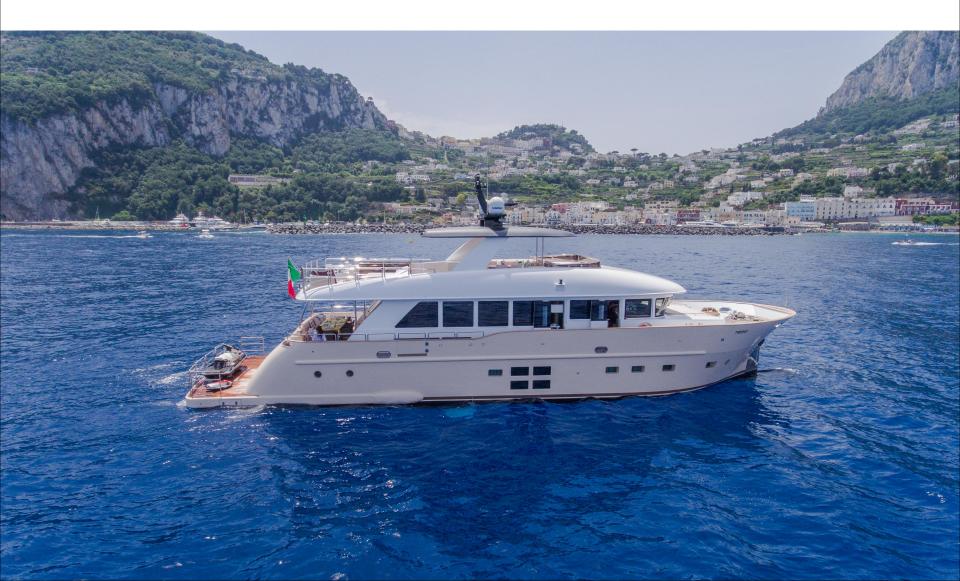

with Sky connection.

#### EQUIPMENT

Several equipments available on board, including: Tv - Lcd DVD, PlayStation 4, Sky Connection, Wi-Fi Internet (not satellite), Air Conditioning throughout. Opacmare Transformer hydraulic bathing platform\*, stabilizers. Tapis roulant Tecnogym, mattresses, chaises longue, BBQ, icemaker, 2 fridges and sink available on top deck.

\*please note that the picture shows a transformer installed on another yacht

#### WATER SPORTS

NEW 2020 7,74mt Axopar 24 T-Top Tender Seadoo 100 hp 2seats waverunner 1 x SEABOB 1 X SEAWING 5 X SUP 1 X WAKEBOARD 1 X WATERSKI 1 X BIG HEXAGONAL INFLATABLE PLATFORM 3,5 X 3,5 mt 4 person inflatable donut 1 person inflatable donut snorkeling equipment (various sizes) 2 inflatable kayak 2 mt height water slide

#### Exterior View



### Exterior Bird's View



#### Exterior Forward View



# Exterior Upper Deck



### Exterior Upper Deck Table



# Exterior Cockpit



# Interior Living



# Interior Dining Area



# Interior Daily Toilet



# Interior Stairs



#### Interior Guests double suite



#### Interior suite view

#### Guests double



#### Interior Twin suite view



# Interior Twin's toilet



# Interior Corridor



# Interior Owner's Suite



# Interior Owner' s further view



### Interior Owner's further view



### Exterior Transformer





#### Water Toys









#### Plans