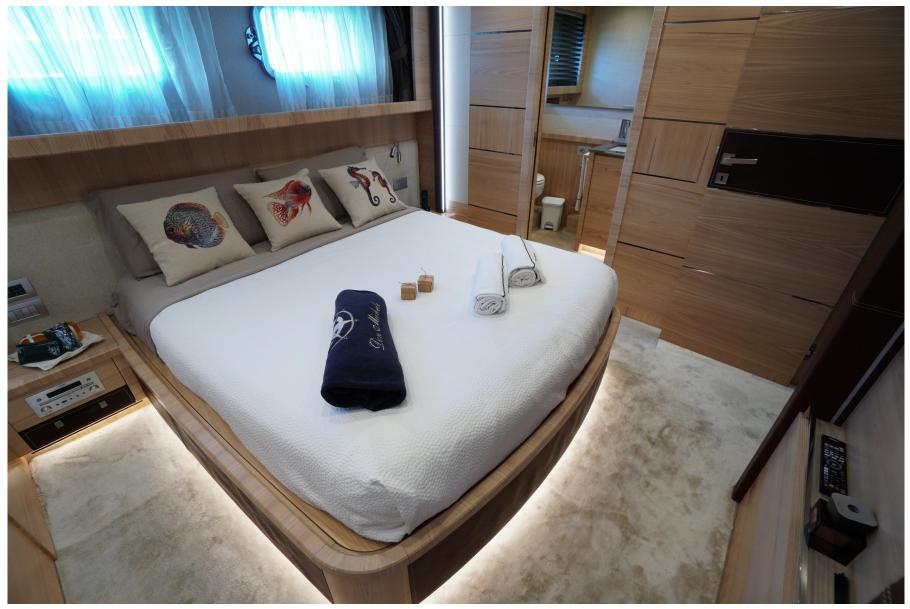

nt Tecnogym, mattresses, chaises longue, BBQ, icemaker, 2 fridges and sink available on top deck.

\*please note that the picture shows a transformer installed on another yacht

#### WATER SPORTS

NEW 2020 7,74mt Axopar 24 T-Top Tender Seadoo 100 hp 2seats waverunner 1 x SEABOB 1 X SEAWING 5 X SUP 1 X WAKEBOARD 1 X WATERSKI 1 X BIG HEXAGONAL INFLATABLE PLATFORM 3,5 X 3,5 mt 4 person inflatable donut 1 person inflatable donut snorkeling equipment (various sizes) 2 inflatable kayak 2 mt height water slide

#### Exterior View



### Exterior Bird's View



#### Exterior Forward View



# Exterior Upper Deck



### Exterior Upper Deck Table



# Exterior Cockpit



# Interior Living



# Interior Dining Area



# Interior Daily Toilet



# Interior Stairs



#### Interior Guests double suite



#### Interior suite view

#### Guests double



#### Interior Twin suite view



# Interior Twin's toilet



# Interior Corridor



# Interior Owner's Suite



# Interior Owner' s further view



### Interior Owner's further view



### Exterior Transformer





#### Water Toys









#### Plans