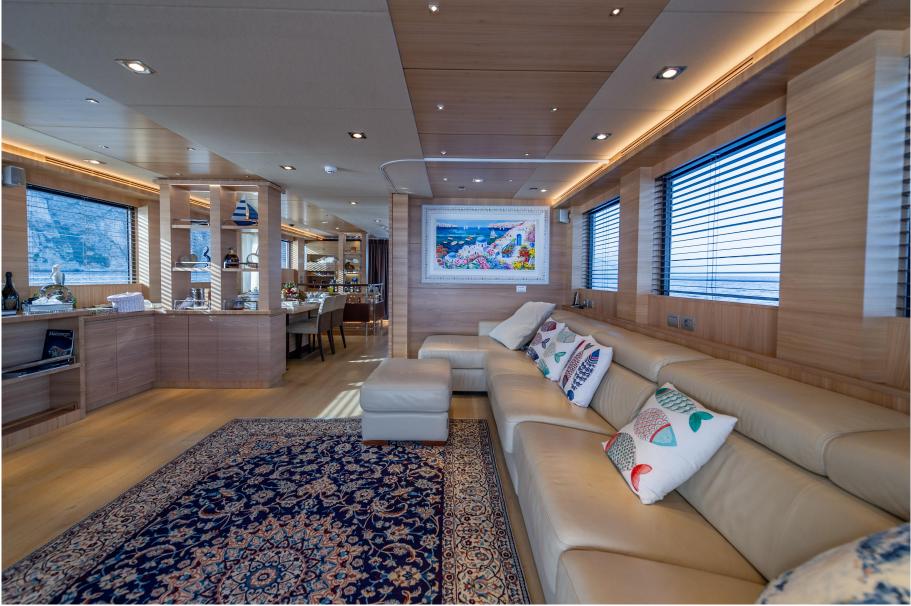

# Interior Living

The main deck hosts a wide salon, separate galley and dining room.

Separate crew quarter, 2 cabins.

Don Michele features an amazing 85 sqm top deck ideal for cocktails up to 60 guests: spacious dining area with table and seats for 10 guests, BBQ, icemaker, 2 fridges, sink. Always on top deck, sun mattresses are placed forward; the astern upper deck area was upgraded in 2019 replacing the crane with a big sofa, poufs and armchairs making a very comfortable lounge area. Another huge sundeck area is on m a i n d e c k f o r w a r d. Hydraulic bathing platform with Opacmare Transformer. Don Michele has wheelchair accessibility and is equipped for guests with disabilities and/or with reduced mobility.