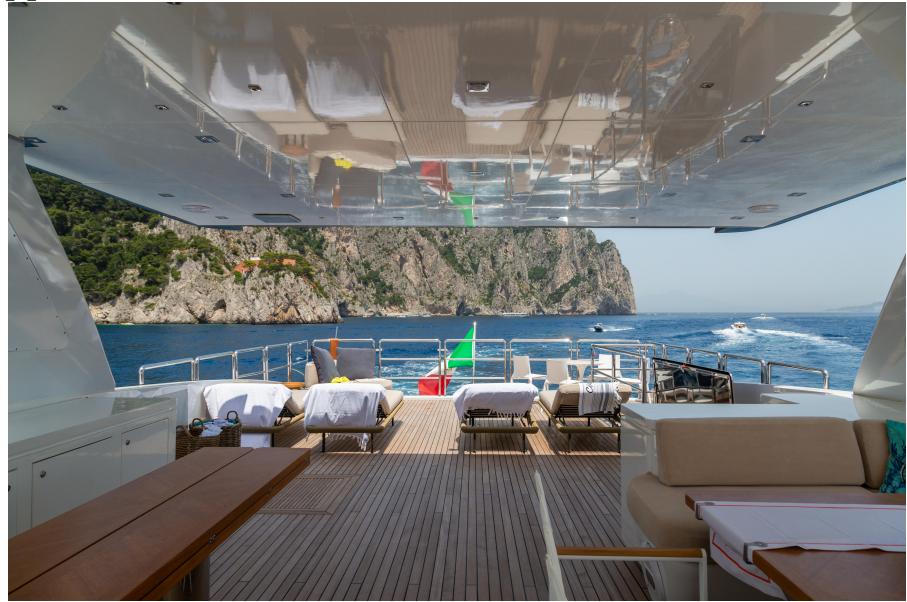

# Exterior Upper Deck

The main deck hosts a wide salon, separate galley and dining room.

Separate crew quarter, 2 cabins.

Don Michele features an amazing 85 sqm top deck ideal for cocktails up to 60 guests: spacious dining area with table and seats for 10 guests, BBQ, icemaker, 2 fridges, sink. Always on top deck, sun mattresses are placed forward; the astern upper deck area was upgraded in 2019 replacing the crane with a big sofa, poufs and armchairs making a very comfortable lounge area. Another huge sundeck area is on m a i n d e c k f o r w a r d. Hydraulic bathing platform with Opacmare Transformer. Don Michele has wheelchair accessibility and is equipped for guests with disabilities and/or with reduced mobility.