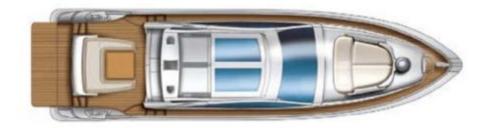

FICATIONS

Lenght mt 21.08 Beam mt 4.90 Draft mt 1.53 Builder: Azimut Engines 2 x CATERPILLAR C18 1015 (each) Fuel Consumption 250 lt/h at 22 kn cruising speed

#### EQUIPMENT

42' TV DVD Sound System

#### ACCOMMODATION

One Full beam Master Cabin and en-suite bathroom, one VIP cabin convertible into a twin bedded cabin with en-suite bathroom and one Twin cabin with en-suite bathroom.

#### WATER SPORTS

3 mt 25hp Selva tender 1X Sup 1X Donut 1X Seawing Snorkeling Equipment

## Side view



# **Birds eye view**





### **Sunset View**



# **Capri View**

# **Astern Sundeck**



# Cockpit Detail





### Salon & Open RoofTop



### Salon Dining at Sunset



# Salon Hors-D'oeuvre



### **Master Cabin**



### Master en-suite bathroom



### Twin cabin



### **VIP Cabin**



### Layout