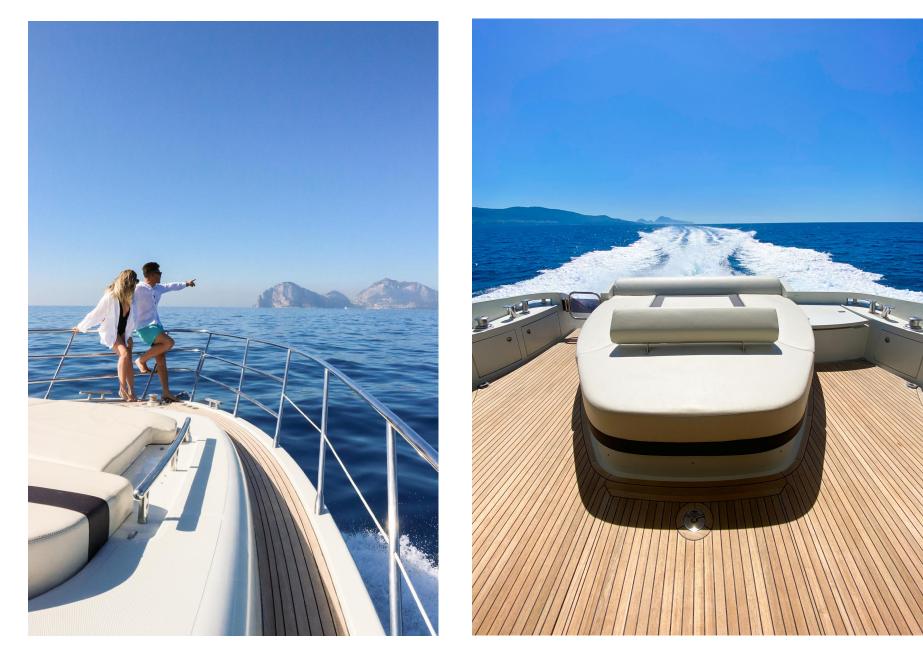

# **Capri View**

Guests can enjoy the deck areas sunbathing in the forward mattresses or sipping a refreshing drink while sitting at the astern sofa, shaded by a sun tent.

Colorful interiors in an elegant key: the salon offers two leather sofa and a dining table for six. The below deck offers accommodation for up to six guests in 1 full beam Master Cabin with and en-suite bathroom, 1 VIP Cabin which can be converted into a Twin and 1 Twin cabin.