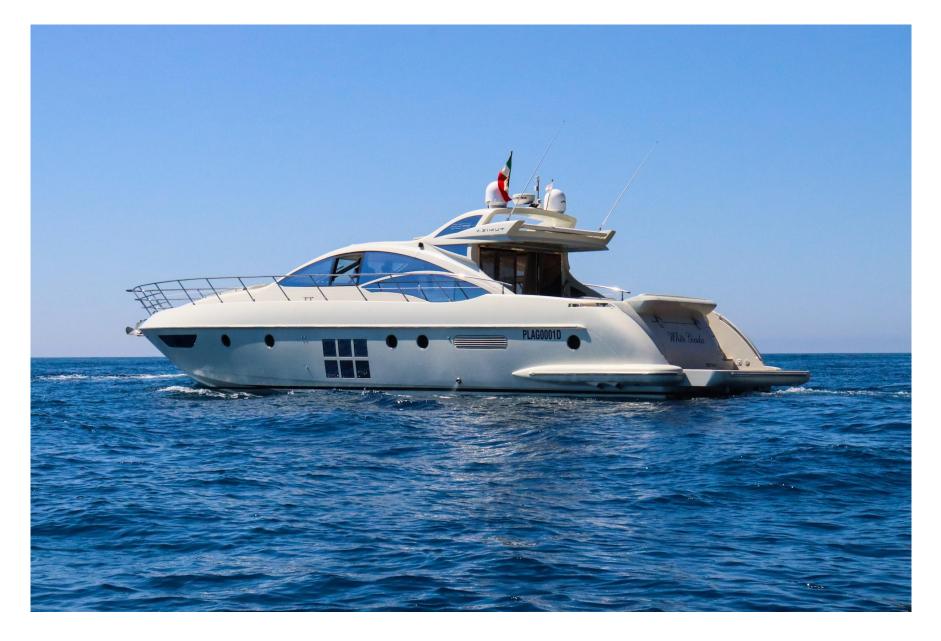

y: the salon offers two leather sofa and a dining table for six. The below deck offers accommodation for up to six guests in 1 full beam Master Cabin with and en-suite bathroom, 1 VIP Cabin which can be converted into a Twin and 1 Twin cabin.



# 6 Guests Crew of 2

# WHITE GIADA, Azimut 62s

#### SPECIFICATIONS

Lenght mt 21.08 Beam mt 4.90 Draft mt 1.53 Builder: Azimut Engines 2 x CATERPILLAR C18 1015 (each) Fuel Consumption 250 lt/h at 22 kn cruising speed

#### EQUIPMENT

42' TV DVD Sound System

#### ACCOMMODATION

One Full beam Master Cabin and en-suite bathroom, one VIP cabin convertible into a twin bedded cabin with en-suite bathroom and one Twin cabin with en-suite bathroom.

#### WATER SPORTS

3 mt 25hp Selva tender 1X Sup 1X Donut 1X Seawing Snorkeling Equipment

## Side view



# **Birds eye view**





### **Sunset View**



# **Capri View**

# **Astern Sundeck**



# Cockpit Detail





### Salon & Open RoofTop



### Salon Dining at Sunset



# Salon Hors-D'oeuvre



### **Master Cabin**



### Master en-suite bathroom



### Twin cabin



### **VIP Cabin**



### Layout