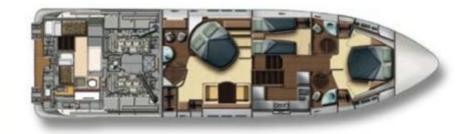

Guests can enjoy the deck areas sunbathing in the forward mattresses or sipping a refreshing drink while sitting at the astern sofa, shaded by a sun tent.

Colorful interiors in an elegant key: the salon offers two leather sofa and a dining table for six. The below deck offers accommodation for up to six guests in 1 full beam Master Cabin with and en-suite bathroom, 1 VIP Cabin which can be converted into a Twin and 1 Twin cabin.

#### ACCOMMODATION

One Full beam Master Cabin and en-suite bathroom, one VIP cabin convertible into a twin bedded cabin with en-suite bathroom and one Twin cabin with en-suite bathroom.

### Layout