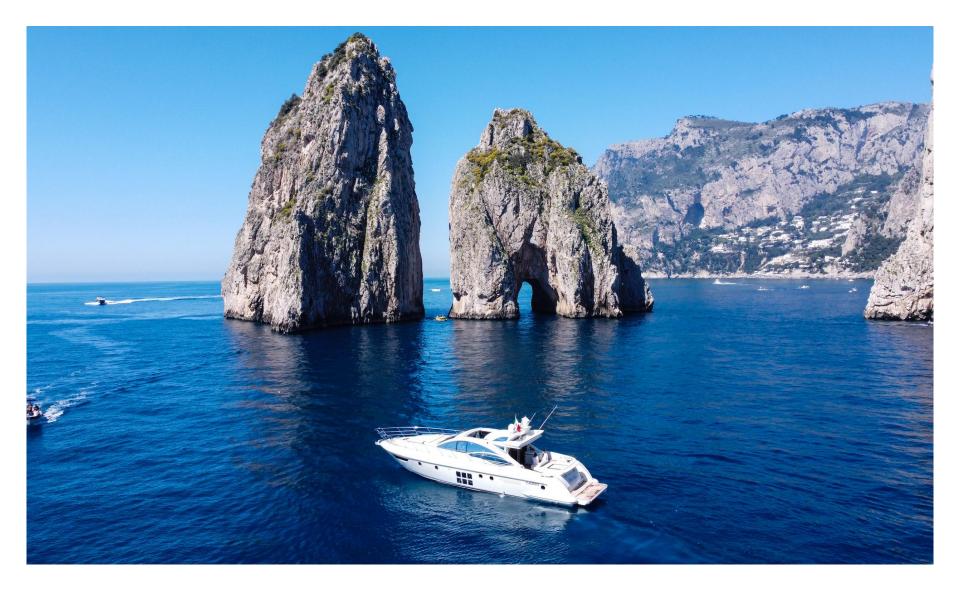

# WHITE GIADA, Azimut 62s



# WHITE GIADA, Azimut 62s

Based in the beautiful Naples' Gulf, a stone's throw from Amalfi Coast, WHITE GIADA is the perfect yacht for six guests to cruise the Southern Italy. Fancy style, sporty silhouette and high performance at sea together with an amazing young crew of two.

Guests can enjoy the deck areas sunbathing in the forward mattresses or sipping a refreshing drink while sitting at the astern sofa, shaded by a sun tent.

Colorful interiors in an elegant key: the salon offers two leather sofa and a dining table for six. The below deck offers accommodation for up to six guests in 1 full beam Master Cabin with and en-suite bathroom, 1 VIP Cabin which can be converted into a Twin and 1 Twin cabin.



# 6 Guests Crew of 2

# WHITE GIADA, Azimut 62s

#### SPECIFICATIONS

Lenght mt