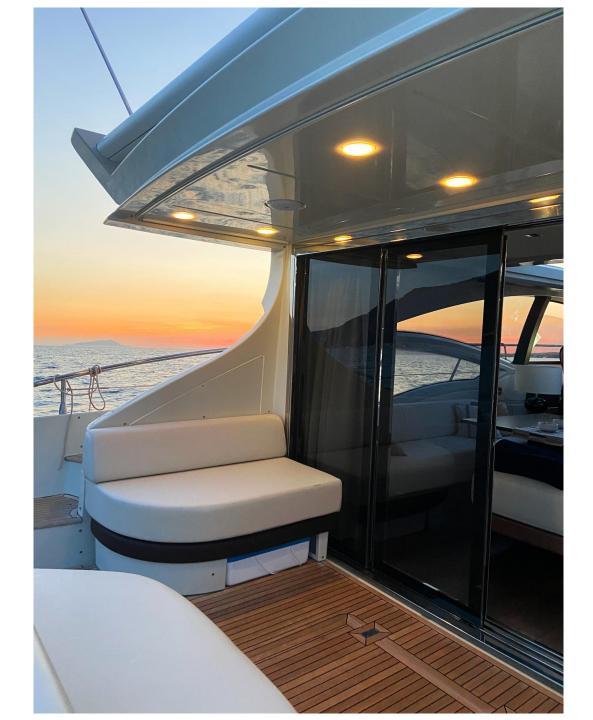

six guests in 1 full beam Master Cabin with and en-suite bathroom, 1 VIP Cabin which can be converted into a Twin and 1 Twin cabin.



# 6 Guests Crew of 2

# WHITE GIADA, Azimut 62s

#### SPECIFICATIONS

Lenght mt 21.08 Beam mt 4.90 Draft mt 1.53 Builder: Azimut Engines 2 x CATERPILLAR C18 1015 (each) Fuel Consumption 250 lt/h at 22 kn cruising speed

#### EQUIPMENT

42' TV DVD Sound System

#### ACCOMMODATION

One Full beam Master Cabin and en-suite bathroom, one VIP cabin convertible into a twin bedded cabin with en-suite bathroom and one Twin cabin with en-suite bathroom.

#### WATER SPORTS

3 mt 25hp Selva tender 1X Sup 1X Donut 1X Seawing Snorkeling Equipment

## Side view



# **Birds eye view**





### **Sunset View**



# **Capri View**

# **Astern Sundeck**



# Cockpit Detail





### Salon & Open RoofTop



### Salon Dining at Sunset



# Salon Hors-D'oeuvre



### **Master Cabin**



### Master en-suite bathroom



### Twin cabin



### **VIP Cabin**



### Layout