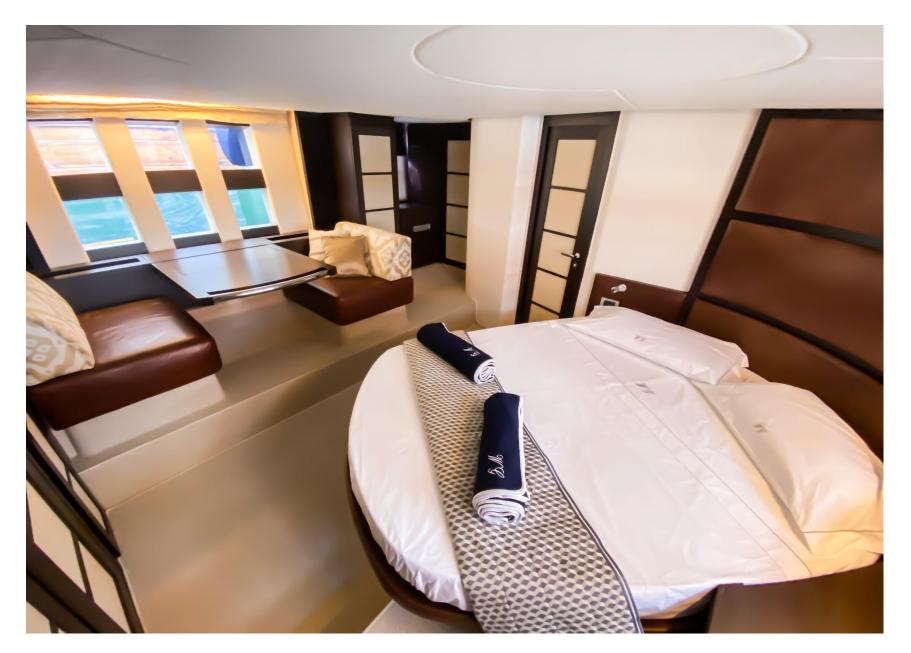

### **Master Cabin**

Guests can enjoy the deck areas sunbathing in the forward mattresses or sipping a refreshing drink while sitting at the astern sofa, shaded by a sun tent.

Colorful interiors in an elegant key: the salon offers two leather sofa and a dining table for six. The below deck offers accommodation for up to six guests in 1 full beam Master Cabin with and en-suite bathroom, 1 VIP Cabin which can be converted into a Twin and 1 Twin cabin.

#### ACCOMMODATION

One Full beam Master Cabin and en-suite bathroom, one VIP cabin convertible into a twin bedded cabin with en-suite bathroom and one Twin cabin with en-suite bathroom.