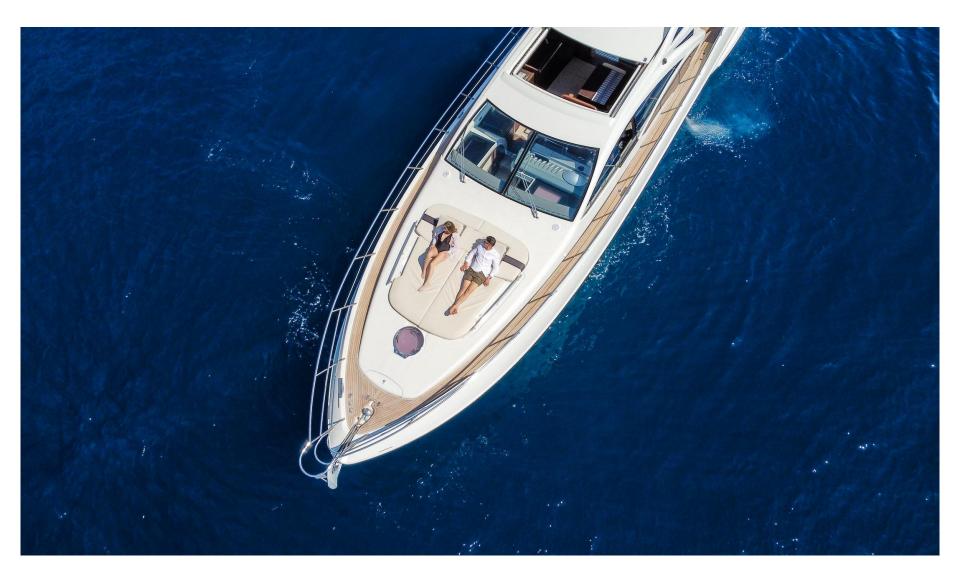

Guests can enjoy the deck areas sunbathing in the forward mattresses or sipping a refreshing drink while sitting at the astern sofa, shaded by a sun tent.

Colorful interiors in an elegant key: the salon offers two leather sofa and a dining table for six. The below deck offers accommodation for up to six guests in 1 full beam Master Cabin with and en-suite bathroom, 1 VIP Cabin which can be converted into a Twin and 1 Twin cabin.

# **Birds eye view**