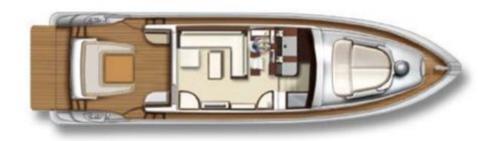

CATIONS

Lenght mt 21.08 Beam mt 4.90 Draft mt 1.53 Builder: Azimut Engines 2 x CATERPILLAR C18 1015 (each) Fuel Consumption 250 lt/h at 22 kn cruising speed

#### EQUIPMENT

42' TV DVD Sound System

#### ACCOMMODATION

One Full beam Master Cabin and en-suite bathroom, one VIP cabin convertible into a twin bedded cabin with en-suite bathroom and one Twin cabin with en-suite bathroom.

#### WATER SPORTS

3 mt 25hp Selva tender 1X Sup 1X Donut 1X Seawing Snorkeling Equipment

## Side view



# **Birds eye view**





### **Sunset View**



# **Capri View**

# **Astern Sundeck**



# Cockpit Detail





### Salon & Open RoofTop



### Salon Dining at Sunset



# Salon Hors-D'oeuvre



### **Master Cabin**



### Master en-suite bathroom



### Twin cabin



### **VIP Cabin**



### Layout