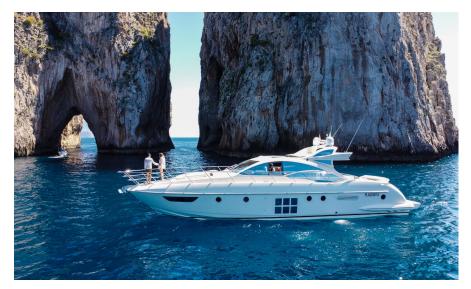

# WHITE GIADA, Azimut 62s



# WHITE GIADA, Azimut 62s

Based in the beautiful Naples' Gulf, a stone's throw from Amalfi Coast, WHITE GIADA is the perfect yacht for six guests to cruise the Southern Italy. Fancy style, sporty silhouette and high performance at sea together with an amazing young crew of two.

Guests can enjoy the deck areas sunbathing in the forward mattresses or sipping a refreshing drink while sitting at the astern sofa, shaded by a sun tent.

Colorful interiors in an elegant key: the salon offers two leather sofa and a dining table for six. The below deck offers accommodation for up to six guests in 1 full beam Master Cabin with and en-suite bathroom, 1 VIP Cabin which can be converted into a Twin and 1 Twin cabin.



# 6 Guests Crew of 2

# WHITE GIADA, Azimut 62s

#### SPECIFICATIONS

Lenght mt 21.08 Beam mt 4.90 Draft mt 1.53 Builder: Azimut Engines 2 x CATERPILLAR C18 1015 (each) Fuel Consumption 250 lt/h at 22 kn cruising speed

#### EQUIPMENT

42' TV DVD Sound System

#### ACCOMMODATION

One Full beam Master Cabin and en-suite bathroom, one VIP cabin convertible into a twin bedded cabin with en-suite bathroom and one Twin cabin with en-suite bathroom.

#### WATER SPORTS

3 mt 25hp Selva tender 1X Sup 1X Donut 1X Seawing Snorkeling Equipment

## Side view



# **Birds eye view**





### **Sunset View**



# **Capri View**

# **Astern Sundeck**



# Cockpit Detail





### Salon & Open RoofTop



### Salon Dining at Sunset



# Salon Hors-D'oeuvre



### **Master Cabin**



### Master en-suite ba