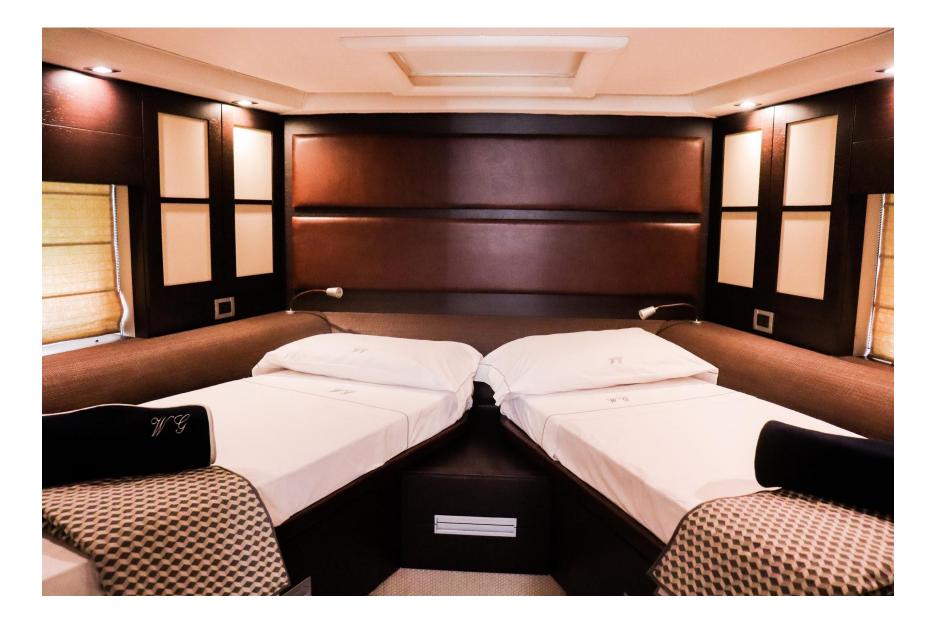

### Twin cabin

#### ACCOMMODATION

One Full beam Master Cabin and en-suite bathroom, one VIP cabin convertible into a twin bedded cabin with en-suite bathroom and one Twin cabin with en-suite bathroom.