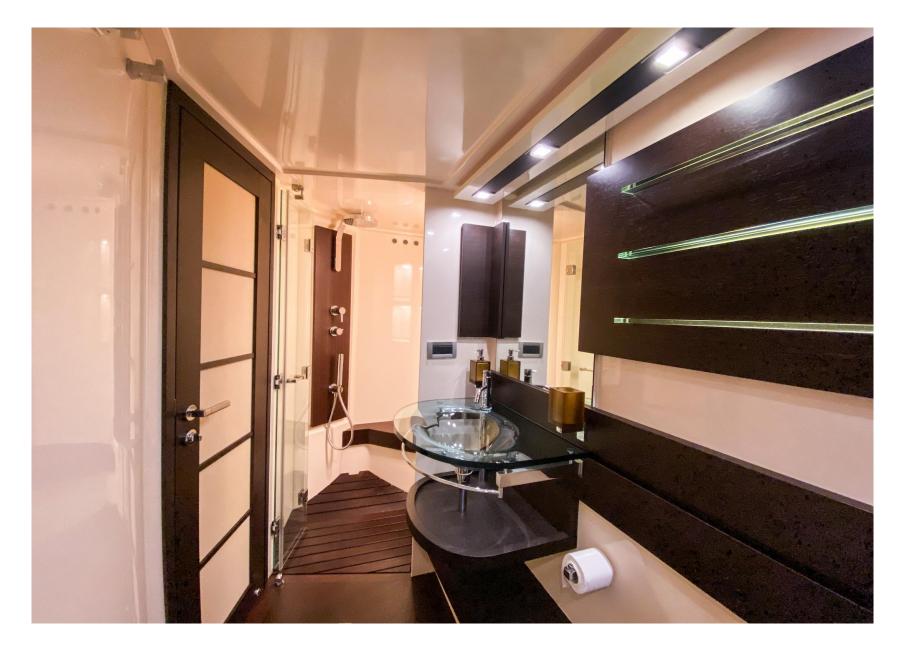

### Master en-suite bathroom

#### ACCOMMODATION

One Full beam Master Cabin and en-suite bathroom, one VIP cabin convertible into a twin bedded cabin with en-suite bathroom and one Twin cabin with en-suite bathroom.