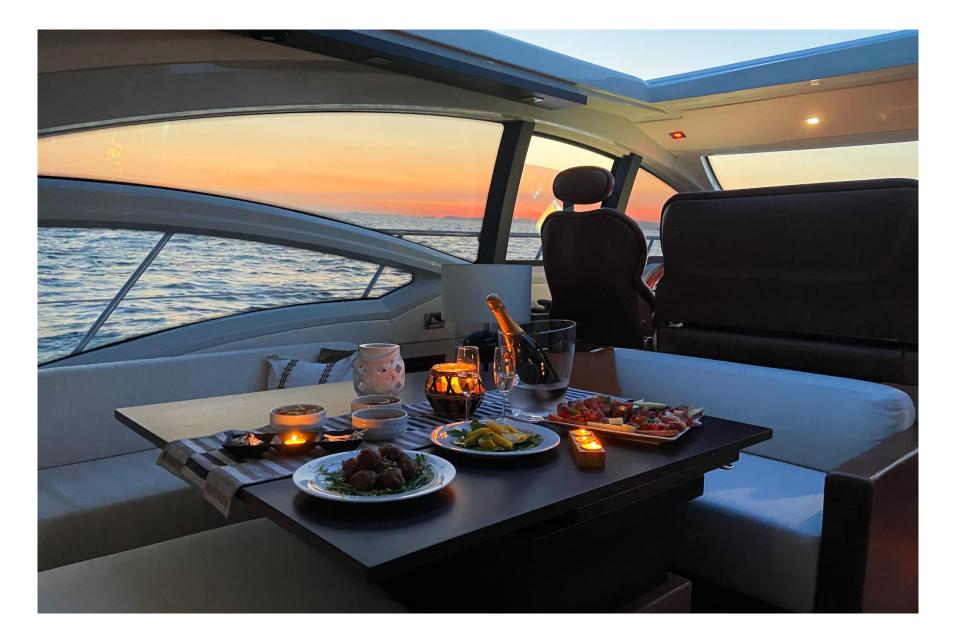

hroom, 1 VIP Cabin which can be converted into a Twin and 1 Twin cabin.



# 6 Guests Crew of 2

# WHITE GIADA, Azimut 62s

#### SPECIFICATIONS

Lenght mt 21.08 Beam mt 4.90 Draft mt 1.53 Builder: Azimut Engines 2 x CATERPILLAR C18 1015 (each) Fuel Consumption 250 lt/h at 22 kn cruising speed

#### EQUIPMENT

42' TV DVD Sound System

#### ACCOMMODATION

One Full beam Master Cabin and en-suite bathroom, one VIP cabin convertible into a twin bedded cabin with en-suite bathroom and one Twin cabin with en-suite bathroom.

#### WATER SPORTS

3 mt 25hp Selva tender 1X Sup 1X Donut 1X Seawing Snorkeling Equipment

## Side view



# **Birds eye view**





### **Sunset View**



# **Capri View**

# **Astern Sundeck**



# Cockpit Detail





### Salon & Open RoofTop



### Salon Dining at Sunset



# Salon Hors-D'oeuvre



### **Master Cabin**



### Master en-suite bathroom



### Twin cabin



### **VIP Cabin**



### Layout