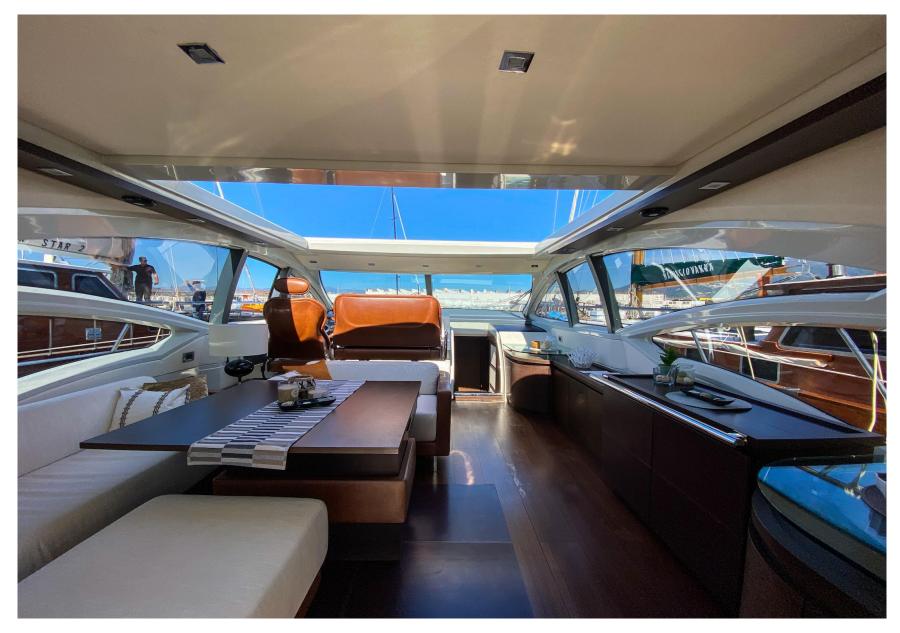

Guests can enjoy the deck areas sunbathing in the forward mattresses or sipping a refreshing drink while sitting at the astern sofa, shaded by a sun tent.

Colorful interiors in an elegant key: the salon offers two leather sofa and a dining table for six. The below deck offers accommodation for up to six guests in 1 full beam Master Cabin with and en-suite bathroom, 1 VIP Cabin which can be converted into a Twin and 1 Twin cabin.

### Salon & Open RoofTop