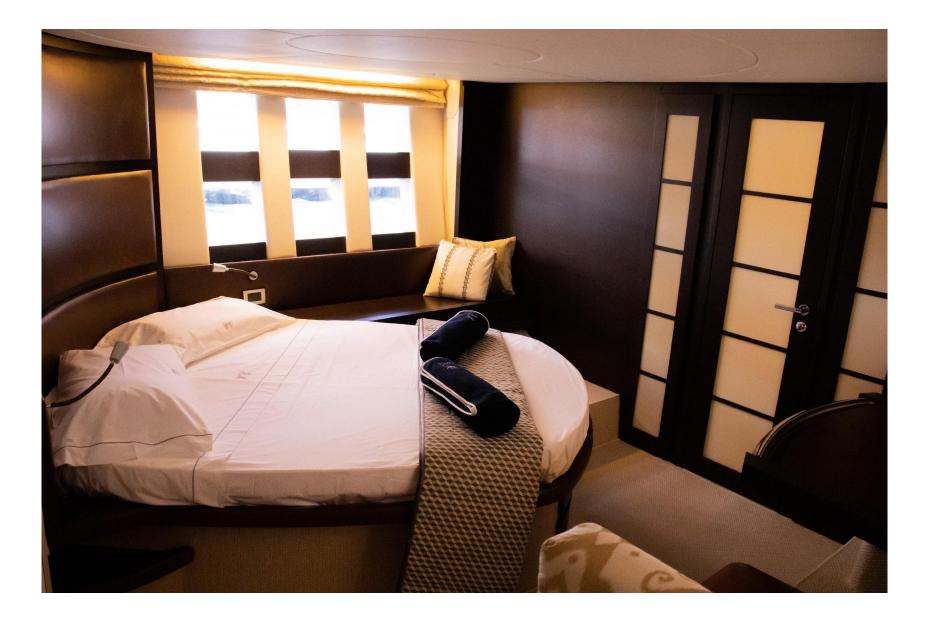

### **VIP Cabin**

#### ACCOMMODATION

One Full beam Master Cabin and en-suite bathroom, one VIP cabin convertible into a twin bedded cabin with en-suite bathroom and one Twin cabin with en-suite bathroom.