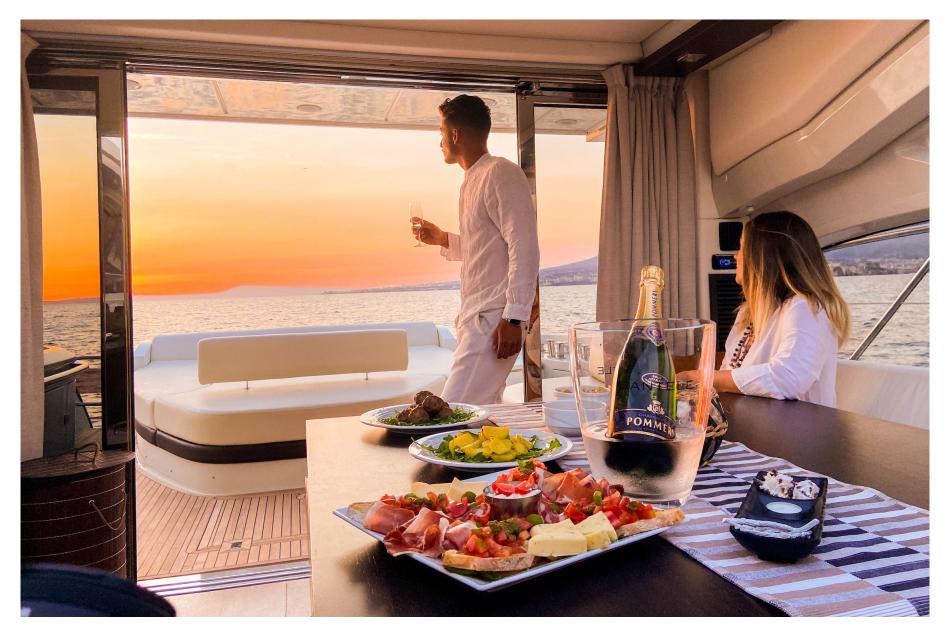

can be converted into a Twin and 1 Twin cabin.



# 6 Guests Crew of 2

# WHITE GIADA, Azimut 62s

#### SPECIFICATIONS

Lenght mt 21.08 Beam mt 4.90 Draft mt 1.53 Builder: Azimut Engines 2 x CATERPILLAR C18 1015 (each) Fuel Consumption 250 lt/h at 22 kn cruising speed

#### EQUIPMENT

42' TV DVD Sound System

#### ACCOMMODATION

One Full beam Master Cabin and en-suite bathroom, one VIP cabin convertible into a twin bedded cabin with en-suite bathroom and one Twin cabin with en-suite bathroom.

#### WATER SPORTS

3 mt 25hp Selva tender 1X Sup 1X Donut 1X Seawing Snorkeling Equipment

## Side view



# **Birds eye view**





### **Sunset View**



# **Capri View**

# **Astern Sundeck**



# Cockpit Detail





### Salon & Open RoofTop



### Salon Dining at Sunset



# Salon Hors-D'oeuvre



### **Master Cabin**



### Master en-suite bathroom



### Twin cabin



### **VIP Cabin**



### Layout