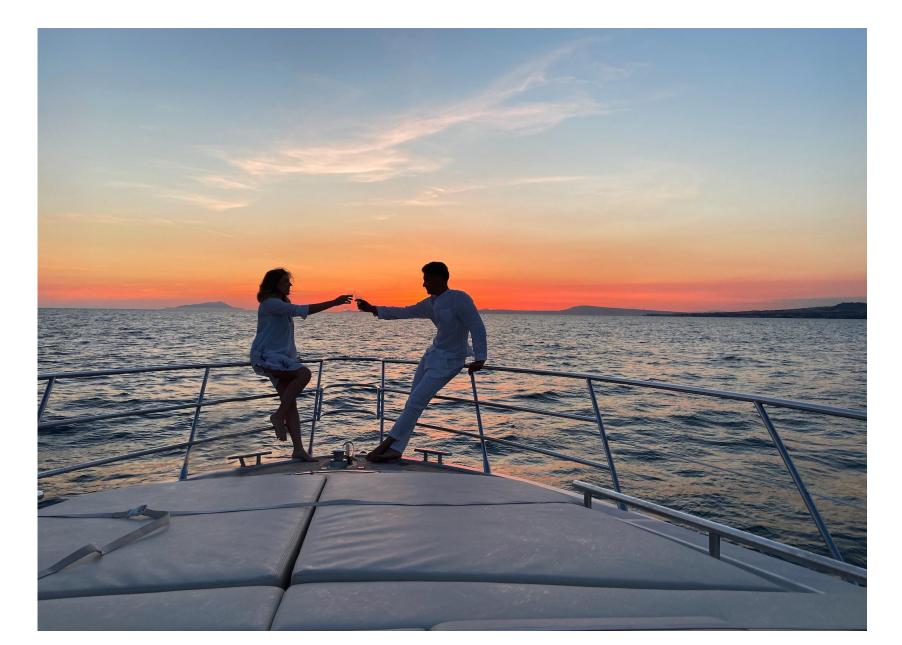

table for six. The below deck offers accommodation for up to six guests in 1 full beam Master Cabin with and en-suite bathroom, 1 VIP Cabin which can be converted into a Twin and 1 Twin cabin.



# 6 Guests Crew of 2

# WHITE GIADA, Azimut 62s

#### SPECIFICATIONS

Lenght mt 21.08 Beam mt 4.90 Draft mt 1.53 Builder: Azimut Engines 2 x CATERPILLAR C18 1015 (each) Fuel Consumption 250 lt/h at 22 kn cruising speed

#### EQUIPMENT

42' TV DVD Sound System

#### ACCOMMODATION

One Full beam Master Cabin and en-suite bathroom, one VIP cabin convertible into a twin bedded cabin with en-suite bathroom and one Twin cabin with en-suite bathroom.

#### WATER SPORTS

3 mt 25hp Selva tender 1X Sup 1X Donut 1X Seawing Snorkeling Equipment

## Side view



# **Birds eye view**





### **Sunset View**



# **Capri View**

# **Astern Sundeck**



# Cockpit Detail





### Salon & Open RoofTop



### Salon Dining at Sunset



# Salon Hors-D'oeuvre



### **Master Cabin**



### Master en-suite bathroom



### Twin cabin



### **VIP Cabin**



### Layout