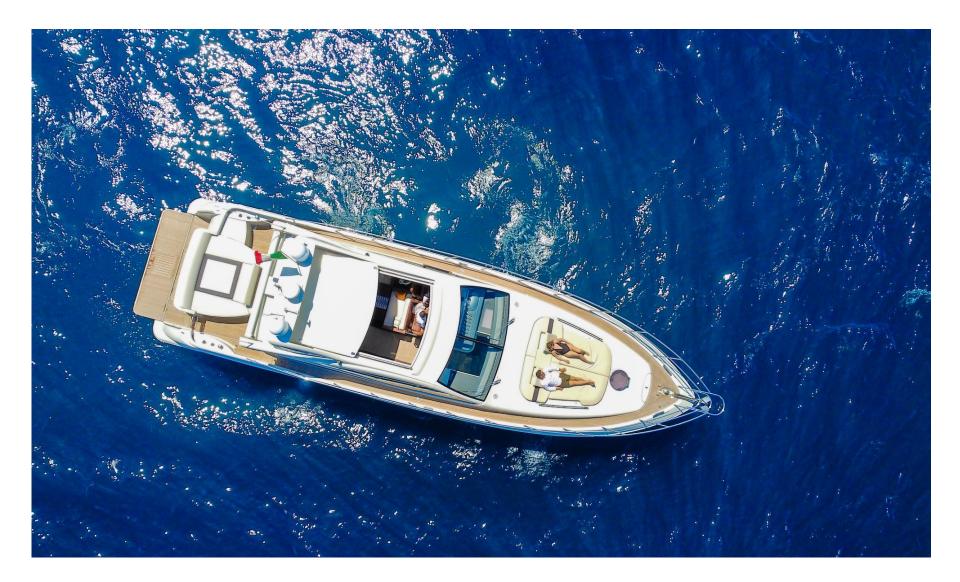

# **Birds eye view**

Guests can enjoy the deck areas sunbathing in the forward mattresses or sipping a refreshing drink while sitting at the astern sofa, shaded by a sun tent.

Colorful interiors in an elegant key: the salon offers two leather sofa and a dining table for six. The below deck offers accommodation for up to six guests in 1 full beam Master Cabin with and en-suite bathroom, 1 VIP Cabin which can be converted into a Twin and 1 Twin cabin.