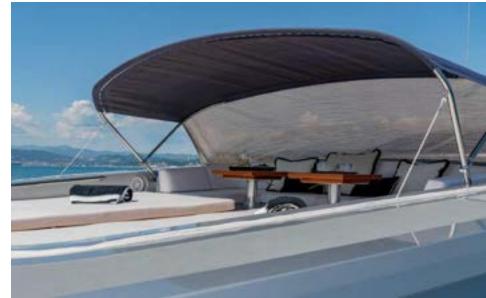

4k, TV VIP Cabin main deck 55", TV Owner cabin 55", TV VIP Cabin 40", TV Guest cabin 30"

PlayStation 5

Each area can be controlled individually by iPad systems that are connected to the internet. Each area can be controlled by an App from a

smartphone. (SONOS)

The inside and outside WI-FI is connected with a GSM 4.5 G. network.

The outside audio system can be controlled by an App from a

smartphone. (SONOS)

#### WATER SPORTS

Tenders & Toys:

Tender Williams Sport jet 435 NEW 2023 1 SEABOB F5 with a fast charger (1hr 15min) Inflatables JOBE:

1 Droplet

1 Hotseat

1 Sup Board

Inflatable pool with net 4x4mt protection

against jellyfish

Snorkeling equipment





# Bird's eye view



# **Exterior** Pilot house



### Walk around



# Exterior Forward area



### Forward area









# **Astern Cockpit**



# **Astern Cockpit**



# **Astern Cockpit**



# Dining area



# **Dining area**



# Living area











# **Owner Bathroom**



# Interior VIP Cabin



# Interior VIP Cabin



## **VIP Cabin Bathroom**



# **Twin Cabin**



# **Twin Cabin Bathroom**



# **Double Cabin**



## **Double Cabin**



# **Double Cabin Bathroom**



# Interior VIP Cabin



## Interior VIP Cabin



# **VIP Cabin Bathroom**



# **Tender & Toys**



# **Astern Cockpit View**



# Layout