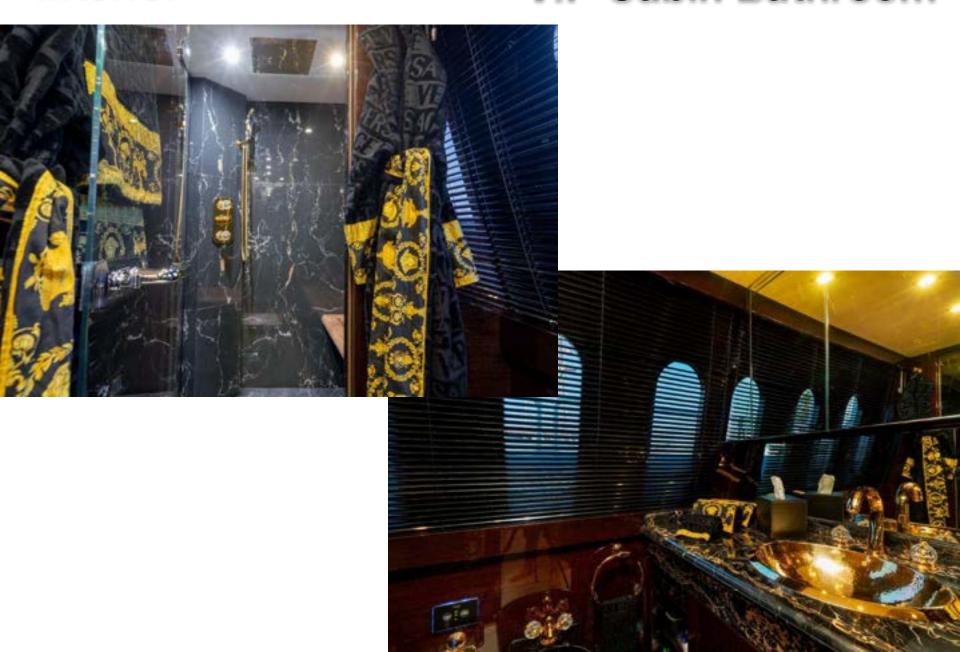

The night area offers accommodation for 10 guests in 5 luxurious cabins, they all have new top quality memory gel mattresses with toppers. The Owner Cabin has a King Size double bed with 2 walk in wardrobes, 1 VIP Cabin on main deck with Queen size double bed, 1 VIP Cabin with Queen size double bed and a double bathroom "à la Française", 1 Guest Cabin with Double bed and 1 Guest Cabin with 2 single beds on lower deck. Every cabin has its own ensuite bathroom, box shower, wash basin and bidet.

#### **ACCOMMODATION**

Cabin configuration:

Owner Cabin: King Size double bed, ensuite bathroom with shower and bidet, double wash basin; 2 walk-in wardrobes and a large coiffeuse VIP Cabin on main deck: Queen size double bed, ensuite bathroom, shower, bidet and wash basin VIP Cabin: Double bed, ensuite double bathroom "à la Française", bidet, double wash basin and shower.