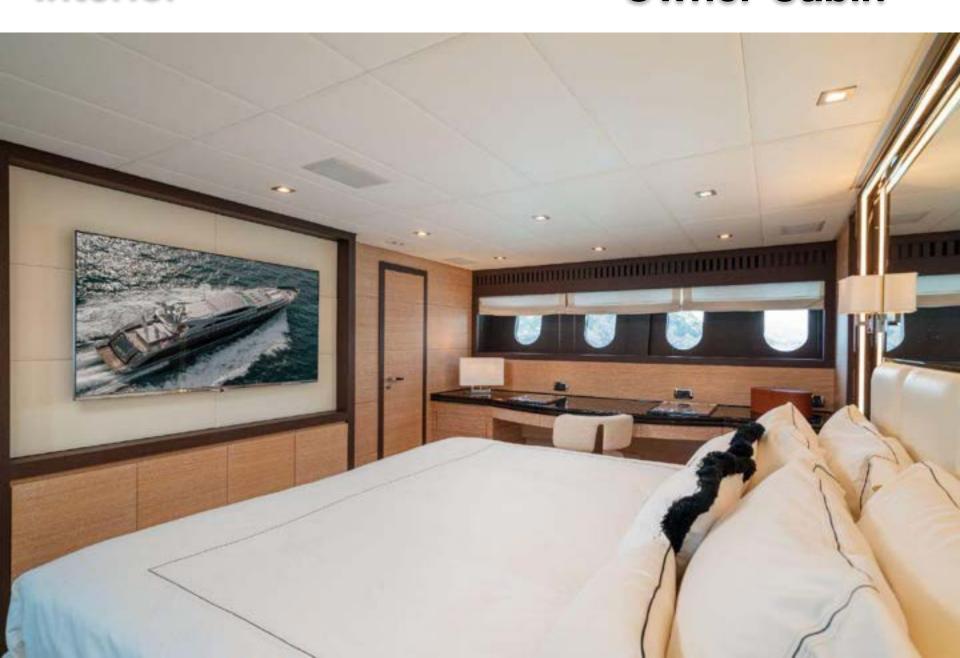

The night area offers accommodation for 10 guests in 5 luxurious cabins, they all have new top quality memory gel mattresses with toppers. The Owner Cabin has a King Size double bed with 2 walk in wardrobes, 1 VIP Cabin on main deck with Queen size double bed, 1 VIP Cabin with Queen size double bed and a double bathroom "à la Française", 1 Guest Cabin with Double bed and 1 Guest Cabin with 2 single beds on lower deck. Every cabin has its own ensuite bathroom, box shower, wash basin and bidet.

#### **ACCOMMODATION**

Cabin configuration:

Owner Cabin: King Size double bed, ensuite bathroom with shower and bidet, double wash basin; 2 walk-in wardrobes and a large coiffeuse VIP Cabin on main deck: Queen size double bed, ensuite bathroom, shower, bidet and wash basin VIP Cabin: Double bed, ensuite double bathroom "à la Française", bidet, double wash basin and shower.