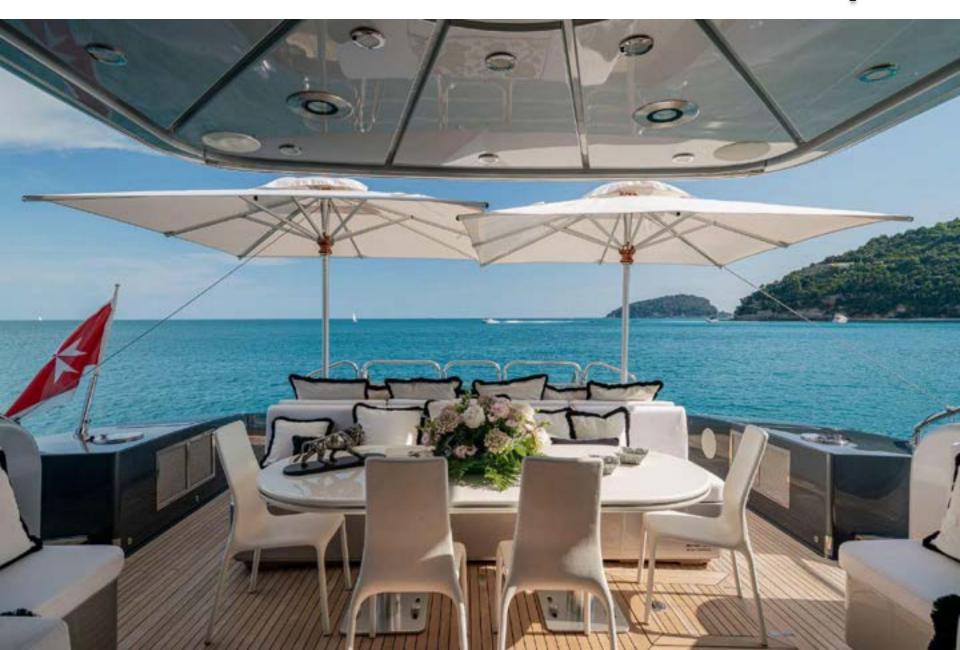

55", TV VIP Cabin 40", TV Guest cabin 30"

PlayStation 5

Each area can be controlled individually by iPad systems that are connected to the internet. Each area can be controlled by an App from a

smartphone. (SONOS)

The inside and outside WI-FI is connected with a GSM 4.5 G. network.

The outside audio system can be controlled by an App from a

smartphone. (SONOS)

#### WATER SPORTS

Tenders & Toys:

Tender Williams Sport jet 435 NEW 2023 1 SEABOB F5 with a fast charger (1hr 15min) Inflatables JOBE:

1 Droplet

1 Hotseat

1 Sup Board

Inflatable pool with net 4x4mt protection

against jellyfish

Snorkeling equipment





# Bird's eye view



# **Exterior** Pilot house



### Walk around



# Exterior Forward area



### Forward area









# **Astern Cockpit**



# **Astern Cockpit**



# **Astern Cockpit**



# Dining area



# **Dining area**



# Living area











# **Owner Bathroom**



# Interior VIP Cabin



# Interior VIP Cabin



## **VIP Cabin Bathroom**



# **Twin Cabin**



# **Twin Cabin Bathroom**



# **Double Cabin**



## **Double Cabin**



# **Double Cabin Bathroom**



# Interior VIP Cabin



## Interior VIP Cabin



# **VIP Cabin Bathroom**



# **Tender & Toys**



# **Astern Cockpit View**



# Layout