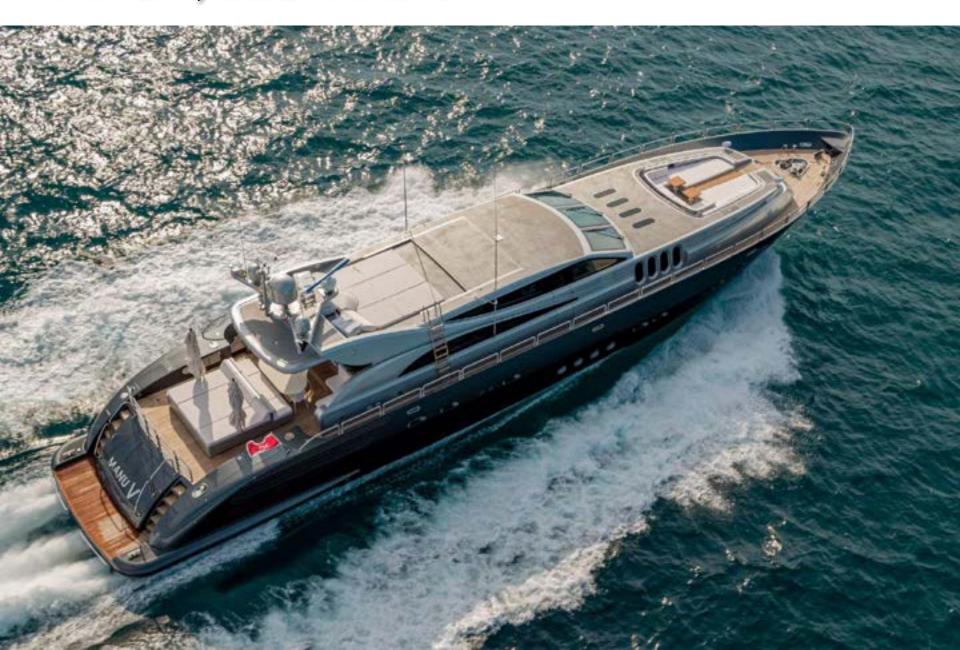

# **MANU V, LEOPARD 34**



#### **MANU V LEOPARD 34**

MANU V is a Leopard 34 available for charter, built in Italy by the famous Cantieri dell'Arno and launched in 2010. She had an total refit in 2022 of all the interiors and the layout of the main deck has been customized to make Manu V one of a kind. She can accommodate up to 10 guests in 5 staterooms, with 5 crew members waiting on their every need. Based in La Spezia but flexible for the whole Mediterranean.

Designed by Rodriguez, with her very elegant and refined interiors, comfortable living area with large white soft sofas and a 85" Sony 4k TV (with Playstation 5). Manu V has a spacious dining table with a bar that then leads out on to the astern cockpit, set up with a table and chairs, the perfect spot for a relaxing drink and even a delicious meal.

The