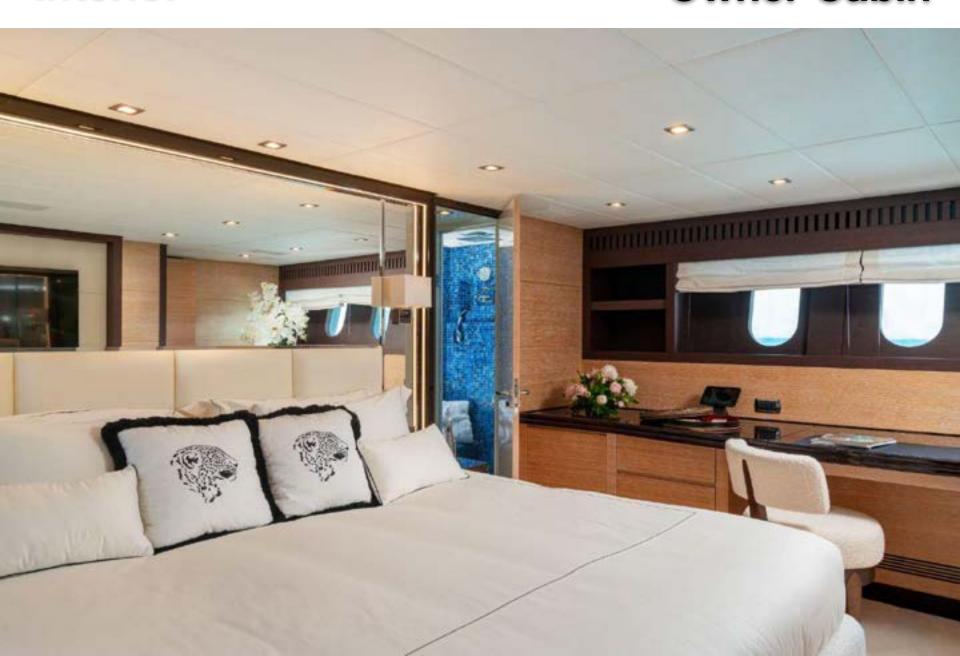

The night area offers accommodation for 10 guests in 5 luxurious cabins, they all have new top quality memory gel mattresses with toppers. The Owner Cabin has a King Size double bed with 2 walk in wardrobes, 1 VIP Cabin on main deck with Queen size double bed, 1 VIP Cabin with Queen size double bed and a double bathroom "à la Française", 1 Guest Cabin with Double bed and 1 Guest Cabin with 2 single beds on lower deck. Every cabin has its own ensuite bathroom, box shower, wash basin and bidet.

#### **ACCOMMODATION**

Cabin configuration:

Owner Cabin: King Size double bed, ensuite bathroom with shower and bidet, double wash basin; 2 walk-in wardrobes and a large coiffeuse VIP Cabin on main deck: Queen size double bed, ensuite bathroom, shower, bidet and wash basin VIP Cabin: Double bed, ensuite double bathroom "à la Française", bidet, double wash basin and shower.