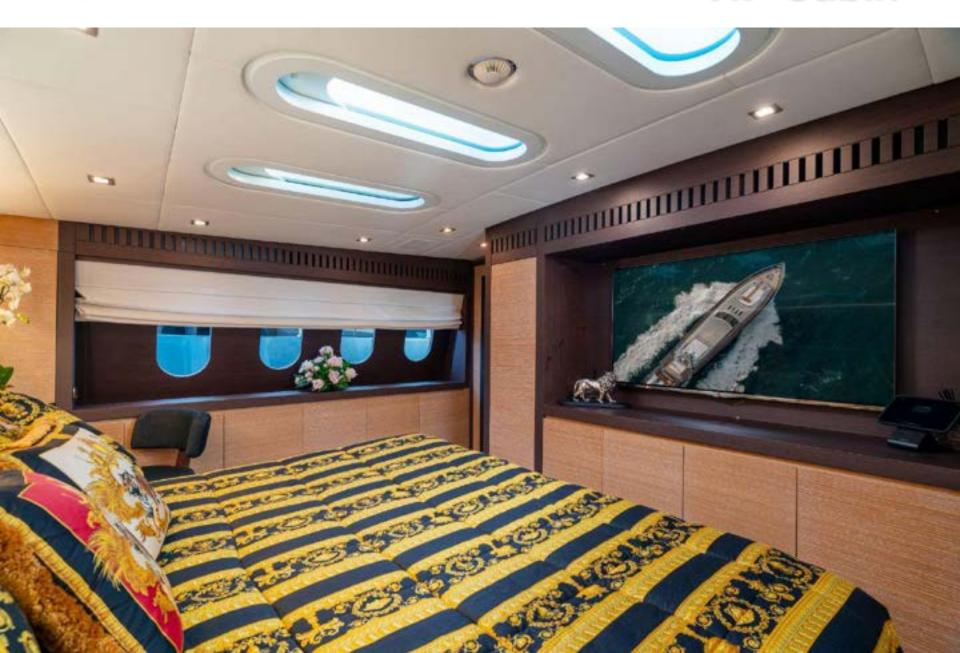

The night area offers accommodation for 10 guests in 5 luxurious cabins, they all have new top quality memory gel mattresses with toppers. The Owner Cabin has a King Size double bed with 2 walk in wardrobes, 1 VIP Cabin on main deck with Queen size double bed, 1 VIP Cabin with Queen size double bed and a double bathroom "à la Française", 1 Guest Cabin with Double bed and 1 Guest Cabin with 2 single beds on lower deck. Every cabin has its own ensuite bathroom, box shower, wash basin and bidet.

#### **ACCOMMODATION**

Cabin configuration:

Owner Cabin: King Size double bed, ensuite bathroom with shower and bidet, double wash basin; 2 walk-in wardrobes and a large coiffeuse VIP Cabin on main deck: Queen size double bed, ensuite bathroom, shower, bidet and wash basin VIP Cabin: Double bed, ensuite double bathroom "à la Française", bidet, double wash basin and shower.