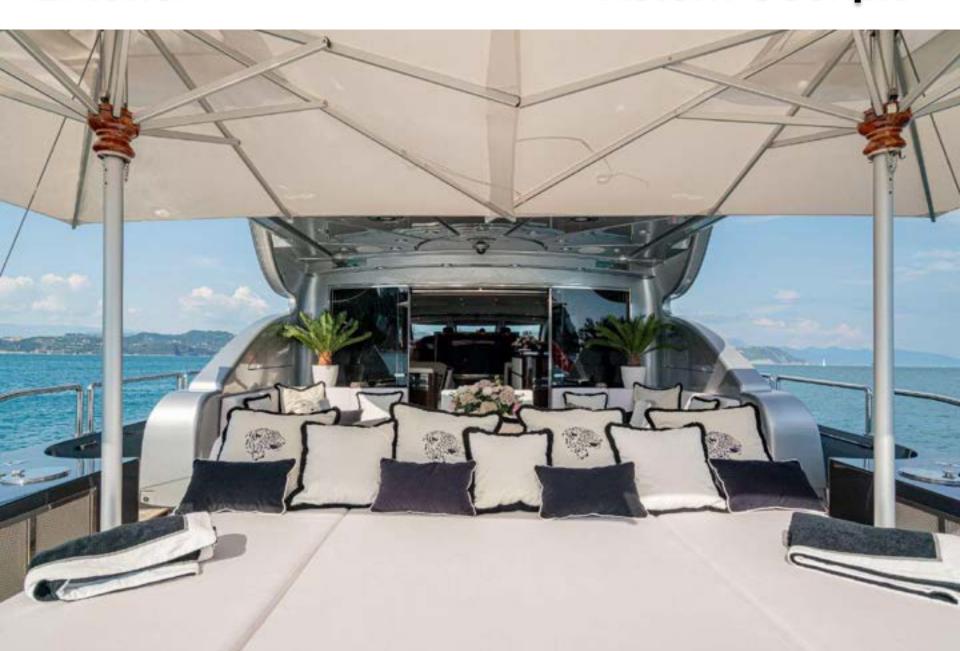

eck 55", TV Owner cabin 55", TV VIP Cabin 40", TV Guest cabin 30"

PlayStation 5

Each area can be controlled individually by iPad systems that are connected to the internet. Each area can be controlled by an App from a

smartphone. (SONOS)

The inside and outside WI-FI is connected with a GSM 4.5 G. network.

The outside audio system can be controlled by an App from a

smartphone. (SONOS)

#### WATER SPORTS

Tenders & Toys:

Tender Williams Sport jet 435 NEW 2023 1 SEABOB F5 with a fast charger (1hr 15min) Inflatables JOBE:

1 Droplet

1 Hotseat

1 Sup Board

Inflatable pool with net 4x4mt protection

against jellyfish

Snorkeling equipment





# Bird's eye view



# **Exterior** Pilot house



### Walk around



# Exterior Forward area



### Forward area









# **Astern Cockpit**



# **Astern Cockpit**



# **Astern Cockpit**



# Dining area



# **Dining area**



# Living area











# **Owner Bathroom**



# Interior VIP Cabin



# Interior VIP Cabin



## **VIP Cabin Bathroom**



# **Twin Cabin**



# **Twin Cabin Bathroom**



# **Double Cabin**



## **Double Cabin**



# **Double Cabin Bathroom**



# Interior VIP Cabin



## Interior VIP Cabin



# **VIP Cabin Bathroom**



# **Tender & Toys**



# **Astern Cockpit View**



# Layout