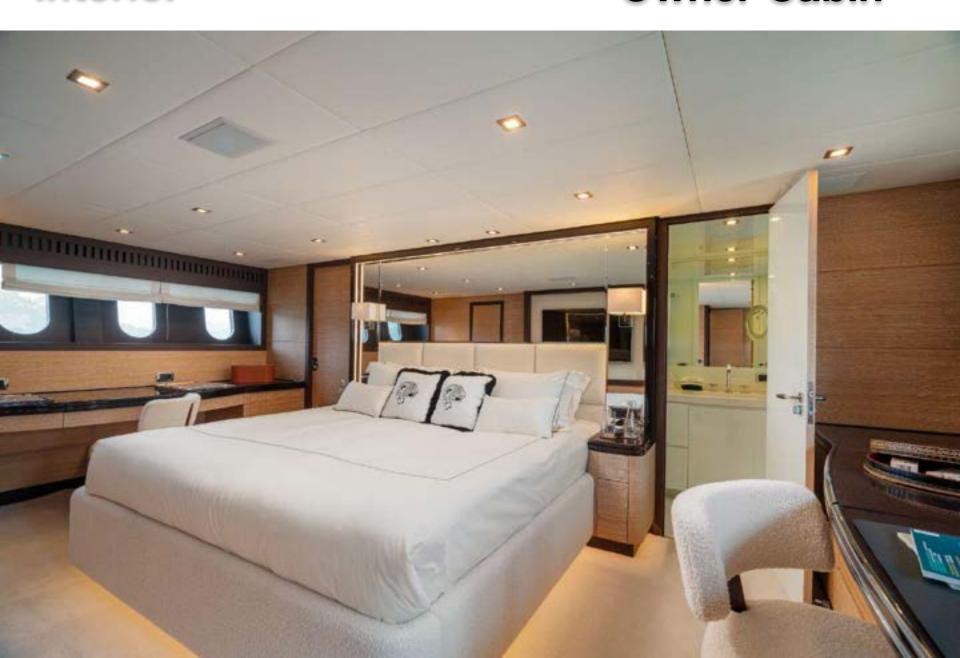

The night area offers accommodation for 10 guests in 5 luxurious cabins, they all have new top quality memory gel mattresses with toppers. The Owner Cabin has a King Size double bed with 2 walk in wardrobes, 1 VIP Cabin on main deck with Queen size double bed, 1 VIP Cabin with Queen size double bed and a double bathroom "à la Française", 1 Guest Cabin with Double bed and 1 Guest Cabin with 2 single beds on lower deck. Every cabin has its own ensuite bathroom, box shower, wash basin and bidet.

#### **ACCOMMODATION**

Cabin configuration:

Owner Cabin: King Size double bed, ensuite bathroom with shower and bidet, double wash basin; 2 walk-in wardrobes and a large coiffeuse VIP Cabin on main deck: Queen size double bed, ensuite bathroom, shower, bidet and wash basin VIP Cabin: Double bed, ensuite double bathroom "à la Française", bidet, double wash basin and shower.