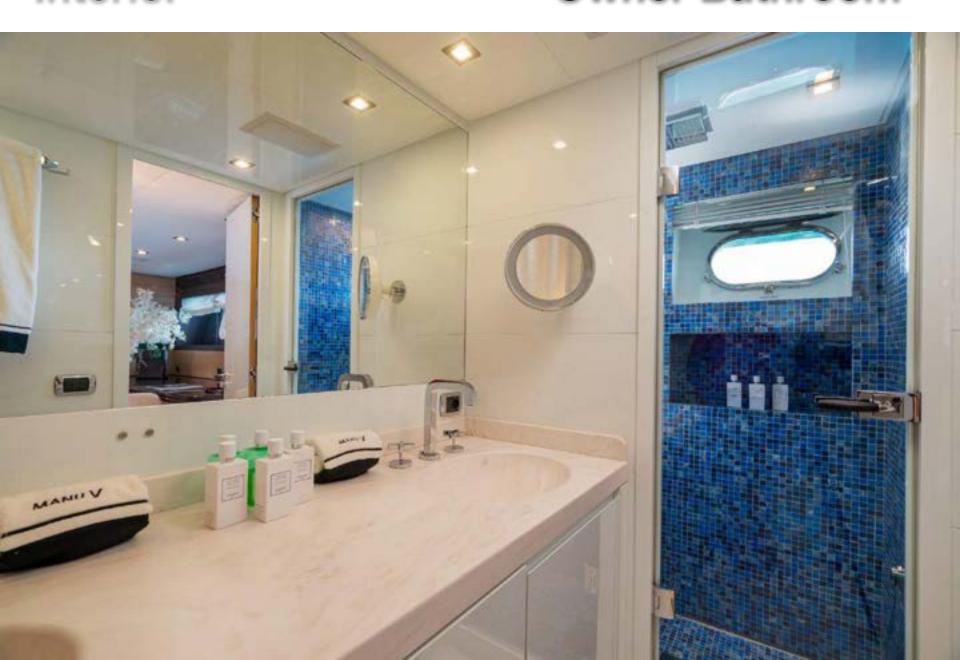

# **Owner Bathroom**

The night area offers accommodation for 10 guests in 5 luxurious cabins, they all have new top quality memory gel mattresses with toppers. The Owner Cabin has a King Size double bed with 2 walk in wardrobes, 1 VIP Cabin on main deck with Queen size double bed, 1 VIP Cabin with Queen size double bed and a double bathroom "à la Française", 1 Guest Cabin with Double bed and 1 Guest Cabin with 2 single beds on lower deck. Every cabin has its own ensuite bathroom, box shower, wash basin and bidet.