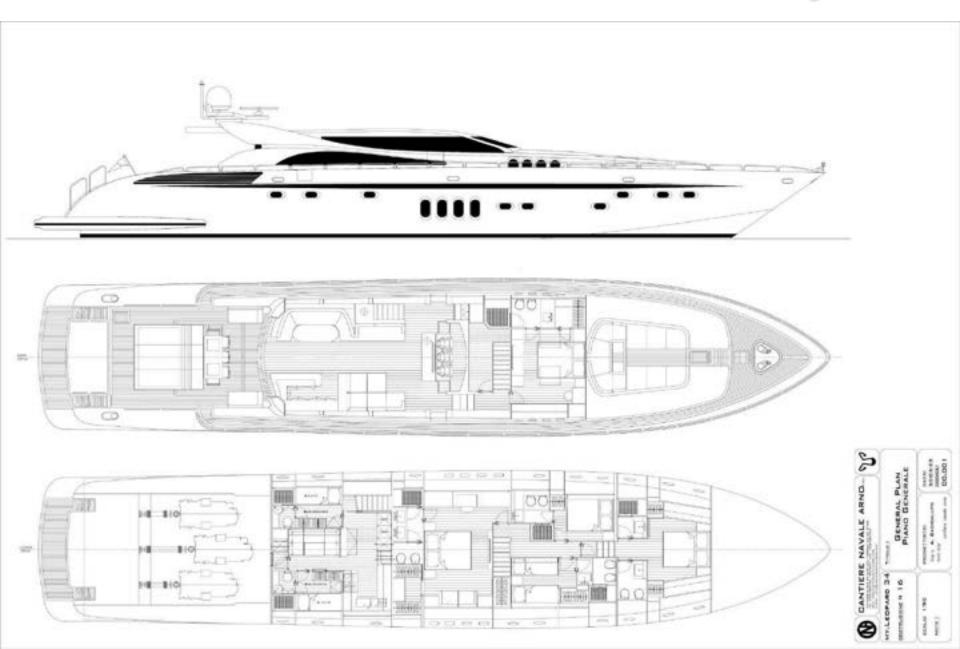

#### **SPECIFICATIONS**

Length: 34.2 Beam: 7.35 Draft:: 1.4

Number of crew: 5

Built: 2010 Refit: 2022

Builder: Cantieri dell'Arno

Naval architect: Andrea Bacicalupo

Flag: Malta

Hull construction: GRP

Hull configuration: Planing Hull

Engines and Generators: 3 x MTU 16V2000 M93

2400 Hp, 2 x KOHLER 40 Kw

Cruising speed: 31kn

#### **ACCOMMODATION**

Cabin configuration:

Owner Cabin: King Size double bed, ensuite bathroom with shower and bidet, double wash basin; 2 walk-in wardrobes and a large coiffeuse VIP Cabin on main deck: Queen size double bed, ensuite bathroom, shower, bidet and wash basin VIP Cabin: Double bed, ensuite double bathroom "à la Française", bidet, double wash basin and shower.

Guest Cabin: Double bed, ensuite bathroom,

bidet, wash basin and shower

Guest Cabin: Two single beds, ensuite bathroom,

bidet, wash basin and shower

# Layout