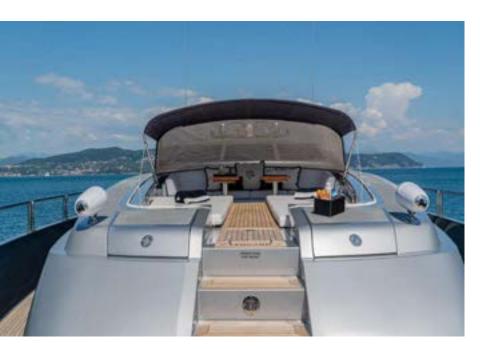

" Sony 4k, TV VIP Cabin main deck 55", TV Owner cabin 55", TV VIP Cabin 40", TV Guest cabin 30"

PlayStation 5

Each area can be controlled individually by iPad systems that are connected to the internet. Each area can be controlled by an App from a

smartphone. (SONOS)

The inside and outside WI-FI is connected with a GSM 4.5 G. network.

The outside audio system can be controlled by an App from a

smartphone. (SONOS)

#### WATER SPORTS

Tenders & Toys:

Tender Williams Sport jet 435 NEW 2023 1 SEABOB F5 with a fast charger (1hr 15min) Inflatables JOBE:

1 Droplet

1 Hotseat

1 Sup Board

Inflatable pool with net 4x4mt protection

against jellyfish

Snorkeling equipment





# Bird's eye view



# **Exterior** Pilot house



### Walk around



# Exterior Forward area



### Forward area









# **Astern Cockpit**



# **Astern Cockpit**



# **Astern Cockpit**



# Dining area



# **Dining area**



# Living area











# **Owner Bathroom**



# Interior VIP Cabin



# Interior VIP Cabin



## **VIP Cabin Bathroom**



# **Twin Cabin**



# **Twin Cabin Bathroom**



# **Double Cabin**



## **Double Cabin**



# **Double Cabin Bathroom**



# Interior VIP Cabin



## Interior VIP Cabin



# **VIP Cabin Bathroom**



# **Tender & Toys**



# **Astern Cockpit View**



# Layout