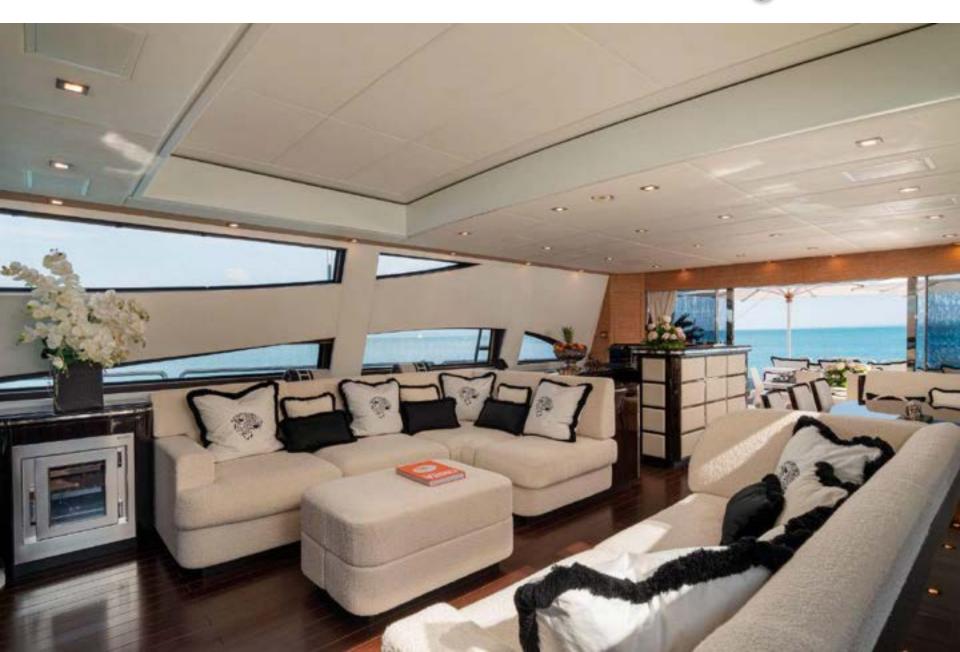

Designed by Rodriguez, with her very elegant and refined interiors, comfortable living area with large white soft sofas and a 85" Sony 4k TV (with Playstation 5). Manu V has a spacious dining table with a bar that then leads out on to the astern cockpit, set up with a table and chairs, the perfect spot for a relaxing drink and even a delicious meal.

# Living area