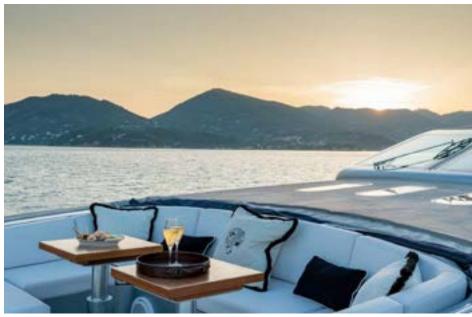

Sony 4k, TV VIP Cabin main deck 55", TV Owner cabin 55", TV VIP Cabin 40", TV Guest cabin 30"

PlayStation 5

Each area can be controlled individually by iPad systems that are connected to the internet. Each area can be controlled by an App from a

smartphone. (SONOS)

The inside and outside WI-FI is connected with a GSM 4.5 G. network.

The outside audio system can be controlled by an App from a

smartphone. (SONOS)

#### WATER SPORTS

Tenders & Toys:

Tender Williams Sport jet 435 NEW 2023 1 SEABOB F5 with a fast charger (1hr 15min) Inflatables JOBE:

1 Droplet

1 Hotseat

1 Sup Board

Inflatable pool with net 4x4mt protection

against jellyfish

Snorkeling equipment





# Bird's eye view



# **Exterior** Pilot house



### Walk around



# Exterior Forward area



### Forward area









# **Astern Cockpit**



# **Astern Cockpit**



# **Astern Cockpit**



# Dining area



# **Dining area**



# Living area











# **Owner Bathroom**



# Interior VIP Cabin



# Interior VIP Cabin



## **VIP Cabin Bathroom**



# **Twin Cabin**



# **Twin Cabin Bathroom**



# **Double Cabin**



## **Double Cabin**



# **Double Cabin Bathroom**



# Interior VIP Cabin



## Interior VIP Cabin



# **VIP Cabin Bathroom**



# **Tender & Toys**



# **Astern Cockpit View**



# Layout