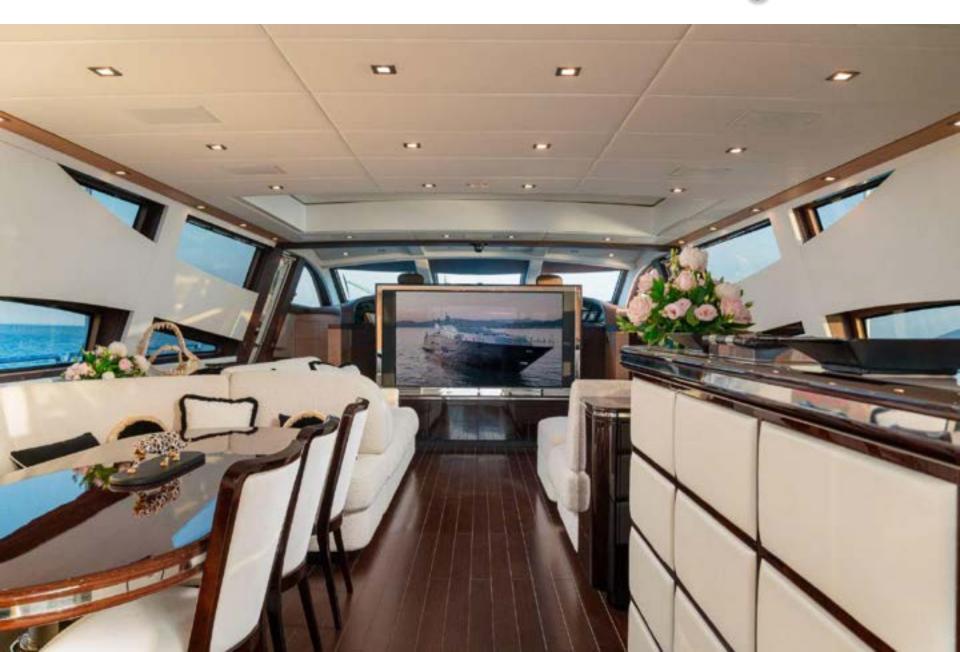

Designed by Rodriguez, with her very elegant and refined interiors, comfortable living area with large white soft sofas and a 85" Sony 4k TV (with Playstation 5). Manu V has a spacious dining table with a bar that then leads out on to the astern cockpit, set up with a table and chairs, the perfect spot for a relaxing drink and even a delicious meal.

# Living area