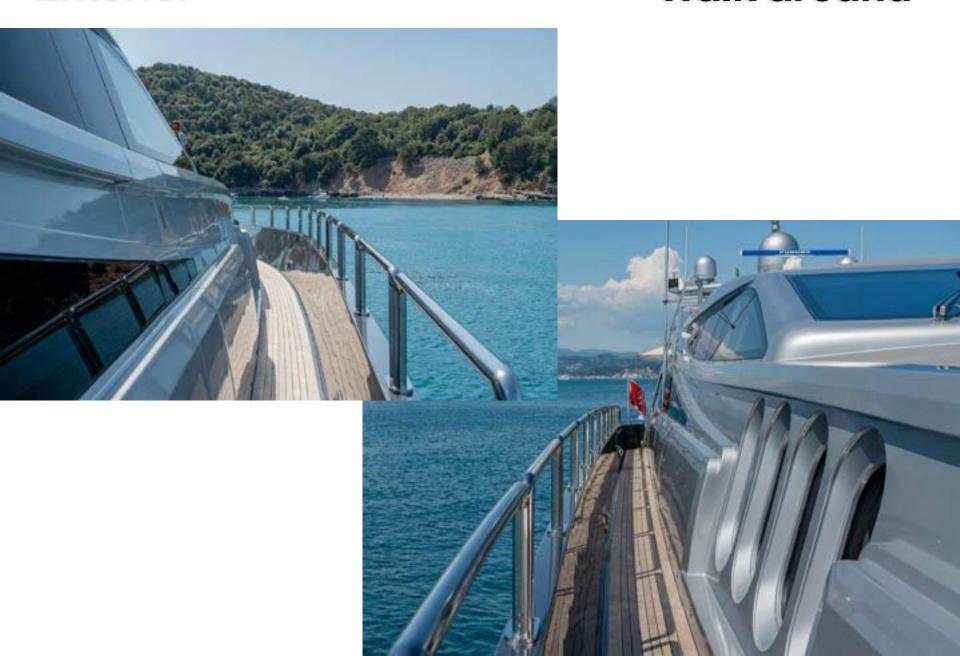

d shower

#### **EQUIPMENT**

TV living area 85" Sony 4k, TV VIP Cabin main deck 55", TV Owner cabin 55", TV VIP Cabin 40", TV Guest cabin 30"

PlayStation 5

Each area can be controlled individually by iPad systems that are connected to the internet. Each area can be controlled by an App from a

smartphone. (SONOS)

The inside and outside WI-FI is connected with a GSM 4.5 G. network.

The outside audio system can be controlled by an App from a

smartphone. (SONOS)

#### WATER SPORTS

Tenders & Toys:

Tender Williams Sport jet 435 NEW 2023 1 SEABOB F5 with a fast charger (1hr 15min) Inflatables JOBE:

1 Droplet

1 Hotseat

1 Sup Board

Inflatable pool with net 4x4mt protection

against jellyfish

Snorkeling equipment





# Bird's eye view



# **Exterior** Pilot house



### Walk around



# Exterior Forward area



### Forward area









# **Astern Cockpit**



# **Astern Cockpit**



# **Astern Cockpit**



# Dining area



# **Dining area**



# Living area











# **Owner Bathroom**



# Interior VIP Cabin



# Interior VIP Cabin



## **VIP Cabin Bathroom**



# **Twin Cabin**



# **Twin Cabin Bathroom**



# **Double Cabin**



## **Double Cabin**



# **Double Cabin Bathroom**



# Interior VIP Cabin



## Interior VIP Cabin



# **VIP Cabin Bathroom**



# **Tender & Toys**



# **Astern Cockpit View**



# Layout