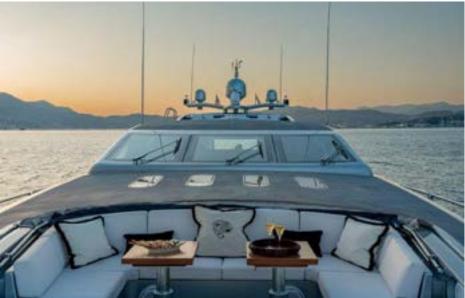

ny 4k, TV VIP Cabin main deck 55", TV Owner cabin 55", TV VIP Cabin 40", TV Guest cabin 30"

PlayStation 5

Each area can be controlled individually by iPad systems that are connected to the internet. Each area can be controlled by an App from a

smartphone. (SONOS)

The inside and outside WI-FI is connected with a GSM 4.5 G. network.

The outside audio system can be controlled by an App from a

smartphone. (SONOS)

#### WATER SPORTS

Tenders & Toys:

Tender Williams Sport jet 435 NEW 2023 1 SEABOB F5 with a fast charger (1hr 15min) Inflatables JOBE:

1 Droplet

1 Hotseat

1 Sup Board

Inflatable pool with net 4x4mt protection

against jellyfish

Snorkeling equipment





# Bird's eye view



# **Exterior** Pilot house



### Walk around



# Exterior Forward area



### Forward area









# **Astern Cockpit**



# **Astern Cockpit**



# **Astern Cockpit**



# Dining area



# **Dining area**



# Living area











# **Owner Bathroom**



# Interior VIP Cabin



# Interior VIP Cabin



## **VIP Cabin Bathroom**



# **Twin Cabin**



# **Twin Cabin Bathroom**



# **Double Cabin**



## **Double Cabin**



# **Double Cabin Bathroom**



# Interior VIP Cabin



## Interior VIP Cabin



# **VIP Cabin Bathroom**



# **Tender & Toys**



# **Astern Cockpit View**



# Layout