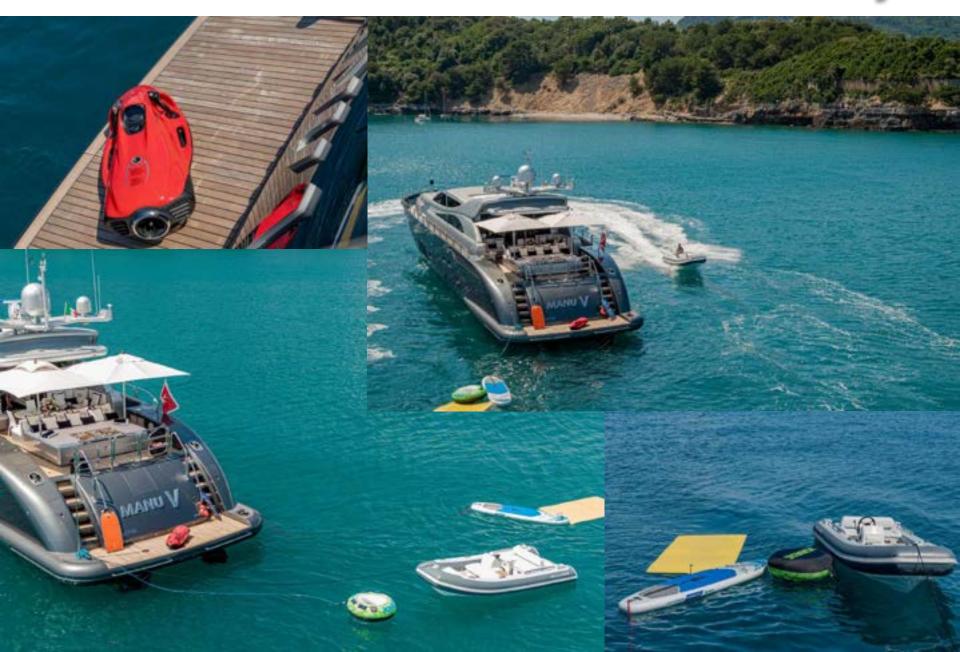

#### WATER SPORTS

Tenders & Toys:

Tender Williams Sport jet 435 NEW 2023 1 SEABOB F5 with a fast charger (1hr 15min) Inflatables JOBE:

1 Droplet

1 Hotseat

1 Sup Board

Inflatable pool with net 4x4mt protection

against jellyfish

Snorkeling equipment

# **Tender & Toys**