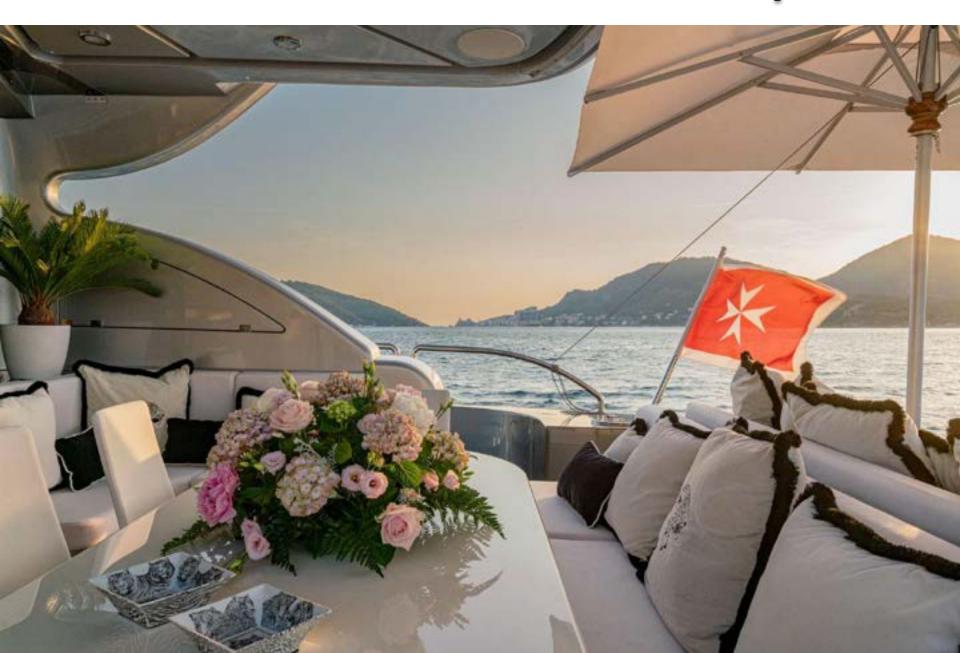

Designed by Rodriguez, with her very elegant and refined interiors, comfortable living area with large white soft sofas and a 85" Sony 4k TV (with Playstation 5). Manu V has a spacious dining table with a bar that then leads out on to the astern cockpit, set up with a table and chairs, the perfect spot for a relaxing drink and even a delicious meal.

# **Astern Cockpit**