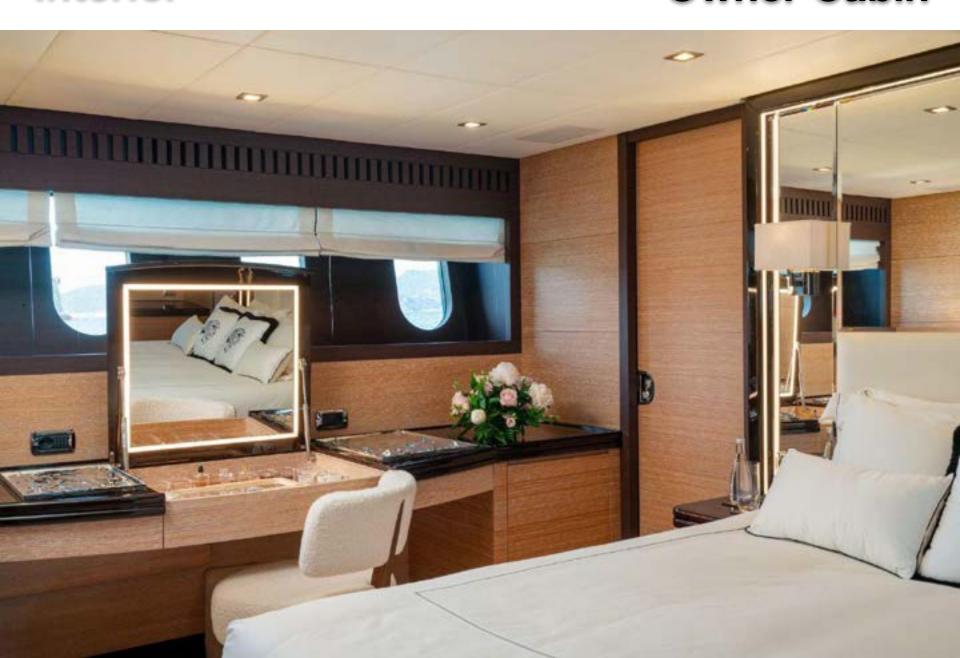

The night area offers accommodation for 10 guests in 5 luxurious cabins, they all have new top quality memory gel mattresses with toppers. The Owner Cabin has a King Size double bed with 2 walk in wardrobes, 1 VIP Cabin on main deck with Queen size double bed, 1 VIP Cabin with Queen size double bed and a double bathroom "à la Française", 1 Guest Cabin with Double bed and 1 Guest Cabin with 2 single beds on lower deck. Every cabin has its own ensuite bathroom, box shower, wash basin and bidet.

#### **ACCOMMODATION**

Cabin configuration:

Owner Cabin: King Size double bed, ensuite bathroom with shower and bidet, double wash basin; 2 walk-in wardrobes and a large coiffeuse VIP Cabin on main deck: Queen size double bed, ensuite bathroom, shower, bidet and wash basin VIP Cabin: Double bed, ensuite double bathroom "à la Française", bidet, double wash basin and shower.