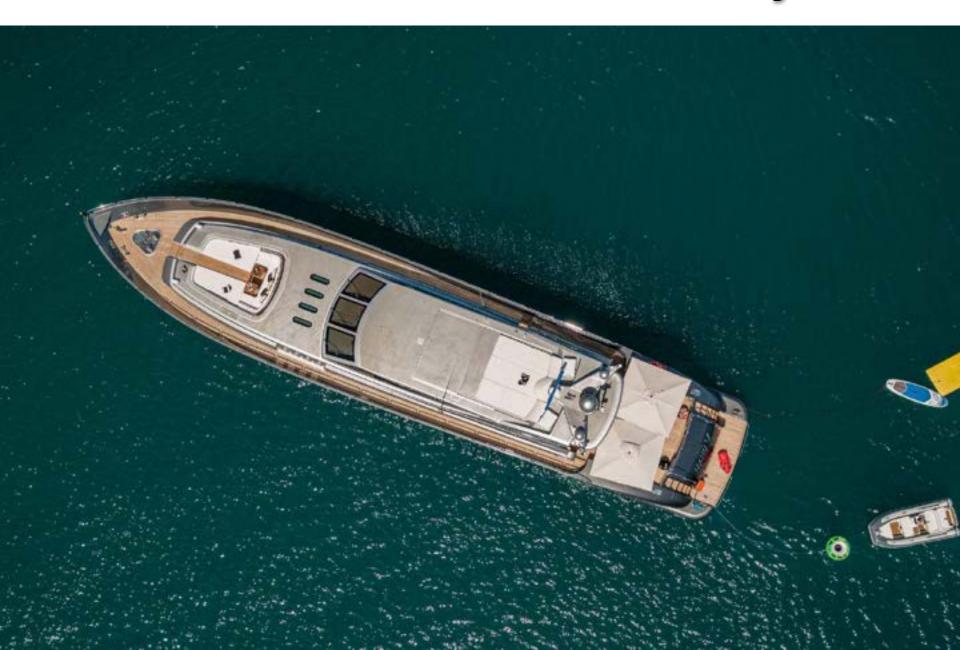

gle beds, ensuite bathroom,

bidet, wash basin and shower

#### **EQUIPMENT**

TV living area 85" Sony 4k, TV VIP Cabin main deck 55", TV Owner cabin 55", TV VIP Cabin 40", TV Guest cabin 30"

PlayStation 5

Each area can be controlled individually by iPad systems that are connected to the internet. Each area can be controlled by an App from a

smartphone. (SONOS)

The inside and outside WI-FI is connected with a GSM 4.5 G. network.

The outside audio system can be controlled by an App from a

smartphone. (SONOS)

#### WATER SPORTS

Tenders & Toys:

Tender Williams Sport jet 435 NEW 2023 1 SEABOB F5 with a fast charger (1hr 15min) Inflatables JOBE:

1 Droplet

1 Hotseat

1 Sup Board

Inflatable pool with net 4x4mt protection

against jellyfish

Snorkeling equipment





# Bird's eye view



# **Exterior** Pilot house



### Walk around



# Exterior Forward area



### Forward area









# **Astern Cockpit**



# **Astern Cockpit**



# **Astern Cockpit**



# Dining area



# **Dining area**



# Living area











# **Owner Bathroom**



# Interior VIP Cabin



# Interior VIP Cabin



## **VIP Cabin Bathroom**



# **Twin Cabin**



# **Twin Cabin Bathroom**



# **Double Cabin**



## **Double Cabin**



# **Double Cabin Bathroom**



# Interior VIP Cabin



## Interior VIP Cabin



# **VIP Cabin Bathroom**



# **Tender & Toys**



# **Astern Cockpit View**



# Layout