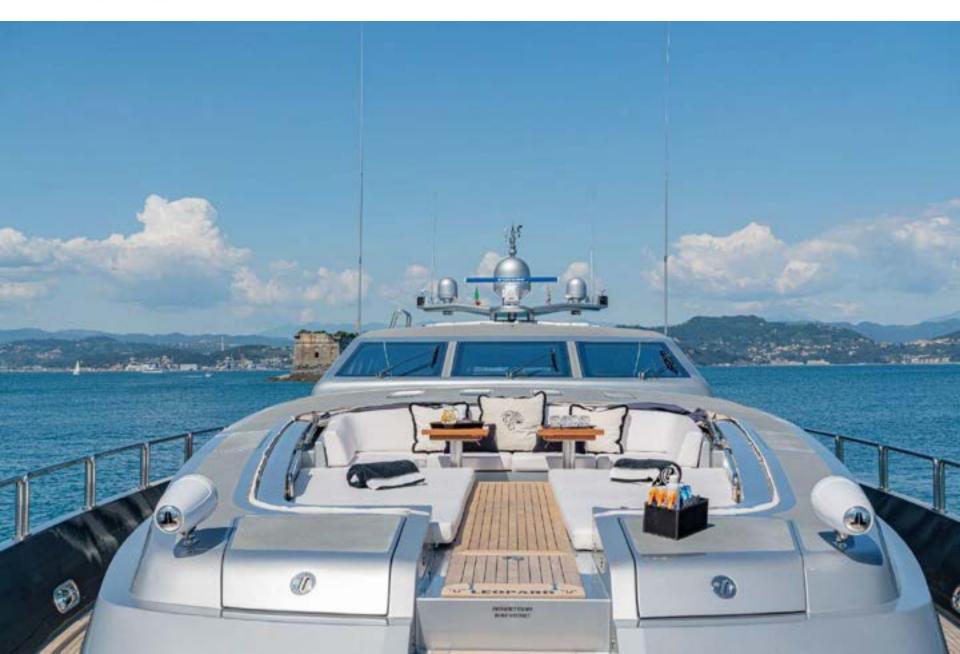

*

TV living area 85" Sony 4k, TV VIP Cabin main deck 55", TV Owner cabin 55", TV VIP Cabin 40", TV Guest cabin 30"

PlayStation 5

Each area can be controlled individually by iPad systems that are connected to the internet. Each area can be controlled by an App from a

smartphone. (SONOS)

The inside and outside WI-FI is connected with a GSM 4.5 G. network.

The outside audio system can be controlled by an App from a

smartphone. (SONOS)

#### WATER SPORTS

Tenders & Toys:

Tender Williams Sport jet 435 NEW 2023 1 SEABOB F5 with a fast charger (1hr 15min) Inflatables JOBE:

1 Droplet

1 Hotseat

1 Sup Board

Inflatable pool with net 4x4mt protection

against jellyfish

Snorkeling equipment





# Bird's eye view



# **Exterior** Pilot house



### Walk around



# Exterior Forward area



### Forward area









# **Astern Cockpit**



# **Astern Cockpit**



# **Astern Cockpit**



# Dining area



# **Dining area**



# Living area











# **Owner Bathroom**



# Interior VIP Cabin



# Interior VIP Cabin



## **VIP Cabin Bathroom**



# **Twin Cabin**



# **Twin Cabin Bathroom**



# **Double Cabin**



## **Double Cabin**



# **Double Cabin Bathroom**



# Interior VIP Cabin



## Interior VIP Cabin



# **VIP Cabin Bathroom**



# **Tender & Toys**



# **Astern Cockpit View**



# Layout