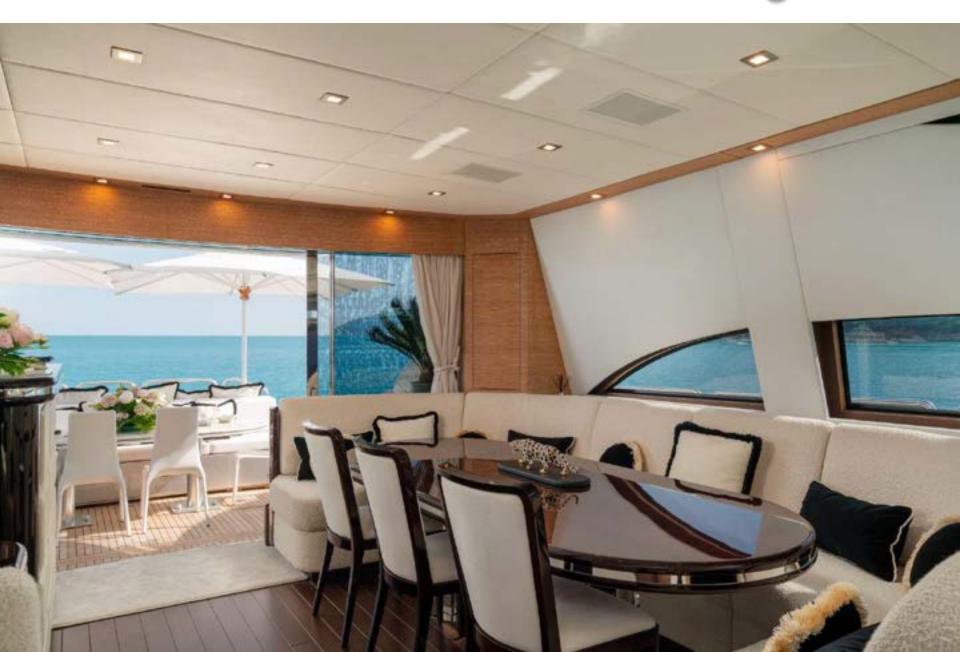

Designed by Rodriguez, with her very elegant and refined interiors, comfortable living area with large white soft sofas and a 85" Sony 4k TV (with Playstation 5). Manu V has a spacious dining table with a bar that then leads out on to the astern cockpit, set up with a table and chairs, the perfect spot for a relaxing drink and even a delicious meal.

# Living area