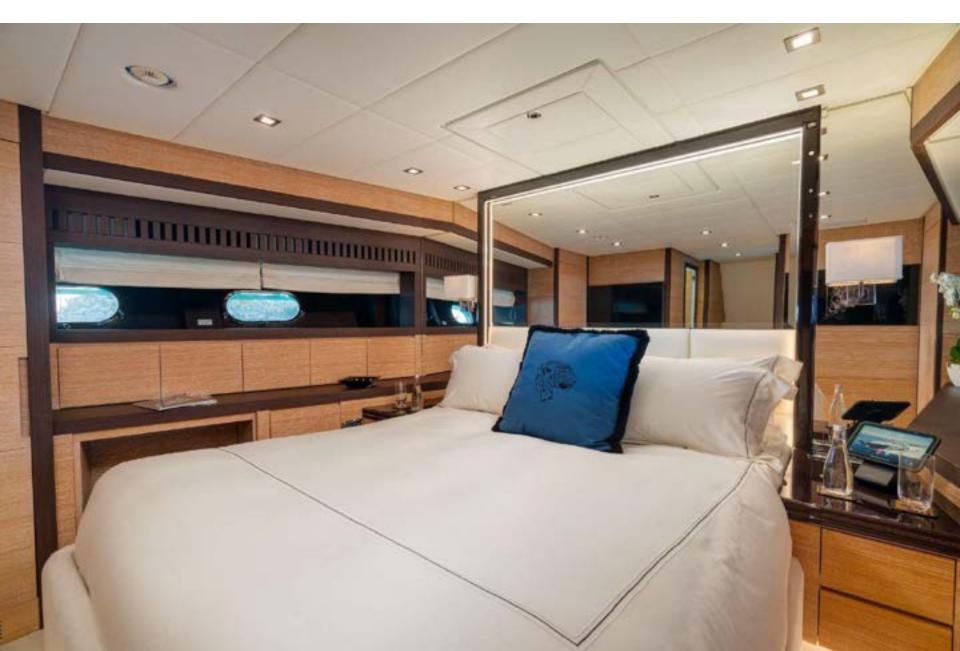

The night area offers accommodation for 10 guests in 5 luxurious cabins, they all have new top quality memory gel mattresses with toppers. The Owner Cabin has a King Size double bed with 2 walk in wardrobes, 1 VIP Cabin on main deck with Queen size double bed, 1 VIP Cabin with Queen size double bed and a double bathroom "à la Française", 1 Guest Cabin with Double bed and 1 Guest Cabin with 2 single beds on lower deck. Every cabin has its own ensuite bathroom, box shower, wash basin and bidet.

#### **ACCOMMODATION**

Cabin configuration:

Owner Cabin: King Size double bed, ensuite bathroom with shower and bidet, double wash basin; 2 walk-in wardrobes and a large coiffeuse VIP Cabin on main deck: Queen size double bed, ensuite bathroom, shower, bidet and wash basin VIP Cabin: Double bed, ensuite double bathroom "à la Française", bidet, double wash basin and shower.