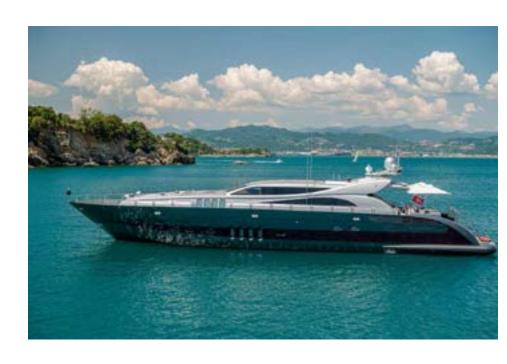

ined interiors, comfortable living area with large white soft sofas and a 85" Sony 4k TV (with Playstation 5). Manu V has a spacious dining table with a bar that then leads out on to the astern cockpit, set up with a table and chairs, the perfect spot for a relaxing drink and even a delicious meal.

The night area offers accommodation for 10 guests in 5 luxurious cabins, they all have new top quality memory gel mattresses with toppers. The Owner Cabin has a King Size double bed with 2 walk in wardrobes, 1 VIP Cabin on main deck with Queen size double bed, 1 VIP Cabin with Queen size double bed and a double bathroom "à la Française", 1 Guest Cabin with Double bed and 1 Guest Cabin with 2 single beds on lower deck. Every cabin has its own ensuite bathroom, box shower, wash basin and bidet.



# 10 Guests Crew of 5

#### **MANU V LEOPARD 34**

#### **SPECIFICATIONS**

Length: 34.2 Beam: 7.35 Draft:: 1.4

Number of crew: 5

Built: 2010 Refit: 2022

Builder: Cantieri dell'Arno

Naval architect: Andrea Bacicalupo

Flag: Malta

Hull construction: GRP

Hull configuration: Planing Hull

Engines and Generators: 3 x MTU 16V2000 M93

2400 Hp, 2 x KOHLER 40 Kw

Cruising speed: 31kn

#### **ACCOMMODATION**

Cabin configuration:

Owner Cabin: King Size double bed, ensuite bathroom with shower and bidet, double wash basin; 2 walk-in wardrobes and a large coiffeuse VIP Cabin on main deck: Queen size double bed, ensuite bathroom, shower, bidet and wash basin VIP Cabin: Double bed, ensuite double bathroom "à la Française", bidet, double wash basin and shower.

Guest Cabin: Double bed, ensuite