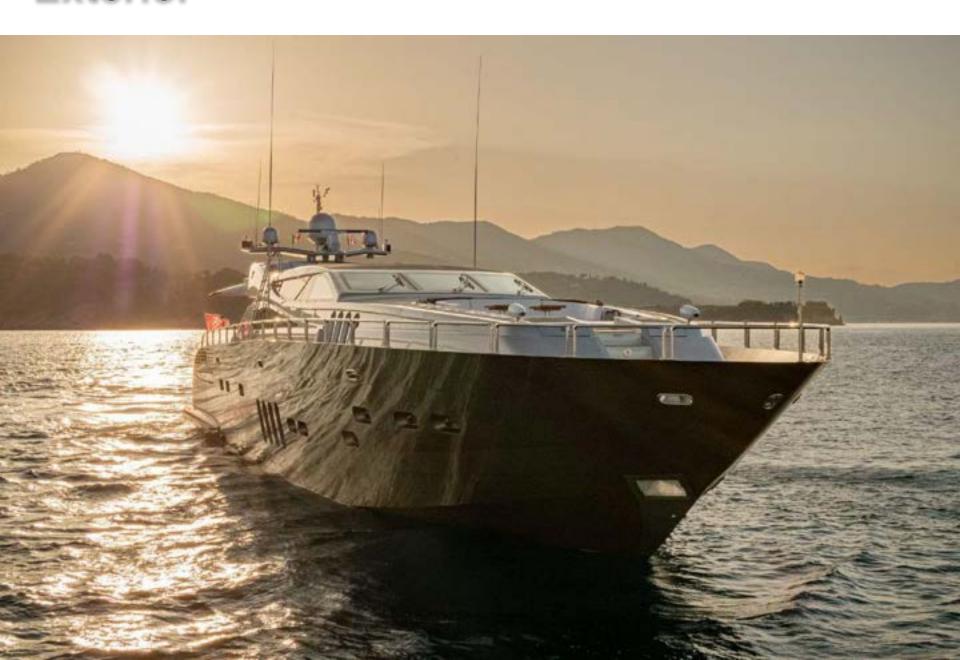

Guest Cabin: Two single beds, ensuite bathroom,

bidet, wash basin and shower

#### **EQUIPMENT**

TV living area 85" Sony 4k, TV VIP Cabin main deck 55", TV Owner cabin 55", TV VIP Cabin 40", TV Guest cabin 30"

PlayStation 5

Each area can be controlled individually by iPad systems that are connected to the internet. Each area can be controlled by an App from a

smartphone. (SONOS)

The inside and outside WI-FI is connected with a GSM 4.5 G. network.

The outside audio system can be controlled by an App from a

smartphone. (SONOS)

#### WATER SPORTS

Tenders & Toys:

Tender Williams Sport jet 435 NEW 2023 1 SEABOB F5 with a fast charger (1hr 15min) Inflatables JOBE:

1 Droplet

1 Hotseat

1 Sup Board

Inflatable pool with net 4x4mt protection

against jellyfish

Snorkeling equipment





# Bird's eye view



# **Exterior** Pilot house



### Walk around



# Exterior Forward area



### Forward area









# **Astern Cockpit**



# **Astern Cockpit**



# **Astern Cockpit**



# Dining area



# **Dining area**



# Living area











# **Owner Bathroom**



# Interior VIP Cabin



# Interior VIP Cabin



## **VIP Cabin Bathroom**



# **Twin Cabin**



# **Twin Cabin Bathroom**



# **Double Cabin**



## **Double Cabin**



# **Double Cabin Bathroom**



# Interior VIP Cabin



## Interior VIP Cabin



# **VIP Cabin Bathroom**



# **Tender & Toys**



# **Astern Cockpit View**



# Layout