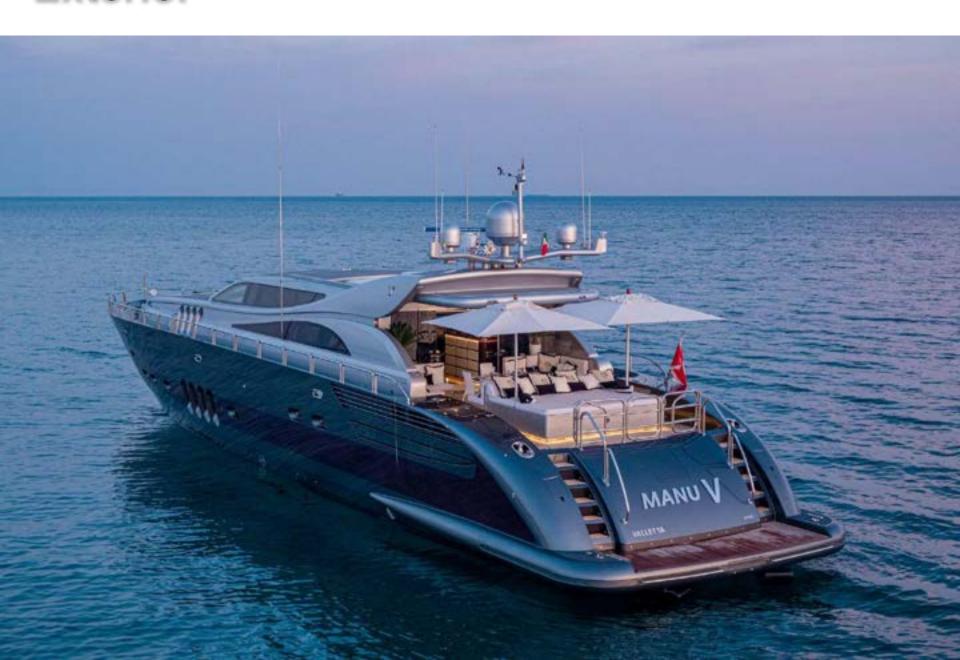

r

Guest Cabin: Two single beds, ensuite bathroom,

bidet, wash basin and shower

#### **EQUIPMENT**

TV living area 85" Sony 4k, TV VIP Cabin main deck 55", TV Owner cabin 55", TV VIP Cabin 40", TV Guest cabin 30"

PlayStation 5

Each area can be controlled individually by iPad systems that are connected to the internet. Each area can be controlled by an App from a

smartphone. (SONOS)

The inside and outside WI-FI is connected with a GSM 4.5 G. network.

The outside audio system can be controlled by an App from a

smartphone. (SONOS)

#### WATER SPORTS

Tenders & Toys:

Tender Williams Sport jet 435 NEW 2023 1 SEABOB F5 with a fast charger (1hr 15min) Inflatables JOBE:

1 Droplet

1 Hotseat

1 Sup Board

Inflatable pool with net 4x4mt protection

against jellyfish

Snorkeling equipment





# Bird's eye view



# **Exterior** Pilot house



### Walk around



# Exterior Forward area



### Forward area









# **Astern Cockpit**



# **Astern Cockpit**



# **Astern Cockpit**



# Dining area



# **Dining area**



# Living area











# **Owner Bathroom**



# Interior VIP Cabin



# Interior VIP Cabin



## **VIP Cabin Bathroom**



# **Twin Cabin**



# **Twin Cabin Bathroom**



# **Double Cabin**



## **Double Cabin**



# **Double Cabin Bathroom**



# Interior VIP Cabin



## Interior VIP Cabin



# **VIP Cabin Bathroom**



# **Tender & Toys**



# **Astern Cockpit View**



# Layout