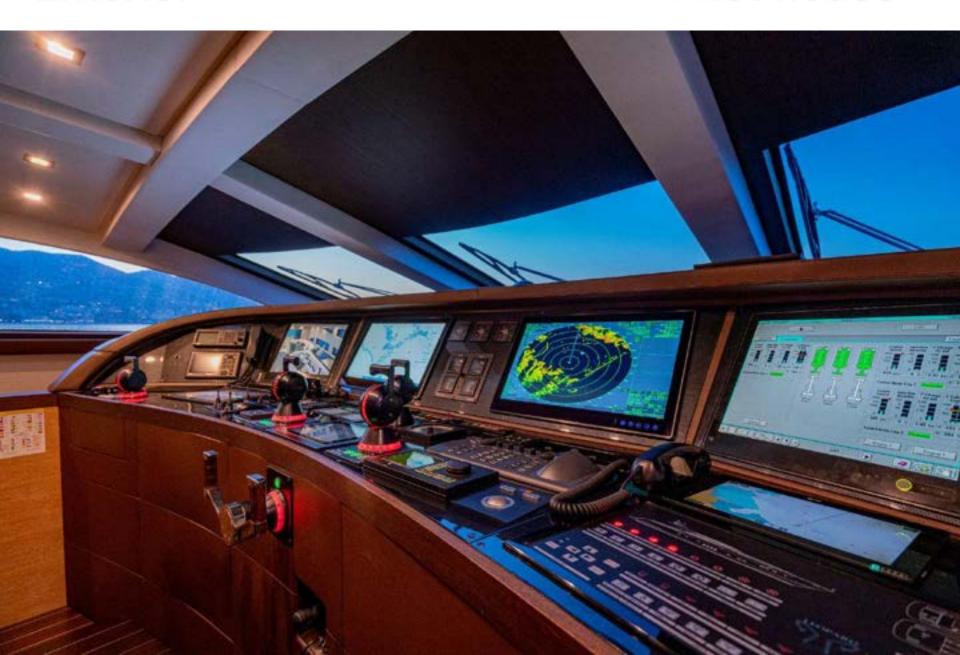

idet, wash basin and shower

#### **EQUIPMENT**

TV living area 85" Sony 4k, TV VIP Cabin main deck 55", TV Owner cabin 55", TV VIP Cabin 40", TV Guest cabin 30"

PlayStation 5

Each area can be controlled individually by iPad systems that are connected to the internet. Each area can be controlled by an App from a

smartphone. (SONOS)

The inside and outside WI-FI is connected with a GSM 4.5 G. network.

The outside audio system can be controlled by an App from a

smartphone. (SONOS)

#### WATER SPORTS

Tenders & Toys:

Tender Williams Sport jet 435 NEW 2023 1 SEABOB F5 with a fast charger (1hr 15min) Inflatables JOBE:

1 Droplet

1 Hotseat

1 Sup Board

Inflatable pool with net 4x4mt protection

against jellyfish

Snorkeling equipment





# Bird's eye view



# **Exterior** Pilot house



### Walk around



# Exterior Forward area



### Forward area









# **Astern Cockpit**



# **Astern Cockpit**



# **Astern Cockpit**



# Dining area



# **Dining area**



# Living area











# **Owner Bathroom**



# Interior VIP Cabin



# Interior VIP Cabin



## **VIP Cabin Bathroom**



# **Twin Cabin**



# **Twin Cabin Bathroom**



# **Double Cabin**



## **Double Cabin**



# **Double Cabin Bathroom**



# Interior VIP Cabin



## Interior VIP Cabin



# **VIP Cabin Bathroom**



# **Tender & Toys**



# **Astern Cockpit View**



# Layout