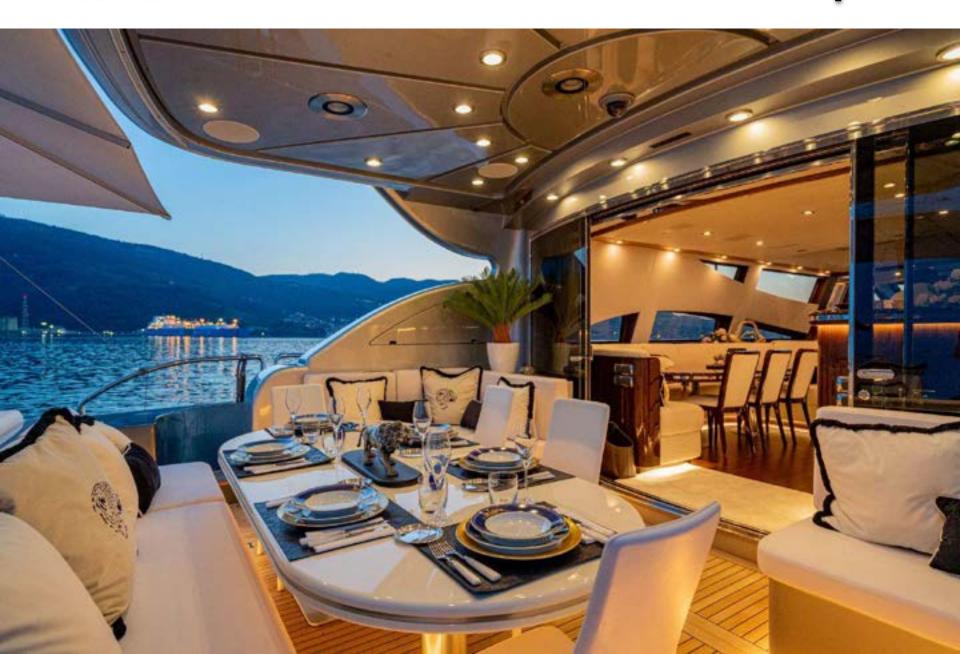

V Guest cabin 30"

PlayStation 5

Each area can be controlled individually by iPad systems that are connected to the internet. Each area can be controlled by an App from a

smartphone. (SONOS)

The inside and outside WI-FI is connected with a GSM 4.5 G. network.

The outside audio system can be controlled by an App from a

smartphone. (SONOS)

#### WATER SPORTS

Tenders & Toys:

Tender Williams Sport jet 435 NEW 2023 1 SEABOB F5 with a fast charger (1hr 15min) Inflatables JOBE:

1 Droplet

1 Hotseat

1 Sup Board

Inflatable pool with net 4x4mt protection

against jellyfish

Snorkeling equipment





# Bird's eye view



# **Exterior** Pilot house



### Walk around



# Exterior Forward area



### Forward area









# **Astern Cockpit**



# **Astern Cockpit**



# **Astern Cockpit**



# Dining area



# **Dining area**



# Living area











# **Owner Bathroom**



# Interior VIP Cabin



# Interior VIP Cabin



## **VIP Cabin Bathroom**



# **Twin Cabin**



# **Twin Cabin Bathroom**



# **Double Cabin**



## **Double Cabin**



# **Double Cabin Bathroom**



# Interior VIP Cabin



## Interior VIP Cabin



# **VIP Cabin Bathroom**



# **Tender & Toys**



# **Astern Cockpit View**



# Layout