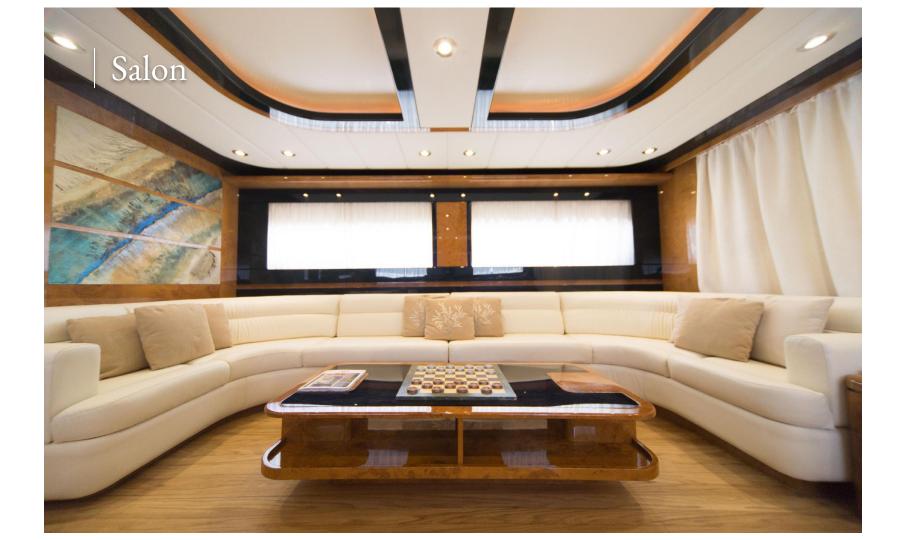

# Timeless & Bright

The yacht is classic and presents refined lines, cherry polished wood interiors perfectly offset by white leather sofas. The wide salon has 2 small tables, a wide sofa and a 2-seat sofa. TV SAT Lcd-Dvd 40". Hi-Fi Bang Olufsen.