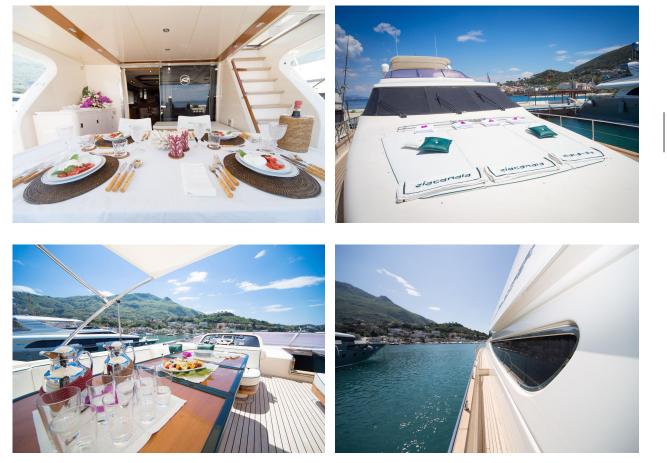

### Spacious & Accessible

The deck offers guests several relaxing areas. Wide dining table, U shaped sofa and a sundeck area on the upper deck. The aft cockpit also offers a dining table for 8 guests with sofa-settees and chairs; easy access to the swimming platform and comfortable access to the sea.