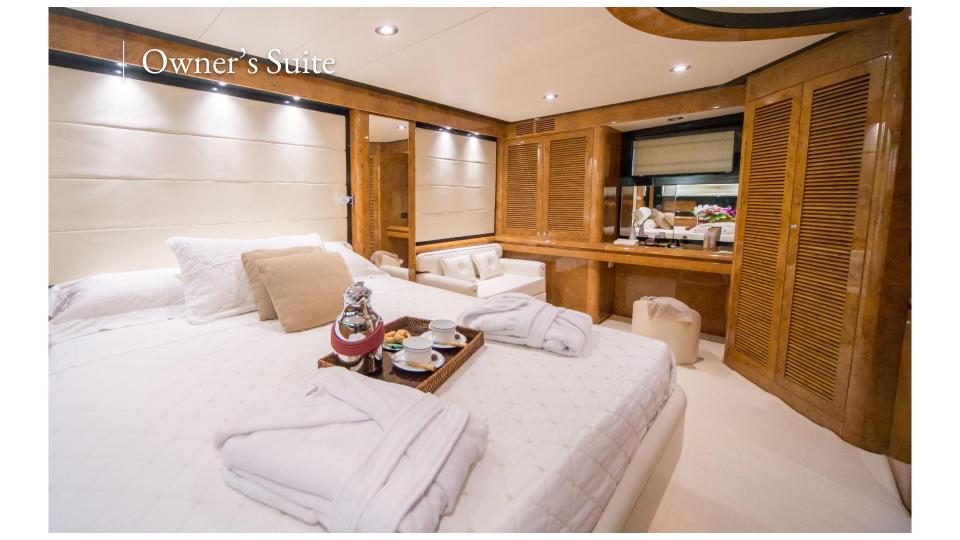

# Cosy & Charming

The lower deck offers accommodation for up to 9 guests in 4 staterooms, all with en-suite facilities.

1 Owner stateroom with Queen size bed. The suite hosts a convertible sofa in to a single bed, ideal for a young child. Private Safe available. Ensuite bathroom with shower; 1 VIP stateroom,, Tv Lcd 22", Cd Player. Ensuite bathroom with shower; 2 guest twin staterooms with 2 separate single beds; Tv Lcd 22", Cd Player. Each twin cabin features its own private toilet with separate shower.