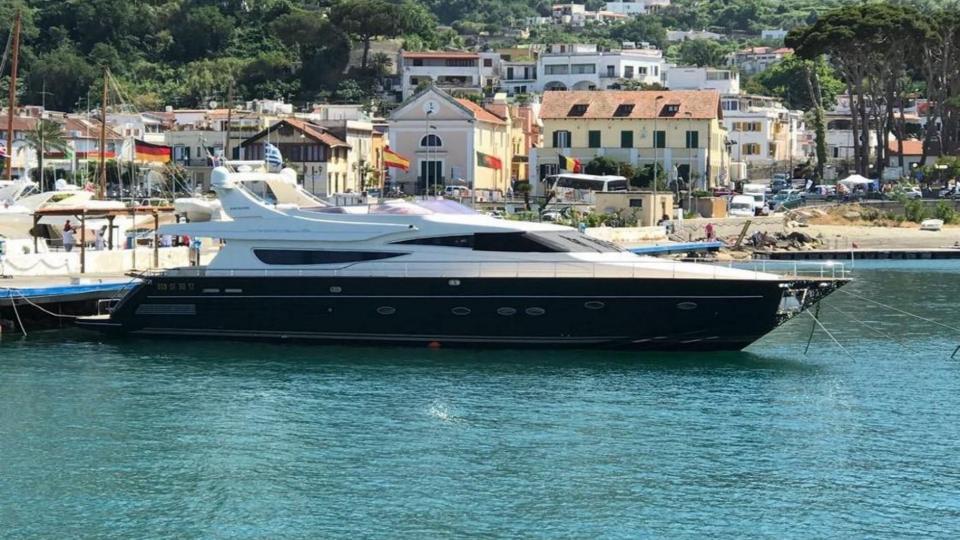

# ZIA CANAIA RIVA OPERA 80 S

BASE: NAPLES

Zia Canaia is an elegant 24m charter yacht built by Riva. The 80' Opera S features an innovative design. Her comfortable flybridge, expansive cockpit, the large windows illuminating the interiors and a lot of other amenities make chartering her an absolute pleasure. Zia Canaia offers accommodation for up to 9 guests in 4 comfortable suites; crew of 3 who lodge in a separate quarter.