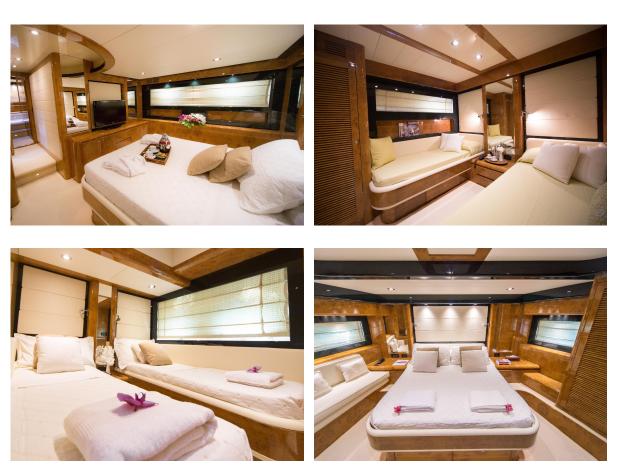

# Cosy & Charming

The lower deck offers accommodation for up to 9 guests in 4 staterooms, all with en-suite facilities.

1 Owner stateroom with Queen size bed. The suite hosts a convertible sofa in to a single bed, ideal for a young child. Private Safe available. Ensuite bathroom with shower; 1 VIP stateroom,, Tv Lcd 22", Cd Player. Ensuite bathroom with shower; 2 guest twin staterooms with 2 separate single beds; Tv Lcd 22", Cd Player. Each twin cabin features its own private toilet with separate shower.