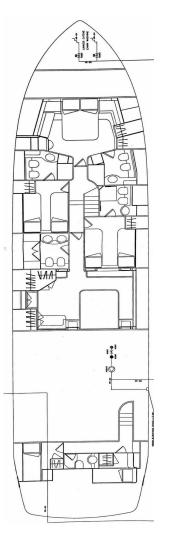

# ZIA CANAIA RIVA OPERA 80 S

BASE: NAPLES

Zia Canaia is an elegant 24m charter yacht built by Riva. The 80' Opera S features an innovative design. Her comfortable flybridge, expansive cockpit, the large windows illuminating the interiors and a lot of other amenities make chartering her an absolute pleasure. Zia Canaia offers accommodation for up to 9 guests in 4 comfortable suites; crew of 3 who lodge in a separate quarter.

### Spacious & Accessible

The deck offers guests several relaxing areas. Wide dining table, U shaped sofa and a sundeck area on the upper deck. The aft cockpit also offers a dining table for 8 guests with sofa-settees and chairs; easy access to the swimming platform and comfortable access to the sea.

# Timeless & Bright

The yacht is classic and presents refined lines, cherry polished wood interiors perfectly offset by white leather sofas. The wide salon has 2 small tables, a wide sofa and a 2-seat sofa. TV SAT Lcd-Dvd 40". Hi-Fi Bang Olufsen.

Separate and equipped galley, dining table for 9 guests.

# Cosy & Charming

The lower deck offers accommodation for up to 9 guests in 4 staterooms, all with en-suite facilities.

1 Owner stateroom with Queen size bed. The suite hosts a convertible sofa in to a single bed, ideal for a young child. Private Safe available. Ensuite bathroom with shower; 1 VIP stateroom,, Tv Lcd 22", Cd Player. Ensuite bathroom with shower; 2 guest twin staterooms with 2 separate single beds; Tv Lcd 22", Cd Player. Each twin cabin features its own private toilet with separate shower.