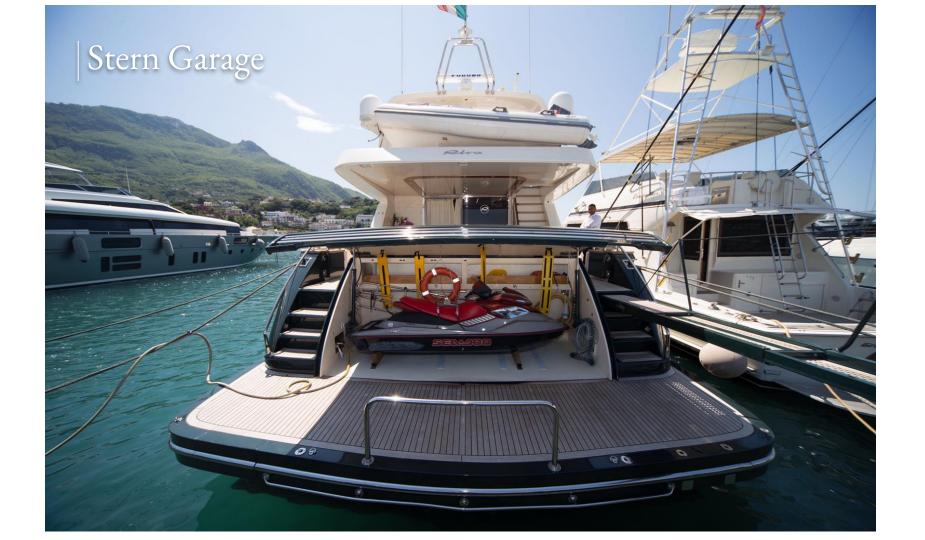

### WATER TOYS

- Novamarine tender with Yamaha engine (4mt/30 Hp) Seadoo RPX Jet ski, Inflatable Doughnut Wakeboard 142 Water ski
- Seabob Paddle board SUP Fishing gear Snorkeling equipment