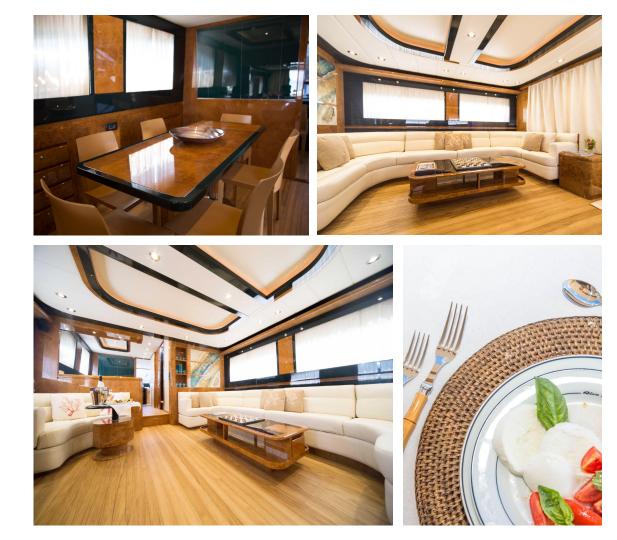

# Timeless & Bright

The yacht is classic and presents refined lines, cherry polished wood interiors perfectly offset by white leather sofas. The wide salon has 2 small tables, a wide sofa and a 2-seat sofa. TV SAT Lcd-Dvd 40". Hi-Fi Bang Olufsen.

Separate and equipped galley, dining table for 9 guests.