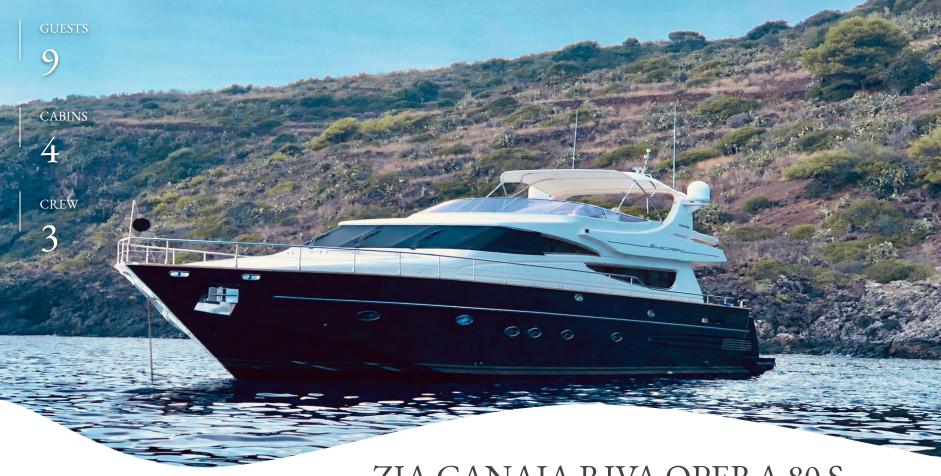

# ZIA CANAIA RIVA OPERA 80 S

BASE: NAPLES

Zia Canaia is an elegant 24m charter yacht built by Riva. The 80' Opera S features an innovative design. Her comfortable flybridge, expansive cockpit, the large windows illuminating the interiors and a lot of other amenities make chartering her an absolute pleasure. Zia Canaia offers accommodation for up to 9 guests in 4 comfortable suites; crew of 3 who lodge in a separate quarter.