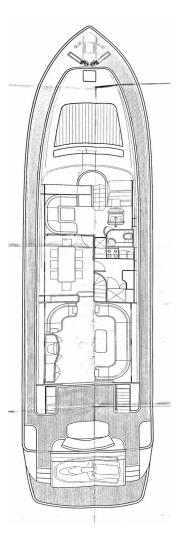

# ZIA CANAIA RIVA OPERA 80 S

BASE: NAPLES

Zia Canaia is an elegant 24m charter yacht built by Riva. The 80' Opera S features an innovative design. Her comfortable flybridge, expansive cockpit, the large windows illuminating the interiors and a lot of other amenities make chartering her an absolute pleasure. Zia Canaia offers accommodation for up to 9 guests in 4 comfortable suites; crew of 3 who lodge in a separate quarter.

### Spacious & Accessible

The deck offers guests several relaxing areas. Wide dining table, U shaped sofa and a sundeck area on the upper deck. The aft cockpit also offers a dining table for 8 guests with sofa-settees and chairs; easy access to the swimming platform and comfortable access to the sea.

# Timeless & Bright

The yacht is classic and presents refined lines, cherry polished wood interiors perfectly offset by white leather sofas. The wide salon has 2 small tables, a wide sofa and a 2-seat sofa. TV SAT Lcd-Dvd 40". Hi-Fi Bang Olufsen.

Separate and equipped galley, dining table for 9 guests.

# Cosy & Charming

The lower deck offers accommodation for up to 9 guests in 4 staterooms, all with en-suite facilities.

1 Owner stateroom with Queen size bed. The suite hosts a convertible sofa in to a single bed, ideal for a young child. Private Safe available. Ensuite bathroom with shower; 1 VIP stateroom,, Tv Lcd 22", Cd Player. Ensuite bathroom with shower; 2 guest twin staterooms with 2 separate single beds; Tv Lcd 22", Cd Player. Each twin cabin features its own private toilet with separate shower.