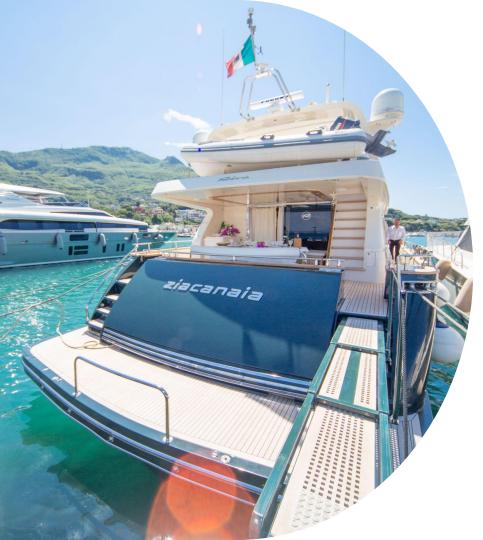

### Spacious & Accessible

The deck offers guests several relaxing areas. Wide dining table, U shaped sofa and a sundeck area on the upper deck. The aft cockpit also offers a dining table for 8 guests with sofa-settees and chairs; easy access to the swimming platform and comfortable access to the sea.